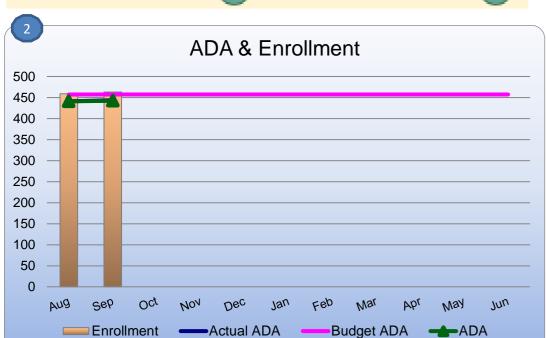

| <u>პ</u> | Average Daily Attendance Analysis |                              |               |                |                    |                  |  |  |  |  |  |  |
|----------|-----------------------------------|------------------------------|---------------|----------------|--------------------|------------------|--|--|--|--|--|--|
|          | Category                          | Actual<br>through<br>Month 2 | Forecasted P2 | Budgeted<br>P2 | Better/<br>(Worse) | Prior Year<br>P2 |  |  |  |  |  |  |
|          | Enrollment                        | 463                          | 459           | 475            | (16)               | 418              |  |  |  |  |  |  |
|          | ADA %                             | 96.2%                        | 96.2%         | 96.3%          | -0.1%              | 93.9%            |  |  |  |  |  |  |
|          | ADA                               | 442.21                       | 441.89        | 457.19         | (15.30)            | 392.37           |  |  |  |  |  |  |