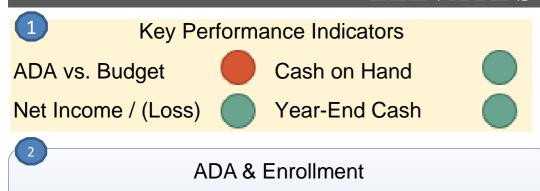

| <u>პ</u> | Average Daily Attendance Analysis |                              |               |                |                    |                  |  |  |  |  |  |  |
|----------|-----------------------------------|------------------------------|---------------|----------------|--------------------|------------------|--|--|--|--|--|--|
|          | Category                          | Actual<br>through<br>Month 2 | Forecasted P2 | Budgeted<br>P2 | Better/<br>(Worse) | Prior Year<br>P2 |  |  |  |  |  |  |
|          | Enrollment                        | 463                          | 459           | 475            | (16)               | 418              |  |  |  |  |  |  |
|          | ADA %                             | 96.2%                        | 96.2%         | 96.3%          | -0.1%              | 93.9%            |  |  |  |  |  |  |
|          | ADA                               | 442.21                       | 441.89        | 457.19         | (15.30)            | 392.37           |  |  |  |  |  |  |

| )                              |             |           | Forecast  | VS. Bu    | dget      | F          | Y 22-23 YTD |                 | Histo     | orical    |
|--------------------------------|-------------|-----------|-----------|-----------|-----------|------------|-------------|-----------------|-----------|-----------|
| INICOME STATEMENT              |             | As a % of | As of     | FY 22-23  | Variance  |            |             | Variance        |           |           |
| INCOME STATEMENT               |             | Revenue   | 09/30/22  | Budget    | B/(W)     | Actual YTD | Budget YTD  | B/(W)           | FY 21-22  | FY 20-21  |
|                                |             |           |           |           | (4= 0.40) |            |             |                 |           |           |
| Local Control Funding Formula  |             |           | 4,667,073 | 4,682,992 | (15,919)  |            | 720,133     | 103,108         | 3,762,827 | 3,108,971 |
| Federal Revenue                |             |           | 1,064,608 | 940,077   | 124,531   | 38,550     | 28,866      | 9,684           | 934,496   | 824,446   |
| State Revenue                  |             |           | 444,336   | 422,392   | 21,944    | 77,090     | 17,944      | 59,146          | 450,739   | 188,492   |
| Other Local Revenue            |             |           | 402,350   | 414,896   | (12,546)  | 1,986      | 66,627      | (64,642)        | 294,263   | 255,270   |
| Grants/Fundraising             |             |           | 172,000   | 172,000   | 0         | 149        | 301         | (151)           | 117,904   | 61,799    |
| TOTAL REVENUE                  |             |           | 6,750,367 | 6,632,358 | 118,009   | 941,016    | 833,872     | 107,144         | 5,560,228 | 4,438,978 |
| Total LCFF per ADA             |             |           | 10,562    | 10,598    | (36)      | ,          |             | - ,             | 14,171    | 12,70     |
| Certificated Salaries          |             |           | 2,945,878 | 2,952,136 | 6,258     | 469,265    | 468,977     | (288)           | 2,268,347 | 1,705,279 |
| Classified Salaries            |             |           | 818,031   | 823,039   | 5,008     | 128,094    | 151,926     | 23,832          | 675,155   | 601,648   |
| Benefits                       |             |           | 1,016,358 | 1,030,913 | 14,555    | 221,790    | 204,092     | (17,698)        | 831,976   | 625,99    |
| Total Payroll Expenses         | \$4,780,267 | 71%       | .,,       | .,,.      | ,         | ,          | ,,,,        | ( , , , , , , , | 7         |           |
| Student Supplies               |             |           | 377,474   | 316,175   | (61,299)  | 150,242    | 112,591     | (37,651)        | 410,742   | 446,895   |
| Operating Expenses             |             |           | 1,365,215 | 1,420,341 | 55,126    | 294,218    | 345,263     | 51,045          | 1,162,128 | 954,462   |
| Other                          |             |           | 43,904    | 29,750    | (14,154)  | 9,912      | 7,474       | (2,438)         | 28,363    | 24,342    |
| Total Other Operating Expenses | \$1,786,593 | 26%       | ·         | ,         |           |            | ,           |                 | ,         | ,         |
| TOTAL EXPENSES                 |             |           | 6,566,860 | 6,572,354 | 5,494     | 1,273,521  | 1,290,323   | 16,802          | 5,376,712 | 4,358,61  |
|                                |             |           |           |           |           |            |             |                 |           |           |
| NET INCOME / (LOSS)            |             |           | 183,507   | 60,003    | 123,504   | (332,505)  | (456,451)   | 123,946         | 183,516   | 80,36     |

| Ye        | ar-End Cash Balar | nce      |
|-----------|-------------------|----------|
| Projected | Budget            | Variance |
| 2,999,231 | 2,130,221         | 869,010  |

| 7                          |           |           |           |                 |
|----------------------------|-----------|-----------|-----------|-----------------|
| Balance Sheet              | 6/30/2022 | 8/31/2022 | 9/30/2022 | 6/30/2023<br>FC |
| Assets                     |           |           |           |                 |
| Cash, Operating            | 1,364,315 | 1,350,074 | 1,404,286 | 2,014,202       |
| Cash, Restricted           | 806,507   | 806,507   | 806,507   | 985,029         |
| Accounts Receivable        | 731,219   | 422,570   | 391,505   | 332,780         |
| Due From Others            | (0)       | 244       | (0)       | (0)             |
| Other Assets               | 146,628   | 68,446    | 68,672    | 188,625         |
| Net Fixed Assets           | 98,967    | 124,516   | 133,132   | 99,141          |
| Total Assets               | 3,147,636 | 2,772,355 | 2,804,102 | 3,619,777       |
| Liabilities                |           |           |           |                 |
| A/P & Payroll              | 200,196   | 141,490   | 189,168   | 281,271         |
| Due to Others              | 32,539    | 32,539    | 32,539    | 240,099         |
| Deferred Revenue           | 285,615   | 285,615   | 285,615   | 285,615         |
| Other Liabilities          | 0         | 0         | 0         |                 |
| Total Debt                 | 0         | 0         | 0         | 0               |
| Total Liabilities          | 518,350   | 459,644   | 507,322   | 806,985         |
| Equity                     |           |           |           |                 |
| Beginning Fund Bal.        | 2,445,769 | 2,629,285 | 2,629,285 | 2,629,285       |
| Net Income/(Loss)          | 183,516   | (316,574) | (332,505) | 183,507         |
| Total Equity               | 2,629,285 | 2,312,712 | 2,296,781 | 2,812,793       |
| Total Liabilities & Equity | 3,147,636 | 2,772,355 | 2,804,102 | 3,619,777       |
| Days Cash on Hand          | 93        | 76        | 79        | 113             |
| Cash Reserve %             | 25.5%     | 20.9%     | 21.5%     | 30.9%           |