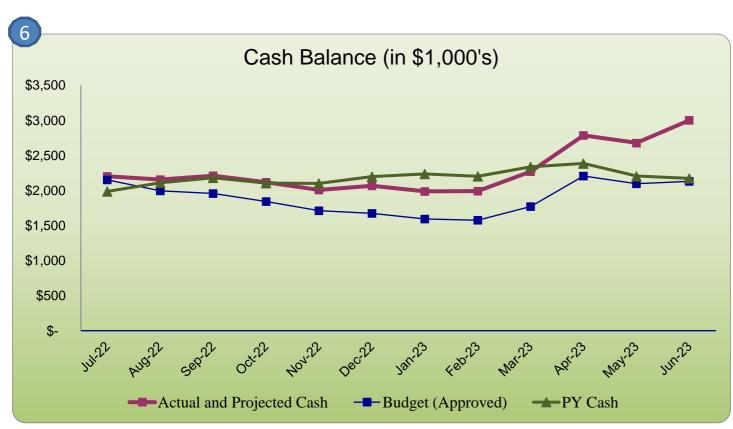

| Ye        | ar-End Cash Balar | nce      |
|-----------|-------------------|----------|
| Projected | Budget            | Variance |
| 2,999,231 | 2,130,221         | 869,010  |

| 7                          |           |           |           |                 |
|----------------------------|-----------|-----------|-----------|-----------------|
| Balance Sheet              | 6/30/2022 | 8/31/2022 | 9/30/2022 | 6/30/2023<br>FC |
| Assets                     |           |           |           |                 |
| Cash, Operating            | 1,364,315 | 1,350,074 | 1,404,286 | 2,014,202       |
| Cash, Restricted           | 806,507   | 806,507   | 806,507   | 985,029         |
| Accounts Receivable        | 731,219   | 422,570   | 391,505   | 332,780         |
| Due From Others            | (0)       | 244       | (0)       | (0)             |
| Other Assets               | 146,628   | 68,446    | 68,672    | 188,625         |
| Net Fixed Assets           | 98,967    | 124,516   | 133,132   | 99,141          |
| Total Assets               | 3,147,636 | 2,772,355 | 2,804,102 | 3,619,777       |
| Liabilities                |           |           |           |                 |
| A/P & Payroll              | 200,196   | 141,490   | 189,168   | 281,271         |
| Due to Others              | 32,539    | 32,539    | 32,539    | 240,099         |
| Deferred Revenue           | 285,615   | 285,615   | 285,615   | 285,615         |
| Other Liabilities          | 0         | 0         | 0         |                 |
| Total Debt                 | 0         | 0         | 0         | 0               |
| Total Liabilities          | 518,350   | 459,644   | 507,322   | 806,985         |
| Equity                     |           |           |           |                 |
| Beginning Fund Bal.        | 2,445,769 | 2,629,285 | 2,629,285 | 2,629,285       |
| Net Income/(Loss)          | 183,516   | (316,574) | (332,505) | 183,507         |
| Total Equity               | 2,629,285 | 2,312,712 | 2,296,781 | 2,812,793       |
| Total Liabilities & Equity | 3,147,636 | 2,772,355 | 2,804,102 | 3,619,777       |
| Days Cash on Hand          | 93        | 76        | 79        | 113             |
| Cash Reserve %             | 25.5%     | 20.9%     | 21.5%     | 30.9%           |

# **ELEVATE SCHOOL**

2022-23 Cash Flow Forecast

Prepared by ExED. For use by ExED and ExED clients only. © 2022 ExED

**Actuals as of** 9/30/2022

|                                                         | ACTUAL     | ACTUAL  | ACTUAL   |              |              |              |              |              |              |              |         |         |           | FORECAST                                |
|---------------------------------------------------------|------------|---------|----------|--------------|--------------|--------------|--------------|--------------|--------------|--------------|---------|---------|-----------|-----------------------------------------|
|                                                         | Jul-22     | Aug-22  | Sep-22   | Oct-22       | Nov-22       | Dec-22       | Jan-23       | Feb-23       | Mar-23       | Apr-23       | May-23  | Jun-23  | Accrual   | Jul-22 - Jun-23                         |
|                                                         |            |         | ·        |              |              |              |              |              |              | •            | •       |         |           |                                         |
| Income                                                  |            |         |          |              |              |              |              |              |              |              |         |         |           |                                         |
| 8011-8098 · Local Control Funding Formula Sources       |            |         |          |              |              |              |              |              |              |              |         |         |           |                                         |
| 8011 Local Control Funding Formula                      | 57,660     | 57,660  | 103,788  | 103,788      | 103,788      | 103,788      | 103,788      | 137,408      | 137,408      | 137,408      | 137,408 | 137,259 | (0)       | 1,321,153                               |
| 8012 Education Protection Account                       | ,<br>-     | ,<br>-  | 19,619   | ,<br>-       | ,<br>-       | ,<br>-       | 19,619       | ,<br>-       | ,<br>-       | 27,054       | ,<br>-  | 22,087  | -         | 88,378                                  |
| 8096 In Lieu of Property Taxes                          | _          | 194,838 | 389,676  | 231,399      | 231,399      | 231,399      | 231,399      | 231,399      | 505,467      | 252,734      | 252,734 | 452,734 | 52,365    | 3,257,542                               |
| Total 8011-8098 · Local Control Funding Formula Sources | 57,660     | 252,498 | 513,083  | 335,187      | 335,187      | 335,187      | 354,806      | 368,808      | 642,876      | 417,196      | 390,142 | 612,080 | 52,364    | 4,667,073                               |
| 8100-8299 · Federal Revenue                             | ,,,,,,,    | ,       | ,        |              |              | ,            | ,            | ,            | ,-           | ,            | ,       | ,       | , , , ,   | ,,,,,,,,,,,,,,,,,,,,,,,,,,,,,,,,,,,,,,, |
| 8181 Special Education - Federal (IDEA)                 | _          | _       | _        | -            | -            | -            | _            | _            | -            | -            | -       | _       | 52,000    | 52,000                                  |
| 8221 Child Nutrition - Federal                          | _          | 14,666  | _        | _            | _            | 12,724       | 14,314       | 12,724       | 15,905       | 15,109       | 14,314  | 11,133  | 42,147    | 153,036                                 |
| 8291 Title I                                            | _          | -       | _        | 14,305       | -            | ,<br>-       | 14,305       | ,<br>-       | -            | 14,305       | -       | -       | 14,305    | 57,220                                  |
| 8292 Title II                                           | _          | _       | _        | 2,747        | -            | -            | 2,747        | _            | -            | 2,747        | -       | _       | 2,747     | 10,988                                  |
| 8295 Title IV, SSAE                                     | _          | _       | _        | 2,500        | _            | _            | 2,500        | _            | _            | 2,500        | _       | _       | 2,500     | 10,000                                  |
| 8296 Title IV, PCSGP                                    | _          | _       | _        | 21,434       | _            | _            | 21,434       | _            | _            | 21,434       | _       | _       | 21,434    | 85,735                                  |
| 8297 Facilities Incentive Grant                         | _          | _       | _        | ,            | _            | _            | ,            | _            | _            | 30,000       | _       | _       | 10,000    | 40,000                                  |
| 8299 All Other Federal Revenue                          | _          | 1,824   | 22,060   | _            | _            | 217,493      | _            | _            | _            | 397,135      | _       | _       | 17,117    | 655,629                                 |
| Total 8100-8299 · Other Federal Income                  | _          | 16,490  | 22,060   | 40,986       |              | 230,217      | 55,300       | 12,724       | 15,905       | 483,230      | 14,314  | 11,133  | 162,250   | 1,064,608                               |
| 8300-8599 · Other State Revenue                         |            |         | ,        | ,            |              |              | 55,555       | ,            |              | 100,200      | _ ,,    | ,       |           | _,,,,,,,,,                              |
| 8520 Child Nutrition - State                            | _          | _       | _        | _            | _            | 3,260        | 3,667        | 3,260        | 4,075        | 3,871        | 3,667   | 2,852   | 10,798    | 35,452                                  |
| 8550 Mandate Block Grant                                | _          | _       | _        | _            | _            | 7,196        | -            | -            | -            | -            | -       | -,      |           | 7,196                                   |
| 8561 State Lottery - Non Prop 20                        | _          | _       | _        | _            | _            |              | 30,048       | _            | _            | 30,048       | _       | -       | 15,024    | 75,120                                  |
| 8562 State Lottery - Prop 20                            | _          | _       | _        | _            | _            | _            | 11,842       | _            | _            | 11,842       | _       | _       | 5,921     | 29,606                                  |
| 8560 Lottery Revenue                                    | _          | _       | _        | -            | _            | _            | 41,890       | _            | _            | 41,890       | _       | _       | 20,945    | 104,726                                 |
| 8592 State Mental Health                                | _          | _       | _        | -            | _            | _            | -            | _            | _            | 63,250       | _       | _       | 23,270    | 86,520                                  |
| 8595 Expanded Learning Opportunity Program              | 15,215     | 15,215  | 27,388   | 27,388       | 27,388       | 27,388       | 27,388       | 18,889       | 18,889       | 18,889       | 18,889  | 18,889  | (167,370) | 94,443                                  |
| 8599 State Revenue - Other                              | -          | 175     | 19,097   | -            | 75,400       | -            | -            | -            | -            | 29,000       | -       | -       | (7,672)   | 116,000                                 |
| Total 8300-8599 · Other State Income                    | 15,215     | 15,390  | 46,485   | 27,388       | 102,788      | 37,844       | 72,946       | 22,149       | 22,964       | 156,900      | 22,556  | 21,741  | (120,028) | 444,336                                 |
| 8600-8799 · Other Local Revenue                         | 13,113     | 25,555  | 10, 100  | 27,000       | 101,700      | 07,011       | 72,310       | ,3           | ,50.         | 200,500      | ,555    | ,,      | (120,020, | 111,550                                 |
| 8660 Interest & Dividend Income                         | _          | 1,986   | _        | 3,286        | _            | _            | 3,414        | _            | _            | 3,523        | _       | _       | 7,791     | 20,000                                  |
| 8695 Contributions & Events                             | _          | -,555   | 149      | -            | _            | _            | 305          | 163,261      | 1,051        | 1,017        | _       | _       | 217       | 166,000                                 |
| 8696 Other Fundraising                                  | _          | _       | -        | _            | _            | _            | -            | -            | 1,926        | 1,137        | 2,465   | 472     |           | 6,000                                   |
| 8699 All Other Local Revenue                            | _          | _       | _        | -            | _            | _            | _            | _            | 3,166        | -,           | 597     |         | 16,237    | 20,000                                  |
| 8792 Transfers of Apportionments - Special Education    | _          | _       | _        | 25,739       | 25,739       | 25,739       | 25,739       | 25,739       | 77,898       | 38,949       | 38,949  | 38,949  | 38,908    | 362,350                                 |
| Total 8600-8799 · Other Income-Local                    | _          | 1,986   | 149      | 29,025       | 25,739       | 25,739       | 29,459       | 189,001      | 84,041       | 44,626       | 42,011  | 39,421  | 63,153    | 574,350                                 |
| Prior Year Adjustments                                  |            | _,      |          |              |              |              |              |              | 2.,4.12      | .,,          | ,       | 55,122  |           | 31 7,333                                |
| 8999 Other Prior Year Adjustment                        |            |         |          |              |              |              |              |              |              |              |         |         |           | _                                       |
| Total Prior Year Adjustments                            | _          | -       | -        | _            | _            | _            | _            | -            |              | -            | -       | -       | _         | -                                       |
| TOTAL INCOME                                            | 72,875     | 286,364 | 581,777  | 432,586      | 463,715      | 628,987      | 512,510      | 592,681      | 765,785      | 1,101,951    | 469,023 | 684,375 | 157,739   | 6,750,367                               |
| Expense                                                 | 1 = 70 1 0 |         |          | ,            | ,            | 3=3,553      | <b>-</b>     |              |              | _,,_         |         | 55.,515 |           | 3,23,231                                |
| 1000 · Certificated Salaries                            |            |         |          |              |              |              |              |              |              |              |         |         |           |                                         |
| Total 1000 · Certificated Salaries                      | 28,817     | 167,476 | 272,972  | 275,179      | 275,179      | 275,179      | 275,179      | 275,179      | 275,179      | 275,179      | 275,179 | 275,179 | _         | 2,945,878                               |
| 2000 · Classified Salaries                              | -,-        | ,       | ,-       | •            | -,           | -, -         | ,            | -, -         | ,            | ,            | -, -    | -, -    |           | ,,,,,,,,,,,,,,,,,,,,,,,,,,,,,,,,,,,,,,, |
| Total 2000 · Classified Salaries                        | 12,145     | 39,301  | 76,648   | 76,660       | 76,660       | 76,660       | 76,660       | 76,660       | 76,660       | 76,660       | 76,660  | 76,660  |           | 818,031                                 |
| 3000 · Employee Benefits                                | ,          |         | 1 3,0 10 |              | 1 3,000      |              |              |              |              |              |         |         |           | 323,332                                 |
| 3111 STRS - State Teachers Retirement System            | 5,373      | 31,585  | 52,518   | 52,559       | 52,559       | 52,559       | 52,559       | 52,559       | 52,559       | 52,559       | 52,559  | 52,559  | _         | 562,509                                 |
| 3311 OASDI - Social Security                            | 711        | 2,334   | 4,547    | 4,753        | 4,753        | 4,753        | 4,753        | 4,753        | 4,753        | 4,753        | 4,753   | 4,753   | -         | 50,368                                  |
| 3331 MED - Medicare                                     | 584        | 2,998   | 5,070    | 5,102        | 5,102        | 5,102        | 5,102        | 5,102        | 5,102        | 5,102        | 5,102   | 5,102   | -         | 54,567                                  |
| 3401 H&W - Health & Welfare                             | 29,072     | 48,628  | 23,615   | 23,615       | 23,615       | 23,615       | 23,615       | 23,615       | 23,615       | 23,615       | 23,615  | -       |           | 290,239                                 |
| 3501 SUI - State Unemployment Insurance                 | 201        | 1,034   | 1,748    | 1,759        | 1,759        | 1,759        | 1,759        | 1,759        | 1,759        | 1,759        | 1,759   | 1,759   | -         | 18,816                                  |
| 3601 Workers' Compensation Insurance                    | 5,529      | 2,534   | 2,534    | 2,534        | 2,534        | 2,534        | 2,534        | 2,534        | 2,534        | 2,534        | _,, 55  | _,, 55  |           | 28,335                                  |
| 3901 Other Retirement Benefits                          | 109        | 466     | 600      | 1,150        | 1,150        | 1,150        | 1,150        | 1,150        | 1,150        | 1,150        | 1,150   | 1,150   | -         | 11,524                                  |
| Total 3000 · Employee Benefits                          | 41,580     | 89,579  | 90,631   | 91,472       | 91,472       | 91,472       | 91,472       | 91,472       | 91,472       | 91,472       | 88,938  | 65,323  | _         | 1,016,358                               |
| 4000 · Supplies                                         | . 1,000    | 22,0.3  | 23,002   | ,·· <b>-</b> | 22,500  | ,       |           | _,==,==,                                |
| -300 Outpillo                                           |            |         |          |              |              |              |              |              |              |              |         |         |           |                                         |