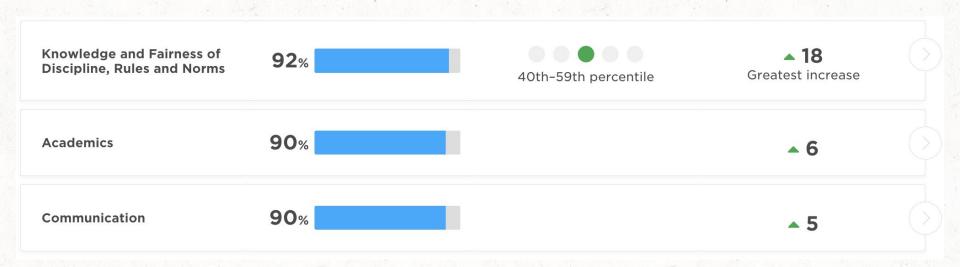

|     |      |
| The state of the s | - H |     | AND RESIDENCE AND ADDRESS OF THE PARTY OF TH |     |      |

## COMMUNITY SURVEY

- All areas had a 90% or higher response favorability
- Growth in all areas except one compared to last winter





## TEACHER/STAFF SURVEY

Large increase in staff feeling about safety.



#### STUDENT SURVEY

Highest favorable results for 3rd graders and then a decline for each increasing grade level.



## STUDENT SURVEY

► Increase in all areas for 6-8 grade