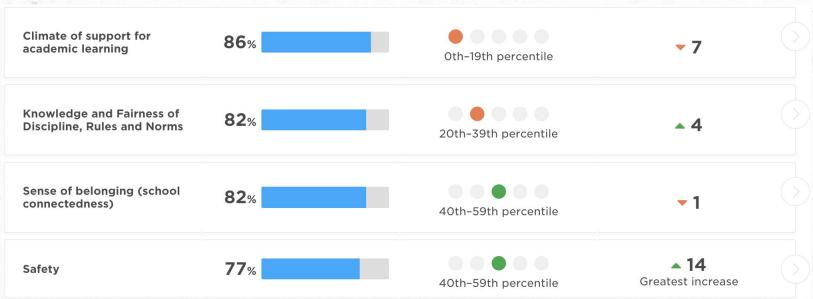

|     |      |
| The state of the s | - H |     | AND RESIDENCE AND ADDRESS OF THE PARTY OF TH |     |      |

## COMMUNITY SURVEY

- All areas had a 90% or higher response favorability
- Growth in all areas except one compared to last winter





## TEACHER/STAFF SURVEY

Large increase in staff feeling about safety.



#### STUDENT SURVEY

Highest favorable results for 3rd graders and then a decline for each increasing grade level.



## STUDENT SURVEY

► Increase in all areas for 6-8 grade