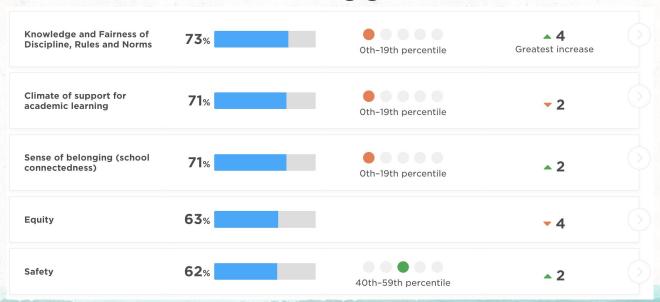

|     |      |
| The state of the s | - H |     | AND RESIDENCE AND ADDRESS OF THE PARTY OF TH |     |      |

## COMMUNITY SURVEY

- All areas had a 90% or higher response favorability
- Growth in all areas except one compared to last winter





## TEACHER/STAFF SURVEY

Large increase in staff feeling about safety.



#### STUDENT SURVEY

Highest favorable results for 3rd graders and then a decline for each increasing grade level.



## STUDENT SURVEY

► Increase in all areas for 6-8 grade