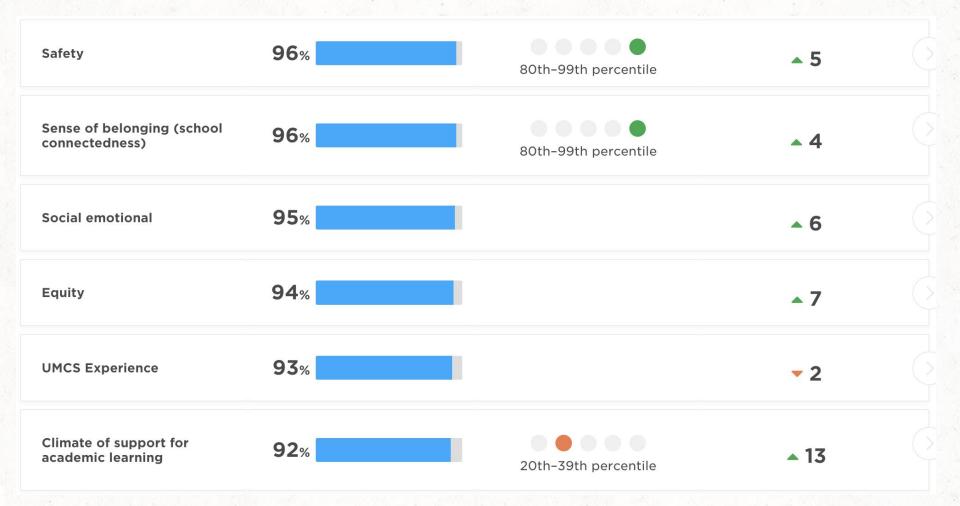

|     |      |
| The state of the s | - H |     | AND RESIDENCE AND ADDRESS OF THE PARTY OF TH |     |      |

## COMMUNITY SURVEY

- All areas had a 90% or higher response favorability
- Growth in all areas except one compared to last winter





## TEACHER/STAFF SURVEY

Large increase in staff feeling about safety.



#### STUDENT SURVEY

Highest favorable results for 3rd graders and then a decline for each increasing grade level.



## STUDENT SURVEY

► Increase in all areas for 6-8 grade