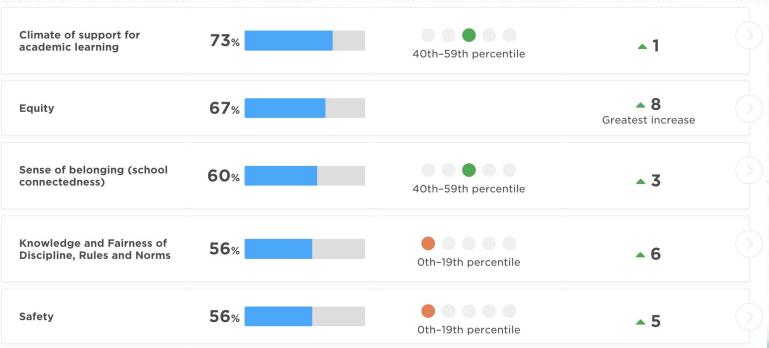

|     |      |
| The state of the s | - H |     | AND RESIDENCE AND ADDRESS OF THE PARTY OF TH |     |      |

## COMMUNITY SURVEY

- All areas had a 90% or higher response favorability
- Growth in all areas except one compared to last winter





## TEACHER/STAFF SURVEY

Large increase in staff feeling about safety.



#### STUDENT SURVEY

Highest favorable results for 3rd graders and then a decline for each increasing grade level.



## STUDENT SURVEY

► Increase in all areas for 6-8 grade