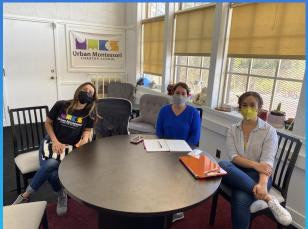

#### ACOE Site Visit and Second PMAI visit and Observation

- On Wednesday April 20th
   Elizabeth Slade visited campus to
   observe and collect data on our
   growth in student engagement
   and materials use (we will share
   data in our next Academic
   oversight meeting!)
  - On Tuesday April 26, we welcomed our partners from ACOE for our Annual Site visit!