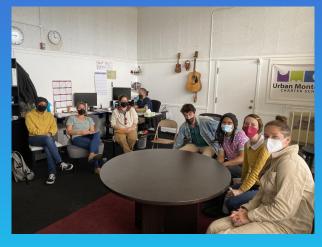

#### ACOE Site Visit and Second PMAI visit and Observation

- On Wednesday April 20th
   Elizabeth Slade visited campus to
   observe and collect data on our
   growth in student engagement
   and materials use (we will share
   data in our next Academic
   oversight meeting!)
  - On Tuesday April 26, we welcomed our partners from ACOE for our Annual Site visit!