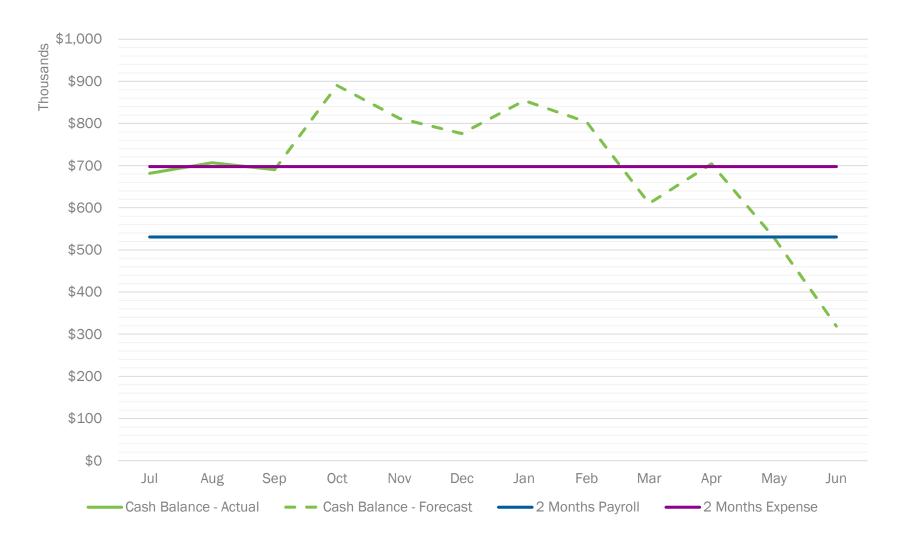

## 2020-21 Monthly Cash Balance

## **Projected monthly cash balance remains healthy for entire year**

Cash flow remains similar to the prior forecast. Maintaining a strong position is super important given lack of clarity on future fiscal year deferrals and cash deferrals this year.

Growth Funding Waiver application window is October 2nd to Nov 6th. UMCS will apply and seek funding for our year-over-year growth enrollment. Staff will apply.

We're celebrating current cash balance compared to monthly expenses, and forecast remains strong. Work continues now with auditors on last fiscal year, and managing restricted funding, and working to apply for the Growth Funding Waiver.