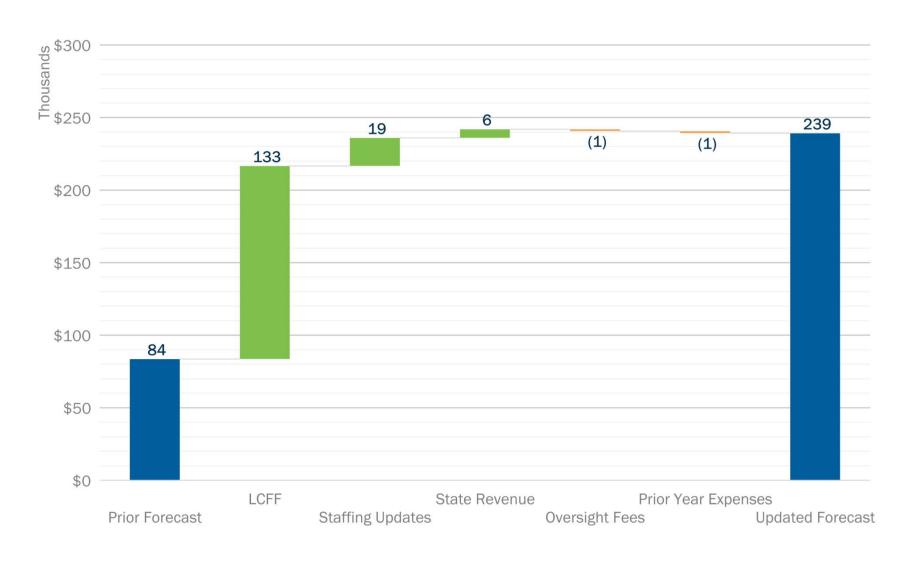

## Preliminary growth funding increases operating income by \$139K

## Conclusion

- UMCS expended its G1 funds in accordance with the ballot measure
- No findings

|                                           |           | Actual    |          | YTD        | YTD Budget            |                      |                     |                                        |                                         |                                  |                                |
|-------------------------------------------|-----------|-----------|----------|------------|-----------------------|----------------------|---------------------|----------------------------------------|-----------------------------------------|----------------------------------|--------------------------------|
|                                           | Jul       | Aug       | Sep      | Actual YTD | Approved<br>Budget v2 | Previous<br>Forecast | Current<br>Forecast | Previous Forecast vs. Current Forecast | Approved Budget v2 vs. Current Forecast | Current<br>Forecast<br>Remaining | % Current<br>Forecast<br>Spent |
| SUMMARY                                   |           |           |          |            |                       |                      |                     |                                        |                                         |                                  |                                |
| Revenue                                   |           |           |          |            |                       |                      |                     |                                        |                                         |                                  |                                |
| LCFF Entitlement                          | -         | 137.719   | 82.787   | 220,506    | 3,249,293             | 3,249,293            | 3,382,337           | 133.044                                | 133.044                                 | 3,161,831                        | 7%                             |
| Federal Revenue                           | -         | -         | 162,437  | 162,437    | 395,941               | 395,941              | 367,577             | (28,365)                               | (28,365)                                | 205,140                          | 44%                            |
| Other State Revenues                      | 9,763     | 12,153    | 27,693   | 49,609     | 358,251               | 358,251              | 392,236             | 33,985                                 | 33,985                                  | 342,627                          | 13%                            |
| Local Revenues                            | · -       | 2,821     | 64,835   | 67,656     | 81,193                | 81,318               | 81,318              | -                                      | 125                                     | 13,662                           | 83%                            |
| Fundraising and Grants                    | 1,438     | 1,162     | 1,291    | 3,890      | 203,000               | 203,000              | 203,000             | -                                      | -                                       | 199,110                          | 2%                             |
| Total Revenue                             | 11,201    | 153,855   | 339,043  | 504,098    | 4,287,677             | 4,287,802            | 4,426,467           | 138,664                                | 138,789                                 | 3,922,369                        | 11%                            |
| Expenses                                  |           |           |          |            |                       |                      |                     |                                        |                                         |                                  |                                |
| Compensation and Benefits                 | 83,817    | 260,690   | 284,863  | 629,370    | 3,186,643             | 3,203,046            | 3,185,211           | 17,835                                 | 1,432                                   | 2,555,841                        | 20%                            |
| Books and Supplies                        | 4,535     | 7,030     | 11,378   | 22,943     | 167,878               | 167,878              | 166,562             | 1,316                                  | 1,316                                   | 143,619                          | 14%                            |
| Services and Other Operating Expenditures | 84,614    | 36,419    | 60,342   | 181,375    | 832,651               | 833,251              | 835,747             | (2,496)                                | (3,096)                                 | 654,372                          | 22%                            |
| Depreciation                              | -         | -         | -        | -          | -                     | -                    | -                   | -                                      | -                                       | -                                |                                |
| Other Outflows                            | 181       | 230       | 20       | 431        | -                     | -                    | -                   | -                                      | -                                       | (431)                            |                                |
| Total Expenses                            | 173,147   | 304,369   | 356,602  | 834,119    | 4,187,171             | 4,204,175            | 4,187,520           | 16,655                                 | (349)                                   | 3,353,402                        | 20%                            |
| Operating Income                          | (161,947) | (150,514) | (17,559) | (330,021)  | 100,506               | 83,627               | 238,946             | 155,319                                | 138,440                                 | 568,967                          |                                |
| Fund Balance                              |           |           |          |            |                       |                      |                     |                                        |                                         |                                  |                                |
| Beginning Balance (Audited)               |           |           |          |            | 291,877               | 291,877              | 291.877             |                                        |                                         |                                  |                                |
| Operating Income                          |           |           |          |            | 100,506               | 83,627               | 238,946             |                                        |                                         |                                  |                                |
| Ending Fund Balance                       |           |           |          |            | 392,383               | 375,504              | 530,823             |                                        |                                         |                                  |                                |
|                                           |           |           |          |            |                       |                      |                     |                                        |                                         |                                  |                                |