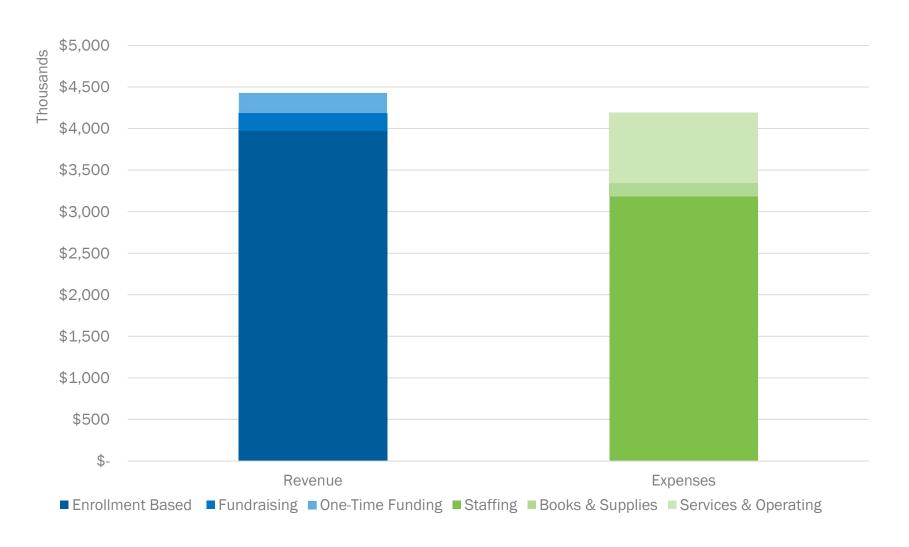

## **Revenue & Expense Comparison – FY21**

## Structural budget remains tight even with one-time funding