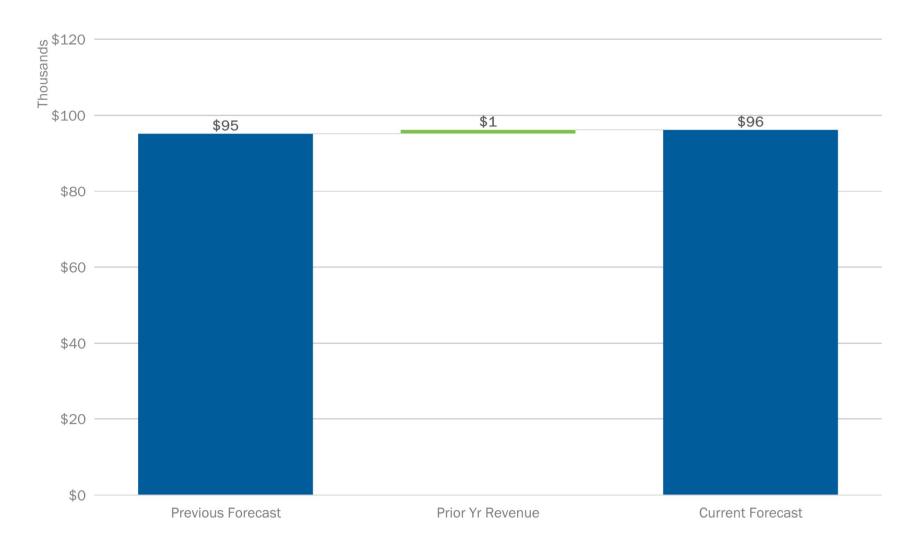

## Discussion Item - Committee Report, including year to date financial report

Section: III. Finance Committee

**Item:** A. Discussion Item - Committee Report, including year to date financial

report

Purpose: Discuss

Submitted by:

Related Material: UMCS-Final-February\_Financials.pdf

UMCS-March\_Presentation.pdf

|                                           |           | Actual  | 1         | YTD        |                       |                      | Buc                 | dget                                   | <u> </u>                                |                                  |                                |
|-------------------------------------------|-----------|---------|-----------|------------|-----------------------|----------------------|---------------------|----------------------------------------|-----------------------------------------|----------------------------------|--------------------------------|
|                                           | Dec       | Jan     | Feb       | Actual YTD | Approved<br>Budget v2 | Previous<br>Forecast | Current<br>Forecast | Previous Forecast vs. Current Forecast | Approved Budget v2 vs. Current Forecast | Current<br>Forecast<br>Remaining | % Current<br>Forecast<br>Spent |
| SUMMARY                                   |           |         |           |            |                       |                      |                     |                                        |                                         |                                  |                                |
| Revenue                                   |           |         | ļ         | l '        |                       |                      |                     |                                        |                                         |                                  |                                |
| LCFF Entitlement                          | 149.017   | 465.042 | 149.017   | 1,707,504  | 3,249,293             | 3,348,435            | 3.348.526           | 91                                     | 99.233                                  | 1.641.022                        | 51%                            |
| Federal Revenue                           | 16,986    | 10,576  |           | 204,857    | 395,941               | 348,236              | 348,236             | -                                      | (47,705)                                | 143,379                          | 59%                            |
| Other State Revenues                      | -         | 57,158  | _         | 152,384    | 358,251               | 380,689              | 380,660             | (29)                                   |                                         | 228,276                          | 40%                            |
| Local Revenues                            | 0         | -       | 5,994     | 17,887     | 81,193                | 89,519               | 95,512              | 5,993                                  | 14,319                                  | 77,624                           | 19%                            |
| Fundraising and Grants                    | 13,367    | 137,245 | 24,318    | 187,157    | 203,000               | 203,000              | 203,000             | -                                      | -                                       | 15,843                           | 92%                            |
| Total Revenue                             | 179,370   | 670,020 | 179,329   | 2,269,789  | 4,287,677             | 4,369,879            | 4,375,934           | 6,055                                  | 88,256                                  | 2,106,145                        | 52%                            |
| expenses                                  |           |         |           |            |                       |                      |                     |                                        |                                         |                                  |                                |
| Compensation and Benefits                 | 277,446   | 271,720 | 266,829   | 2,010,058  | 3,186,643             | 3,226,025            | 3,226,025           | -                                      | (39,383)                                | 1,215,967                        | 62%                            |
| Books and Supplies                        | 1,718     | 1,648   | 6,639     | 49,769     | 167,878               | 157,853              | 157,853             | -                                      | 10,025                                  | 108,084                          | 32%                            |
| Services and Other Operating Expenditures | 54,834    | 67,004  | 34,981    | 499,989    | 832,651               | 885,586              | 890,607             | (5,022)                                | (57,956)                                | 390,619                          | 56%                            |
| Depreciation                              | 747       | 747     | 747       | 2,242      | -                     | 5,231                | 5,231               | -                                      | (5,231)                                 | 2,989                            | 43%                            |
| Other Outflows                            | -         | 6,242   | (6,242)   | 431        | -                     | -                    | -                   | -                                      | -                                       | (431)                            |                                |
| Total Expenses                            | 334,745   | 347,362 | 302,955   | 2,562,489  | 4,187,171             | 4,274,695            | 4,279,716           | (5,022)                                | (92,545)                                | 1,717,227                        | 60%                            |
| perating Income                           | (155,374) | 322,658 | (123,626) | (292,700)  | 100,506               | 95,184               | 96,217              | 1,033                                  | (4,289)                                 | 388,917                          |                                |
| und Balance                               |           |         |           | ,          |                       |                      |                     |                                        |                                         |                                  |                                |
| Beginning Balance (Audited)               |           |         | ļ         | i '        | 291,877               | 291,877              | 291.877             |                                        |                                         |                                  |                                |
| Operating Income                          |           |         |           |            | 100,506               | 95,184               | 96,217              |                                        |                                         |                                  |                                |
| nding Fund Balance                        |           |         |           |            | 392,383               | 387,061              | 388,095             |                                        |                                         |                                  |                                |
|                                           |           |         |           |            |                       |                      |                     |                                        |                                         |                                  |                                |