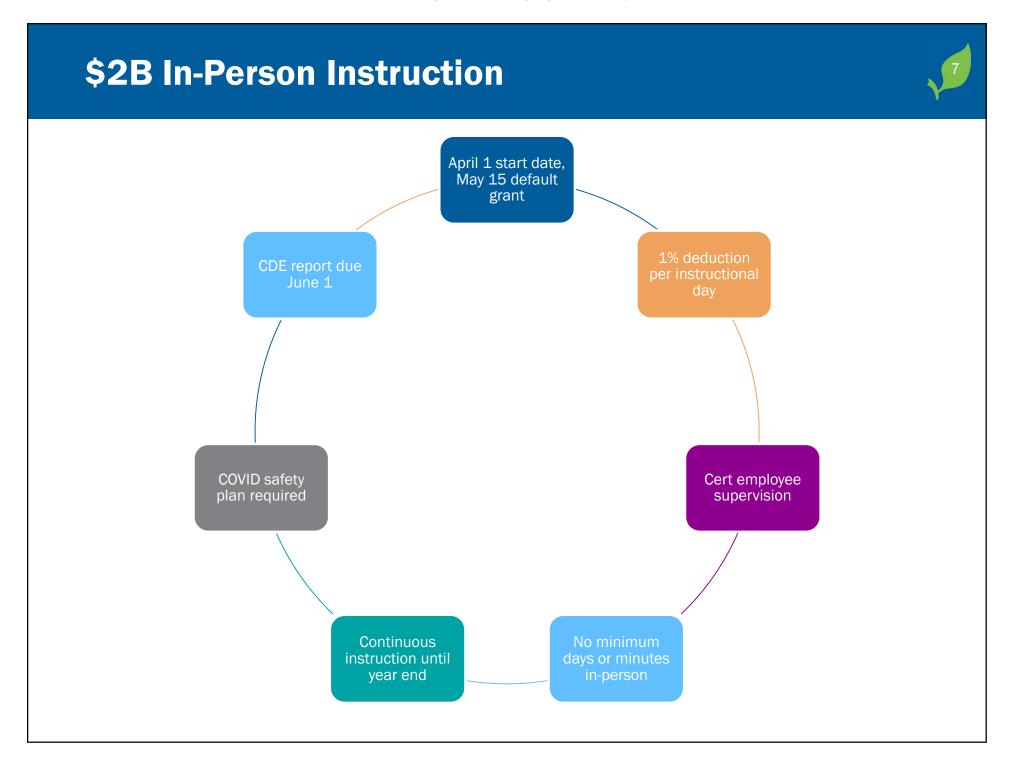

ome (Loss) to Date             | 6,560      | (292,700)  |
| TOTAL LIABILITIES & EQUITY            | 1,321,447  | 1,017,747  |

## Urban Montessori Charter School Board Financial Update

ALEJANDRA RODRIGUEZ MARCH 25<sup>TH</sup>, 2021





## **Contents**



- 1. 2020-21 Financial Update
- 2. State Budget & Federal Stimulus Update
  - A. LCAP Update
- 3. 2021-22 Budget Development
  - A. Draft Budget
  - B. Budget Considerations
- 4. Exhibits
  - A. YTD Financials
  - B. Cash Flow
  - C. Balance Sheet
  - D. Budget Draft

## 2020-21 Financial Update





## **2020-21 Forecast Update**



## No significant change to operating income from prior month



## 2020-21 Monthly Cash Balance



## Cash balance slightly higher due to P1 certification



# State Budget & Federal Stimulus Update







## \$4.6B Expanded Learning Opportunities



Supplemental instruction & supports

85% for in-person instruction

10% for paraprofessionals

Up to 15% on remote activities

Board approved narrative & expense plan by June 1

Spend by August 31, 2022

TBD audit requirements, audit finding -> payback of funds

## ESSER II & III



## **ESSER II**

- CRRSA Act December 2020
- Spend by Sept 30, 2023

## **ESSER III**

- American Rescue Plan March 2021
- Spend by Sept 30, 2024
- 20% spent on learning loss mitigation
- Reopening plan with public comment

## Eligible Expenses

• Learning loss, facility repairs & improvements, tech, programs, mental health, PPE, cleaning supplies

## **COVID Funding Recap**



## Different basis for funding shown across eligible fiscal years

|