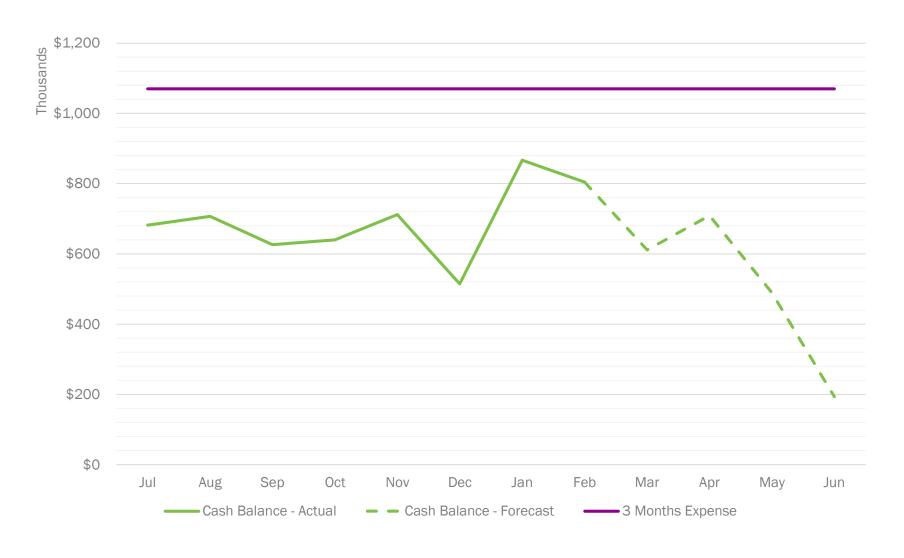

## Discussion Item - Committee Report, including year to date financial report

Section: III. Finance Committee

**Item:** A. Discussion Item - Committee Report, including year to date financial

report

Purpose: Discuss

Submitted by:

Related Material: UMCS-Final-February\_Financials.pdf

UMCS-March\_Presentation.pdf

|                                           |           | Actual  | 1         | YTD        |                       |                      | Buc                 | dget                                   | <u> </u>                                |                                  |                                |
|-------------------------------------------|-----------|---------|-----------|------------|-----------------------|----------------------|---------------------|----------------------------------------|-----------------------------------------|----------------------------------|--------------------------------|
|                                           | Dec       | Jan     | Feb       | Actual YTD | Approved<br>Budget v2 | Previous<br>Forecast | Current<br>Forecast | Previous Forecast vs. Current Forecast | Approved Budget v2 vs. Current Forecast | Current<br>Forecast<br>Remaining | % Current<br>Forecast<br>Spent |
| SUMMARY                                   |           |         |           |            |                       |                      |                     |                                        |                                         |                                  |                                |
| Revenue                                   |           |         | ļ         | l '        |                       |                      |                     |                                        |                                         |                                  |                                |
| LCFF Entitlement                          | 149.017   | 465.042 | 149.017   | 1,707,504  | 3,249,293             | 3,348,435            | 3.348.526           | 91                                     | 99.233                                  | 1.641.022                        | 51%                            |
| Federal Revenue                           | 16,986    | 10,576  |           | 204,857    | 395,941               | 348,236              | 348,236             | -                                      | (47,705)                                | 143,379                          | 59%                            |
| Other State Revenues                      | -         | 57,158  | _         | 152,384    | 358,251               | 380,689              | 380,660             | (29)                                   |                                         | 228,276                          | 40%                            |
| Local Revenues                            | 0         | -       | 5,994     | 17,887     | 81,193                | 89,519               | 95,512              | 5,993                                  | 14,319                                  | 77,624                           | 19%                            |
| Fundraising and Grants                    | 13,367    | 137,245 | 24,318    | 187,157    | 203,000               | 203,000              | 203,000             | -                                      | -                                       | 15,843                           | 92%                            |
| Total Revenue                             | 179,370   | 670,020 | 179,329   | 2,269,789  | 4,287,677             | 4,369,879            | 4,375,934           | 6,055                                  | 88,256                                  | 2,106,145                        | 52%                            |
| expenses                                  |           |         |           |            |                       |                      |                     |                                        |                                         |                                  |                                |
| Compensation and Benefits                 | 277,446   | 271,720 | 266,829   | 2,010,058  | 3,186,643             | 3,226,025            | 3,226,025           | -                                      | (39,383)                                | 1,215,967                        | 62%                            |
| Books and Supplies                        | 1,718     | 1,648   | 6,639     | 49,769     | 167,878               | 157,853              | 157,853             | -                                      | 10,025                                  | 108,084                          | 32%                            |
| Services and Other Operating Expenditures | 54,834    | 67,004  | 34,981    | 499,989    | 832,651               | 885,586              | 890,607             | (5,022)                                | (57,956)                                | 390,619                          | 56%                            |
| Depreciation                              | 747       | 747     | 747       | 2,242      | -                     | 5,231                | 5,231               | -                                      | (5,231)                                 | 2,989                            | 43%                            |
| Other Outflows                            | -         | 6,242   | (6,242)   | 431        | -                     | -                    | -                   | -                                      | -                                       | (431)                            |                                |
| Total Expenses                            | 334,745   | 347,362 | 302,955   | 2,562,489  | 4,187,171             | 4,274,695            | 4,279,716           | (5,022)                                | (92,545)                                | 1,717,227                        | 60%                            |
| perating Income                           | (155,374) | 322,658 | (123,626) | (292,700)  | 100,506               | 95,184               | 96,217              | 1,033                                  | (4,289)                                 | 388,917                          |                                |
| und Balance                               |           |         |           | ,          |                       |                      |                     |                                        |                                         |                                  |                                |
| Beginning Balance (Audited)               |           |         | ļ         | i '        | 291,877               | 291,877              | 291.877             |                                        |                                         |                                  |                                |
| Operating Income                          |           |         |           |            | 100,506               | 95,184               | 96,217              |                                        |                                         |                                  |                                |
| nding Fund Balance                        |           |         |           |            | 392,383               | 387,061              | 388,095             |                                        |                                         |                                  |                                |
|                                           |           |         |           |            |                       |                      |                     |                                        |                                         |                                  |                                |