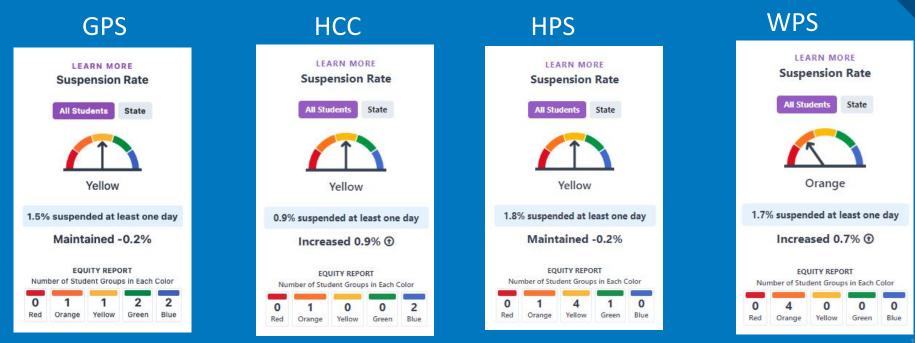

## **Chronic Absenteeism**

# Chronic Absenteeism by site is trending (as of 12/16/2024) lower than last year