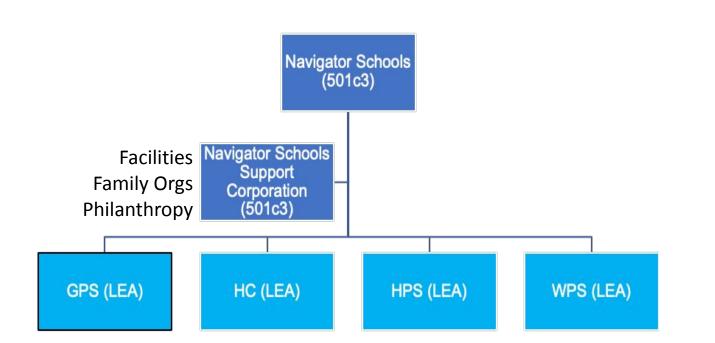

e, and political considerations

### Three Criteria for Governance Success

- Centralized Control with LocalFlexibility
  - Ensure the governance model allows for centralized decision-making while accommodating regional needs.
- Streamlined Board Structure
  - Maintain an efficient board structure that enables the CEO for both Navigator Schools and the Support Corporation.
- Political Considerations

## **6 Governance Models**

- 1. Current Model
- 2. Sole Statutory Member
- 3. Single Charter School Non-Profit and Separately Incorporated Support Office
- 4. Multiple Non-Profits Operating Regional Charter Schools
- 5. Regional Non-Profits and Separately Incorporated Support Office
- 6. Separate Non-Profits for each Schools and Separately Incorporated Support Office



### 1. Current Model



Three Criteria for Governance Success

Centralized Control with Local Flexibility

> Ensure the governance model allows for centralized decision-making while accommodating regional needs.

#### Streamlined Board Structure

 Maintain an efficient board structure that enables the CEO for both Navigator Schools and the Support Corporation.

Political Considerations

 $\bigtriangledown$ 



### 1. Current Model

- Centralized Control with Local Flexibility: Fully met; single board maintains strong centralized control, ensuring all schools align with the corporate mission and policies.
- 2. **Streamlined Board Structure**: Fully met; operates under a single board and legal entity, minimizing administrative burden and simplifying governance.
- 3. **Political Considerations**: Favorable; this m