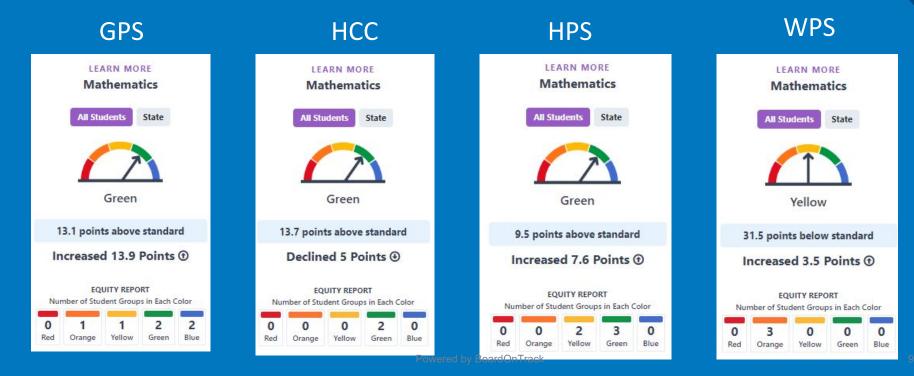

### Multilingual Learners: (WIG)

What (WIG): All ML students classified as "English Learners" will grow one level on the ELPAC or maintain a Level Four in order achieve RFEP status and get to Green on the CA Dashboard.

Why: Disaggregated results on SBAC, ELPAC, STAR, and the CA Dashboard all show a gap in our English Learner Progress. We have to be good at this.