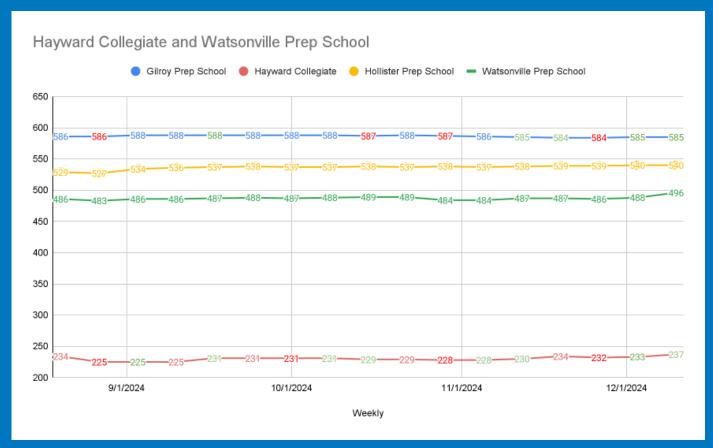

### On Census Day in October, our Projected vs Actual Enrollment was low, but has since risen

| Site  | Percent Difference |
|-------|--------------------|
| HPS   | 0.56%              |
| WPS   | 7.58%              |
| НС    | 12.50%             |
| GPS   | 0.17%              |
| Total | 4.01%              |