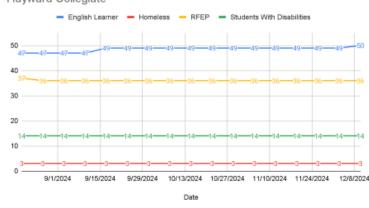

-|-----------------|
| GPS    | 588                                   | 588      | 44.97% | 50.26%          |
| HCC    | 237                                   | 264      | 55.41% | 58.44%          |
| HPS    | 540                                   | 540      | 47.21% | 56.13%          |
| WPS    | 496                                   | 528      | 45.44% | 85.06%          |
| Total  | 1,861                                 | 1,920    | 47.06% | 62.47%          |



### \*As of Census Day 10/2/2024

### We backfill all open seats throughout the year if we have students on the waitlist or who we can recruit.

Data for enrollment is collected using **Infinite Campus** weekly. Office Managers continuously review waitlist and class counts to ensure that offers are being sent out regularly.













### In November, we delineated the enrollment process to streamline collaboration and specify accountability.

### **Cross-Departmental Process Leader:** Director of Community Engagement and Partnerships

**Responsibilities**: Drive enrollment success year-round, ensuring that all people with responsibilities succeed throughout the process. Leads weekly enrollment meetings with appropriate (TBD) leaders present. Provides weekly updates to the DC team. Raises systemic enrollment issues so they get addressed. Documents and updates the workstreams on an ongoing basis.

### **Enrollment team includes:**

- Director of Community Engagement & Partnerships
- Attendance Specialist
- Communications Manager
- Food Service Coordinators
- SIS Data Analyst(s)
- Campus Safety Teams

Systems:

-