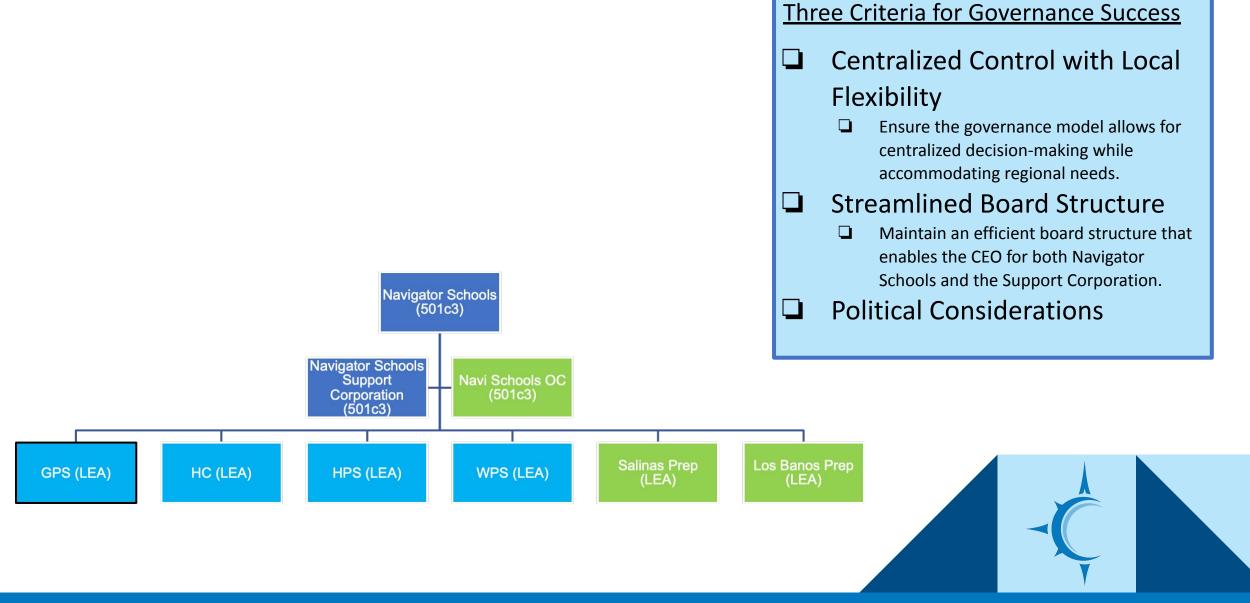

ith the corporate mission and policies.
- 2. **Streamlined Board Structure**: Fully met; operates under a single board and legal entity, minimizing administrative burden and simplifying governance.
- 3. **Political Considerations**: Favorable; this model provides uniformity and operational efficiency, avoiding complications related to separate entities and complex oversight structures.

#### Three Criteria for Governance Success

- Centralized Control with Local Flexibility
  - Ensure the governance model allows for centralized decision-making while accommodating regional needs.

### Streamlined Board Structure

 Maintain an efficient board structure that enables the CEO for both Navigator Schools and the Support Corporation.

**Political Considerations** 



### 2. Sole Statutory Member



### **2. Sole Statutory Member**

- 1. **Centralized Control with Local Flexibility**: Met; sole statutory membership allows Navigator Schools to appoint/remove SoCal board members, providing strong control while meeting OCDE's local control requirements.
- 2. **Streamlined Board Structure**: Partially met; adds a separate board for the SoCal entity, increasing administrative tasks but minimally impacting the existing Navigator structure.
- 3. **Political Considerations**: Favorable; this model aligns with OCDE's expectations for local control without requiring major changes to Navigator's current structure. However, it involves additional costs and filings for the SoCal nonprofit.

#### Three Criteria for Governance Success

- Centralized Control with Local Flexibility
  - Ensure the go