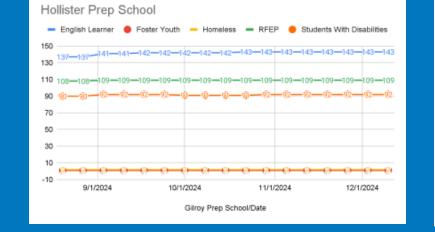

-----|-----------------|
| GPS    | 588                                   | 588      | 44.97% | 50.26%          |
| HCC    | 237                                   | 264      | 55.41% | 58.44%          |
| HPS    | 540                                   | 540      | 47.21% | 56.13%          |
| WPS    | 496                                   | 528      | 45.44% | 85.06%          |
| Total  | 1,861                                 | 1,920    | 47.06% | 62.47%          |



### \*As of Census Day 10/2/2024

### We backfill all open seats throughout the year if we have students on the waitlist or who we can recruit.

Data for enrollment is collected using **Infinite Campus** weekly. Office Managers continuously review waitlist and class counts to ensure that offers are being sent out regularly.













### In November, we delineated the enrollment process to streamline collaboration and specify accountability.

### **Cross-Departmental Process Leader:** Director of Community Engagement and Partnerships

**Responsibilities**: Drive enrollment success year-round, ensuring that all people with responsibilities succeed throughout the process. Leads weekly enrollment meetings with appropriate (TBD) leaders present. Provides weekly updates to the DC team. Raises systemic enrollment issues so they get addressed. Documents and updates the workstreams on an ongoing basis.

### **Enrollment team includes:**

- Director of Community Engagement & Partnerships
- Attendance Specialist
- Communications Manager
- Food Service Coordinators
- SIS Data Analyst(s)
- Campus Safety Teams

Systems: