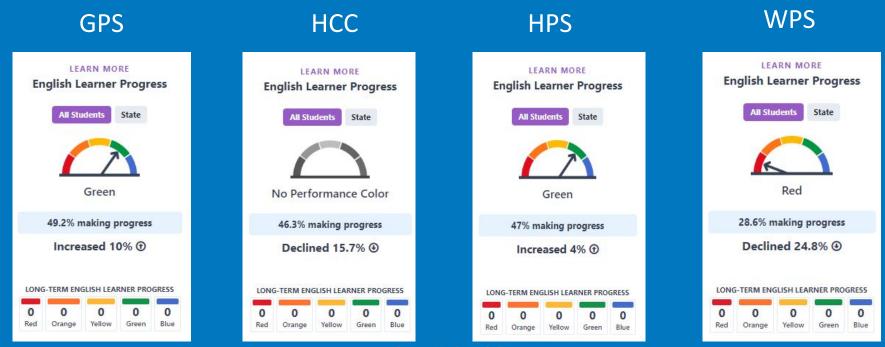

### Multilingual Learners: (WIG)

What (WIG): All ML students classified as "English Learners" will grow one level on the ELPAC or maintain a Level Four in order achieve RFEP status and get to Green on the CA Dashboard.

Why: Disaggregated results on SBAC, ELPAC, STAR, and the CA Dashboard all show a gap in our English Learner Progress. We have to be good at this.

# Navi ML scholars showed growth **between Beginning** of Year and Unit 1 in all STAR test areas

### Contributing factors related to ML growth:

- We expanded network-wide professional development in both designated and integrated ELD, with sessions tailored by subject.
- Grade-level specific ELD coaching was provided during teacher release days for individualized support.
- **ML Coordinator dedicated office hours** with for ongoing guidance and support.
- There are **regular monthly check-ins between site leadership teams and ML Coordinato**r to ensure alignment and address emerging needs.
- We are **fully implementing designated ELD curriculum** across all Humanities classrooms network-wide.