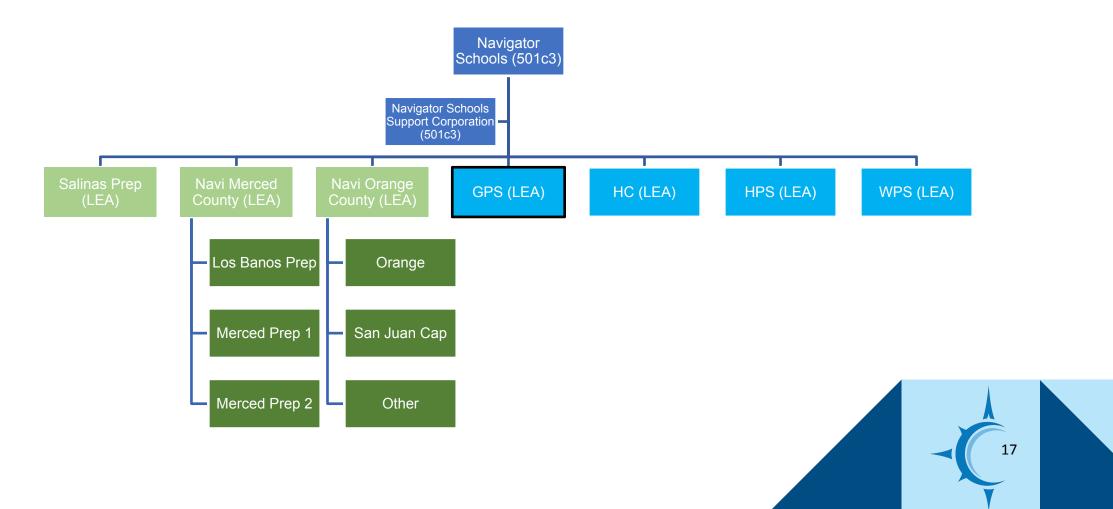

own board, and meet annual filing requirements, creating significant administrative complexity.
- 3. **Political Considerations**: Potential challenges; self-governance may lead to concerns over administrative overhead and the indirect control model, as well as increased costs for separate incorporations and charter revisions.

- Centralized Control with Local Flexibility
  - Ensure the governance model allows for centralized decision-making while accommodating regional needs.
- Streamlined Board Structure
  - Maintain an efficient board structure that enables the CEO for both Navigator Schools and the Support Corporation.
  - Political Considerations



### Recommendation

We recommend for the board to approve continuing the same governance structure we are currently using as we expand.



### We recommend keeping our governance structure as is, knowing that this may cause complications later when we have counties with more students than Santa Clara



### Coversheet

#### **Finance Committee**

Section: Item: Purpose: Submitted by: Related Material: III. Committees C. Finance Committee FYI

Navigator\_Schools\_2024\_Q1\_Update\_.pptx.pdf

Navigator Schools - Board Meeting - Agenda - Thursday December 19, 2024 at 6:00 PM

#### Navigator Schools Charting a new course in education

# Navigator Schools

Finance Committee Q1 2024 Update

Powered by BoardOnTrack

# Navigator Schools

Powered by BoardOnTrack

Hayward Collegiate



2011 Renewal 2025-26

2019/2022 Renewal 2026-27



### 2013 Renewal 2025-26



158 of 182

Navigator Schools - Board Meeting - Agenda - Thursday Decem