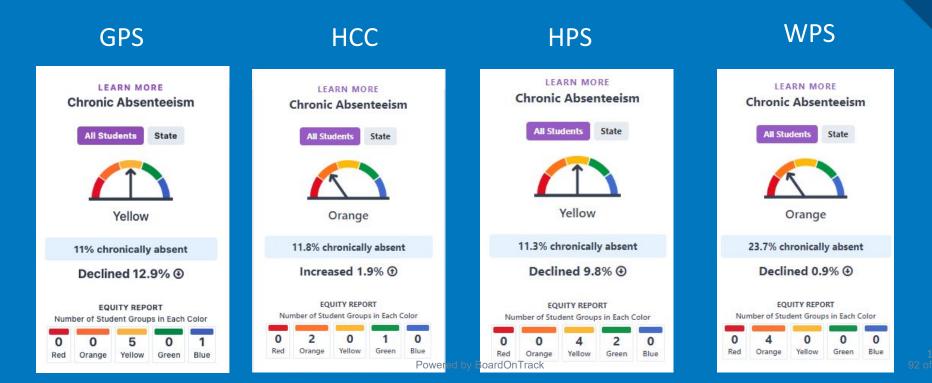

## **Chronic Absenteeism**

# Chronic Absenteeism by site is trending (as of 12/16/2024) lower than last year