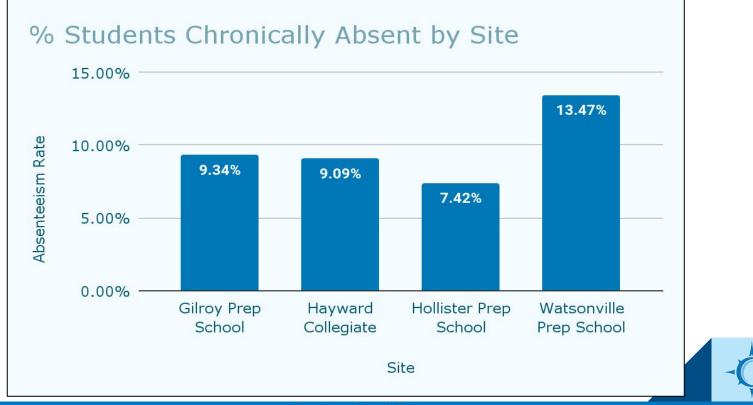

## **Chronic Absenteeism**

# Chronic Absenteeism by site is trending (as of 12/16/2024) lower than last year