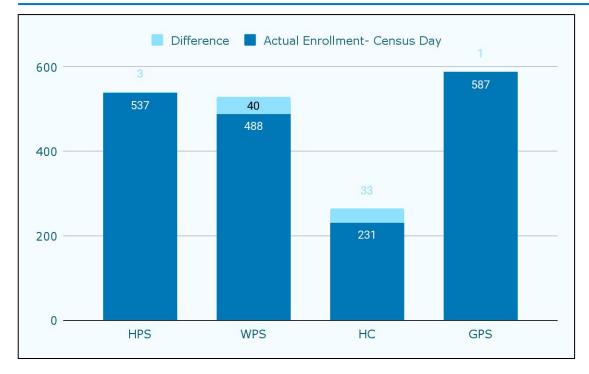

### On Census Day in October, our Projected vs Actual Enrollment was low, but has since risen

| Site  | Percent Difference |
|-------|--------------------|
| HPS   | 0.56%              |
| WPS   | 7.58%              |
| НС    | 12.50%             |
| GPS   | 0.17%              |
| Total | 4.01%              |