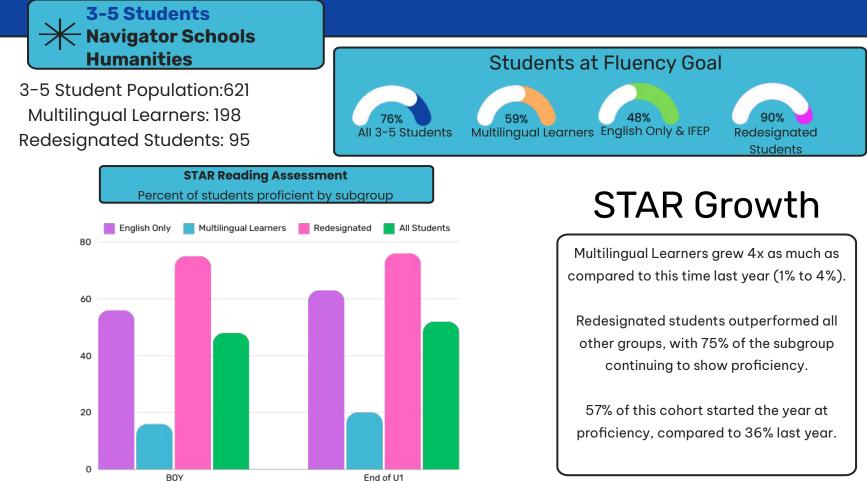

# Navi ML scholars showed growth **between Beginning** of Year and Unit 1 in all STAR test areas

### Contributing factors related to ML growth:

- We expanded network-wide professional development in both designated and integrated ELD, with sessions tailored by subject.
- Grade-level specific ELD coaching was provided during teacher release days for individualized support.
- **ML Coordinator dedicated office hours** with for ongoing guidance and support.
- There are **regular monthly check-ins between site leadership teams and ML Coordinato**r to ensure alignment and address emerging needs.
- We are **fully implementing designated ELD curriculum** across all Humanities classrooms network-wide.