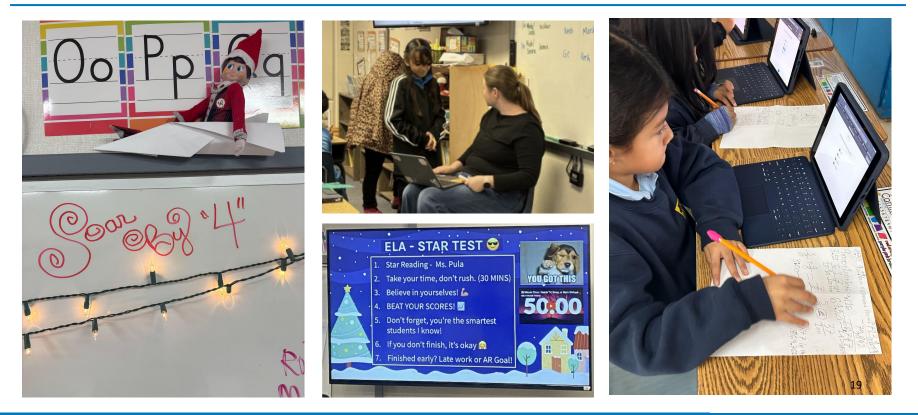

# STAR testing is underway, and our campuses are building self-efficacy by helping scholars set goals and making the process joyful.