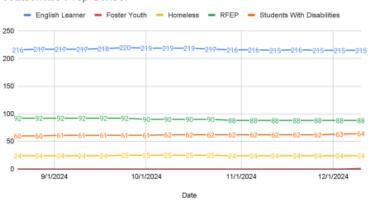

### On Census Day in October, our Projected vs Actual Enrollment was low, but has since risen

| Site  | Percent Difference |
|-------|--------------------|
| HPS   | 0.56%              |
| WPS   | 7.58%              |
| НС    | 12.50%             |
| GPS   | 0.17%              |
| Total | 4.01%              |