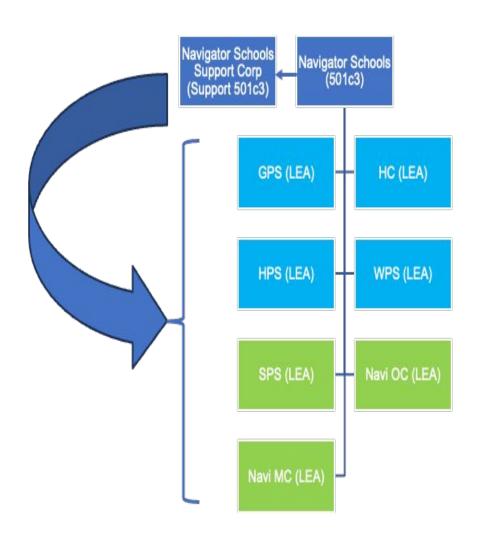

entity, increasing administrative tasks but minimally impacting the existing Navigator structure.
- 3. **Political Considerations**: Favorable; this model aligns with OCDE's expectations for local control without requiring major changes to Navigator's current structure. However, it involves additional costs and filings for the SoCal nonprofit.

#### Three Criteria for Governance Success

- Centralized Control with Local Flexibility
  - Ensure the governance model allows for centralized decision-making while accommodating regional needs.

### Streamlined Board Structure

 Maintain an efficient board structure that enables the CEO for both Navigator Schools and the Support Corporation.

Political Considerations



### 3. Single Charter Non-Profit and Separately Incorporated Support Office



- Centralized Control with Local Flexibility
  - Ensure the governance model allows for centralized decision-making while accommodating regional needs.
- Streamlined Board Structure
  - Maintain an efficient board structure that enables the CEO for both Navigator Schools and the Support Corporation.
- Political Considerations



### 3. Single Charter Non-Profit and Separately Incorporated Support Office

- **1.** Centralized Control with Local Flexibility: Partially met; control is indirect, relying on service and licensing agreements with the Support Office.
- 2. Streamlined Board Structure: Not fully met; requires a separate board and filings for the Support Office, adding administrative layers.
- **3. Political Considerations**: Potential concerns; selling intellectual property to the