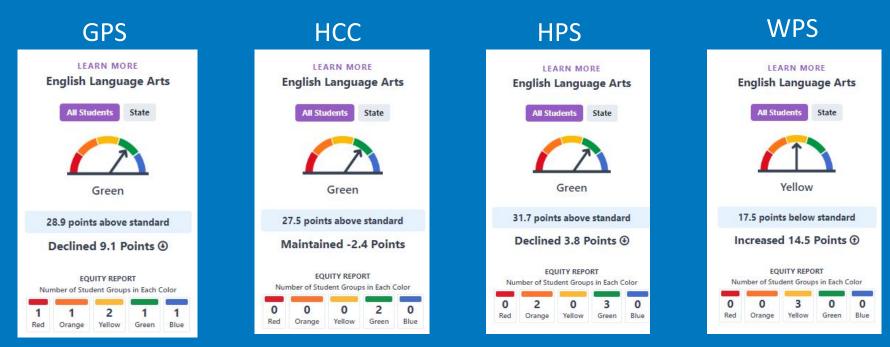

### Multilingual Learners: (WIG)

What (WIG): All ML students classified as "English Learners" will grow one level on the ELPAC or maintain a Level Four in order achieve RFEP status and get to Green on the CA Dashboard.

Why: Disaggregated results on SBAC, ELPAC, STAR, and the CA Dashboard all show a gap in our English Learner Progress. We have to be good at this.