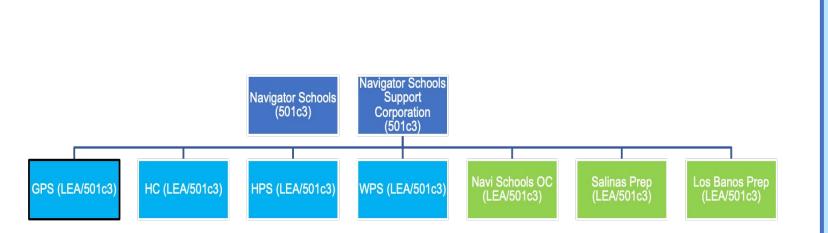

decision-making power.
- 2. Streamlined Board Structure: Not met; requires separate incorporation, boards, and filings for each regional nonprofit, significantly increasing administrative complexity.
- **3.** Political Considerations: Potential challenges; separate entities require charter revisions and increased costs, which may impact consistency and stakeholder alignment across regions.

- Centralized Control with Local Flexibility
  - Ensure the governance model allows for centralized decision-making while accommodating regional needs.
- Streamlined Board Structure
  - Maintain an efficient board structure that enables the CEO for both Navigator Schools and the Support Corporation.
  - Political Considerations



### 6. Separate Non-Profits for Each School and Separately Inc. Office



#### Three Criteria for Governance Success

- Centralized Control with Local Flexibility
  - Ensure the governance model allows for centralized decision-making while accommodating regional needs.

### Streamlined Board Structure

- Maintain an efficient board structure that enables the CEO for both Navigator Schools and the Support Corporation.
- Political Considerations



### 6. Separate Non-Profits for Each School and Separately Inc. Office

- Centralized Control with Local Flexibility: Partially met; each school operates independently with its own board, limiting centralized control. Indirect control is maintained through service and licensing agreements with the Support Office.
- 2. **Streamlined Board Structure**: Not met; requires each school to incorporate separately, seat its ow