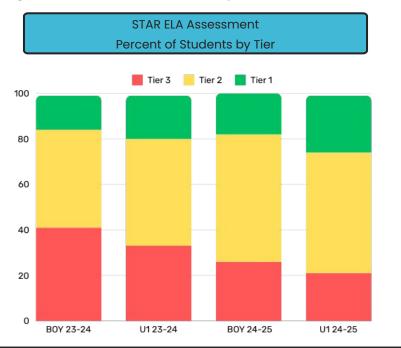

# Navi ML scholars showed growth **between Beginning** of Year and Unit 1 in all STAR test areas