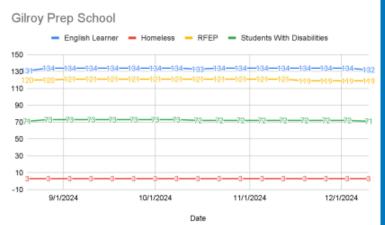

### On Census Day in October, our Projected vs Actual Enrollment was low, but has since risen

| Site  | Percent Difference |
|-------|--------------------|
| HPS   | 0.56%              |
| WPS   | 7.58%              |
| НС    | 12.50%             |
| GPS   | 0.17%              |
| Total | 4.01%              |