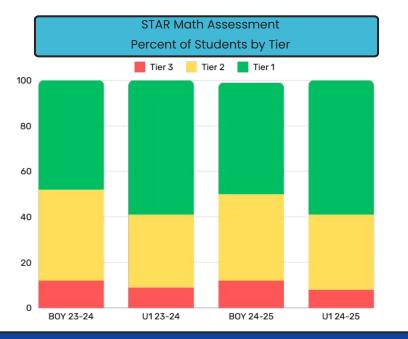

# Navi ML scholars showed growth **between Beginning** of Year and Unit 1 in all STAR test areas