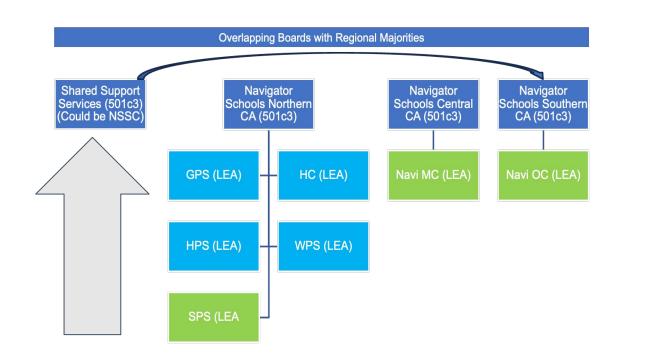

ncies.
- 2. **Streamlined Board Structure**: Not met; requires separate boards and administrative duplication, increasing complexity and resource needs.
- 3. **Political Considerations**: Potential challenges; overlapping roles and similar entity names may create oversight issues and confusion for external stakeholders, and could impact organizational culture consistency across regions.

- Centralized Control with Local Flexibility
  - Ensure the governance model allows for centralized decision-making while accommodating regional needs.
- Streamlined Board Structure
  - Maintain an efficient board structure that enables the CEO for both Navigator Schools and the Support Corporation.
  - Political Considerations



### **5. Regional Non-Profits and Separately Incorporated Support Office**



- Centralized Control with Local Flexibility
  - Ensure the governance model allows for centralized decision-making while accommodating regional needs.
- Streamlined Board Structure
  - Maintain an efficient board structure that enables the CEO for both Navigator Schools and the Support Corporation.
- Political Considerations



### **5. Regional Non-Profits and Separately Incorporated Support Office**

- **1** Centralized Control with Local Flexibility: Partially met; allows for regional control and local board representation, but reduces centralized decision-making power.
- 2. Streamlined Board Structure: Not met; requires separate incorporation, boards, and filings for each regional nonprofit, significantly increasing administrative complexity.
- **3.** Political Considerations: Poten