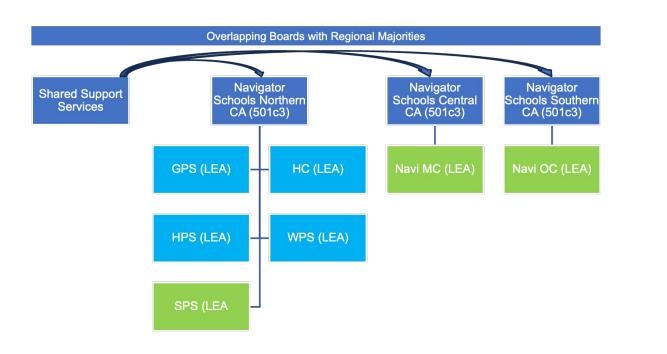

et; control is indirect, relying on service and licensing agreements with the Support Office.
- 2. Streamlined Board Structure: Not fully met; requires a separate board and filings for the Support Office, adding administrative layers.
- **3. Political Considerations**: Potential concerns; selling intellectual property to the Support Office could raise conflicts of interest and public fund concerns.

- Centralized Control with Local Flexibility
  - Ensure the governance model allows for centralized decision-making while accommodating regional needs.
- Streamlined Board Structure
  - Maintain an efficient board structure that enables the CEO for both Navigator Schools and the Support Corporation.
  - Political Considerations



### 4. Multiple Non-Profits Operating Regional Charter Schools



- Centralized Control with Local Flexibility
  - Ensure the governance model allows for centralized decision-making while accommodating regional needs.
- Streamlined Board Structure
  - Maintain an efficient board structure that enables the CEO for both Navigator Schools and the Support Corporation.
- Political Considerations



### 4. Multiple Non-Profits Operating Regional Charter Schools

- Centralized Control with Local Flexibility: Partially met; regional 501(c)(3) entities allow local governance but reduce centralized control, leading to potential inconsistencies.
- 2. **Streamlined Board Structure**: Not met; requires separate boards and administrative duplication, increasing complexity and resource needs.
- 3. **Political Considerations**: Potential challenges; overlapping roles