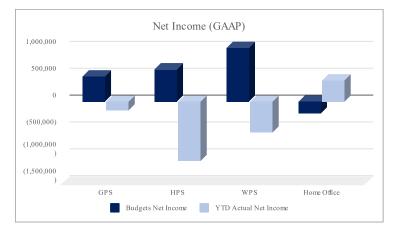

## 2022-23 Net Income

|                                          | BOD Approved Budget<br>Oct 25, 2022<br>Net Income | Projected June 30, 2023<br>Net Income |
|------------------------------------------|---------------------------------------------------|---------------------------------------|
| Charter Management<br>Organization (CMO) | -228K                                             | -228K                                 |
| Gilroy Prep School (GPS)                 | 467K                                              | 618K                                  |
| Hollister Prep School (HPS)              | 600K                                              | 668K                                  |
| Watsonville Prep School (WPS)            | 996K                                              | 999K                                  |
| Hayward Collegiate                       | 423K                                              | 533K                                  |
| Total                                    | 2.1M                                              | 2.5M                                  |

| Navigator Schools - 2022-23 Budget vs. F | rojection               |                        |                        |                  |                        |                      |                    |                  |                      |                      |                        |           |              |                      |                      |           |                    |                    |                      |           |                      |                   |            |           |
|------------------------------------------|-------------------------|------------------------|------------------------|------------------|------------------------|----------------------|--------------------|------------------|----------------------|----------------------|------------------------|-----------|--------------|----------------------|----------------------|-----------|--------------------|--------------------|----------------------|-----------|----------------------|-------------------|------------|-----------|
| December 31, 2022                        | Total                   | TOTAL                  | Total                  | Total            | GPS                    | GPS                  | GPS                | GPS              | HPS                  | HPS                  | HPS                    | HPS       | WPS          | WPS                  | WPS                  | WPS       | HC                 | HC                 | HC                   | HC        | CMO                  | CMO               | CMO        | смо       |
|                                          | 2022-23                 | 2022-23                | 2022-23                |                  | 2022-23                | 2022-23              | 2022-23            |                  | 2022-23              | 2022-23              | 2022-23                |           | 2022-23      | 2022-23              | 2022-23              |           | 2022-23            | 2022-23            | 2022-23              |           | 2022-23              | 2022-23           | 2022-23    |           |
|                                          | BOD Approved            |                        |                        | Variance         | BOD Approved           |                      |                    | Variance         | BOD Approved         |                      |                        | Variance  | BOD Approved |                      |                      | Variance  | BOD Approved       |                    |                      | Variance  | BOD Approved         |                   |            | Variance  |
|                                          | Budget 10/22            | Actuals                | Projection             | to Budget        | Budget 10/22           | Actuals              | Projection         | to Budget        | Budget 10/22         | Actuals              | Projection             | to Budget | Budget 10/22 | Actuals              | Projection           | to Budget | Budget 10/22       | Actuals            | Projection           | to Budget | Budget 10/22         | Actuals           | Projection | to Budget |
| Enrollment                               | 1476                    | 1477                   | 1480                   |                  | 538                    | 540                  | 540                |                  | 538                  | 538                  | 540                    |           | 400          | 399                  | 400                  |           | 150                | 150                | 150                  |           |                      |                   |            |           |
| REVENUE:                                 |                         |                        |                        |                  |                        |                      |                    |                  |                      |                      |                        |           |              |                      |                      |           |                    |                    |                      |           |                      |                   |            |           |
| LCFF Revenue                             | 18,295,682              | 5,762,199              | 18,125,682             | 170,000          | 5,502,502              | 2,424,206            | 5,502,502          | 0                | 5,720,680            | 1,815,472            | 5,720,680              | 0         | 4,978,046    | 1,364,399            | 4,808,046            | (170,000) | 2,094,454          | 158,122            | 2,094,454            | 0         | 0                    | 0                 | 0          | 0         |
| Federal Revenue                          | 3,062,475               | 226,839                | 3,062,475              | 0                | 1,098,323              | 85,277               | 1,098,323          | 0                | 947,605              | 7,682                | 947,605                | 0         | 792,944      | 108,346              | 792,944              | 0         | 223,603            | 25,533             | 223,603              | 0         | 0                    | 0                 | 0          | 0         |
| Other State Revenue                      | 6,847,668               | 1,723,101              | 6,847,668              | 0                | 1,809,142              | 782,216              | 1,809,142          | 0                | 1,821,765            | 224,277              | 1,821,765              | 0         | 2,241,625    | 660,353              | 2,241,625            | 0         | 975,136            | 56,255             | 975,136              | 0         | 0                    | 0                 | 0          | 0         |
| Donations & Grants                       | 765,500                 | 818,713                | 911,000                | 145,500          | 7,500                  | 16,013               | 27,000             | 19,500           | 7,500                | 2,200                | 7,500                  | 0         | 0            | 500                  | 1,000                | 1,000     | 500                | 125,000            | 125,500              | 125,000   | 750,000              | 675,000           | 750,000    | 0         |
| Other Revenue                            | 71,000                  | 54,181                 | 99,750                 | 28,750           | 20,000                 | 10,006               | 20,000             | 0                | 20,000               | 27,292               | 30,000                 | 10,000    | 2,000        | 1,373                | 2,750                | 750       | 2,000              | 15,510             | 20,000               | 18,000    | 27,000               | 0                 | 27,000     | 0         |
| CMO Management Fees                      | 2,561,395               | 1,280,698              | 2,561,395              | 0                |                        |                      |                    |                  |                      |                      |                        |           |              |                      |                      |           |                    |                    |                      |           | 2,561,395            | 1,280,698         | 2,561,395  | 0         |
| REVENUE                                  | 31,603,720              | 9,865,730              | 31,607,970             | 4,250            | 8,437,467              | 3,317,718            | 8,456,967          | 19,500           | 8,517,550            | 2,076,923            | 8,527,550              | 10,000    | 8,014,615    | 2,134,971            | 7,846,365            | (168,250) | 3,295,693          | 380,421            | 3,438,693            | 143,000   | 3,338,395            | 1,955,698         | 3,338,395  | 0         |
|                                          |                         |                        |                        |                  |                        |                      |                    |                  |                      |                      |                        |           |              |                      |                      |           |                    |                    |                      |           |                      |                   |            |           |
| EXPENDITURES:                            |                         |                        |                        |                  |                        |                      |                    |                  |                      |                      |                        |           |              |                      |                      |           |                    |                    |                      |           |                      |                   |            |           |
| Salaries<br>Benefits & Taxes             | 16,252,345<br>4,202.027 | 6,279,394<br>1.904,840 | 16,013,568             | 238,777          | 4,442,911<br>1.180,290 | 1,773,431<br>528,312 | 4,365,062          | 77,849           | 4,478,615            | 1,599,233<br>554,423 | 4,435,000<br>1.150.000 | 43,615    | 3,517,999    | 1,344,568<br>406.884 | 3,478,900<br>903,400 | 39,099    | 1,504,914          | 600,103            | 1,426,700<br>297,600 | 78,214    | 2,307,906<br>604,444 | 962,058           | 2,307,906  |           |
| Books & Supplies                         | 4,202,027               | 1,904,840              | 4,094,444<br>1.679.787 | 107,583          |                        |                      | 1,139,000          | 41,290<br>12.075 |                      |                      | 1,150,000 276.894      | 2,733     | 927,798      | 406,884<br>314.028   |                      | 24,398    | 336,762            | 156,360            |                      | 39,162    |                      | 258,861           | 604,444    |           |
|                                          | 1,741,162               |                        | 1,679,787<br>4.518.430 | 61,375<br>70,560 | 610,575                | 372,786<br>421.287   | 598,500<br>966.441 | 12,075           | 276,894<br>1.208.233 | 159,377              | 276,894                | 0         | 549,300      | 314,028<br>306.314   | 500,000              | 49,300    | 247,175<br>490.556 | 179,722            | 247,175<br>490,556   | 0         | 57,218               | 44,384<br>293,800 | 57,218     |           |
| Services & Other Operating Expense       |                         | 1,763,796<br>1.280.717 |                        | 70,560           | 966,441<br>770,350     | 421,287<br>385.194   |                    | 0                |                      | 473,473              | 1,196,580<br>800.895   | 11,653    | 1,326,797    | 306,314<br>348,463   | 1,267,890            | 58,907    |                    | 268,923<br>146.612 | 490,555<br>293.224   | 0         | 596,963              | 293,800           | 596,963    | 0         |
| CMO Management Fees                      | 2,561,395               |                        | 2,561,395              | U                | 770,350                | 385,194              | 770,350            | U                | 800,895              | 400,448              | 800,895                | 0         | 696,926      | 348,463              | 696,926              | 0         | 293,224            |                    |                      | 0         |                      |                   | -          | -         |
| Capital Outlay                           | 150,000                 | 120,463                | 150,000                | 0                | 0                      | 0                    | 0                  | 0                | 0                    | 0                    | 0                      | 0         | 0            | 0                    | 0                    | 0         | 150,000            | 120,463            | 150,000              | 0         | 0                    | 0                 | 0          | 0         |
| EXPENDITURES                             | 29,495,919              | 12,419,507             | 29,017,624             | 478,295          | 7,970,567              | 3,481,010            | 7,839,353          | 131,214          | 7,917,370            | 3,186,954            | 7,859,369              | 58,001    | 7,018,820    | 2,720,257            | 6,847,116            | 171,704   | 3,022,631          | 1,472,183          | 2,905,255            | 117,376   | 3,566,531            | 1,559,103         | 3,566,531  | 0         |
|                                          |                         |                        |                        |                  |                        |                      |                    | 0                |                      |                      |                        |           |              |                      |                      |           |                    |                    |                      |           |                      |                   |            |           |
| REVENUE LESS EXPENDITURES                | 2,107,801               | (2,553,777)            | 2,590,346              | 482,545          | 466,900                | (163,292)            | 617,614            | 150,714          | 600,180              | (1,110,031)          | 668,181                | 68,001    | 995,795      | (585,286)            | 999,249              | 3,454     | 273,062            | (1,091,763)        | 533,438              | 260,376   | (228,136)            | 396,594           | (228,136)  | 0         |
| GAAP Adjustments:                        |                         |                        |                        |                  |                        |                      |                    |                  |                      |                      |                        |           |              |                      |                      | 0         |                    |                    |                      | 0         |                      |                   |            |           |
| Revenue Less Expenditures                | 2.107.801               | (2.553.777)            | 2,590,346              | 482.545          | 466.900                | (163.292)            | 617.614            | 150.714          | 600.180              | (1.110.031)          | 668.181                | 68,001    | 995,795      | (585.286)            | 999,249              | 3,454     | 273.062            | (1.091.763)        | 533.438              | 260,376   | (228.136)            | 396.594           | (228,136)  |           |
| Add back Capita Outlay to Net income     | 150.000                 | 120,463                | 150,000                | 402,545          | 400,500                | (105,252)            | 017,014            | 150,714          | 000,100              | (1,110,051)          | 000,101                | 00,001    | 0            | (505,200)            | 0                    | 5,454     | 150.000            | 120.463            | 150,000              | 200,570   | (110,130)            | 0                 | (110,150)  |           |
| Subtract Depreciation Expense            | 130,000                 | 120,405                | 150,000                | ő                | 0                      | 0                    | 0                  | 0                | l ő                  | 0                    | 0                      |           | 0            | 0                    | 0.00                 | 0         | 150,000            | 110,405            | 0.00                 | 0         | 0                    | 0                 | c          |           |
| Net Income - GAAP Basis 2022/23          | 2.257.801               | (2.433.314)            | 2.740.346              | 482.545          | 466.900                | (163,292)            | 617.614            | 150.714          | 600.180              | (1.110.031)          | 668.181                | 68.001    | 995,795      | (585,286)            | 999,249              | 3.454     | 423.062            | (971,300)          | 683,438              | 260.376   | (228.136)            | 396,594           | (228,136)  |           |
| Net income - GAAP Basis 2022/23          | 2,257,801               | [2,433,314]            | 2,740,340              | 482,545          | 400,500                | (105,252)            | 017,014            | 150,714          | 000,100              | (1,110,051)          | 000,101                | 00,001    | 555,755      | (505,200)            | 555,245              | 3,454     | 425,002            | (571,500)          | 003,430              | 200,370   | (220,250)            | 330,334           | (220,130)  |           |
|                                          |                         |                        |                        |                  |                        |                      |                    |                  |                      |                      |                        |           |              |                      |                      |           |                    |                    |                      |           |                      |                   |            |           |
| Beginning Net Assets @ 12/31/2022        | 9,304,837               | 9,304,837              | 9,304,837              |                  | 2,056,307              | 2,056,307            | 2,056,307          |                  | 2,012,549            | 2,012,549            | 2,012,549              |           | 698,417      | 698,417              | 698,417              |           | 1,736,848          | 1,736,848          | 1,736,848            |           | 2,800,716            | 2,800,716         | 2,800,716  |           |
| Net Income - GAAP Basis 2022-23          | 2,257,801               | (2,433,314)            | 2,740,346              |                  | 466,900                | (163,292)            | 617,614            |                  | 600,180              | (1,110,031)          | 668,181                |           | 995,795      | (585,286)            | 999,249              |           | 423,062            | (971,300)          | 683,438              |           | (228,136)            | 396,594           | (228, 136) |           |
| Ending Net Assets @ 12/31/2022           | 11,562,638              | 6,871,523              | 12,045,183             |                  | 2,523,207              | 1,893,015            | 2,673,921          |                  | 2,612,729            | 902,518              | 2,680,730              |           | 1,694,212    | 113,131              | 1,697,666            |           | 2,159,910          | 765,548            | 2,420,286            |           | 2,572,580            | 3,197,310         | 2,572,580  |           |
|                                          |                         |                        |                        |                  |                        |                      |                    |                  |                      |                      |                        |           |              |                      |                      |           |                    |                    |                      |           |                      |                   |            |           |