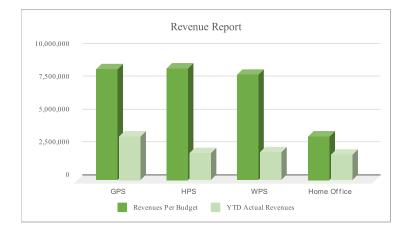

| Navigator Schools - 2022-23 Budget vs. F | rojection               |                        |                        |                  |                        |                      |                    |                  |                      |                      |                        |           |              |                      |                      |           |                    |                    |                      |           |                      |                   |            |           |
|------------------------------------------|-------------------------|------------------------|------------------------|------------------|------------------------|----------------------|--------------------|------------------|----------------------|----------------------|------------------------|-----------|--------------|----------------------|----------------------|-----------|--------------------|--------------------|----------------------|-----------|----------------------|-------------------|------------|-----------|
| December 31, 2022                        | Total                   | TOTAL                  | Total                  | Total            | GPS                    | GPS                  | GPS                | GPS              | HPS                  | HPS                  | HPS                    | HPS       | WPS          | WPS                  | WPS                  | WPS       | HC                 | HC                 | HC                   | HC        | CMO                  | CMO               | CMO        | смо       |
|                                          | 2022-23                 | 2022-23                | 2022-23                |                  | 2022-23                | 2022-23              | 2022-23            |                  | 2022-23              | 2022-23              | 2022-23                |           | 2022-23      | 2022-23              | 2022-23              |           | 2022-23            | 2022-23            | 2022-23              |           | 2022-23              | 2022-23           | 2022-23    |           |
|                                          | BOD Approved            |                        |                        | Variance         | BOD Approved           |                      |                    | Variance         | BOD Approved         |                      |                        | Variance  | BOD Approved |                      |                      | Variance  | BOD Approved       |                    |                      | Variance  | BOD Approved         |                   |            | Variance  |
|                                          | Budget 10/22            | Actuals                | Projection             | to Budget        | Budget 10/22           | Actuals              | Projection         | to Budget        | Budget 10/22         | Actuals              | Projection             | to Budget | Budget 10/22 | Actuals              | Projection           | to Budget | Budget 10/22       | Actuals            | Projection           | to Budget | Budget 10/22         | Actuals           | Projection | to Budget |
| Enrollment                               | 1476                    | 1477                   | 1480                   |                  | 538                    | 540                  | 540                |                  | 538                  | 538                  | 540                    |           | 400          | 399                  | 400                  |           | 150                | 150                | 150                  |           |                      |                   |            |           |
| REVENUE:                                 |                         |                        |                        |                  |                        |                      |                    |                  |                      |                      |                        |           |              |                      |                      |           |                    |                    |                      |           |                      |                   |            |           |
| LCFF Revenue                             | 18,295,682              | 5,762,199              | 18,125,682             | 170,000          | 5,502,502              | 2,424,206            | 5,502,502          | 0                | 5,720,680            | 1,815,472            | 5,720,680              | 0         | 4,978,046    | 1,364,399            | 4,808,046            | (170,000) | 2,094,454          | 158,122            | 2,094,454            | 0         | 0                    | 0                 | 0          | 0         |
| Federal Revenue                          | 3,062,475               | 226,839                | 3,062,475              | 0                | 1,098,323              | 85,277               | 1,098,323          | 0                | 947,605              | 7,682                | 947,605                | 0         | 792,944      | 108,346              | 792,944              | 0         | 223,603            | 25,533             | 223,603              | 0         | 0                    | 0                 | 0          | 0         |
| Other State Revenue                      | 6,847,668               | 1,723,101              | 6,847,668              | 0                | 1,809,142              | 782,216              | 1,809,142          | 0                | 1,821,765            | 224,277              | 1,821,765              | 0         | 2,241,625    | 660,353              | 2,241,625            | 0         | 975,136            | 56,255             | 975,136              | 0         | 0                    | 0                 | 0          | 0         |
| Donations & Grants                       | 765,500                 | 818,713                | 911,000                | 145,500          | 7,500                  | 16,013               | 27,000             | 19,500           | 7,500                | 2,200                | 7,500                  | 0         | 0            | 500                  | 1,000                | 1,000     | 500                | 125,000            | 125,500              | 125,000   | 750,000              | 675,000           | 750,000    | 0         |
| Other Revenue                            | 71,000                  | 54,181                 | 99,750                 | 28,750           | 20,000                 | 10,006               | 20,000             | 0                | 20,000               | 27,292               | 30,000                 | 10,000    | 2,000        | 1,373                | 2,750                | 750       | 2,000              | 15,510             | 20,000               | 18,000    | 27,000               | 0                 | 27,000     | 0         |
| CMO Management Fees                      | 2,561,395               | 1,280,698              | 2,561,395              | 0                |                        |                      |                    |                  |                      |                      |                        |           |              |                      |                      |           |                    |                    |                      |           | 2,561,395            | 1,280,698         | 2,561,395  | 0         |
| REVENUE                                  | 31,603,720              | 9,865,730              | 31,607,970             | 4,250            | 8,437,467              | 3,317,718            | 8,456,967          | 19,500           | 8,517,550            | 2,076,923            | 8,527,550              | 10,000    | 8,014,615    | 2,134,971            | 7,846,365            | (168,250) | 3,295,693          | 380,421            | 3,438,693            | 143,000   | 3,338,395            | 1,955,698         | 3,338,395  | 0         |
|                                          |                         |                        |                        |                  |                        |                      |                    |                  |                      |                      |                        |           |              |                      |                      |           |                    |                    |                      |           |                      |                   |            |           |
| EXPENDITURES:                            |                         |                        |                        |                  |                        |                      |                    |                  |                      |                      |                        |           |              |                      |                      |           |                    |                    |                      |           |                      |                   |            |           |
| Salaries<br>Benefits & Taxes             | 16,252,345<br>4,202.027 | 6,279,394<br>1.904,840 | 16,013,568             | 238,777          | 4,442,911<br>1.180,290 | 1,773,431<br>528,312 | 4,365,062          | 77,849           | 4,478,615            | 1,599,233<br>554,423 | 4,435,000<br>1.150.000 | 43,615    | 3,517,999    | 1,344,568<br>406.884 | 3,478,900<br>903,400 | 39,099    | 1,504,914          | 600,103            | 1,426,700<br>297,600 | 78,214    | 2,307,906<br>604,444 | 962,058           | 2,307,906  |           |
| Books & Supplies                         | 4,202,027               | 1,904,840              | 4,094,444<br>1.679.787 | 107,583          |                        |                      | 1,139,000          | 41,290<br>12.075 |                      |                      | 1,150,000 276.894      | 2,733     | 927,798      | 406,884<br>314.028   |                      | 24,398    | 336,762            | 156,360            |                      | 39,162    |                      | 258,861           | 604,444    |           |
|                                          | 1,741,162               |                        | 1,679,787<br>4.518.430 | 61,375<br>70,560 | 610,575                | 372,786<br>421.287   | 598,500<br>966.441 | 12,075           | 276,894<br>1.208.233 | 159,377              | 276,894                | 0         | 549,300      | 314,028<br>306.314   | 500,000              | 49,300    | 247,175<br>490.556 | 179,722            | 247,175<br>490,556   | 0         | 57,218               | 44,384<br>293,800 | 57,218     |           |
| Services & Other Operating Expense       |                         | 1,763,796<br>1.280.717 |                        | 70,560           | 966,441<br>770,350     | 421,287<br>385.194   |                    | 0                |                      | 473,473              | 1,196,580<br>800.895   | 11,653    | 1,326,797    | 306,314<br>348,463   | 1,267,890            | 58,907    |                    | 268,923<br>146.612 | 490,555<br>293.224   | 0         | 596,963              | 293,800           | 596,963    | 0         |
| CMO Management Fees                      | 2,561,395               |                        | 2,561,395              | U                | 770,350                | 385,194              | 770,350            | U                | 800,895              | 400,448              | 800,895                | 0         | 696,926      | 348,463              | 696,926              | 0         | 293,224            |                    |                      | 0         |                      |                   | -          | -         |
| Capital Outlay                           | 150,000                 | 120,463                | 150,000                | 0                | 0                      | 0                    | 0                  | 0                | 0                    | 0                    | 0                      | 0         | 0            | 0                    | 0                    | 0         | 150,000            | 120,463            | 150,000              | 0         | 0                    | 0                 | 0          | 0         |
| EXPENDITURES                             | 29,495,919              | 12,419,507             | 29,017,624             | 478,295          | 7,970,567              | 3,481,010            | 7,839,353          | 131,214          | 7,917,370            | 3,186,954            | 7,859,369              | 58,001    | 7,018,820    | 2,720,257            | 6,847,116            | 171,704   | 3,022,631          | 1,472,183          | 2,905,255            | 117,376   | 3,566,531            | 1,559,103         | 3,566,531  | 0         |
|                                          |                         |                        |                        |                  |                        |                      |                    | 0                |                      |                      |                        |           |              |                      |                      |           |                    |                    |                      |           |                      |                   |            |           |
| REVENUE LESS EXPENDITURES                | 2,107,801               | (2,553,777)            | 2,590,346              | 482,545          | 466,900                | (163,292)            | 617,614            | 150,714          | 600,180              | (1,110,031)          | 668,181                | 68,001    | 995,795      | (585,286)            | 999,249              | 3,454     | 273,062            | (1,091,763)        | 533,438              | 260,376   | (228,136)            | 396,594           | (228,136)  | 0         |
| GAAP Adjustments:                        |                         |                        |                        |                  |                        |                      |                    |                  |                      |                      |                        |           |              |                      |                      | 0         |                    |                    |                      | 0         |                      |                   |            |           |
| Revenue Less Expenditures                | 2.107.801               | (2.553.777)            | 2,590,346              | 482.545          | 466.900                | (163.292)            | 617.614            | 150.714          | 600.180              | (1.110.031)          | 668.181                | 68,001    | 995,795      | (585.286)            | 999,249              | 3,454     | 273.062            | (1.091.763)        | 533.438              | 260,376   | (228.136)            | 396.594           | (228,136)  |           |
| Add back Capita Outlay to Net income     | 150.000                 | 120,463                | 150,000                | 402,545          | 400,500                | (105,252)            | 017,014            | 150,714          | 000,100              | (1,110,051)          | 000,101                | 00,001    | 0            | (505,200)            | 0                    | 5,454     | 150.000            | 120.463            | 150,000              | 200,570   | (110,130)            | 0                 | (110,150)  |           |
| Subtract Depreciation Expense            | 130,000                 | 120,405                | 150,000                | ő                | 0                      | 0                    | 0                  | 0                | l ő                  | 0                    | 0                      |           | 0            | 0                    | 0.00                 | 0         | 150,000            | 110,405            | 0.00                 | 0         | 0                    | 0                 | c          |           |
| Net Income - GAAP Basis 2022/23          | 2.257.801               | (2.433.314)            | 2.740.346              | 482.545          | 466.900                | (163,292)            | 617.614            | 150.714          | 600.180              | (1.110.031)          | 668.181                | 68.001    | 995,795      | (585,286)            | 999,249              | 3.454     | 423.062            | (971,300)          | 683,438              | 260.376   | (228.136)            | 396,594           | (228,136)  |           |
| Net income - GAAP Basis 2022/23          | 2,257,801               | [2,433,314]            | 2,740,340              | 482,545          | 400,500                | (105,252)            | 017,014            | 150,714          | 000,100              | (1,110,051)          | 000,101                | 00,001    | 555,755      | (505,200)            | 555,245              | 3,454     | 425,002            | (571,500)          | 003,430              | 200,370   | (220,250)            | 330,334           | (220,130)  |           |
|                                          |                         |                        |                        |                  |                        |                      |                    |                  |                      |                      |                        |           |              |                      |                      |           |                    |                    |                      |           |                      |                   |            |           |
| Beginning Net Assets @ 12/31/2022        | 9,304,837               | 9,304,837              | 9,304,837              |                  | 2,056,307              | 2,056,307            | 2,056,307          |                  | 2,012,549            | 2,012,549            | 2,012,549              |           | 698,417      | 698,417              | 698,417              |           | 1,736,848          | 1,736,848          | 1,736,848            |           | 2,800,716            | 2,800,716         | 2,800,716  |           |
| Net Income - GAAP Basis 2022-23          | 2,257,801               | (2,433,314)            | 2,740,346              |                  | 466,900                | (163,292)            | 617,614            |                  | 600,180              | (1,110,031)          | 668,181                |           | 995,795      | (585,286)            | 999,249              |           | 423,062            | (971,300)          | 683,438              |           | (228,136)            | 396,594           | (228, 136) |           |
| Ending Net Assets @ 12/31/2022           | 11,562,638              | 6,871,523              | 12,045,183             |                  | 2,523,207              | 1,893,015            | 2,673,921          |                  | 2,612,729            | 902,518              | 2,680,730              |           | 1,694,212    | 113,131              | 1,697,666            |           | 2,159,910          | 765,548            | 2,420,286            |           | 2,572,580            | 3,197,310         | 2,572,580  |           |
|                                          |                         |                        |                        |                  |                        |                      |                    |                  |                      |                      |                        |           |              |                      |                      |           |                    |                    |                      |           |                      |                   |            |           |