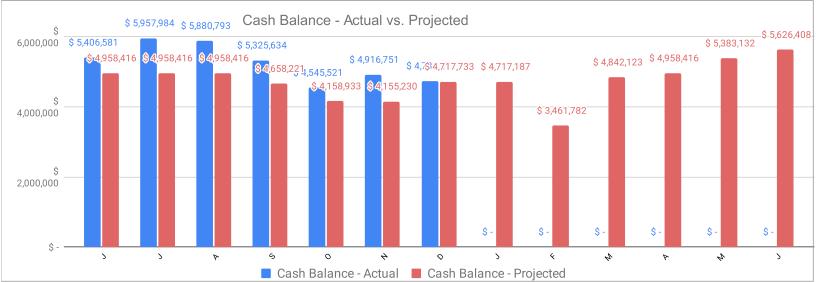

|                                                   | <u>Actual</u> |
|---------------------------------------------------|---------------|
| Cash balance as of 12/31/22                       | 4,912,558     |
| Annual Expenditures (not including CMO Mgmt Fees) | 26,456,229    |
| Number of Months Cash on Hand                     | 2.23          |