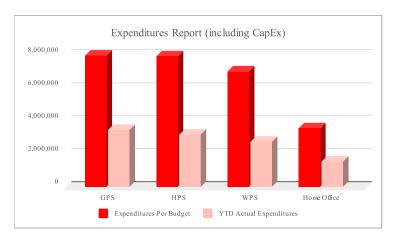

| Navigator Schools - 2022-23 Budget vs. F | rojection               |                        |                        |                  |                        |                      |                    |                  |                      |                      |                        |           |              |                      |                      |           |                    |                    |                      |           |                      |                   |            |           |
|------------------------------------------|-------------------------|------------------------|------------------------|------------------|------------------------|----------------------|--------------------|------------------|----------------------|----------------------|------------------------|-----------|--------------|----------------------|----------------------|-----------|--------------------|--------------------|----------------------|-----------|----------------------|-------------------|------------|-----------|
| December 31, 2022                        | Total                   | TOTAL                  | Total                  | Total            | GPS                    | GPS                  | GPS                | GPS              | HPS                  | HPS                  | HPS                    | HPS       | WPS          | WPS                  | WPS                  | WPS       | HC                 | HC                 | HC                   | HC        | CMO                  | CMO               | CMO        | смо       |
|                                          | 2022-23                 | 2022-23                | 2022-23                |                  | 2022-23                | 2022-23              | 2022-23            |                  | 2022-23              | 2022-23              | 2022-23                |           | 2022-23      | 2022-23              | 2022-23              |           | 2022-23            | 2022-23            | 2022-23              |           | 2022-23              | 2022-23           | 2022-23    |           |
|                                          | BOD Approved            |                        |                        | Variance         | BOD Approved           |                      |                    | Variance         | BOD Approved         |                      |                        | Variance  | BOD Approved |                      |                      | Variance  | BOD Approved       |                    |                      | Variance  | BOD Approved         |                   |            | Variance  |
|                                          | Budget 10/22            | Actuals                | Projection             | to Budget        | Budget 10/22           | Actuals              | Projection         | to Budget        | Budget 10/22         | Actuals              | Projection             | to Budget | Budget 10/22 | Actuals              | Projection           | to Budget | Budget 10/22       | Actuals            | Projection           | to Budget | Budget 10/22         | Actuals           | Projection | to Budget |
| Enrollment                               | 1476                    | 1477                   | 1480                   |                  | 538                    | 540                  | 540                |                  | 538                  | 538                  | 540                    |           | 400          | 399                  | 400                  |           | 150                | 150                | 150                  |           |                      |                   |            |           |
| REVENUE:                                 |                         |                        |                        |                  |                        |                      |                    |                  |                      |                      |                        |           |              |                      |                      |           |                    |                    |                      |           |                      |                   |            |           |
| LCFF Revenue                             | 18,295,682              | 5,762,199              | 18,125,682             | 170,000          | 5,502,502              | 2,424,206            | 5,502,502          | 0                | 5,720,680            | 1,815,472            | 5,720,680              | 0         | 4,978,046    | 1,364,399            | 4,808,046            | (170,000) | 2,094,454          | 158,122            | 2,094,454            | 0         | 0                    | 0                 | 0          | 0         |
| Federal Revenue                          | 3,062,475               | 226,839                | 3,062,475              | 0                | 1,098,323              | 85,277               | 1,098,323          | 0                | 947,605              | 7,682                | 947,605                | 0         | 792,944      | 108,346              | 792,944              | 0         | 223,603            | 25,533             | 223,603              | 0         | 0                    | 0                 | 0          | 0         |
| Other State Revenue                      | 6,847,668               | 1,723,101              | 6,847,668              | 0                | 1,809,142              | 782,216              | 1,809,142          | 0                | 1,821,765            | 224,277              | 1,821,765              | 0         | 2,241,625    | 660,353              | 2,241,625            | 0         | 975,136            | 56,255             | 975,136              | 0         | 0                    | 0                 | 0          | 0         |
| Donations & Grants                       | 765,500                 | 818,713                | 911,000                | 145,500          | 7,500                  | 16,013               | 27,000             | 19,500           | 7,500                | 2,200                | 7,500                  | 0         | 0            | 500                  | 1,000                | 1,000     | 500                | 125,000            | 125,500              | 125,000   | 750,000              | 675,000           | 750,000    | 0         |
| Other Revenue                            | 71,000                  | 54,181                 | 99,750                 | 28,750           | 20,000                 | 10,006               | 20,000             | 0                | 20,000               | 27,292               | 30,000                 | 10,000    | 2,000        | 1,373                | 2,750                | 750       | 2,000              | 15,510             | 20,000               | 18,000    | 27,000               | 0                 | 27,000     | 0         |
| CMO Management Fees                      | 2,561,395               | 1,280,698              | 2,561,395              | 0                |                        |                      |                    |                  |                      |                      |                        |           |              |                      |                      |           |                    |                    |                      |           | 2,561,395            | 1,280,698         | 2,561,395  | 0         |
| REVENUE                                  | 31,603,720              | 9,865,730              | 31,607,970             | 4,250            | 8,437,467              | 3,317,718            | 8,456,967          | 19,500           | 8,517,550            | 2,076,923            | 8,527,550              | 10,000    | 8,014,615    | 2,134,971            | 7,846,365            | (168,250) | 3,295,693          | 380,421            | 3,438,693            | 143,000   | 3,338,395            | 1,955,698         | 3,338,395  | 0         |
|                                          |                         |                        |                        |                  |                        |                      |                    |                  |                      |                      |                        |           |              |                      |                      |           |                    |                    |                      |           |                      |                   |            |           |
| EXPENDITURES:                            |                         |                        |                        |                  |                        |                      |                    |                  |                      |                      |                        |           |              |                      |                      |           |                    |                    |                      |           |                      |                   |            |           |
| Salaries<br>Benefits & Taxes             | 16,252,345<br>4,202.027 | 6,279,394<br>1.904,840 | 16,013,568             | 238,777          | 4,442,911<br>1.180,290 | 1,773,431<br>528,312 | 4,365,062          | 77,849           | 4,478,615            | 1,599,233<br>554,423 | 4,435,000<br>1.150.000 | 43,615    | 3,517,999    | 1,344,568<br>406.884 | 3,478,900<br>903,400 | 39,099    | 1,504,914          | 600,103            | 1,426,700<br>297,600 | 78,214    | 2,307,906<br>604,444 | 962,058           | 2,307,906  |           |
| Books & Supplies                         | 4,202,027               | 1,904,840              | 4,094,444<br>1.679.787 | 107,583          |                        |                      | 1,139,000          | 41,290<br>12.075 |                      |                      | 1,150,000 276.894      | 2,733     | 927,798      | 406,884<br>314.028   |                      | 24,398    | 336,762            | 156,360            |                      | 39,162    |                      | 258,861           | 604,444    |           |
|                                          | 1,741,162               |                        | 1,679,787<br>4.518.430 | 61,375<br>70,560 | 610,575                | 372,786<br>421.287   | 598,500<br>966.441 | 12,075           | 276,894<br>1.208.233 | 159,377              | 276,894                | 0         | 549,300      | 314,028<br>306.314   | 500,000              | 49,300    | 247,175<br>490.556 | 179,722            | 247,175<br>490,556   | 0         | 57,218               | 44,384<br>293,800 | 57,218     |           |
| Services & Other Operating Expense       |                         | 1,763,796<br>1.280.717 |                        | 70,560           | 966,441<br>770,350     | 421,287<br>385.194   |                    | 0                |                      | 473,473              | 1,196,580<br>800.895   | 11,653    | 1,326,797    | 306,314<br>348,463   | 1,267,890            | 58,907    |                    | 268,923<br>146.612 | 490,555<br>293.224   | 0         | 596,963              | 293,800           | 596,963    | 0         |
| CMO Management Fees                      | 2,561,395               |                        | 2,561,395              | U                | 770,350                | 385,194              | 770,350            | U                | 800,895              | 400,448              | 800,895                | 0         | 696,926      | 348,463              | 696,926              | 0         | 293,224            |                    |                      | 0         |                      |                   | -          | -         |
| Capital Outlay                           | 150,000                 | 120,463                | 150,000                | 0                | 0                      | 0                    | 0                  | 0                | 0                    | 0                    | 0                      | 0         | 0            | 0                    | 0                    | 0         | 150,000            | 120,463            | 150,000              | 0         | 0                    | 0                 | 0          | 0         |
| EXPENDITURES                             | 29,495,919              | 12,419,507             | 29,017,624             | 478,295          | 7,970,567              | 3,481,010            | 7,839,353          | 131,214          | 7,917,370            | 3,186,954            | 7,859,369              | 58,001    | 7,018,820    | 2,720,257            | 6,847,116            | 171,704   | 3,022,631          | 1,472,183          | 2,905,255            | 117,376   | 3,566,531            | 1,559,103         | 3,566,531  | 0         |
|                                          |                         |                        |                        |                  |                        |                      |                    | 0                |                      |                      |                        |           |              |                      |                      |           |                    |                    |                      |           |                      |                   |            |           |
| REVENUE LESS EXPENDITURES                | 2,107,801               | (2,553,777)            | 2,590,346              | 482,545          | 466,900                | (163,292)            | 617,614            | 150,714          | 600,180              | (1,110,031)          | 668,181                | 68,001    | 995,795      | (585,286)            | 999,249              | 3,454     | 273,062            | (1,091,763)        | 533,438              | 260,376   | (228,136)            | 396,594           | (228,136)  | 0         |
| GAAP Adjustments:                        |                         |                        |                        |                  |                        |                      |                    |                  |                      |                      |                        |           |              |                      |                      | 0         |                    |                    |                      | 0         |                      |                   |            |           |
| Revenue Less Expenditures                | 2.107.801               | (2.553.777)            | 2,590,346              | 482.545          | 466.900                | (163.292)            | 617.614            | 150.714          | 600.180              | (1.110.031)          | 668.181                | 68,001    | 995,795      | (585.286)            | 999,249              | 3,454     | 273.062            | (1.091.763)        | 533.438              | 260,376   | (228.136)            | 396.594           | (228,136)  |           |
| Add back Capita Outlay to Net income     | 150.000                 | 120,463                | 150,000                | 402,545          | 400,500                | (105,252)            | 017,014            | 150,714          | 000,100              | (1,110,051)          | 000,101                | 00,001    | 0            | (505,200)            | 0                    | 5,454     | 150.000            | 120.463            | 150,000              | 200,570   | (110,130)            | 0                 | (110,150)  |           |
| Subtract Depreciation Expense            | 130,000                 | 120,405                | 150,000                | ő                | 0                      | 0                    | 0                  | 0                | l ő                  | 0                    | 0                      |           | 0            | 0                    | 0.00                 | 0         | 150,000            | 110,405            | 0.00                 | 0         | 0                    | 0                 | c          |           |
| Net Income - GAAP Basis 2022/23          | 2.257.801               | (2.433.314)            | 2.740.346              | 482.545          | 466.900                | (163,292)            | 617.614            | 150.714          | 600.180              | (1.110.031)          | 668.181                | 68.001    | 995,795      | (585,286)            | 999,249              | 3.454     | 423.062            | (971,300)          | 683,438              | 260.376   | (228.136)            | 396,594           | (228,136)  |           |
| Net income - GAAP Basis 2022/23          | 2,257,801               | [2,433,314]            | 2,740,340              | 482,545          | 400,500                | (105,252)            | 017,014            | 150,714          | 000,100              | (1,110,051)          | 000,101                | 00,001    | 555,755      | (505,200)            | 555,245              | 3,454     | 425,002            | (571,500)          | 003,430              | 200,370   | (220,250)            | 330,334           | (220,130)  |           |
|                                          |                         |                        |                        |                  |                        |                      |                    |                  |                      |                      |                        |           |              |                      |                      |           |                    |                    |                      |           |                      |                   |            |           |
| Beginning Net Assets @ 12/31/2022        | 9,304,837               | 9,304,837              | 9,304,837              |                  | 2,056,307              | 2,056,307            | 2,056,307          |                  | 2,012,549            | 2,012,549            | 2,012,549              |           | 698,417      | 698,417              | 698,417              |           | 1,736,848          | 1,736,848          | 1,736,848            |           | 2,800,716            | 2,800,716         | 2,800,716  |           |
| Net Income - GAAP Basis 2022-23          | 2,257,801               | (2,433,314)            | 2,740,346              |                  | 466,900                | (163,292)            | 617,614            |                  | 600,180              | (1,110,031)          | 668,181                |           | 995,795      | (585,286)            | 999,249              |           | 423,062            | (971,300)          | 683,438              |           | (228,136)            | 396,594           | (228, 136) |           |
| Ending Net Assets @ 12/31/2022           | 11,562,638              | 6,871,523              | 12,045,183             |                  | 2,523,207              | 1,893,015            | 2,673,921          |                  | 2,612,729            | 902,518              | 2,680,730              |           | 1,694,212    | 113,131              | 1,697,666            |           | 2,159,910          | 765,548            | 2,420,286            |           | 2,572,580            | 3,197,310         | 2,572,580  |           |
|                                          |                         |                        |                        |                  |                        |                      |                    |                  |                      |                      |                        |           |              |                      |                      |           |                    |                    |                      |           |                      |                   |            |           |