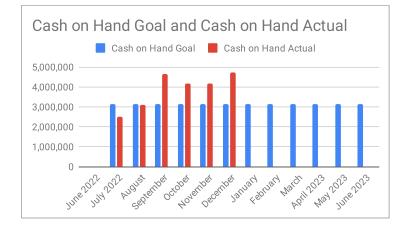

|                                                   | <u>Actual</u> |
|---------------------------------------------------|---------------|
| Cash balance as of 12/31/22                       | 4,912,558     |
| Annual Expenditures (not including CMO Mgmt Fees) | 26,456,229    |
| Number of Months Cash on Hand                     | 2.23          |