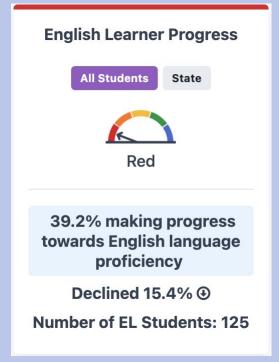

# WIG: We are off to a strong start with Multilingual Learner (ML) programs in place.

- Designated ELD (a specified learning time) is up and running at all campuses using English 3D curriculum! All students who are still classified as "English Learners" are getting targeted language support at their level.
- 2. **Reclassification:** Navigator is reclassifying a total of 105 scholars across the network based on their achievement during 2023-24! That means that these students previously classified as "English Learners" are now "Reclassified Fluent English Proficient." Reclassification numbers by school site:
  - GPS: 26/142 students
  - HC: 13/54 students
  - HPS: 31/146 students
  - WPS: 35/228 students

# WIG: We closely track our Multilingual Learner (ML) progress throughout the year.

One of our main measures for growth for our ML students classified as English Learners is STAR data. The following is baseline data by school site for our English Learners on STAR Early Literacy (K-2) and STAR Reading (3-8):

- GPS
  - K-2:24% proficient
  - 3-5:17% proficient
- HC
  - K-2: 34% proficient
  - 3-5: 23% proficient
- GPS
  - K-2: 23% proficient
  - 3-5: 17% proficient
- WPS
  - K-2: 21% proficient
  - 3-5:10% proficient