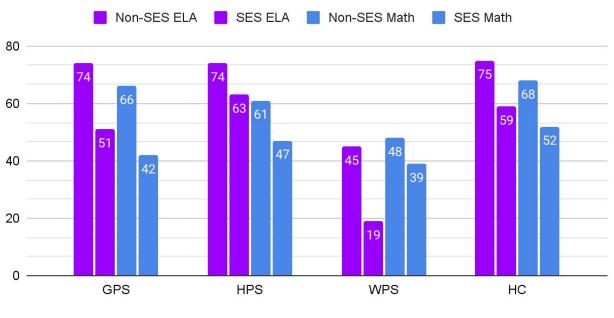

### **Executive Summary**

- Wildly Important Goal: We are off to a strong start with Multilingual Learner (ML) programs in place. We closely track our Multilingual Learner (ML) progress throughout the year.
- Academic Update: The 2023-24 SBAC scores for California are now official. All Navigator schools are outperforming state averages in both ELA and math.
- Enrollment and Attendance: For the 24-25 school year, enrollment network-wide shows a positive trend, with each school achieving near-perfect ADA (Average Daily Attendance) rates of over 99%. Chronic absenteeism has decreased significantly across the board, with all schools reducing their rates to below 5%.
- Community Celebrations: Navigator scholars and families smiled for the dentists, threw touchdown passes, and ate delicious food while we honored the Hispanic Heritage at numerous events.
- Navi in the News: Navigator's WPS gains recognition in state and local news publications for the progress made post-pandemic.

## **Academic Update**

#### 2023-24 SBAC scores for California are now official

STATE TEST RESULTS

#### **Overall: ELA & Math Results**