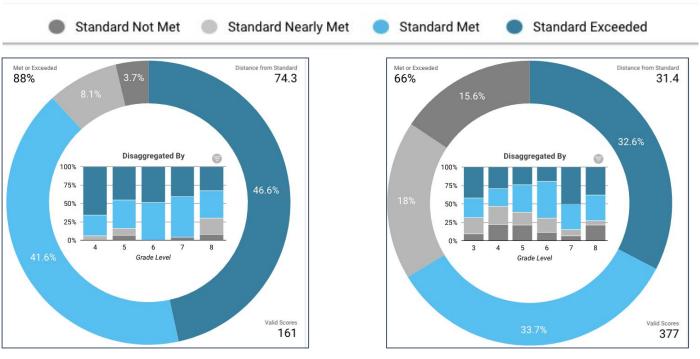

#### 2023-24 SBAC scores for California are now official

STATE TEST RESULTS

#### **Overall: ELA & Math Results**