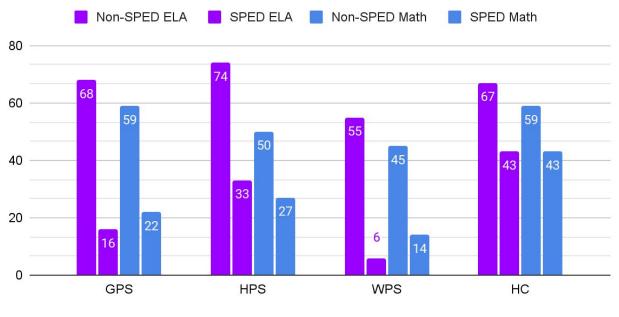

### **Executive Summary**

- Wildly Important Goal: We are off to a strong start with Multilingual Learner (ML) programs in place. We closely track our Multilingual Learner (ML) progress throughout the year.
- Academic Update: The 2023-24 SBAC scores for California are now official. All Navigator schools are outperforming state averages in both ELA and math.
- Enrollment and Attendance: For the 24-25 school year, enrollment network-wide shows a positive trend, with each school achieving near-perfect ADA (Average Daily Attendance) rates of over 99%. Chronic absenteeism has decreased significantly across the board, with all schools reducing their rates to below 5%.
- Community Celebrations: Navigator scholars and families smiled for the dentists, threw touchdown passes, and ate delicious food while we honored the Hispanic Heritage at numerous events.
- Navi in the News: Navigator's WPS gains recognition in state and local news publications for the progress made post-pandemic.

## **Academic Update**

#### 2023-24 SBAC scores for California are now official

STATE TEST RESULTS

#### **Overall: ELA & Math Results**