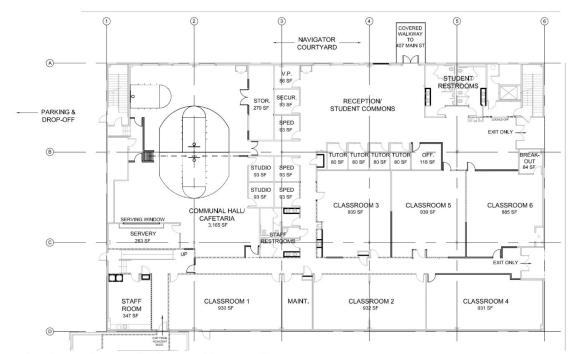

## Watsonville Status Navigator Schools - Board Meeting - Agenda - Tuesday October 22, 2024 at 6:00 PM

NAVIGATOR AT 18 W. BEACH ST., WATSONVILLE, CA

PROPOSED FLOOR PLAN
NAVIGATOR PUBLIC SCHOOLS

SCALE: 1/16" = 1'-0" PLOT DATE: 10.14.24