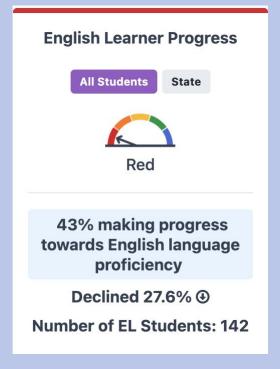

# WIG: We are off to a strong start with Multilingual Learner (ML) programs in place.

- Designated ELD (a specified learning time) is up and running at all campuses using English 3D curriculum! All students who are still classified as "English Learners" are getting targeted language support at their level.
- 2. **Reclassification:** Navigator is reclassifying a total of 105 scholars across the network based on their achievement during 2023-24! That means that these students previously classified as "English Learners" are now "Reclassified Fluent English Proficient." Reclassification numbers by school site:
  - GPS: 26/142 students
  - HC: 13/54 students
  - HPS: 31/146 students
  - WPS: 35/228 students

# WIG: We closely track our Multilingual Learner (ML) progress throughout the year.

One of our main measures for growth for our ML students classified as English Learners is STAR data. The following is baseline data by school site for our English Learners on STAR Early Literacy (K-2) and STAR Reading (3-8):

- GPS
  - K-2:24% proficient
  - 3-5:17% proficient
- HC
  - K-2: 34% proficient
  - 3-5: 23% proficient
- GPS
  - K-2: 23% proficient
  - 3-5: 17% proficient
- WPS
  - K-2: 21% proficient
  - 3-5:10% proficient