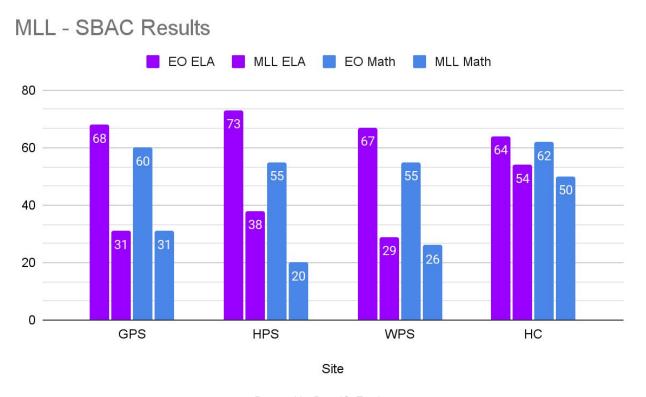

### **Executive Summary**

- Wildly Important Goal: We are off to a strong start with Multilingual Learner (ML) programs in place. We closely track our Multilingual Learner (ML) progress throughout the year.
- Academic Update: The 2023-24 SBAC scores for California are now official. All Navigator schools are outperforming state averages in both ELA and math.
- Enrollment and Attendance: For the 24-25 school year, enrollment network-wide shows a positive trend, with each school achieving near-perfect ADA (Average Daily Attendance) rates of over 99%. Chronic absenteeism has decreased significantly across the board, with all schools reducing their rates to below 5%.
- Community Celebrations: Navigator scholars and families smiled for the dentists, threw touchdown passes, and ate delicious food while we honored the Hispanic Heritage at numerous events.
- Navi in the News: Navigator's WPS gains recognition in state and local news publications for the progress made post-pandemic.

## **Academic Update**

#### 2023-24 SBAC scores for California are now official

STATE TEST RESULTS

#### **Overall: ELA & Math Results**