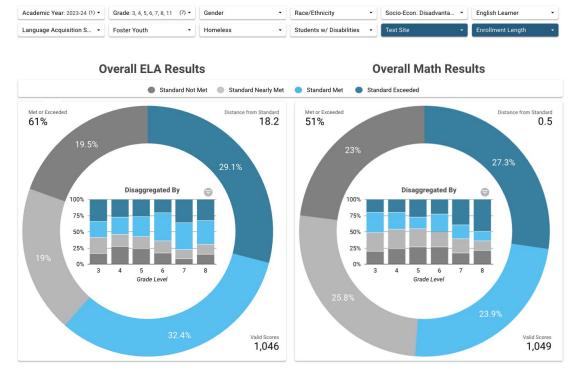

#### 2023-24 SBAC scores for California are now official

STATE TEST RESULTS

#### **Overall: ELA & Math Results**