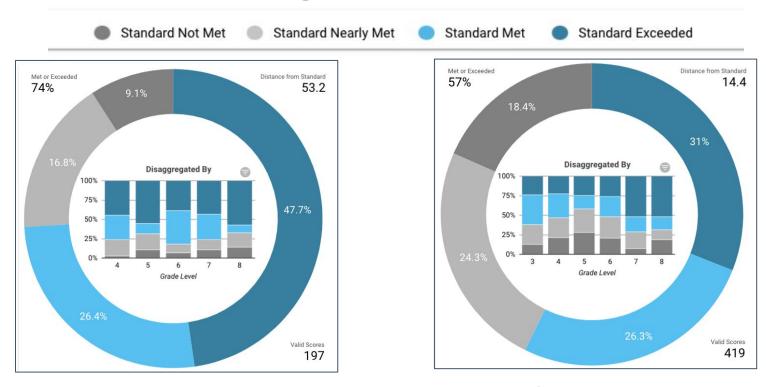

#### 2023-24 SBAC scores for California are now official

STATE TEST RESULTS

#### **Overall: ELA & Math Results**