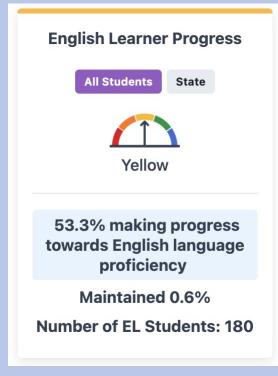

# WIG: We closely track our Multilingual Learner (ML) progress throughout the year.

One of our main measures for growth for our ML students classified as English Learners is STAR data. The following is baseline data by school site for our English Learners on STAR Early Literacy (K-2) and STAR Reading (3-8):

- GPS
  - K-2:24% proficient
  - 3-5:17% proficient
- HC
  - K-2: 34% proficient
  - 3-5: 23% proficient
- GPS
  - K-2: 23% proficient
  - 3-5: 17% proficient
- WPS
  - K-2: 21% proficient
  - 3-5:10% proficient

<sup>\*</sup>Note: This data will be updated as we reclassify students