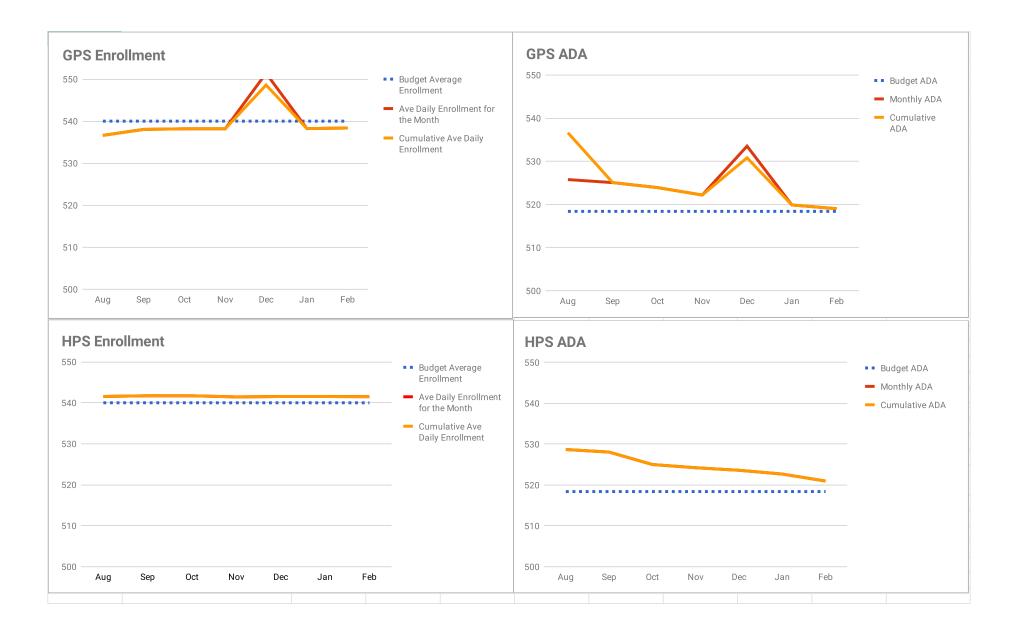

# Navigator Schools - Financial Data

| Attendance and Enrollment Data        | <u>Total</u> | <u>GPS</u> | <u>HPS</u> | <u>WPS</u> |
|---------------------------------------|--------------|------------|------------|------------|
| 2019-20 ADA - Approved Budget         | 1198.5       | 518.4      | 518.4      | 161.68     |
| 2019-20 ADA thru 2/29/2020            | 1196.8       | 519.0      | 521.0      | 156.82     |
| 2019-20 ADA %- Approved Budget        | 95.7%        | 96.0%      | 96.0%      | 94%        |
| 2019-20 ADA % thru 2/29/2020          | 96.0%        | 96.4%      | 96.2%      | 93.8%      |
| 2019-20 Enrollment - Approved Budget  | 1252.0       | 540.0      | 540.0      | 172        |
| 2019-20 Ave Enrollment thru 2/29/2020 | 1247.0       | 538.4      | 541.4      | 167.24     |
| Enrollment as of 2/29/2020            | 1248.0       | 539.0      | 541.0      | 168        |