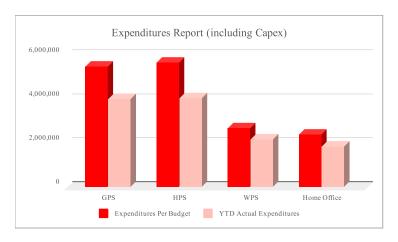

> **NET INCOME Current Projection BOD Approved Budget** CMO \$345k \$21k \$190k Gilroy Prep \$157k Hollister Prep \$206k \$221k Watsonville Prep -\$61k -\$122k Total \$823k \$310k

- Charter Management Office (CMO) projected net income variance highlights
  - \$415k favorable variance in fundraising due to fundraising and grant revenue coming in higher than what was budgeted
  - \$64k unfavorable variance in books & supplies which includes additional technology and hotspots for families and staff due to school closure
  - \$51k unfavorable variance in services due to the use of non instructional consultants not budgeted, including \$30k for Edgility Consulting for the Compensation Study
- Gilroy Prep School (GPS) projected net income variance highlights
  - \$48k favorable variance in Local Control Funding Formula (LCFF) revenue due to new Fiscal Crisis Management Assistance Team (FCMAT) calculation
  - \$40k unfavorable variance in other revenue due to school closure and food service sales and spirit wear sales have ceased
  - \$102k unfavorable variance in fundraising is projected due to the departure of staff responsible for site-based fundraising
  - \$92k favorable variance in services due to school closure and operations have ceased for the remainder of the year
- Hollister Prep School (HPS) projected net income variance highlights
  - \$15k unfavorable variance in LCFF revenue due to new FCMAT calculation
  - \$91k unfavorable variance in fundraising is projected due to the departure of staff responsible for site-based fundraising
  - \$38k unfavorable variance in other revenue due to school closure and food service sales and spirit wear sales have ceased
  - \$70k favorable variance in services due to school closure and operations have ceased for the remainder of the year
  - \$60k favorable variance in books & supplies due to technology expenses being lower than budgeted

- Watsonville Prep School (WPS) projected net income variance highlights
  - \$59k unfavorable variance in LCFF revenue due to new FCMAT calculation using current enrollment and Average Daily Attendance (ADA) numbers
  - \$100k favorable variance in fundraising
  - \$25k favorable variance in services due to special education contractors expenses being lower than budgeted
  - \$300k (Board approved) has been added to capital outlay for the 407 project