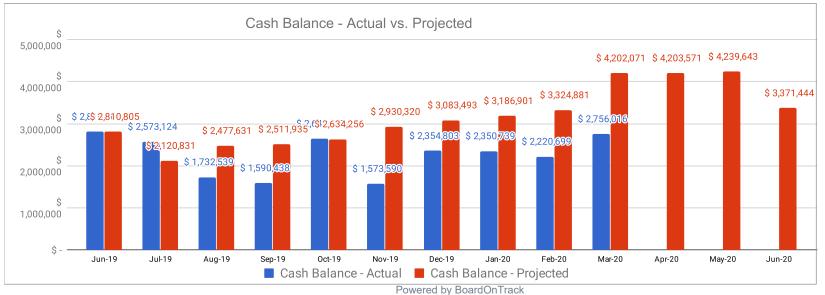

\*Budgeted ADA is at 96%

|                                                   | <u>Actual</u> |
|---------------------------------------------------|---------------|
| Cash balance as of 03/31/2020                     | 2,756,016     |
| Annual Expenditures (not including CMO Mgmt Fees) | 14,308,253    |
| Number of Months Cash on Hand                     | 2.31          |