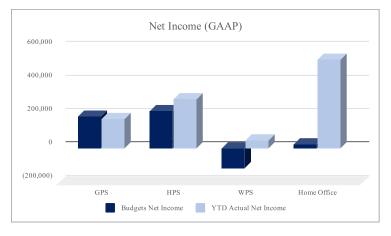

> **NET INCOME Current Projection BOD Approved Budget** CMO \$345k \$21k \$190k Gilroy Prep \$157k Hollister Prep \$206k \$221k Watsonville Prep -\$61k -\$122k Total \$823k \$310k

- Charter Management Office (CMO) projected net income variance highlights
  - \$415k favorable variance in fundraising due to fundraising and grant revenue coming in higher than what was budgeted
  - \$64k unfavorable variance in books & supplies which includes additional technology and hotspots for families and staff due to school closure
  - \$51k unfavorable variance in services due to the use of non instructional consultants not budgeted, including \$30k for Edgility Consulting for the Compensation Study
- Gilroy Prep School (GPS) projected net income variance highlights
  - \$48k favorable variance in Local Control Funding Formula (LCFF) revenue due to new Fiscal Crisis Management Assistance Team (FCMAT) calculation
  - \$40k unfavorable variance in other revenue due to school closure and food service sales and spirit wear sales have ceased
  - \$102k unfavorable variance in fundraising is projected due to the departure of staff responsible for site-based fundraising
  - \$92k favorable variance in services due to school closure and operations have ceased for the remainder of the year
- Hollister Prep School (HPS) projected net income variance highlights
  - \$15k unfavorable variance in LCFF revenue due to new FCMAT calculation
  - \$91k unfavorable variance in fundraising is projected due to the departure of staff responsible for site-based fundraising
  - \$38k unfavorable variance in other revenue due to school closure and food service sales and spirit wear sales have ceased
  - \$70k favorable variance in services due to school closure and operations have ceased for the remainder of the year
  - \$60k favorable variance in books & supplies due to technology expenses being lower than budgeted

- Watsonville Prep School (WPS) projected net income variance highlights
  - \$59k unfavorable variance in LCFF revenue due to new FCMAT calculation using current enrollment and Average Daily Attendance (ADA) numbers
  - \$100k favorable variance in fundraising
  - \$25k favorable variance in services due to special education contractors expenses being lower than budgeted
  - \$300k (Board approved) has been added to capital outlay for the 407 project