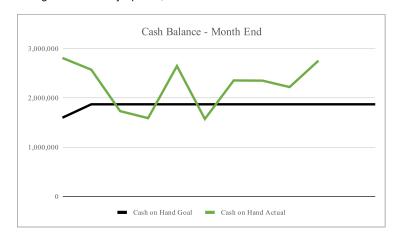

\*Budgeted ADA is at 96%

|                                                   | <u>Actual</u> |
|---------------------------------------------------|---------------|
| Cash balance as of 03/31/2020                     | 2,756,016     |
| Annual Expenditures (not including CMO Mgmt Fees) | 14,308,253    |
| Number of Months Cash on Hand                     | 2.31          |