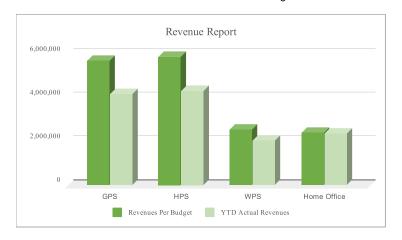

> **NET INCOME Current Projection BOD Approved Budget** CMO \$345k \$21k \$190k Gilroy Prep \$157k Hollister Prep \$206k \$221k Watsonville Prep -\$61k -\$122k Total \$823k \$310k

- Charter Management Office (CMO) projected net income variance highlights
  - \$415k favorable variance in fundraising due to fundraising and grant revenue coming in higher than what was budgeted
  - \$64k unfavorable variance in books & supplies which includes additional technology and hotspots for families and staff due to school closure
  - \$51k unfavorable variance in services due to the use of non instructional consultants not budgeted, including \$30k for Edgility Consulting for the Compensation Study
- Gilroy Prep School (GPS) projected net income variance highlights
  - \$48k favorable variance in Local Control Funding Formula (LCFF) revenue due to new Fiscal Crisis Management Assistance Team (FCMAT) calculation
  - \$40k unfavorable variance in other revenue due to school closure and food service sales and spirit wear sales have ceased
  - \$102k unfavorable variance in fundraising is projected due to the departure of staff responsible for site-based fundraising
  - \$92k favorable variance in services due to school closure and operations have ceased for the remainder of the year
- Hollister Prep School (HPS) projected net income variance highlights
  - \$15k unfavorable variance in LCFF revenue due to new FCMAT calculation
  - \$91k unfavorable variance in fundraising is projected due to the departure of staff responsible for site-based fundraising
  - \$38k unfavorable variance in other revenue due to school closure and food service sales and spirit wear sales have ceased
  - \$70k favorable variance in services due to school closure and operations have ceased for the remainder of the year
  - \$60k favorable variance in books & supplies due to technology expenses being lower than budgeted

- Watsonville Prep School (WPS) projected net income variance highlights
  - \$59k unfavorable variance in LCFF revenue due to new FCMAT calculation using current enrollment and Average Daily Attendance (ADA) numbers
  - \$100k favorable variance in fundraising
  - \$25k favorable variance in services due to special education contractors expenses being lower than budgeted
  - \$300k (Board approved) has been added to capital outlay for the 407 project