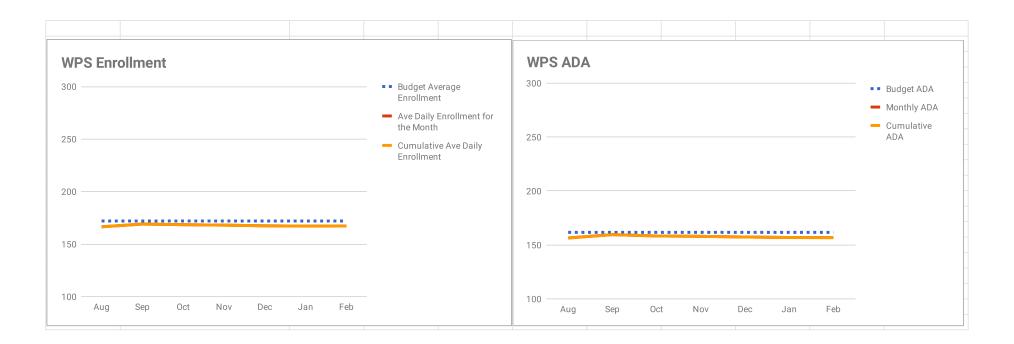

# Navigator Schools - Financial Data

| Attendance and Enrollment Data        | <u>Total</u> | <u>GPS</u> | <u>HPS</u> | <u>WPS</u> |
|---------------------------------------|--------------|------------|------------|------------|
| 2019-20 ADA - Approved Budget         | 1198.5       | 518.4      | 518.4      | 161.68     |
| 2019-20 ADA thru 2/29/2020            | 1196.8       | 519.0      | 521.0      | 156.82     |
| 2019-20 ADA %- Approved Budget        | 95.7%        | 96.0%      | 96.0%      | 94%        |
| 2019-20 ADA % thru 2/29/2020          | 96.0%        | 96.4%      | 96.2%      | 93.8%      |
| 2019-20 Enrollment - Approved Budget  | 1252.0       | 540.0      | 540.0      | 172        |
| 2019-20 Ave Enrollment thru 2/29/2020 | 1247.0       | 538.4      | 541.4      | 167.24     |
| Enrollment as of 2/29/2020            | 1248.0       | 539.0      | 541.0      | 168        |