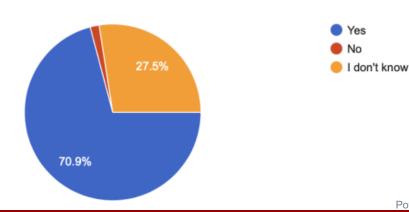

- The AIMS HS Mental Health survey questions were designed by Mental Health America's website and were adapted by Head of School Williams, Student Affairs Specialist Jasmine Raines, and AIMS Socioemotional Counselor Anthony Castellano.
- The survey took approximately 10 minutes for respondents to complete.
- 366 out of 445 students completed the survey (82.2%).
- Following the survey, students were prompted to contact Mr.
   Anthony Castellano if they wished to speak or meet with a mental health professional for support.
- AIMS HS Mental Health Survey results will be released to the AIMS HS community during next month's AIMS HS Newsletter.