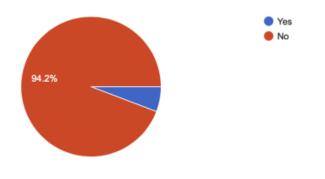

#### **About Your Mental Health**

Have you ever been diagnosed with a mental health condition by a professional (doctor, therapist, etc.)?

364 responses

Have you ever received treatment/support for a mental heath problem?

364 responses

364 responses

Powered by BoardOnTrack 43 of 201