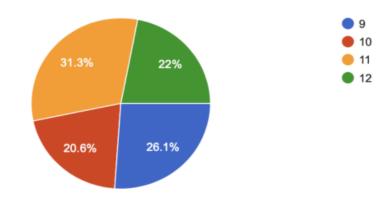

contact Mr.
   Anthony Castellano if they wished to speak or meet with a mental health professional for support.
- AIMS HS Mental Health Survey results will be released to the AIMS HS community during next month's AIMS HS Newsletter.

Powered by BoardOnTrack 41 of 20

## **AIMS HS Mental Health Survey Results**



Powered by BoardOnTrack 42 of 201

# **AIMS HS Mental Health Survey Results**

#### **About Your Mental Health**

Have you ever been diagnosed with a mental health condition by a professional (doctor, therapist, etc.)?

364 responses



Have you ever received treatment/support for a mental heath problem?

364 responses



364 responses





Powered by BoardOnTrack 43 of 201

## **AIMS HS Mental Health Survey Results**

#### **Demographic Information**

#### Grade

364 responses



#### Race/Ethnicity

364 responses



- ASIAN OR PACIFIC ISLANDER
- BLACK OR AFRICAN-AMERICAN ( NON-HISPANIC)
- HISPANIC OR LATINX
- NATIVE AMERICAN OR AMERICAN 0%
   INDIAN

4.1%

- MIDDLE EASTERN
- MORE THAN ONE OF THE ABOVE 1.4%
- WHITE (NON-HISPANIC)
- OTHER / DECLINE TO STATE 4.1%

Powered by BoardOnTrack

44 of 201

## High School Challenges/Concerns and Method for Resolution

# Top 5 Issues Contributing to AIMS HS Student Mental Health Problems

- 1. Academic Pressure
- 2. Loneliness / Social Isolation
- 3. Coronavirus / Fear of the Unknown
- 4. Relationship Problems (Family / Peers)
- 5. Being Away From School / Distance Learning

- 1. Deeper analysis is needed
- Causality v. Correlation
- Determine whether the issues are general in nature or exasperated by Coronavirus / distance