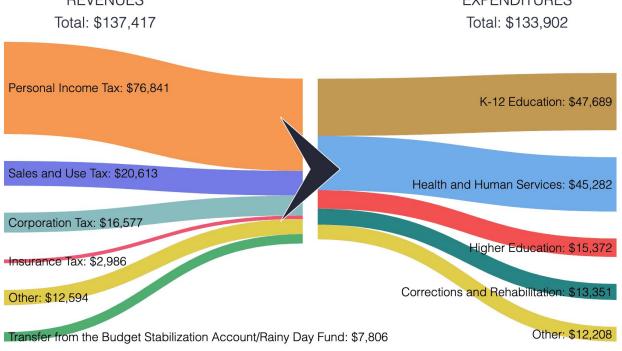

### General Fund **Revenues vs Expenditures**

(Dollars in Millions)

**REVENUES** 

**EXPENDITURES** 

AIMS College Prep High School, and AIMS College **Prep Elementary K-8 received Senate Bill 820 Growth** Funding Eligibility. This allows these two schools to be funded at their increased enrollment rate.