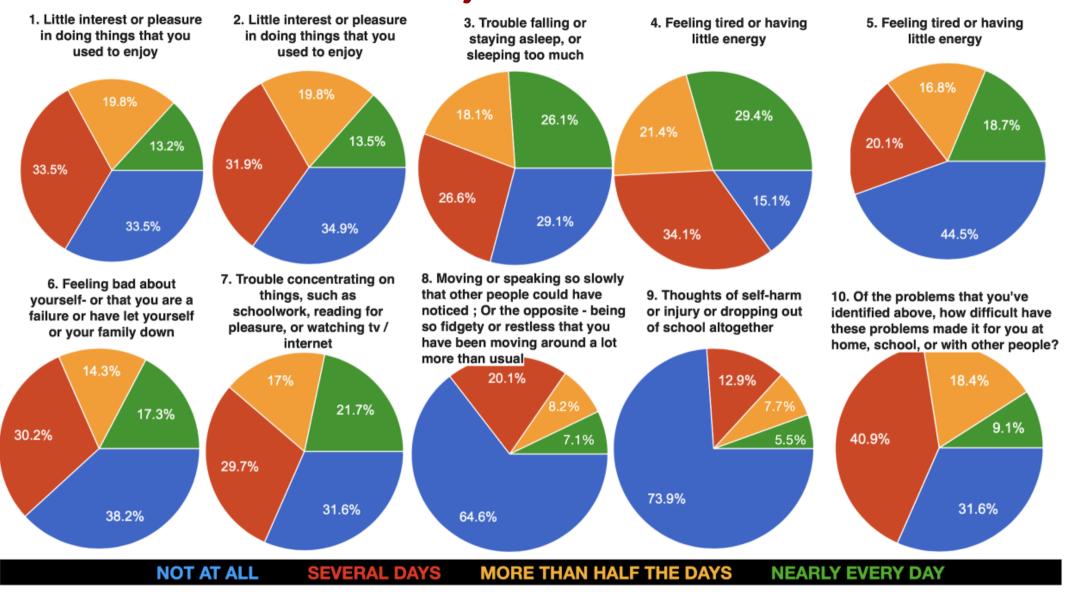

# **AIMS HS Mental Health Survey Results**

#### **About Your Mental Health**

Have you ever been diagnosed with a mental health condition by a professional (doctor, therapist, etc.)?

364 responses

Have you ever received treatment/support for a mental heath problem?

364 responses

364 responses

Powered by BoardOnTrack 43 of 201