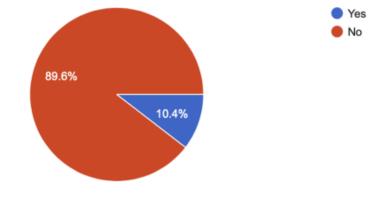

#### **About Your Mental Health**

Have you ever been diagnosed with a mental health condition by a professional (doctor, therapist, etc.)?

364 responses

Have you ever received treatment/support for a mental heath problem?

364 responses

364 responses

Powered by BoardOnTrack 43 of 201