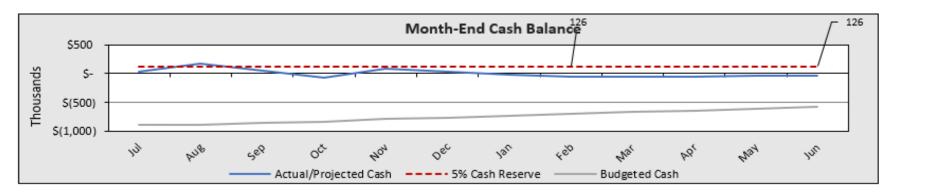

## TEACH Las Vegas – Cash

- Cash Balance as of August 31<sup>st</sup> close was \$170.3k which is 13 days cash on hand
- ☐ 45 Days cash on hand is expected by SPCSA
- ☐ Cash projected at year end of -\$33,923
- ☐ Additional funding/factoring is recommended to meet cash needs