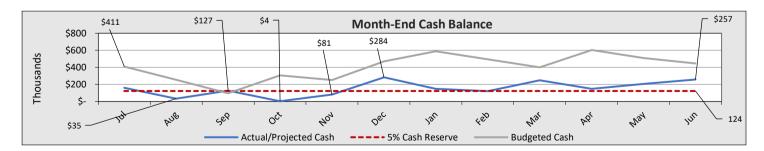

# TEACH Las Vegas — Cash

- ☐ Projected Cash Balance at year-end is \$257K
- Repayment 180 Loan is excluded from cash flow- this year- with anticipation that this loan will be forgiven as grant