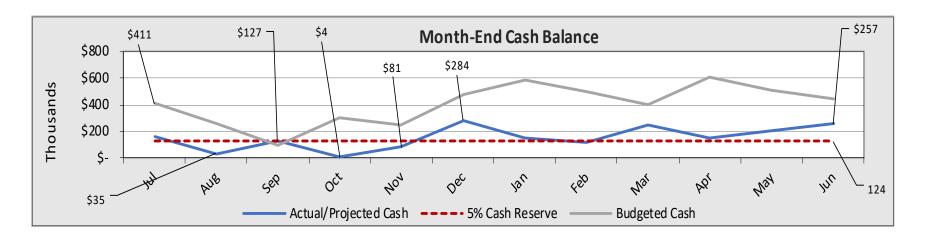

# TEACH Las Vegas — Cash

- ☐ Projected Cash Balance at year-end is \$257K
- Repayment 180 Loan is excluded from cash flow- this year- with anticipation that this loan will be forgiven as grant