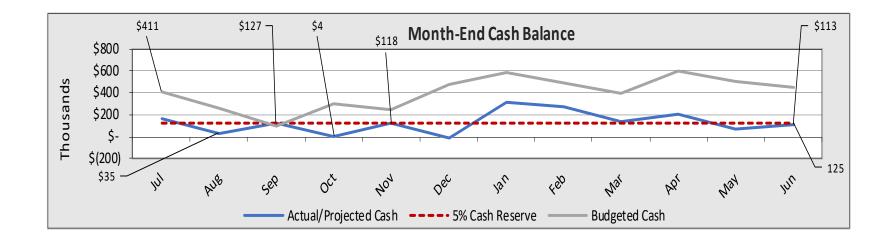

# TEACH Las Vegas – Cash

- Projected Cash Balance at year-end is \$125K
- ☐ Repayment 180 Loan is excluded from cash flow-this year-with anticipation that this loan will be forgiven as grant