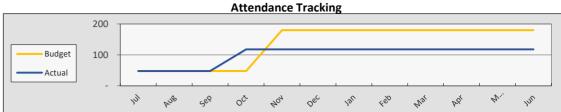

| <b>A.</b> Approval of Board Agenda and Minutes of the November 2021 Board Meeting | Vote               | Trishawn<br>Allison | 3 m     |
|-----------------------------------------------------------------------------------|--------------------|---------------------|---------|
| III. ITEMS SCHEDULED FOR INFORMATION & POTEN                                      | NTIAL ACTION       |                     | 6:14 PM |
| A. TEACH Las Vegas Fiscal Report                                                  | FYI                | Theresa<br>Thompson | 10 m    |
| <b>B.</b> Revised Budget to Reflect Enrollment of 125                             | Vote               | Theresa<br>Thompson | 10 m    |
| C. Academic Calendar for the 2022-2023 School Yea                                 | ar Vote            | Andrea<br>Moore     | 5 m     |
| D. Executive Director's Report                                                    | Discuss            | Andrea<br>Moore     | 5 m     |
| IV. Closing Items                                                                 |                    |                     | 6:44 PM |
| A. Upcoming Meeting Date                                                          | FYI                |                     | 5 m     |
| The next regular Board Meeting is scheduled for Janu                              | uary 11, 2022 at 6 | 6 pm.               |         |
| B. Public Comment                                                                 |                    |                     | 5 m     |
| C. Board Member Comments                                                          |                    |                     | 5 m     |
| D. Adjourn Meeting                                                                | Vote               |                     |         |

# A. TEACH Las Vegas Fiscal Report

Theresa Thompson gave the financial report and the Board was engaged and asked several questions about the detailed financial report. Theresa responded to the comments and questions, the board requested to approve a revised budget at 125 enrollment.