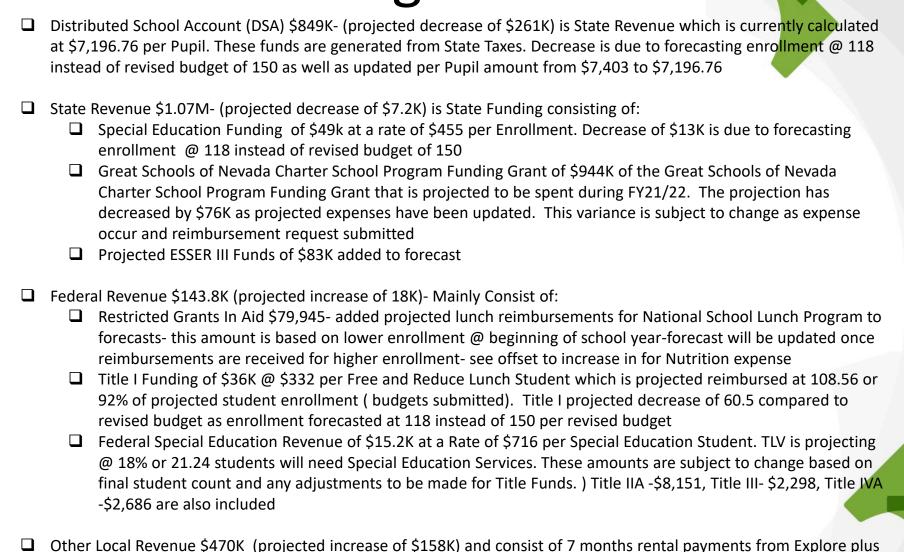

  Teach Las Vegas TEACH Las Vegas Governing Board Meeting Agenda Tuesday December 14, 2021 at 6:00 PM
  - Revised Budget Revenue w/150 enrollment Revenues @ \$2,632,222, Expense @ \$2,500,047 Surplus \$132,175- Forecasting Enrollment @ 118 with Revenues @\$2,539,924 & \$ Expenses @2,499,252 projected surplus of \$295,431 (after adding back deferred rent expense)
  - Greater Schools for Nevada Charter School Program grant award of \$1.5M approved. Submitted \$306,167 for YTD reimbursements (\$53,526 submitted for P/Y)
  - Applications and Budgets submitted for Title Funds/SPED Funds
  - TEACH Las Vegas Nevada Revolving Loan revised amount of \$29,000 (\$500 per 48 enrollment) vs \$162,500 ( \$500 per 325 enrollment) – Loan amount received July 7, 2021
  - Opportunity 180 Loan amount \$100,000- this loan has potential to be forgiven as grant
  - Approved Budget was due to Nevada Department of Education on 6/8/2021. Reported Revenues \$3,847,535, Expense \$3,247,293, surplus \$600,242

|                 |                                                                                  | Annı            | ıal/Full Year                                                                    |             |                                                                                     |  |  |  |  |
|-----------------|----------------------------------------------------------------------------------|-----------------|----------------------------------------------------------------------------------|-------------|-------------------------------------------------------------------------------------|--|--|--|--|
|                 | orecast @<br>30/2021 -118                                                        |                 | vised Budget<br>/30/2022-150                                                     | Fav/(Unfav) |                                                                                     |  |  |  |  |
| \$              | 849,218<br>1,076,780<br>143,861<br>470,065                                       | \$              | 1,110,450<br>1,084,027<br>125,745<br>312,000                                     | \$          | (261,232)<br>(7,247)<br>18,116<br>158,065                                           |  |  |  |  |
| \$              | 2,539,924                                                                        | \$              | 2,632,222                                                                        | \$          | (92,298)                                                                            |  |  |  |  |
| \$              | 587,239<br>188,635<br>396,873<br>727,232<br>60,077<br>525,026<br>4,020<br>10,152 | \$              | 563,500<br>302,871<br>412,772<br>677,075<br>95,388<br>433,510<br>1,050<br>13,881 | \$          | (23,739)<br>114,236<br>15,900<br>(50,157)<br>35,311<br>(91,516)<br>(2,970)<br>3,729 |  |  |  |  |
| <u>\$</u><br>\$ | 2,499,252<br>40,672                                                              | <u>\$</u><br>\$ | 2,500,047                                                                        | \$<br>\$    | 795<br>91,503                                                                       |  |  |  |  |
| <u>\$</u>       | 254,759<br>295,431<br>31,096<br>326,527                                          | <u>\$</u>       | 202,007<br>334,182<br>31,096<br>365,278                                          | •           | 32,303                                                                              |  |  |  |  |
|                 | 13.1%                                                                            |                 | 14.6%                                                                            |             |                                                                                     |  |  |  |  |

|           | -          | Annı      | ıal/Full Year |           |            |
|-----------|------------|-----------|---------------|-----------|------------|
| F         | orecast @  | Rev       | vised Budget  |           |            |
| 11        | /30/2021 - | @         | 6/30/2022-    |           |            |
|           | 118        |           | 150           | Fá        | av/(Unfav) |
|           |            |           |               |           |            |
| \$        | 849,218    | \$        | 1,110,450     | \$        | (261,232)  |
|           | 1,076,780  |           | 1,084,027     |           | (7,247)    |
|           | 143,861    |           | 125,745       |           | 18,116     |
|           | 470,065    |           | 312,000       |           | 158,065    |
| <u>\$</u> | 2,539,924  | <u>\$</u> | 2,632,222     | <u>\$</u> | (92,298)   |

property insurance (added an additional month for Explore lease)- Added \$100K for projected loan forgiveness from

Opportunity 180( Great Schools for Nevada Charter School Program)

# 

- Salaries: \$587K-Consist of 6 Certificated Teachers- (6 on staff and one open position removed from forecast)—Certificated SPED Teacher, one Certificated EL Coordinator, one ED, and one Office Manager The projected increase of \$23.7K is mainly due to First Aid and Safety Assistant and IT Support Tech not originally on revised budget as well as removal of one certificated teacher position forecasted however not filled.
- Benefits: \$188K- Mainly consist of Retirement PERS 29.25% @ \$131K // Health Benefits @\$35K- The projected decrease of \$114K is due to Health Insurance projected decrease by \$92K based on current invoicing- will monitor for indications of increase in invoicing based on employee participation Also Retirement increase of \$12K
- Professional Technical Services: \$396K- Office and Administrative Fees \$126K Fees that are paid to EMO based on 5% of Total Revenue. Professional and Educational Services consist of \$159K of projected education Special Education services the entire amount included for reimbursement in CSP Budget. (based on 200 students- will update per trend in expenses)
- Purchased Property Services: \$727K- (Projected increase of \$50K)- Mainly consist of building lease amount of \$628K plus utilities and cleaning. (\$202K of lease amount is abated and deferred)- as Utility services projected to increase by \$11.4K. Repairs and Maintenance projected to increase by \$37K as forecast updated to include monthly maintenance fees.
- Supplies: \$525K- Mainly consist of Technology Supplies and Equipment of \$239K which includes Chromebooks, Faculty Laptops, Wireless Point Installation Cost, all cost included for reimbursement in CSP Budget. Projected increase \$91.5K is mainly due to adding of food cost to the forecast of \$82K- see offsetting revenue