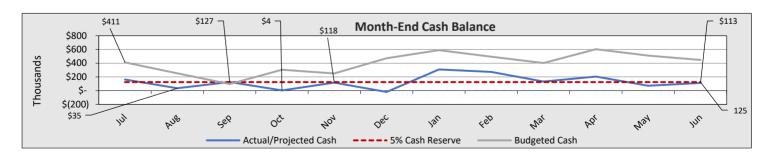

# TEACH Las Vegas – Cash

- Projected Cash Balance at year-end is \$125K
- ☐ Repayment 180 Loan is excluded from cash flow-this year-with anticipation that this loan will be forgiven as grant