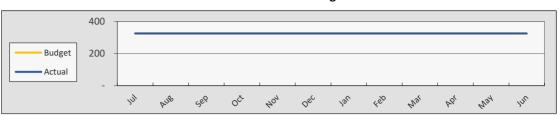

#### Monthly Cash Flow/Budget FY22

| neviseu os/1  |                       |             |               |         |            |            |            |            |            |            |            |            |            |                      |                  |                    |                       |
|---------------|-----------------------|-------------|---------------|---------|------------|------------|------------|------------|------------|------------|------------|------------|------------|----------------------|------------------|--------------------|-----------------------|
|               |                       | Jul-21      | Aug-21        | Sep-21  | Oct-21     | Nov-21     | Dec-21     | Jan-22     | Feb-22     | Mar-22     | Apr-22     | May-22     | Jun-22     | Year-End<br>Accruals | Annual<br>Budget | Original<br>Budget | Favorable<br>(Unfav.) |
|               | Funding Timing        | 0.00%       | 8.33%         | 8.33%   | 8.33%      | 8.33%      | 8.33%      | 8.33%      | 8.33%      | 8.33%      | 8.33%      | 8.33%      | 8.33%      | 8%                   |                  |                    |                       |
| Revenues      |                       |             |               |         |            |            |            |            |            |            |            |            |            |                      |                  |                    |                       |
| State- Rev    | enue-Distributed Scho | ool Account |               |         |            |            |            |            |            |            |            |            |            |                      |                  |                    |                       |
| 3110-111      | 0 Ad Valorem Taxe \$  | - 5         | \$ 128,671 \$ | 128,671 | \$ 128,671 | \$ 128,671 | \$ 128,671 | \$ 128,671 | \$ 128,671 | \$ 128,671 | \$ 128,671 | \$ 128,671 | \$ 128,671 | \$ 128,733           | \$ 1,544,115     | \$ 1,544,115       | \$                    |
| 3110-112      | O Sales and Use Ta:   | -           | 62,706        | 62,706  | 62,706     | 62,706     | 62,706     | 62,706     | 62,706     | 62,706     | 62,706     | 62,706     | 62,706     | 62,737               | 752,508          | 752,508            |                       |
| 3110-119      | 1 Franchise Fees      | -           | 9             | 9       | 9          | 9          | 9          | 9          | 9          | 9          | 9          | 9          | 9          | 9                    | 104              | 104                |                       |
| 3110-119      | 2 Basic General Go    | -           | 8,576         | 8,576   | 8,576      | 8,576      | 8,576      | 8,576      | 8,576      | 8,576      | 8,576      | 8,576      | 8,576      | 8,580                | 102,917          | 102,917            |                       |
| 3110-111      | 1 Basic Support       | -           | 528           | 528     | 528        | 528        | 528        | 528        | 528        | 528        | 528        | 528        | 528        | 528                  | 6,332            | 6,332              |                       |
|               |                       | -           | 200,490       | 200,490 | 200,490    | 200,490    | 200,490    | 200,490    | 200,490    | 200,490    | 200,490    | 200,490    | 200,490    | 200,586              | 2,405,975        | 2,405,975          |                       |
|               |                       |             |               |         |            |            |            |            |            |            |            |            |            |                      |                  |                    |                       |
| State Reve    | <u>enue</u>           |             |               |         |            |            |            |            |            |            |            |            |            |                      |                  |                    |                       |
| 3115          | Special Ed portio     | -           | -             | -       | 36,969     | -          | -          | 36,969     | -          | -          | 36,969     | -          | -          | 36,969               | 147,875          | 147,875            |                       |
| 3200          | Restricted Grants     | -           | -             | -       | 255,309    | -          | -          | 255,309    | -          | -          | 255,309    | -          | -          | 255,309              | 1,021,237        | 1,021,237          |                       |
|               |                       | -           | -             | -       | 292,278    | -          | -          | 292,278    | -          | -          | 292,278    | -          | -          | 292,278              | 1,169,112        | 1,169,112          |                       |
| Federal Re    | evenue                |             |               |         |            |            |            |            |            |            |            |            |            |                      |                  |                    |                       |
| 4510          | Title I               | -           | -             | -       | -          | -          | -          | -          | -          | -          | -          | -          | 156,975    | 52,325               | 209,300          | 209,300            |                       |
| 4520          | Title IIA             | -           | -             | -       | -          | -          | -          | -          | -          | -          | -          | -          | 853        | 284                  | 1,138            | 1,138              |                       |
| 4571          | Special Education     | -           | -             | -       | 15,503     | -          | -          | 15,503     |            | -          | 15,503     | -          | -          | 15,503               | 62,010           | 62,010             |                       |
|               |                       | -           | -             | -       | 15,503     | -          | -          | 15,503     | -          | -          | 15,503     | -          | 157,828    | 68,112               | 272,448          | 272,448            |                       |
| Total Revenue | <u> </u>              | =           | 200,490       | 200,490 | 508,270    | 200,490    | 200,490    | 508,270    | 200,490    | 200,490    | 508,270    | 200,490    | 358,318    | 560,976              | 3,847,535        | 3,847,535          |                       |
| Expenses      |                       |             |               |         |            |            |            |            |            |            |            |            |            |                      |                  |                    |                       |
| Personal S    | Services-Salaries     |             |               |         |            |            |            |            |            |            |            |            |            |                      |                  |                    |                       |
| 0111          | Regular Employe       | -           | 64,318        | 64,318  | 64,318     | 64,318     | 64,318     | 64,318     | 64,318     | 64,318     | 64,318     | 64,318     | 64,318     | -                    | 707,500          | 707,500            |                       |
| 0112          | Regular Employe       | -           | 2,727         | 2,727   | 2,727      | 2,727      | 2,727      | 2,727      | 2,727      | 2,727      | 2,727      | 2,727      | 2,727      | -                    | 30,000           | 30,000             |                       |
| 0114          | Regular Employe       | 7,500       | 7,500         | 7,500   | 7,500      | 7,500      | 7,500      | 7,500      | 7,500      | 7,500      | 7,500      | 7,500      | 7,500      | -                    | 90,000           | 90,000             |                       |
| 0117          | Regular Employe       | 8,333       | 11,061        | 11,061  | 11,061     | 11,061     | 11,061     | 11,061     | 11,061     | 11,061     | 11,061     | 11,061     | 11,061     | -                    | 130,000          | 130,000            |                       |
|               |                       | 15,833      | 85,606        | 85,606  | 85,606     | 85,606     | 85,606     | 85,606     | 85,606     | 85,606     | 85,606     | 85,606     | 85,606     | -                    | 957,500          | 957,500            |                       |

# Monthly Cash Flow/Budget FY22 Revised 05/18/21

| Revised 05/1 | 8/21                |          |        |        |        |        |        |        |        |        |        |        |        |                      |                  |                    |                         |
|--------------|---------------------|----------|--------|--------|--------|--------|--------|--------|--------|--------|--------|--------|--------|----------------------|------------------|--------------------|-------------------------|
|              |                     | Jul-21   | Aug-21 | Sep-21 | Oct-21 | Nov-21 | Dec-21 | Jan-22 | Feb-22 | Mar-22 | Apr-22 | May-22 | Jun-22 | Year-End<br>Accruals | Annual<br>Budget | Original<br>Budget | Favorable /<br>(Unfav.) |
| Personnel    | Services - Employee | Benefits | •      | •      | •      |        |        |        |        |        | •      | •      |        |                      |                  |                    |                         |
| 0211         | Group Insurance:    | 540      | 540    | 540    | 540    | 540    | 540    | 540    | 540    | 540    | 540    | 540    | 540    | -                    | 6,480            | 6,480              | -                       |
| 0212         | Group Insurance:    | 36       | 36     | 36     | 36     | 36     | 36     | 36     | 36     | 36     | 36     | 36     | 36     | -                    | 432              | 432                | -                       |
| 0214         | Group Insurance:    | 108      | 108    | 108    | 108    | 108    | 108    | 108    | 108    | 108    | 108    | 108    | 108    | -                    | 1,296            | 1,296              | -                       |
| 0217         | Group Insurance:    | 144      | 144    | 144    | 144    | 144    | 144    | 144    | 144    | 144    | 144    | 144    | 144    | -                    | 1,728            | 1,728              | -                       |
| 0231         | Retirement: Teac    | -        | 18,813 | 18,813 | 18,813 | 18,813 | 18,813 | 18,813 | 18,813 | 18,813 | 18,813 | 18,813 | 18,813 | -                    | 206,944          | 206,944            | -                       |
| 0232         | Retirement: Instr   | -        | 169    | 169    | 169    | 169    | 169    | 169    | 169    | 169    | 169    | 169    | 169    | -                    | 1,860            | 1,860              | -                       |
| 0234         | Retirement: Licer   | 465      | 465    | 465    | 465    | 465    | 465    | 465    | 465    | 465    | 465    | 465    | 465    | -                    | 5,580            | 5,580              | -                       |
| 0237         | Retirement: Othe    | 2,438    | 3,235  | 3,235  | 3,235  | 3,235  | 3,235  | 3,235  | 3,235  | 3,235  | 3,235  | 3,235  | 3,235  | -                    | 38,025           | 38,025             | -                       |
| 0241         | Medicare: Teach     | -        | 933    | 933    | 933    | 933    | 933    | 933    | 933    | 933    | 933    | 933    | 933    | -                    | 10,259           | 10,259             | -                       |
| 0244         | Medicare: Licens    | 109      | 109    | 109    | 109    | 109    | 109    | 109    | 109    | 109    | 109    | 109    | 109    | -                    | 1,305            | 1,305              | -                       |
| 0247         | Medicare: Other     | 121      | 160    | 160    | 160    | 160    | 160    | 160    | 160    | 160    | 160    | 160    | 160    | -                    | 1,885            | 1,885              | -                       |
| 0261         | Unemployment:       | -        | 1,276  | 1,276  | 1,276  | 1,276  | 1,276  | 1,276  | 1,276  | 1,276  | 1,276  | 1,276  | 1,276  | -                    | 14,040           | 14,040             | -                       |
| 0262         | Unemployment:       | -        | 82     | 82     | 82     | 82     | 82     | 82     | 82     | 82     | 82     | 82     | 82     | -                    | 900              | 900                | -                       |
| 0264         | Unemployment:       | 78       | 78     | 78     | 78     | 78     | 78     | 78     | 78     | 78     | 78     | 78     | 78     | -                    | 936              | 936                | -                       |
| 0267         | Unemployment:       | 233      | 309    | 309    | 309    | 309    | 309    | 309    | 309    | 309    | 309    | 309    | 309    | -                    | 3,636            | 3,636              | -                       |
| 0271         | Worker's Comp:      | 383      | 383    | 383    | 383    | 383    | 383    | 383    | 383    | 383    | 383    | 383    | 383    | -                    | 4,599            | 4,599              | -                       |
| 0272         | Worker's Comp:      | 16       | 16     | 16     | 16     | 16     | 16     | 16     | 16     | 16     | 16     | 16     | 16     | -                    | 195              | 195                | -                       |
| 0274         | Worker's Comp:      | 49       | 49     | 49     | 49     | 49     | 49     | 49     | 49     | 49     | 49     | 49     | 49     | -                    | 585              | 585                | -                       |
| 0277         | Worker's Comp:      | 70       | 70     | 70     | 70     | 70     | 70     | 70     | 70     | 70     | 70     | 70     | 70     | -                    | 845              | 845                | -                       |
| 0281         | Health Benefits:    | 10,857   | 10,857 | 10,857 | 10,857 | 10,857 | 10,857 | 10,857 | 10,857 | 10,857 | 10,857 | 10,857 | 10,857 | -                    | 130,279          | 130,279            | -                       |
| 0282         | Health Benefits: I  | 405      | 405    | 405    | 405    | 405    | 405    | 405    | 405    | 405    | 405    | 405    | 405    | -                    | 4,860            | 4,860              | -                       |
| 0284         | Health Benefits: I  | 1,215    | 1,215  | 1,215  | 1,215  | 1,215  | 1,215  | 1,215  | 1,215  | 1,215  | 1,215  | 1,215  | 1,215  | -                    | 14,580           | 14,580             | -                       |
| 0287         | Health Benefits: (_ | 1,620    | 1,620  | 1,620  | 1,620  | 1,620  | 1,620  | 1,620  | 1,620  | 1,620  | 1,620  | 1,620  | 1,620  | -                    | 19,440           | 19,440             | <u> </u>                |
|              | _                   | 18,886   | 41,073 | 41,073 | 41,073 | 41,073 | 41,073 | 41,073 | 41,073 | 41,073 | 41,073 | 41,073 | 41,073 | -                    | 470,688          | 470,688            |                         |
|              | Professional and Te |          |        |        |        |        |        |        |        |        |        |        |        |                      |                  |                    |                         |
| 0310         | Offical/Administr   | 16,051   | 16,051 | 16,051 | 16,051 | 16,051 | 16,051 | 16,051 | 16,051 | 16,051 | 16,051 | 16,051 | 16,051 | -                    | 192,617          | 192,617            | -                       |
| 0320         | Professional Edu    | 21,547   | 21,547 | 21,547 | 21,547 | 21,547 | 21,547 | 21,547 | 21,547 | 21,547 | 21,547 | 21,547 | 21,547 | -                    | 258,568          | 258,568            | -                       |
| 0337         | Prof-Dev/Techno     | 1,250    | 1,250  | 1,250  | 1,250  | 1,250  | 1,250  | 1,250  | 1,250  | 1,250  | 1,250  | 1,250  | 1,250  | -                    | 15,000           | 15,000             | -                       |
| 0340         | Other Profession    | 167      | 167    | 167    | 167    | 167    | 167    | 167    | 167    | 167    | 167    | 167    | 167    | -                    | 2,000            | 2,000              | -                       |
| 0345         | Marketing           | 2,195    | 2,195  | 2,195  | 2,195  | 2,195  | 2,195  | 2,195  | 2,195  | 2,195  | 2,195  | 2,195  | 2,195  | -                    | 26,336           | 26,336             | -                       |
| 0350         | Technical Service   | 2,199    | 2,199  | 2,199  | 2,199  | 2,199  | 2,199  | 2,199  | 2,199  | 2,199  | 2,199  | 2,199  | 2,199  | -                    | 26,390           | 26,390             | -                       |
| 0351         | Data Processing a   | 6,343    | 6,343  | 6,343  | 6,343  | 6,343  | 6,343  | 6,343  | 6,343  | 6,343  | 6,343  | 6,343  | 6,343  | -                    | 76,121           | 76,121             | <u> </u>                |
|              | <del>-</del>        | 49,753   | 49,753 | 49,753 | 49,753 | 49,753 | 49,753 | 49,753 | 49,753 | 49,753 | 49,753 | 49,753 | 49,753 | -                    | 597,031          | 597,031            | <u> </u>                |
|              | l Property Services |          |        |        |        |        |        |        |        |        |        |        |        |                      |                  |                    |                         |
| 0410         | Utility Services    | 4,171    | 4,171  | 4,171  | 4,171  | 4,171  | 4,171  | 4,171  | 4,171  | 4,171  | 4,171  | 4,171  | 4,171  | -                    | 50,052           | 50,052             | -                       |
| 0420         | Cleaning Services   | 1,750    | 1,750  | 1,750  | 1,750  | 1,750  | 1,750  | 1,750  | 1,750  | 1,750  | 1,750  | 1,750  | 1,750  | -                    | 21,000           | 21,000             | -                       |
| 0441         | Renting Land anc_   | 40,450   | 40,450 | 40,450 | 40,450 | 40,450 | 40,450 | 40,450 | 40,450 | 40,450 | 40,450 | 40,450 | 40,450 | -                    | 485,400          | 485,400            |                         |
| 0.1          |                     | 46,371   | 46,371 | 46,371 | 46,371 | 46,371 | 46,371 | 46,371 | 46,371 | 46,371 | 46,371 | 46,371 | 46,371 | -                    | 556,452          | 556,452            |                         |
|              | chased Services     |          |        |        |        |        |        |        |        |        |        |        |        |                      |                  |                    |                         |
| 0519         | Student Transpor    | 3,667    | 3,667  | 3,667  | 3,667  | 3,667  | 3,667  | 3,667  | 3,667  | 3,667  | 3,667  | 3,667  | 3,667  | -                    | 44,000           | 44,000             | -                       |
| 0521         | Property Insuran    | 2,725    | 2,725  | 2,725  | 2,725  | 2,725  | 2,725  | 2,725  | 2,725  | 2,725  | 2,725  | 2,725  | 2,725  |                      | 32,700           | 32,700             | -                       |
| 0531         | Postage             | 176      | 176    | 176    | 176    | 176    | 176    | 176    | 176    | 176    | 176    | 176    | 176    | -                    | 2,113            | 2,113              | -                       |
| 0534         | Telephone - Cell    | 1,250    | 1,250  | 1,250  | 1,250  | 1,250  | 1,250  | 1,250  | 1,250  | 1,250  | 1,250  | 1,250  | 1,250  |                      | 15,000           | 15,000             | -                       |
| 0580         | Travel              | 131      | 131    | 131    | 131    | 131    | 131    | 131    | 131    | 131    | 131    | 131    | 131    | -                    | 1,575            | 1,575              |                         |
|              | _                   | 7,949    | 7,949  | 7,949  | 7,949  | 7,949  | 7,949  | 7,949  | 7,949  | 7,949  | 7,949  | 7,949  | 7,949  | -                    | 95,388           | 95,388             | <u> </u>                |

# Monthly Cash Flow/Budget FY22 Revised 05/18/21

| evised 05/1   |                        |               |                       |                        |                      |                       |                       |                      |                    |                      |                     |                     |                    |                      |                  |                    |                       |
|---------------|------------------------|---------------|-----------------------|------------------------|----------------------|-----------------------|-----------------------|----------------------|--------------------|----------------------|---------------------|---------------------|--------------------|----------------------|------------------|--------------------|-----------------------|
|               |                        | Jul-21        | Aug-21                | Sep-21                 | Oct-21               | Nov-21                | Dec-21                | Jan-22               | Feb-22             | Mar-22               | Apr-22              | May-22              | Jun-22             | Year-End<br>Accruals | Annual<br>Budget | Original<br>Budget | Favorable<br>(Unfav.) |
| Supplies      | _                      |               |                       |                        |                      |                       |                       |                      |                    |                      |                     |                     |                    |                      |                  |                    |                       |
| 0610          | General Supplies       | 3,842         | 3,842                 | 3,842                  | 3,842                | 3,842                 | 3,842                 | 3,842                | 3,842              | 3,842                | 3,842               | 3,842               | 3,842              | -                    | 46,106           | 46,106             |                       |
| 0612          | Technology Supp        | 122,682       | 122,682               | 122,682                | -                    | -                     | -                     | -                    | -                  | -                    | -                   | -                   | -                  | -                    | 368,046          | 368,046            |                       |
| 0641          | Textbooks              | 5,190         | 5,190                 | 5,190                  | 5,190                | 5,190                 | 5,190                 | 5,190                | 5,190              | 5,190                | 5,190               | 5,190               | 5,190              | -                    | 62,281           | 62,281             |                       |
| 0651          | Supplies -Tech -S      | 4,952         | 4,952                 | 4,952                  | 4,952                | 4,952                 | 4,952                 | 4,952                | 4,952              | 4,952                | 4,952               | 4,952               | 4,952              | -                    | 59,425           | 59,425             |                       |
| 0652          | Supplies-Equipm        | 271           | 271                   | 271                    | 271                  | 271                   | 271                   | 271                  | 271                | 271                  | 271                 | 271                 | 271                | -                    | 3,250            | 3,250              |                       |
|               | _                      | 136,937       | 136,937               | 136,937                | 14,255               | 14,255                | 14,255                | 14,255               | 14,255             | 14,255               | 14,255              | 14,255              | 14,255             | -                    | 539,108          | 539,108            |                       |
| Debt Serv     | ice and Misc.          |               |                       |                        |                      |                       |                       |                      |                    |                      |                     |                     |                    |                      |                  |                    |                       |
| 0810          | Dues and Fees          | 88            | 88                    | 88                     | 88                   | 88                    | 88                    | 88                   | 88                 | 88                   | 88                  | 88                  | 88                 | -                    | 1,050            | 1,050              |                       |
|               | _                      | 88            | 88                    | 88                     | 88                   | 88                    | 88                    | 88                   | 88                 | 88                   | 88                  | 88                  | 88                 | -                    | 1,050            | 1,050              |                       |
| General       |                        |               |                       |                        |                      |                       |                       |                      |                    |                      |                     |                     |                    |                      |                  |                    |                       |
| 0591          | Services Purchase      | -             | 2,506                 | 2,506                  | 2,506                | 2,506                 | 2,506                 | 2,506                | 2,506              | 2,506                | 2,506               | 2,506               | 2,506              | 2,506                | 30,075           | 30,075             |                       |
| 0790          | Depreciation           | -             | -                     | -                      | -                    | -                     | -                     | -                    | -                  | -                    | -                   | -                   | -                  | -                    | -                | -                  |                       |
|               | _                      | -             | 2,506                 | 2,506                  | 2,506                | 2,506                 | 2,506                 | 2,506                | 2,506              | 2,506                | 2,506               | 2,506               | 2,506              | 2,506                | 30,075           | 30,075             |                       |
| otal Expense  | s                      | 275,817       | 370,283               | 370,283                | 247,600              | 247,600               | 247,600               | 247,600              | 247,600            | 247,600              | 247,600             | 247,600             | 247,600            | 2,506                | 3,247,293        | 3,247,293          |                       |
| urplus (Defic | it) <u> </u>           | \$ (275,817)  | \$ (169,793)          | \$ (169,793) \$        | 260,670 \$           | (47,111)              | \$ (47,111)           | \$ 260,670           | \$ (47,111)        | \$ (47,111)          | \$ 260,670 \$       | \$ (47,111) \$      | 110,718            | \$ 558,470           | \$ 600,242       | \$ 600,242         | \$                    |
| ash Flow Adj  | ustments               |               |                       |                        |                      |                       |                       |                      |                    |                      |                     |                     |                    |                      |                  |                    |                       |
|               | Surplus (Deficit)      | (275,817)     | (169,793)             | (169,793)              | 260,670              | (47,111)              | (47,111)              | 260,670              | (47,111)           | (47,111)             | 260,670             | (47,111)            | 110,718            | 558,470              | 600,242          |                    |                       |
|               | s from operating activ | . , ,         | (===):==)             | (===):==)              |                      | (,,                   | ( , = = = ,           |                      | ( / = = = /        | ( , = = = ,          |                     | (,===,              |                    | ,                    |                  |                    |                       |
|               | Depreciation/Am        | -             | _                     | -                      | _                    | _                     | _                     | -                    | _                  | _                    | _                   | _                   | _                  | _                    | _                |                    |                       |
|               | Public Funding Re      | _             | _                     | -                      | _                    | _                     | _                     | -                    | _                  | _                    | _                   | _                   | _                  | (560,976)            | (560,976)        |                    |                       |
|               | Accounts Payable       | -             | -                     | -                      | -                    | -                     | _                     | _                    | _                  | -                    | -                   | -                   | -                  | 2,506                | 2,506            |                    |                       |
| Cash flow     | s from investing activ | rities        |                       |                        |                      |                       |                       |                      |                    |                      |                     |                     |                    | ·                    | ŕ                |                    |                       |
|               | Purchases of Pro       | 60,000        | -                     | -                      | -                    | _                     | _                     | -                    | -                  | -                    | -                   | -                   | -                  | -                    | 60,000           |                    |                       |
| Cash flow     | s from financing activ |               |                       |                        |                      |                       |                       |                      |                    |                      |                     |                     |                    |                      |                  |                    |                       |
|               | Proceeds from D        | 162,500       | -                     | -                      | -                    | -                     | -                     | -                    | -                  | -                    | -                   | -                   | -                  | -                    | 162,500          |                    |                       |
|               | Proceeds on Deb_       | -             | -                     | -                      | -                    | -                     | -                     | -                    | -                  | -                    | -                   | -                   | -                  | -                    | -                |                    |                       |
|               | _                      | (53,317)<br>- | (169,793)<br>(53,317) | (169,793)<br>(223,110) | 260,670<br>(392,903) | (47,111)<br>(132,233) | (47,111)<br>(179,343) | 260,670<br>(226,454) | (47,111)<br>34,216 | (47,111)<br>(12,894) | 260,670<br>(60,005) | (47,111)<br>200,665 | 110,718<br>153,555 |                      |                  |                    |                       |
|               |                        | (53,317)      | \$ (223,110)          | \$ (392,903) \$        | (132,233) \$         | (179,343)             | \$ (226,454)          | \$ 34,216            | \$ (12,894)        | \$ (60,005)          | \$ 200,665 \$       | \$ 153,555 \$       | 264,272            |                      |                  |                    |                       |