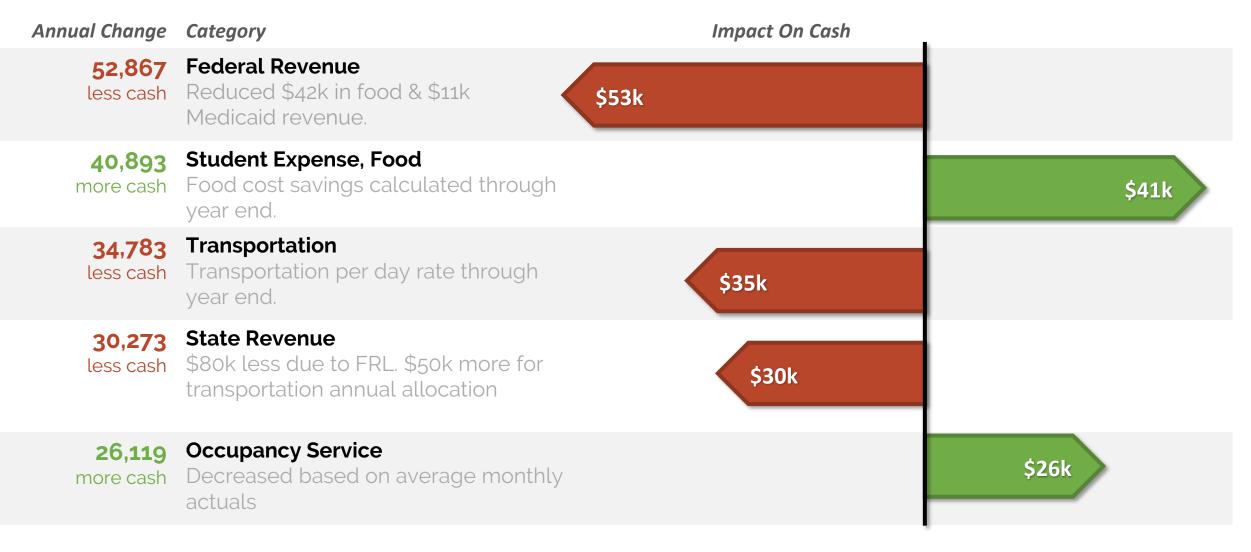

## **Key Forecast Changes This Month**

#### The February forecast decreased the year-end cash expectation by \$41k. *Key changes*:

PAGE 8