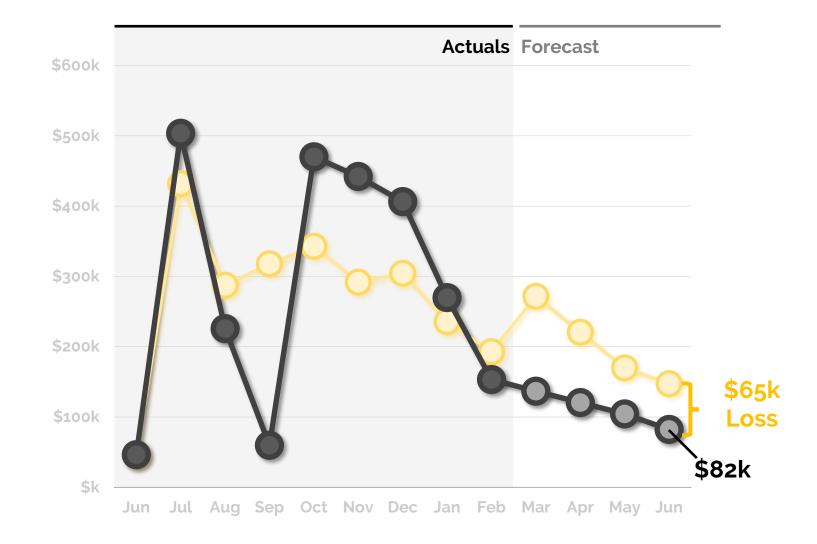

## **Cash Forecast**

# 16 Days of Cash at year's end

We forecast the school's year ending cash balance as **\$82k**, **\$65k** below budget.

#### The February forecast decreased the year-end cash expectation by \$41k. *Key changes*:

PAGE 8