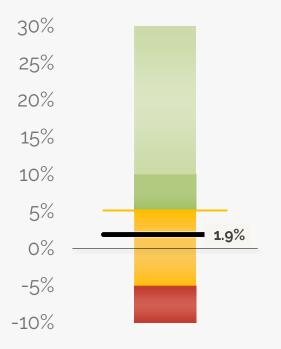

#### Gross Margin

Revenue less expenses, divided by revenue

#### 1.9% GROSS MARGIN

The forecasted net income is \$36k, which is \$65k below the budget. It yields a 1.9% gross margin.