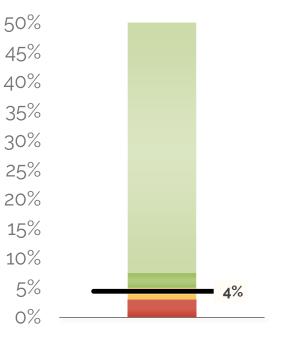

#### Fund Balance %

Forecasted Ending Fund Balance / Total Expenses

#### 4.42% AT YEAR'S END

The school is projected to end the year with a fund balance of \$82,199. Last year's fund balance was \$46,366.