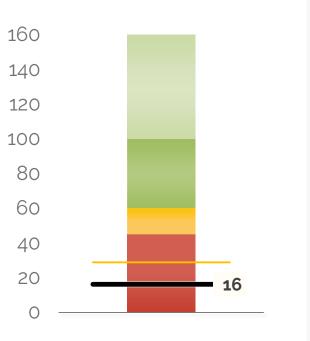

#### **Days of Cash**

Cash balance at year-end divided by average daily expenses

#### 16 DAYS OF CASH AT YEAR'S END

The school will end the year with 16 days of cash. This is below the recommended 60 days