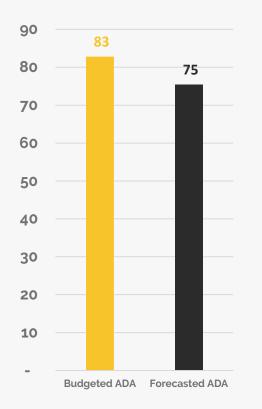

#### **\$122K Less Per-Pupil Funding Than Expected**

|                   | Current<br>Forecast | SY22-23<br>Budget | Difference | Financial Gain / (Loss) |
|-------------------|---------------------|-------------------|------------|-------------------------|
| Enrollment        | 82                  | 90                | -8         |                         |
| Attendance        | 92.0%               | 92.0%             | 0.0%       |                         |
| Total ADA         | 75                  | 83                | -7         |                         |
| Regular Term K-12 | 75                  | 83                | -7         | -37k                    |
| FRL Count         | 36                  | 75                | -39        |                         |
| FRL Weight        | 3                   | 13                | -10        | -86k                    |
| IEP Count         | 0                   | 0                 | 0          |                         |
| IEP Weight        | 0                   | 0                 | 0          |                         |
| LEP Count         | 2                   | 2                 | 0          |                         |
| LEP Weight        | 0                   | 0                 | 0          |                         |
| WADA              | 78                  | 95                | -17        |                         |
| Per WADA Payment  | 9642                | 9235              | 407        |                         |
| State Aid         | \$745,379           | \$867,861         | -\$122,482 | -122k                   |

The school now forecasts 75 ADA for SY22-23. The budget target was 83.