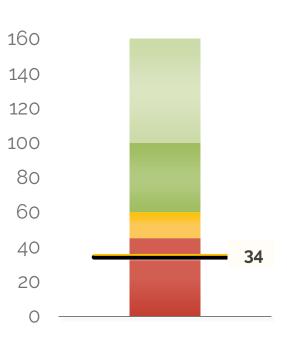

# **Days of Cash**

Cash balance at year-end divided by average daily expenses

#### 34 DAYS OF CASH AT YEAR'S END

The school will end the year with 34 days of cash. This is below the recommended 60 days