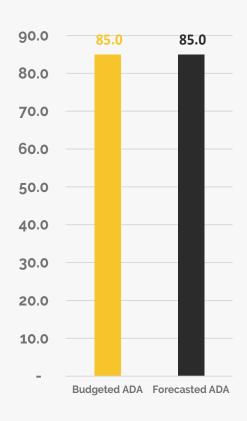

# **Student Expectations**

The school now forecasts 85 ADA for SY23-24. The budget target was 85.