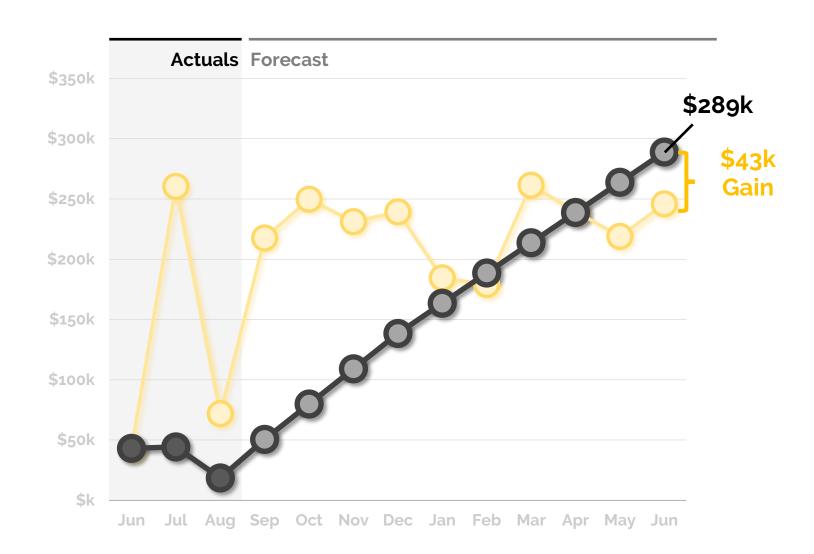

# **Cash Forecast**

# 42 Days of Cash at year's end

We forecast the school's year ending cash balance as **\$289k**, **\$43k** above budget.

PAGE 7 Powered by BoardOnTrack 25 of 34