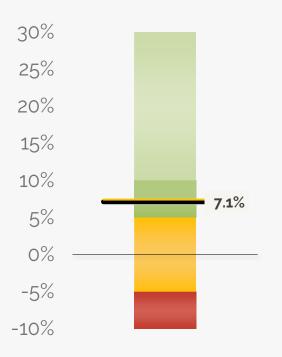

# **Gross Margin**

Revenue less expenses, divided by revenue

#### 7.1% GROSS MARGIN

The forecasted net income is \$195k, which is \$8k below the budget. It yields a 7.1% gross margin.