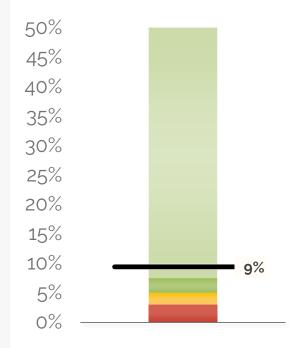

### **Fund Balance %**

Forecasted Ending Fund Balance / Total Expenses

#### **9.42% AT YEAR'S END**

The school is projected to end the year with a fund balance of \$239,554. Last year's fund balance was \$44,714.