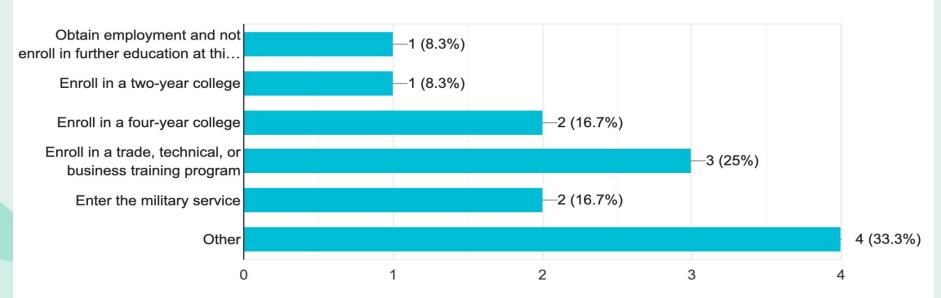

### 4. What is your next step after graduation?

#### 12 responses

5. Please choose the Career Pathway from the list below that you plan to study in College or Trade school, or the field you will be employed in.

12 responses

- Agriculture and Natural Resources
- Arts, Media, and Entertainment
- Building and Construction Trades
- Business and Finance
- Education, Child Development, and F...
- Energy, Environment, and Utilities
- Engineering and Architecture
- Fashion and Interior Design