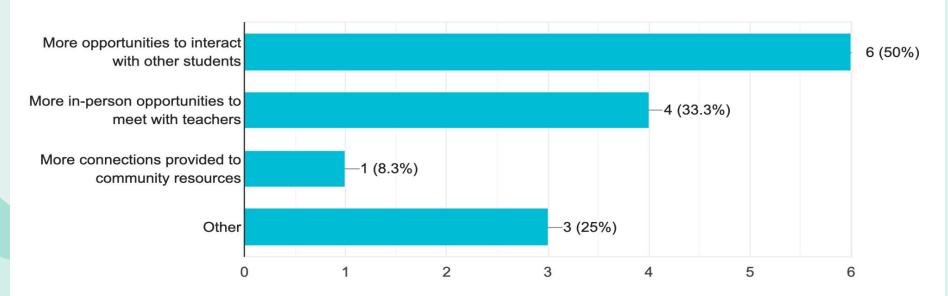

### 9. In what way could the student experience be improved at MY Academy? (Check all that apply) 12 responses

10. Please provide feedback on how you believe MY Academy supports students to graduate from high school. Any suggestions for improvement? 12 responses