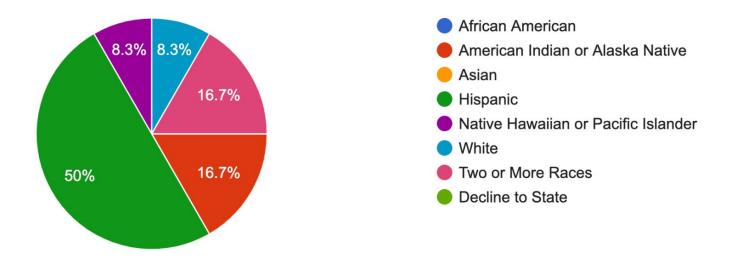

### 2. Which of the following best represents your ethnic heritage?

#### 12 responses