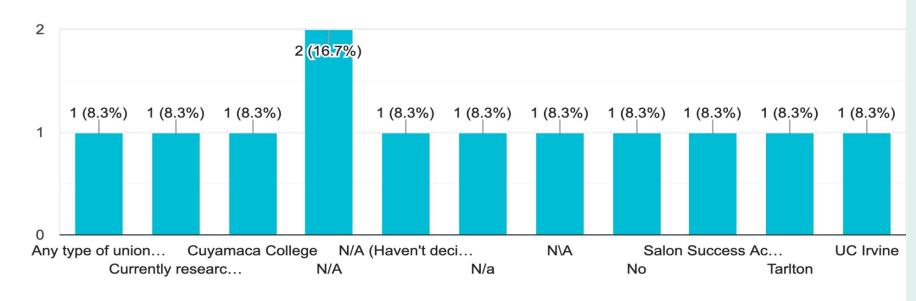

### 6. If you will be attending college or trade school, what is the name of your school? 12 responses

7. If you are entering the work force right after graduation, what is your occupation? Please write in N/A if this does not apply to you.

#### 12 responses