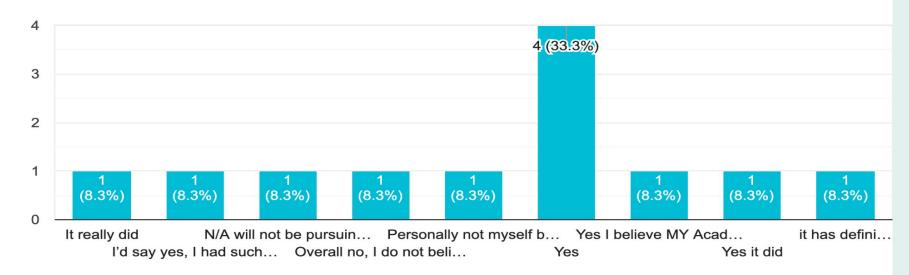

## 11. Do you believe MY Academy has prepared you for college or the workforce? Please explain your reasoning.

12 responses