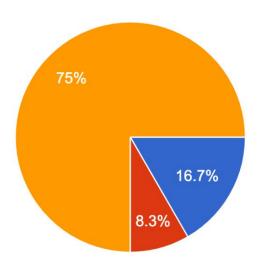

### 4. What is your next step after graduation?

#### 12 responses

5. Please choose the Career Pathway from the list below that you plan to study in College or Trade school, or the field you will be employed in.

12 responses

- Agriculture and Natural Resources
- Arts, Media, and Entertainment
- Building and Construction Trades
- Business and Finance
- Education, Child Development, and F...
- Energy, Environment, and Utilities
- Engineering and Architecture
- Fashion and Interior Design