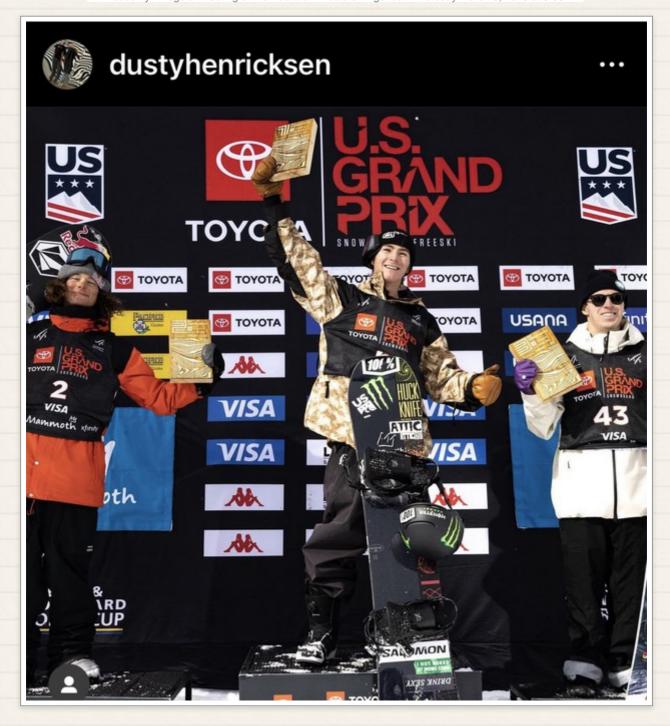

MYA alumni, Dusty Henricksen, won bronze in last weekend's X Games in Aspen CO in the Knuckle Huck snowboard competition event. On his 4th (or 5th?) run of the competition, Dusty jumps over his brother, Dillon Henricksen, also MYA alumni for the bronze medal.

This weekend Dusty is competing in the Slopestyle Grand Prix International competition held in Mammoth. As of today, Feb 3, 2023, Dusty is going into the finals tomorrow in 1st place from qualifying runs held earlier this week.

MYA Alumni, Dusty Henricksen, wins overall for slopestyle snowboarding at the US Grand Prix competition.