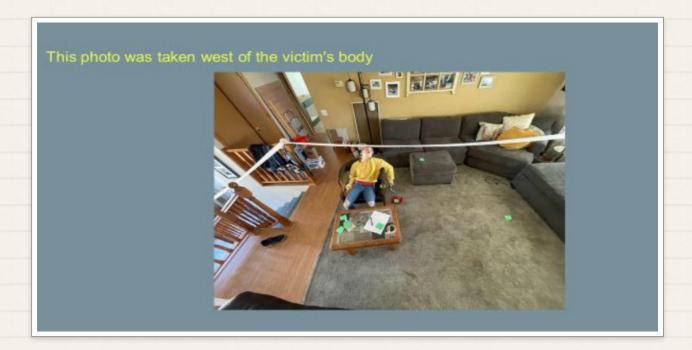

Shared by Teacher, Ms. Channell:

My student, Andrew, completed an activity in Unit 2 of his Forensic Science class. Using a given list of materials, Andrew had to set up a crime scene and then describe how he would process the crime scene based on what he learned in the unit. For this activity, Andrew convinced his sister to be the "victim" of an unfortunate event. This is just a snap-shot of the final project.