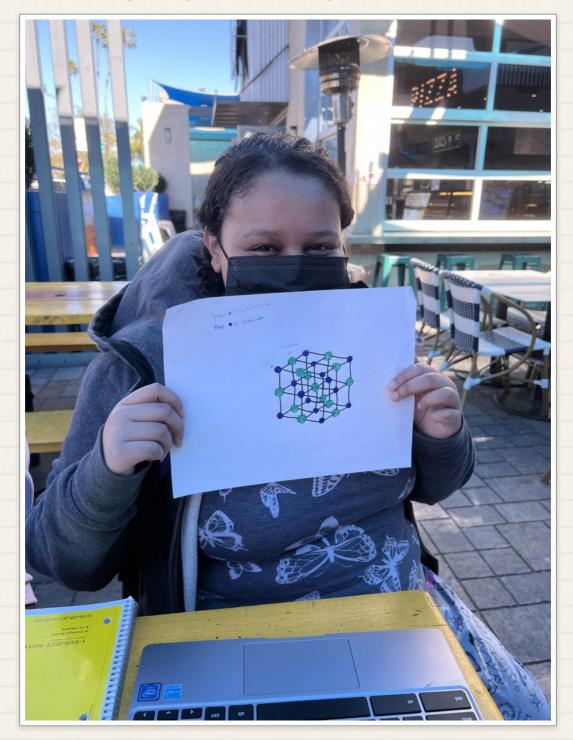

#### Shared by Teacher, Ms. Larsen:

Ninth-grade student, Liliana, worked on and submitted a three-dimensional structural drawing of sodium chloride (NaCl) at our last in-person drop-in pizza hours at Surf Rider Pizza in La Mesa. Her work in science inspired the other students in attendance to research the structure of elements and supplement their learning with alternate curricula that meet their grade-level standards.