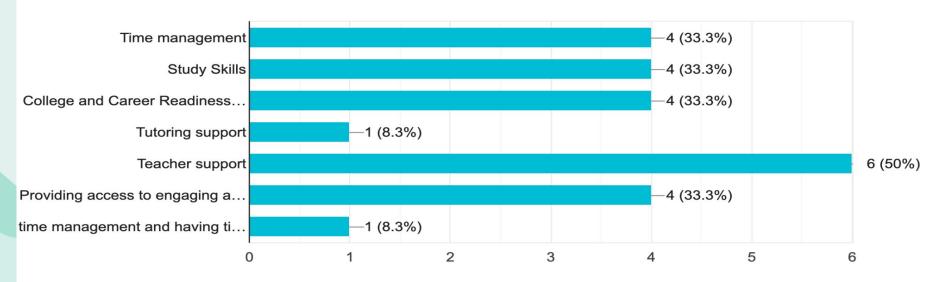

## 8. In what ways has MY Academy helped to prepare you for your post high school plans? (check all that apply)

12 responses