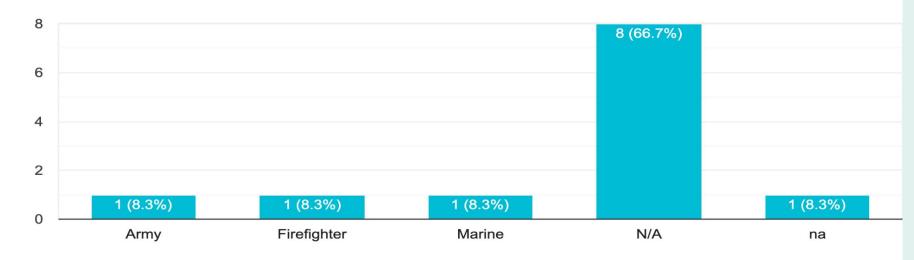

### 6. If you will be attending college or trade school, what is the name of your school? 12 responses

7. If you are entering the work force right after graduation, what is your occupation? Please write in N/A if this does not apply to you.

#### 12 responses