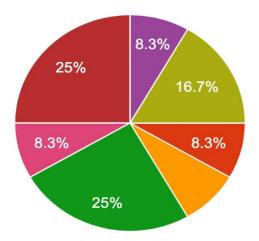

## 3. Which of the following best describes the type of program you followed during high school? 12 responses

- Career & Technical Education
- College Preparatory
  - General Education