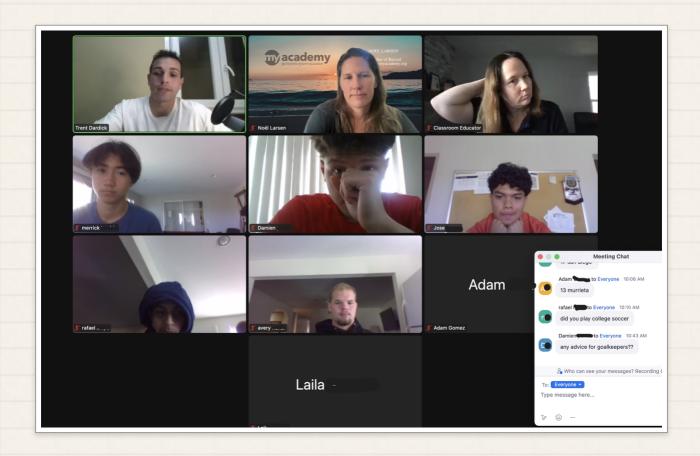

#### Shared by Teacher, Ms. Larsen:

Monday, February 6th, five Nomad soccer student-athletes and two middle school students joined our school's Pathful Connect Career Zoom with a soccer athlete playing professionally

MY Academy - Regular Meeting of the Board of Directors - Agenda - Thursday March 9, 2023 at 9:00 AM in Spain. The students asked several questions and expressed how valuable it was to talk one-one with a professional soccer player.