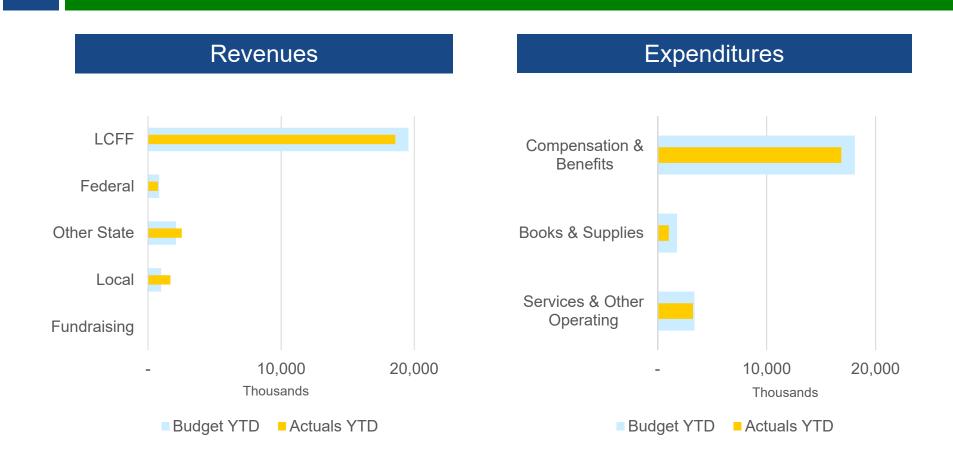

#### C. JANUARY 2017 FINANCIAL UPDATE

Chang Patel of EdTec went over the January 2017 financials. Note the technology update is not in the financials as it is a new, non-budgeted item. Projected revenue for the Shoup property are not included, but expenses are included in the financials. There is a potential budgeted shortfall if the material revision is not approved and the school is still capped at 3,600.

Ms. Patel also presented the 2nd Interim Financials for review and discussion.