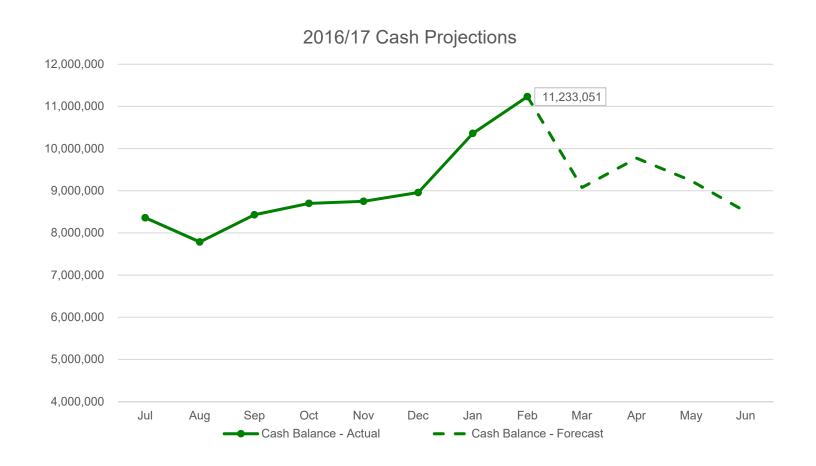

#### F. Executive Director Update

The lifetime benefits trust account has been getting \$200,000.00 a month, \$100,000 from Hanmi and \$100,000 from Pacific Western Bank. To date this school year, we have invested \$1.7M instead of the \$1.2M that was set. At the next Board meeting, the Board may want to consider stopping the payments or revising the amount that is being deposited. Walter Wallace and EdTec will be consulted regarding the financial implications.