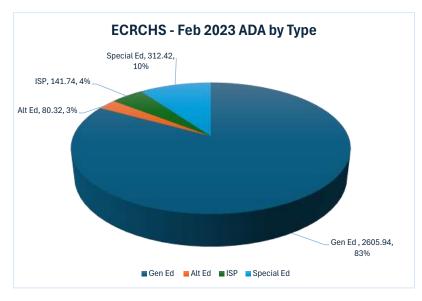

| Grade        | Gen Ed | Alt Ed | ISP   | Special Ed | Total  |
|--------------|--------|--------|-------|------------|--------|
| Feb 2024 ADA | 2363.7 | 62.8   | 143.2 | 295.1      | 2864.8 |

| Туре         | Gen Ed  | Alt Ed | ISP    | Special Ed | Total   |
|--------------|---------|--------|--------|------------|---------|
| Feb 2023 ADA | 2605.94 | 80.32  | 141.74 | 312.42     | 3140.42 |