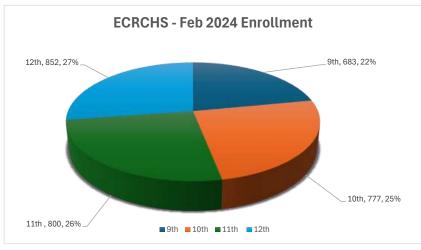

### **ECRCHS - Month 6 Attendance Compairson**

| Grade                    | 9th | 10th | 11th | 12th | Total |
|--------------------------|-----|------|------|------|-------|
| February 2024 Enrollment | 683 | 777  | 800  | 852  | 3112  |