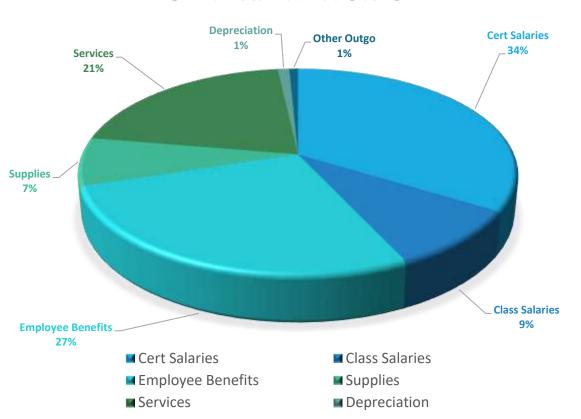

#### 2023-24 Second Interim Charter Schools Enterprise Fund Expenditures by Object

19647331932623 Form 62I E825DJCG3D(2023-24)

| Description                                                        | Resource<br>Codes | Object<br>Codes             | Original<br>Budget<br>(A) | Board<br>Approved<br>Operating<br>Budget<br>(B) | Actuals To<br>Date<br>(C) | Projected<br>Year Totals<br>(D) | Difference<br>(Col B & D)<br>(E) | % Diff<br>Column<br>B & D<br>(F) |
|--------------------------------------------------------------------|-------------------|-----------------------------|---------------------------|-------------------------------------------------|---------------------------|---------------------------------|----------------------------------|----------------------------------|
| A. REVENUES                                                        |                   |                             |                           |                                                 |                           |                                 |                                  |                                  |
| 1) LCFF Sources                                                    |                   | 8010-8099                   | 41,913,341.00             | 39,019,065.00                                   | 23,065,764.00             | 38,917,229.00                   | (101,836.00)                     | -0.3%                            |
| 2) Federal Revenue                                                 |                   | 8100-8299                   | 4,105,132.00              | 4,435,497.00                                    | 1,290,472.31              | 4,003,010.00                    | (432,487.00)                     | -9.8%                            |
| 3) Other State Revenue                                             |                   | 8300-8599                   | 3,326,474.00              | 4,111,996.00                                    | 2,868,631.87              | 4,429,709.00                    | 317,713.00                       | 7.7%                             |
| 4) Other Local Revenue                                             |                   | 8600-8799                   | 5,291,901.00              | 5,712,335.00                                    | 5,655,161.20              | 8,050,473.00                    | 2,338,138.00                     | 40.9%                            |
| 5) TOTAL, REVENUES                                                 |                   |                             | 54,636,848.00             | 53,278,893.00                                   | 32,880,029.38             | 55,400,421.00                   |                                  |                                  |
| B. EXPENSES                                                        |                   |                             |                           |                                                 |                           |                                 |                                  |                                  |
| 1) Certificated Salaries                                           |                   | 1000-1999                   | 17,484,962.00             | 17,437,952.94                                   | 9,812,647.15              | 17,615,554.00                   | (177,601.06)                     | -1.0%                            |
| 2) Classified Salaries                                             |                   | 2000-2999                   | 5,069,243.27              | 4,794,613.00                                    | 2,754,225.66              | 4,359,243.00                    | 435,370.00                       | 9.1%                             |
| 3) Employee Benefits                                               |                   | 3000-3999                   | 14,918,452.68             | 14,000,608.01                                   | 8,004,124.44              | 14,029,589.91                   | (28,981.90)                      | -0.29                            |
| 4) Books and Supplies                                              |                   | 4000-4999                   | 4,062,043.94              | 3,904,922.00                                    | 1,523,491.00              | 3,326,059.09                    | 578,862.91                       | 14.8%                            |
| 5) Services and Other Operating Expenses                           |                   | 5000-5999                   | 10,548,500.40             | 10,633,918.00                                   | 5,493,184.62              | 10,199,485.93                   | 434,432.07                       | 4.19                             |
| 6) Depreciation and Amortization                                   |                   | 6000-6999                   | 516,648.00                | 516,648.00                                      | 199,207.33                | 566,648.00                      | (50,000.00)                      | -9.7%                            |
| 7) Other Outgo (excluding Transfers of Indirect Costs)             |                   | 7100-<br>7299,7400-<br>7499 | 0.00                      | 390,191.00                                      | 227,245.00                | 389,172.00                      | 1,019.00                         | 0.3%                             |
| 9) Other Outgo Transfers of Indirect Costs                         |                   | 7300-7399                   | 0.00                      | 0.00                                            | 0.00                      | 0.00                            | 0.00                             | 0.0%                             |
| 8) Other Outgo - Transfers of Indirect Costs 9) TOTAL, EXPENSES    |                   | 7300-7399                   | 52,599,850.29             | 51,678,852.95                                   | 28,014,125.20             | 50,485,751.93                   | 0.00                             | 0.07                             |
| C. EXCESS (DEFICIENCY) OF REVENUES                                 |                   |                             | 32,399,030.29             | 31,070,032.93                                   | 20,014,123.20             | 30,403,731.93                   |                                  |                                  |
| OVER EXPENSES BEFORE OTHER<br>FINANCING SOURCES AND USES (A5 - B9) |                   |                             | 2,036,997.71              | 1,600,040.05                                    | 4,865,904.18              | 4,914,669.07                    |                                  |                                  |
| D. OTHER FINANCING SOURCES/USES                                    |                   |                             |                           |                                                 |                           |                                 |                                  |                                  |
| 1) Interfund Transfers                                             |                   |                             |                           |                                                 |                           |                                 |                                  |                                  |
| a) Transfers In                                                    |                   | 8900-8929                   | 0.00                      | 0.00                                            | 0.00                      | 0.00                            | 0.00                             | 0.0%                             |
| b) Transfers Out                                                   |                   | 7600-7629                   | 0.00                      | 0.00                                            | 0.00                      | 0.00                            | 0.00                             | 0.0%                             |
| 2) Other Sources/Uses                                              |                   |                             |                           |                                                 |                           |                                 |                                  |                                  |
| a) Sources                                                         |                   | 8930-8979                   | 0.00                      | 0.00                                            | 0.00                      | 0.00                            | 0.00                             | 0.0%                             |
| b) Uses                                                            |                   | 7630-7699                   | 0.00                      | 0.00                                            | 0.00                      | 0.00                            | 0.00                             | 0.0%                             |
| 3) Contributions                                                   |                   | 8980-8999                   | 0.00                      | 0.00                                            | 0.00                      | 0.00                            | 0.00                             | 0.09                             |
| 4) TOTAL, OTHER FINANCING<br>SOURCES/USES                          |                   |                             | 0.00                      | 0.00                                            | 0.00                      | 0.00                            |                                  |                                  |
| E. NET INCREASE (DECREASE) IN NET<br>POSITION (C + D4)             |                   |                             | 2,036,997.71              | 1,600,040.05                                    | 4,865,904.18              | 4,914,669.07                    |                                  |                                  |
| F. NET POSITION                                                    |                   |                             |                           |                                                 |                           |                                 |                                  |                                  |
| 1) Beginning Net Position                                          |                   |                             |                           |                                                 |                           |                                 |                                  |                                  |
| a) As of July 1 - Unaudited                                        |                   | 9791                        | 40,137,530.94             | 40,137,530.94                                   |                           | 40,137,530.94                   | 0.00                             | 0.09                             |
| b) Audit Adjustments                                               |                   | 9793                        | 0.00                      | 0.00                                            |                           | (930,876.00)                    | (930,876.00)                     | Ne                               |
| c) As of July 1 - Audited (F1a + F1b)                              |                   |                             | 40,137,530.94             | 40,137,530.94                                   |                           | 39,206,654.94                   |                                  |                                  |
| d) Other Restatements                                              |                   | 9795                        | 0.00                      | 0.00                                            |                           | 0.00                            | 0.00                             | 0.09                             |
| e) Adjusted Beginning Net Position (F1c + F1d)                     |                   |                             | 40,137,530.94             | 40,137,530.94                                   |                           | 39,206,654.94                   |                                  |                                  |
| 2) Ending Net Position, June 30 (E + F1e)                          |                   |                             | 42,174,528.65             | 41,737,570.99                                   |                           | 44,121,324.01                   |                                  |                                  |
| Components of Ending Net Position                                  |                   |                             |                           |                                                 |                           |                                 |                                  |                                  |
| a) Net Investment in Capital Assets                                |                   | 9796                        | 6,740,587.62              | 6,740,587.62                                    |                           | 6,740,587.62                    |                                  |                                  |
| b) Restricted Net Position                                         |                   | 9797                        | 5,774,694.90              | 5,944,908.87                                    |                           | 5,749,541.87                    |                                  |                                  |
| c) Unrestricted Net Position                                       |                   | 9790                        | 29,659,246.13             | 29,052,074.50                                   |                           | 31,631,194.52                   |                                  |                                  |
| LCFF SOURCES                                                       |                   |                             |                           |                                                 |                           |                                 |                                  |                                  |
| Principal Apportionment                                            |                   |                             |                           |                                                 |                           |                                 |                                  |                                  |