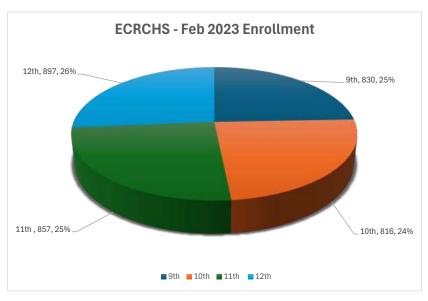

| 1 | Grade                    | 9th | 10th | 11th | 12th | Total |
|---|--------------------------|-----|------|------|------|-------|
|   | February 2023 Enrollment | 830 | 816  | 857  | 897  | 3400  |