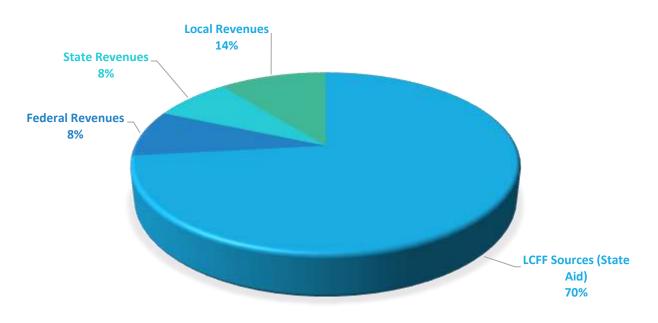

#### 2023-24 Second Interim Charter Schools Enterprise Fund Expenditures by Object

19647331932623 Form 62I E825DJCG3D(2023-24)

| Description                                                        | Resource<br>Codes | Object<br>Codes             | Original<br>Budget<br>(A) | Board<br>Approved<br>Operating<br>Budget<br>(B) | Actuals To<br>Date<br>(C) | Projected<br>Year Totals<br>(D) | Difference<br>(Col B & D)<br>(E) | % Diff<br>Column<br>B & D<br>(F) |
|--------------------------------------------------------------------|-------------------|-----------------------------|---------------------------|-------------------------------------------------|---------------------------|---------------------------------|----------------------------------|----------------------------------|
| A. REVENUES                                                        |                   |                             |                           |                                                 |                           |                                 |                                  |                                  |
| 1) LCFF Sources                                                    |                   | 8010-8099                   | 41,913,341.00             | 39,019,065.00                                   | 23,065,764.00             | 38,917,229.00                   | (101,836.00)                     | -0.3%                            |
| 2) Federal Revenue                                                 |                   | 8100-8299                   | 4,105,132.00              | 4,435,497.00                                    | 1,290,472.31              | 4,003,010.00                    | (432,487.00)                     | -9.8%                            |
| 3) Other State Revenue                                             |                   | 8300-8599                   | 3,326,474.00              | 4,111,996.00                                    | 2,868,631.87              | 4,429,709.00                    | 317,713.00                       | 7.7%                             |
| 4) Other Local Revenue                                             |                   | 8600-8799                   | 5,291,901.00              | 5,712,335.00                                    | 5,655,161.20              | 8,050,473.00                    | 2,338,138.00                     | 40.9%                            |
| 5) TOTAL, REVENUES                                                 |                   |                             | 54,636,848.00             | 53,278,893.00                                   | 32,880,029.38             | 55,400,421.00                   |                                  |                                  |
| B. EXPENSES                                                        |                   |                             |                           |                                                 |                           |                                 |                                  |                                  |
| 1) Certificated Salaries                                           |                   | 1000-1999                   | 17,484,962.00             | 17,437,952.94                                   | 9,812,647.15              | 17,615,554.00                   | (177,601.06)                     | -1.0%                            |
| 2) Classified Salaries                                             |                   | 2000-2999                   | 5,069,243.27              | 4,794,613.00                                    | 2,754,225.66              | 4,359,243.00                    | 435,370.00                       | 9.1%                             |
| 3) Employee Benefits                                               |                   | 3000-3999                   | 14,918,452.68             | 14,000,608.01                                   | 8,004,124.44              | 14,029,589.91                   | (28,981.90)                      | -0.29                            |
| 4) Books and Supplies                                              |                   | 4000-4999                   | 4,062,043.94              | 3,904,922.00                                    | 1,523,491.00              | 3,326,059.09                    | 578,862.91                       | 14.8%                            |
| 5) Services and Other Operating Expenses                           |                   | 5000-5999                   | 10,548,500.40             | 10,633,918.00                                   | 5,493,184.62              | 10,199,485.93                   | 434,432.07                       | 4.19                             |
| 6) Depreciation and Amortization                                   |                   | 6000-6999                   | 516,648.00                | 516,648.00                                      | 199,207.33                | 566,648.00                      | (50,000.00)                      | -9.7%                            |
| 7) Other Outgo (excluding Transfers of Indirect Costs)             |                   | 7100-<br>7299,7400-<br>7499 | 0.00                      | 390,191.00                                      | 227,245.00                | 389,172.00                      | 1,019.00                         | 0.3%                             |
| 9) Other Outgo Transfers of Indirect Costs                         |                   | 7300-7399                   | 0.00                      | 0.00                                            | 0.00                      | 0.00                            | 0.00                             | 0.0%                             |
| 8) Other Outgo - Transfers of Indirect Costs 9) TOTAL, EXPENSES    |                   | 7300-7399                   | 52,599,850.29             | 51,678,852.95                                   | 28,014,125.20             | 50,485,751.93                   | 0.00                             | 0.07                             |
| C. EXCESS (DEFICIENCY) OF REVENUES                                 |                   |                             | 32,399,030.29             | 31,070,032.93                                   | 20,014,123.20             | 30,403,731.93                   |                                  |                                  |
| OVER EXPENSES BEFORE OTHER<br>FINANCING SOURCES AND USES (A5 - B9) |                   |                             | 2,036,997.71              | 1,600,040.05                                    | 4,865,904.18              | 4,914,669.07                    |                                  |                                  |
| D. OTHER FINANCING SOURCES/USES                                    |                   |                             |                           |                                                 |                           |                                 |                                  |                                  |
| 1) Interfund Transfers                                             |                   |                             |                           |                                                 |                           |                                 |                                  |                                  |
| a) Transfers In                                                    |                   | 8900-8929                   | 0.00                      | 0.00                                            | 0.00                      | 0.00                            | 0.00                             | 0.0%                             |
| b) Transfers Out                                                   |                   | 7600-7629                   | 0.00                      | 0.00                                            | 0.00                      | 0.00                            | 0.00                             | 0.0%                             |
| 2) Other Sources/Uses                                              |                   |                             |                           |                                                 |                           |                                 |                                  |                                  |
| a) Sources                                                         |                   | 8930-8979                   | 0.00                      | 0.00                                            | 0.00                      | 0.00                            | 0.00                             | 0.0%                             |
| b) Uses                                                            |                   | 7630-7699                   | 0.00                      | 0.00                                            | 0.00                      | 0.00                            | 0.00                             | 0.0%                             |
| 3) Contributions                                                   |                   | 8980-8999                   | 0.00                      | 0.00                                            | 0.00                      | 0.00                            | 0.00                             | 0.09                             |
| 4) TOTAL, OTHER FINANCING<br>SOURCES/USES                          |                   |                             | 0.00                      | 0.00                                            | 0.00                      | 0.00                            |                                  |                                  |
| E. NET INCREASE (DECREASE) IN NET<br>POSITION (C + D4)             |                   |                             | 2,036,997.71              | 1,600,040.05                                    | 4,865,904.18              | 4,914,669.07                    |                                  |                                  |
| F. NET POSITION                                                    |                   |                             |                           |                                                 |                           |                                 |                                  |                                  |
| 1) Beginning Net Position                                          |                   |                             |                           |                                                 |                           |                                 |                                  |                                  |
| a) As of July 1 - Unaudited                                        |                   | 9791                        | 40,137,530.94             | 40,137,530.94                                   |                           | 40,137,530.94                   | 0.00                             | 0.09                             |
| b) Audit Adjustments                                               |                   | 9793                        | 0.00                      | 0.00                                            |                           | (930,876.00)                    | (930,876.00)                     | Ne                               |
| c) As of July 1 - Audited (F1a + F1b)                              |                   |                             | 40,137,530.94             | 40,137,530.94                                   |                           | 39,206,654.94                   |                                  |                                  |
| d) Other Restatements                                              |                   | 9795                        | 0.00                      | 0.00                                            |                           | 0.00                            | 0.00                             | 0.09                             |
| e) Adjusted Beginning Net Position (F1c + F1d)                     |                   |                             | 40,137,530.94             | 40,137,530.94                                   |                           | 39,206,654.94                   |                                  |                                  |
| 2) Ending Net Position, June 30 (E + F1e)                          |                   |                             | 42,174,528.65             | 41,737,570.99                                   |                           | 44,121,324.01                   |                                  |                                  |
| Components of Ending Net Position                                  |                   |                             |                           |                                                 |                           |                                 |                                  |                                  |
| a) Net Investment in Capital Assets                                |                   | 9796                        | 6,740,587.62              | 6,740,587.62                                    |                           | 6,740,587.62                    |                                  |                                  |
| b) Restricted Net Position                                         |                   | 9797                        | 5,774,694.90              | 5,944,908.87                                    |                           | 5,749,541.87                    |                                  |                                  |
| c) Unrestricted Net Position                                       |                   | 9790                        | 29,659,246.13             | 29,052,074.50                                   |                           | 31,631,194.52                   |                                  |                                  |
| LCFF SOURCES                                                       |                   |                             |                           |                                                 |                           |                                 |                                  |                                  |
| Principal Apportionment                                            |                   |                             |                           |                                                 |                           |                                 |                                  |                                  |