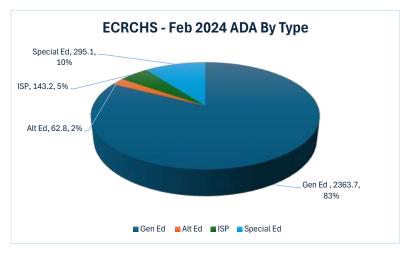

| Grade        | Gen Ed | Alt Ed | ISP   | Special Ed | Total  |
|--------------|--------|--------|-------|------------|--------|
| Feb 2024 ADA | 2363.7 | 62.8   | 143.2 | 295.1      | 2864.8 |

| Туре         | Gen Ed  | Alt Ed | ISP    | Special Ed | Total   |
|--------------|---------|--------|--------|------------|---------|
| Feb 2023 ADA | 2605.94 | 80.32  | 141.74 | 312.42     | 3140.42 |