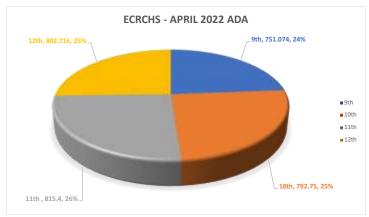

| Grade               | 9th | 10th | 11th | 12th | Total |
|---------------------|-----|------|------|------|-------|
| Apr 2023 Enrollment | 826 | 818  | 850  | 888  | 3382  |

| Grade   | 9th     | 10th   | 11th  | 12th    | Total   |
|---------|---------|--------|-------|---------|---------|
| Apr ADA | 751.074 | 792.75 | 815.4 | 802.716 | 3161.94 |