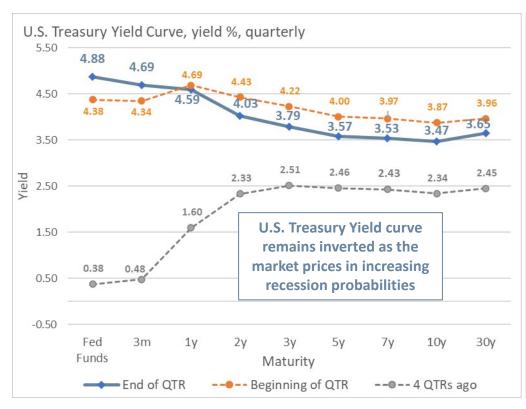

#### A. March, 2023, Financial Update

Mr. Wood, CBO, presented the March 2023, Financial Update, with highlights, as follows:

- \* Reviewed Actuals to Date Revenues in summary Form:
- \* LCFF
- \* Fed.
- \* State
- \* Other Local Revenues

Total Revenues = \$44,395,520

- \* Received some Hold Harmless revenue \$1.4M (LCFF/Revenue Limit Sources)
- \* 2 block Grants (Learning Recovery & Arts/Music)

We are on track;

- \* Reviewed Actuals to Date Expenditures in summary Form:
- \* largest liabilities are certificated salaries and employee benefits, supplies
- \* Confident that we'll be on target with expenditures