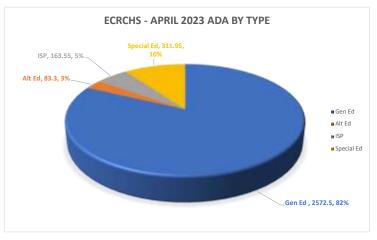

| Type    | Gen Ed | Alt Ed | ISP    | Special Ed | Total  |
|---------|--------|--------|--------|------------|--------|
| Anr ADA | 2572 5 | 83.3   | 163 55 | 311 95     | 3131 3 |