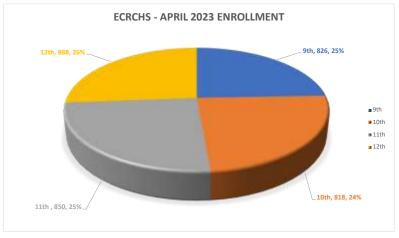

| Grade               | 9th | 10th | 11th | 12th | Total |
|---------------------|-----|------|------|------|-------|
| Apr 2023 Enrollment | 826 | 818  | 850  | 888  | 3382  |

| Grade   | 9th     | 10th   | 11th  | 12th    | Total   |
|---------|---------|--------|-------|---------|---------|
| Apr ADA | 751.074 | 792.75 | 815.4 | 802.716 | 3161.94 |