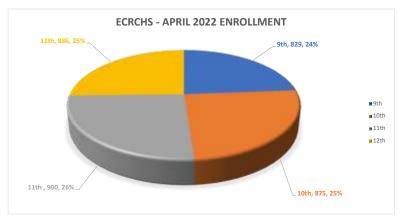

#### ECRCHS ADA - April 23 vs April 22 Enrollment, April 22 ADA and April 23 ADA by Type

| Grade               | 9th | 10th | 11th | 12th | Total |
|---------------------|-----|------|------|------|-------|
| Apr 2022 Enrollment | 829 | 875  | 900  | 886  | 3490  |