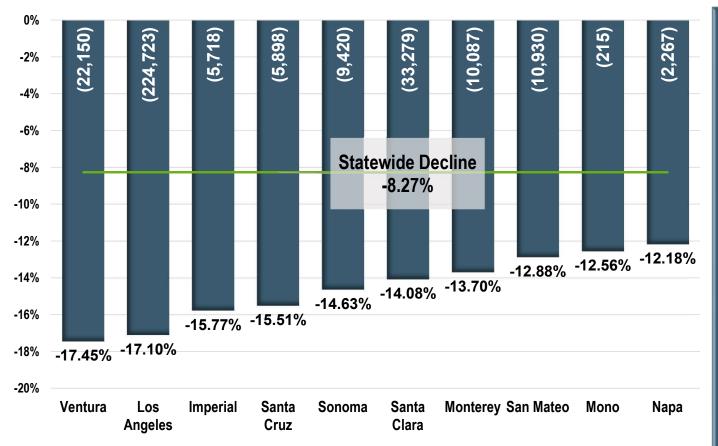

# **Declining Enrollment Projections 2022-23 to 2031-32**

- Most areas in the state are affected by declining enrollment, but to differing degrees:
  - 12 counties are projected to lose 10,000 or more students between 2022-23 and 2031-32
  - 18 counties will lose students at a rate faster than the statewide average of 8.27%
- Enrollment trends for each LEA are unique to the community and student populations they serve
- Enrollment trends impact the bottom line—in the current year and the out-years

Source: DOF, CDE

1281 A SELF P,WC