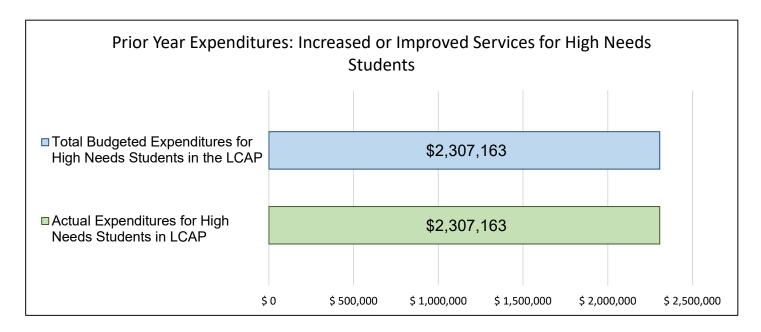

ed Services for High Needs Students in the LCAP for the 2022 – 23 School Year

In 2022 – 23, El Camino Real Charter High School is projecting it will receive \$2,479,078.00 based on the enrollment of foster youth, English learner, and low-income students. El Camino Real Charter High School must describe how it intends to increase or improve services for high needs students in the LCAP. El Camino Real Charter High School plans to spend \$1,951,679.00 towards meeting this requirement, as described in the LCAP. The additional improved services described in the plan include the following:

[Respond to the prompt here; if there is no prompt, a response is not required.]

## **LCFF Budget Overview for Parents**

#### Update on Increased or Improved Services for High Needs Students in 2021 – 22



This chart compares what El Camino Real Charter High School budgeted last year in the LCAP for actions and services that contribute to increasing or improving services for high needs students with what El Camino Real Charter High School estimates it has spent on actions and services that contribute to increasing or improving services for high needs students in the current year.

The text description of the above chart is as follows: In 2021 - 22, El Camino Real Charter High School's LCAP budgeted \$2,307,163.00 for planned actions to increase or improve services for high needs students. El Camino Real Charter High School actually spent \$2,307,163.00 for actions to increase or improve services for high needs students in 2021 - 22.

# Supplement to the Annual Update to the 2021–22 Local C