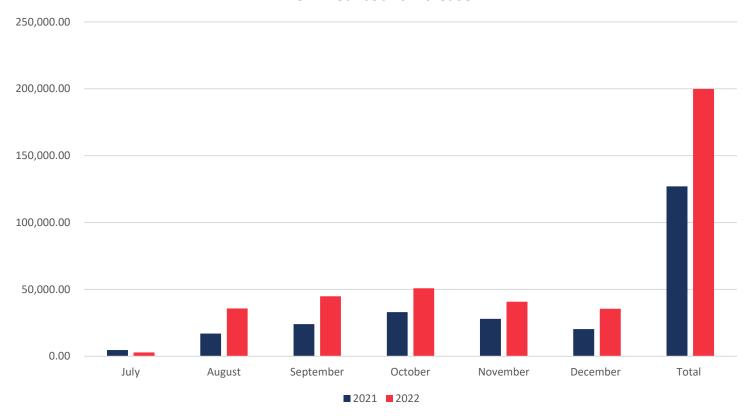

## ECRCHS Cafeteria Financial Summary SY 2023

| Beginning Balance                |     |         |    |           |    |             |    |            |    |            |                |                 |                 |
|----------------------------------|-----|---------|----|-----------|----|-------------|----|------------|----|------------|----------------|-----------------|-----------------|
| # of Serving Days                |     | 0       |    | 18        |    | 19          |    | 20         |    | 16         | 73             |                 | 180             |
| # of Instructional Days          |     | 0       |    | 18        |    | 19          |    | 20         |    | 16         | <br>180        | Projected       | BUDGET          |
| Month                            |     | July-22 | P  | August-22 | Se | eptember-22 | (  | October-22 | N  | ovember-22 | FY 2023        | FY23            | FY 2023         |
| Students Approved for FRPM       |     | 1,120   |    | 1,200     |    | 1,131       |    | 1,131      |    | 1,124      | 1,200          |                 |                 |
| Breakfast Count                  |     | 257     |    | 13,287    |    | 17,765      |    | 20,718     |    | 16,943     | 68,970         | 170,063         |                 |
| Lunch Count                      |     | 2,465   |    | 20,447    |    | 24,538      |    | 27,130     |    | 21,353     | 95,933         | 236,547         |                 |
| Total Meals Served               |     | 2,722   |    | 33,734    |    | 42,303      |    | 47,848     |    | 38,296     | 164,903        | 406,610         | -               |
| Avg. Meals/Day 22-23             | - 1 | #DIV/0! |    | 1,874     |    | 2,226       |    | 2,392      |    | 2,394      | 2,259          | 2,259           | #DIV/0!         |
| Avg Meals/Day 21-22              |     | 223     |    | 913       |    | 1,234       |    | 1,495      |    | 1,665      | 1,214          |                 |                 |
| REVENUE:                         |     |         |    |           |    |             |    |            |    |            |                |                 |                 |
| CNIPS Claim                      | \$  | 14,042  | \$ | 155,840   | \$ | 193,368     | \$ | 218,327    | \$ | 174,107    | \$<br>755,684  | 1,863,330       |                 |
| CNIPS (COVID rate increase)      |     |         |    |           |    |             |    |            |    |            |                | -               |                 |
| Student A La Carte               | \$  | 506     | \$ | 11,119    | \$ | 10,492      | \$ | 11,092     | \$ | 9,597      | \$<br>42,807   | 105,551         | \$<br>68,779    |
| <b>Total Revenue</b>             | \$  | 14,549  | \$ | 166,958   | \$ | 203,861     | \$ | 229,419    | \$ | 183,704    | \$<br>798,490  | \$<br>1,968,880 | \$<br>1,161,273 |
| EXPENSES:                        |     |         |    |           |    |             |    |            |    |            |                |                 |                 |
| Chartwells - Food Cost           | \$  | 4,737   | \$ | 53,554    | \$ | 65,863      | \$ | 74,231     | \$ | 59,130     | \$<br>257,514  | 634,967         | \$<br>443,206   |
| Chartwells - Labor Cost          | \$  | 6,279   | \$ | 70,990    | \$ | 87,308      | \$ | 98,399     | \$ | 78,381     | \$<br>341,357  | 841,703         | \$<br>577,798   |
| Chartwells Invoice-Gross         | \$  | 11,016  | \$ | 124,543   | \$ | 153,171     | \$ | 172,631    | \$ | 137,511    | \$<br>598,873  | 1,476,672       | \$<br>1,021,004 |
| Commodities Credit               | \$  | -       | \$ | (7,915)   | \$ | (3,685)     | \$ | (7,658)    | \$ | -          | \$<br>(19,259) | (47,487)        | \$<br>(34,357)  |
| Chartwells Invoice- <b>NET</b>   | \$  | 11,016  | \$ | 116,628   | \$ | 149,486     | \$ | 164,972    | \$ | 137,511    | \$<br>579,614  | \$<br>1,429,185 | \$<br>986,647   |
| FDP/USDA - Food Shipping Invoice |     |         |    |           |    |             |    |            |    |            | \$<br>-        | \$<br>-         |                 |
| Salary Expense                   | \$  | 1,939   | \$ | 1,939     | \$ | 1,939       | \$ | 1,939      | \$ | 1,939      | \$<br>9,695    | \$<br>93,086    | \$<br>93,086    |
| Other Expense                    |     |         |    |           |    |             |    |            |    |            |                |                 |                 |
| Total Expense                    | \$  | 12,955  | \$ | 118,567   | \$ | 151,425     | \$ | 166,911    | \$ | 139,450    | \$<br>589,309  | \$<br>1,522,271 | \$<br>1,079,733 |
| Net Gain/Loss - (Learning Loss)  | \$  | 1,594   | \$ | 48,391    | \$ | 52,436      | \$ | 62,508     | \$ | 44,253     | \$<br>209,182  | \$<br>446,610   | \$<br>81,540    |
| Net Per Meal                     |     | 0.59    | \$ | 1.43      | \$ | 1.24        | \$ | 1.31       | \$ | 1.16       | \$<br>1.27     | \$<br>1.10      |                 |