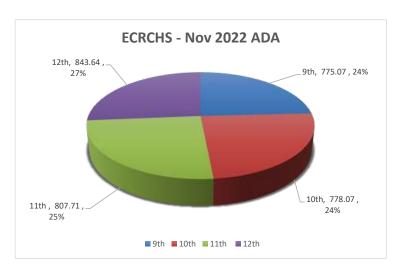

| Grade        | 9th    | 10th   | 11th   | 12th   | Total    |
|--------------|--------|--------|--------|--------|----------|
| Nov 2022 ADA | 775.07 | 778.07 | 807.71 | 843.64 | 3,204.49 |
| Nov 2021 ADA | 774.88 | 807.36 | 852.83 | 846.34 | 3,281.41 |