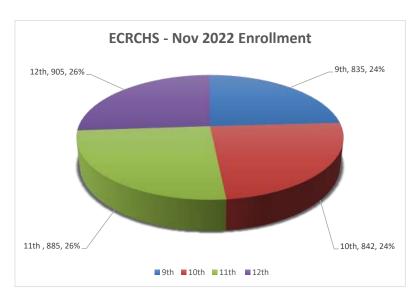

| Grade               | 9th | 10th | 11th | 12th | Total |
|---------------------|-----|------|------|------|-------|
| Nov 2021 Enrollment | 835 | 870  | 919  | 912  | 3536  |

| Grade               | 9th | 10th | 11th | 12th | Total |
|---------------------|-----|------|------|------|-------|
| Nov 2022 Enrollment | 835 | 842  | 885  | 905  | 3467  |