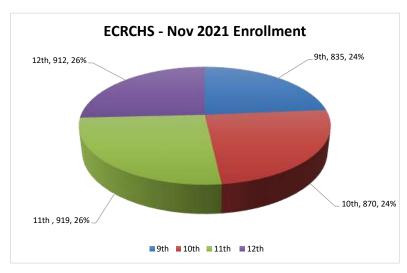

| Grade               | 9th | 10th | 11th | 12th | Total |
|---------------------|-----|------|------|------|-------|
| Nov 2021 Enrollment | 835 | 870  | 919  | 912  | 3536  |

| Grade               | 9th | 10th | 11th | 12th | Total |
|---------------------|-----|------|------|------|-------|
| Nov 2022 Enrollment | 835 | 842  | 885  | 905  | 3467  |