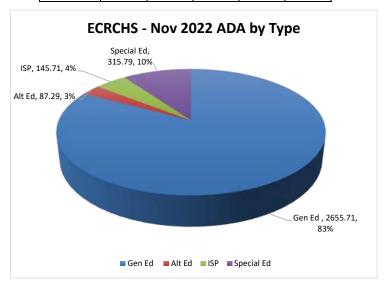

| Туре    | Gen Ed  | Alt Ed | ISP    | Special Ed | Total  |
|---------|---------|--------|--------|------------|--------|
| Nov ADA | 2655.71 | 87.29  | 145.71 | 315.79     | 3204.5 |