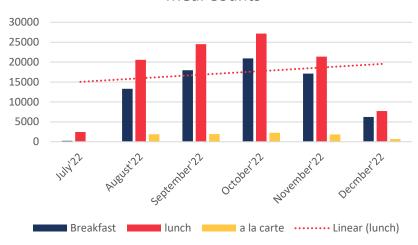

## ECRCHS Cafeteria Financial Summary SY 2023

| Beginning Balance                |     |         |    |           |    |             |    |            |    |            |                |                 |                 |
|----------------------------------|-----|---------|----|-----------|----|-------------|----|------------|----|------------|----------------|-----------------|-----------------|
| # of Serving Days                |     | 0       |    | 18        |    | 19          |    | 20         |    | 16         | 73             |                 | 180             |
| # of Instructional Days          |     | 0       |    | 18        |    | 19          |    | 20         |    | 16         | <br>180        | Projected       | BUDGET          |
| Month                            |     | July-22 | P  | August-22 | Se | eptember-22 | (  | October-22 | N  | ovember-22 | FY 2023        | FY23            | FY 2023         |
| Students Approved for FRPM       |     | 1,120   |    | 1,200     |    | 1,131       |    | 1,131      |    | 1,124      | 1,200          |                 |                 |
| Breakfast Count                  |     | 257     |    | 13,287    |    | 17,765      |    | 20,718     |    | 16,943     | 68,970         | 170,063         |                 |
| Lunch Count                      |     | 2,465   |    | 20,447    |    | 24,538      |    | 27,130     |    | 21,353     | 95,933         | 236,547         |                 |
| Total Meals Served               |     | 2,722   |    | 33,734    |    | 42,303      |    | 47,848     |    | 38,296     | 164,903        | 406,610         | -               |
| Avg. Meals/Day 22-23             | - 1 | #DIV/0! |    | 1,874     |    | 2,226       |    | 2,392      |    | 2,394      | 2,259          | 2,259           | #DIV/0!         |
| Avg Meals/Day 21-22              |     | 223     |    | 913       |    | 1,234       |    | 1,495      |    | 1,665      | 1,214          |                 |                 |
| REVENUE:                         |     |         |    |           |    |             |    |            |    |            |                |                 |                 |
| CNIPS Claim                      | \$  | 14,042  | \$ | 155,840   | \$ | 193,368     | \$ | 218,327    | \$ | 174,107    | \$<br>755,684  | 1,863,330       |                 |
| CNIPS (COVID rate increase)      |     |         |    |           |    |             |    |            |    |            |                | -               |                 |
| Student A La Carte               | \$  | 506     | \$ | 11,119    | \$ | 10,492      | \$ | 11,092     | \$ | 9,597      | \$<br>42,807   | 105,551         | \$<br>68,779    |
| <b>Total Revenue</b>             | \$  | 14,549  | \$ | 166,958   | \$ | 203,861     | \$ | 229,419    | \$ | 183,704    | \$<br>798,490  | \$<br>1,968,880 | \$<br>1,161,273 |
| EXPENSES:                        |     |         |    |           |    |             |    |            |    |            |                |                 |                 |
| Chartwells - Food Cost           | \$  | 4,737   | \$ | 53,554    | \$ | 65,863      | \$ | 74,231     | \$ | 59,130     | \$<br>257,514  | 634,967         | \$<br>443,206   |
| Chartwells - Labor Cost          | \$  | 6,279   | \$ | 70,990    | \$ | 87,308      | \$ | 98,399     | \$ | 78,381     | \$<br>341,357  | 841,703         | \$<br>577,798   |
| Chartwells Invoice-Gross         | \$  | 11,016  | \$ | 124,543   | \$ | 153,171     | \$ | 172,631    | \$ | 137,511    | \$<br>598,873  | 1,476,672       | \$<br>1,021,004 |
| Commodities Credit               | \$  | -       | \$ | (7,915)   | \$ | (3,685)     | \$ | (7,658)    | \$ | -          | \$<br>(19,259) | (47,487)        | \$<br>(34,357)  |
| Chartwells Invoice- <b>NET</b>   | \$  | 11,016  | \$ | 116,628   | \$ | 149,486     | \$ | 164,972    | \$ | 137,511    | \$<br>579,614  | \$<br>1,429,185 | \$<br>986,647   |
| FDP/USDA - Food Shipping Invoice |     |         |    |           |    |             |    |            |    |            | \$<br>-        | \$<br>-         |                 |
| Salary Expense                   | \$  | 1,939   | \$ | 1,939     | \$ | 1,939       | \$ | 1,939      | \$ | 1,939      | \$<br>9,695    | \$<br>93,086    | \$<br>93,086    |
| Other Expense                    |     |         |    |           |    |             |    |            |    |            |                |                 |                 |
| Total Expense                    | \$  | 12,955  | \$ | 118,567   | \$ | 151,425     | \$ | 166,911    | \$ | 139,450    | \$<br>589,309  | \$<br>1,522,271 | \$<br>1,079,733 |
| Net Gain/Loss - (Learning Loss)  | \$  | 1,594   | \$ | 48,391    | \$ | 52,436      | \$ | 62,508     | \$ | 44,253     | \$<br>209,182  | \$<br>446,610   | \$<br>81,540    |
| Net Per Meal                     |     | 0.59    | \$ | 1.43      | \$ | 1.24        | \$ | 1.31       | \$ | 1.16       | \$<br>1.27     | \$<br>1.10      |                 |