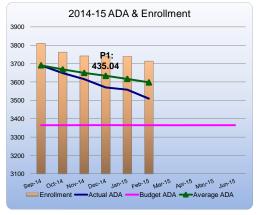

| ADA Analysis |          |               |             |                |               |  |  |  |  |  |
|--------------|----------|---------------|-------------|----------------|---------------|--|--|--|--|--|
| Category     | Month 6  | Forecasted P2 | Budgeted P2 | Better/(Worse) | Prior Year P2 |  |  |  |  |  |
| Enrollment   | 3,742    | 3,700         | 3,542       | 158            | 3,593         |  |  |  |  |  |
| ADA %        | 95.8%    | 95.6%         | 95.0%       | 0.6%           | 97.8%         |  |  |  |  |  |
| Average ADA  | 3,616.87 | 3,578.77      | 3,364.90    | 213.87         | 3,515.00      |  |  |  |  |  |

#### **ADA**

Budgeted average ADA for FY14-15 is 3,364.90 based on an enrollment of 3,542 and a 95.0% attendance rate. The June 30, 2014, forecast assumes enrollment of 3,700 students.

Month 1 Enrollment was 3,784 with a 97.5% ADA for the month

Month 2 Enrollment was 3,763 with a 97.1% ADA for the year

Month 3 Enrollment was 3,742 with a 96.6% ADA for the year

Month 4 Enrollment was 3,741 with a 96.3% ADA for the year

Month 5 Enrollment was 3,739 with a 96.2% ADA for the year