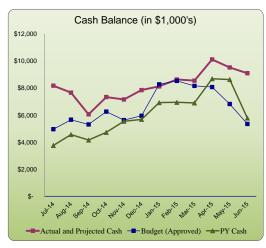

| Y/E Cash Balance          |           |           |  |  |  |  |
|---------------------------|-----------|-----------|--|--|--|--|
| Projected Budget Variance |           |           |  |  |  |  |
| 8,423,063                 | 5,343,829 | 3,079,234 |  |  |  |  |

| Balance Sheet                                                           | 6/30/2014                                     | 12/31/2014                                 | 1/31/2015                                  | 6/30/2015<br>Forecast                         | Notes |
|-------------------------------------------------------------------------|-----------------------------------------------|--------------------------------------------|--------------------------------------------|-----------------------------------------------|-------|
| Assets                                                                  |                                               |                                            |                                            |                                               |       |
| Cash Accounts Receivable Due From Others Other Assets                   | 5,777,172<br>4,195,965<br>12,256<br>2,156,385 | 8,864,484<br>24,862<br>17,282<br>2,024,231 | 9,115,616<br>10,586<br>17,197<br>2,024,206 | 8,423,063<br>4,374,874<br>17,197<br>2,224,206 |       |
| Net Fixed Assets                                                        | 618,117                                       | 872,342                                    | 948,370                                    | 834,781                                       |       |
| Total Assets                                                            | 12,759,895                                    | 11,803,201                                 | 12,115,974                                 | 15,874,120                                    |       |
| Liabilities  A/P & Payroll  Due to Others  Deferred Revenue  Total Debt | 351,208<br>1,211,063<br>1,192,629<br>0        | 343,496<br>904,905<br>0                    | 17,662<br>899,016<br>0                     | 445,871<br>899,016<br>0<br>0                  |       |
| Total Liabilities                                                       | 2,754,901                                     | 1,248,401                                  | 916,677                                    | 1,344,887                                     |       |
| Equity  Beginning Fund Bal.  Net Income/(Loss)  Total Equity            | 6,704,831<br>3,300,164<br>10,004,995          | 10,004,995<br>549,806<br>10,554,800        | 10,004,995<br>1,194,303<br>11,199,297      | 10,004,995<br>4,524,239<br>14,529,234         |       |
| Total Liabilities & Equity                                              | 12,759,895                                    | 11,803,201                                 | 12,115,975                                 | 15,874,120                                    |       |

| Available Line of Credit | 4,500,000 | 4,500,000 | 4,500,000 | 4,500,000 |                   |
|--------------------------|-----------|-----------|-----------|-----------|-------------------|
| Days Cash on Hand        | 81        | 112       | 118       | 109       | > 45 days is good |
| Cash Reserve %           | 22%       | 34%       | 32%       | 30%       |                   |
|                          |           |           |           |           |                   |