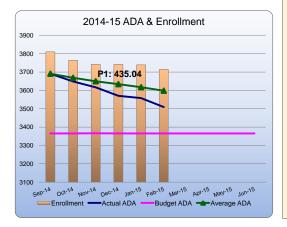

| ADA Analysis |          |               |             |                |               |  |  |  |  |  |
|--------------|----------|---------------|-------------|----------------|---------------|--|--|--|--|--|
| Category     | Month 6  | Forecasted P2 | Budgeted P2 | Better/(Worse) | Prior Year P2 |  |  |  |  |  |
| Enrollment   | 3,742    | 3,700         | 3,542       | 158            | 3,593         |  |  |  |  |  |
| ADA %        | 95.8%    | 95.6%         | 95.0%       | 0.6%           | 97.8%         |  |  |  |  |  |
| Average ADA  | 3,616.87 | 3,578.77      | 3,364.90    | 213.87         | 3,515.00      |  |  |  |  |  |

#### **ADA**

Budgeted average ADA for FY14-15 is 3,364.90 based on an enrollment of 3,542 and a 95.0% attendance rate. The June 30, 2014, forecast assumes enrollment of 3,700 students.

Month 1 Enrollment was 3,784 with a 97.5% ADA for the month

Month 2 Enrollment was 3,763 with a 97.1% ADA for the year

Month 3 Enrollment was 3,742 with a 96.6% ADA for the year

Month 4 Enrollment was 3,741 with a 96.3% ADA for the year

Month 5 Enrollment was 3,739 with a 96.2% ADA for the year