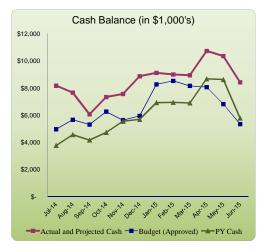

| Y/E Cash Balance          |           |           |  |  |  |  |
|---------------------------|-----------|-----------|--|--|--|--|
| Projected Budget Variance |           |           |  |  |  |  |
| 8,423,063                 | 5,343,829 | 3,079,234 |  |  |  |  |

| Available Line of Credit | 4,500,000 | 4,500,000 | 4,500,000 | 4,500,000 |                   |
|--------------------------|-----------|-----------|-----------|-----------|-------------------|
| Days Cash on Hand        | 81        | 112       | 118       | 109       | > 45 days is good |
| Cash Reserve %           | 22%       | 34%       | 32%       | 30%       |                   |
|                          |           |           |           |           |                   |