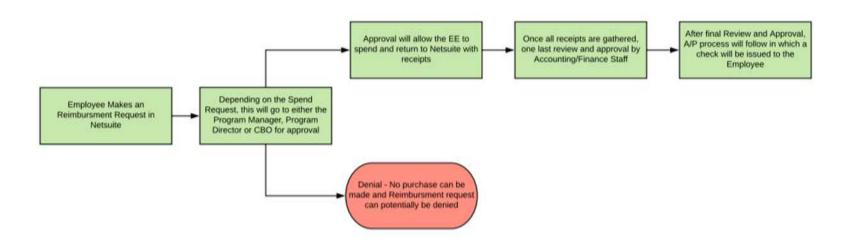

rector for approval.
  - Requests over \$50,000 will be brought before the Board for approval.





Reimbursement Requests or Expense Requests are subject to approval. All Reimbursement requests must have pre-approval.

- These requests submitted in NetSuite involve different approvers depending on the spend amount requested.
  - Under \$1,000, these will go to a Program Manager for approval.
  - Spend requests between \$1,000 and \$10,000 will go to Program Directors.
  - Requests over \$10,000 will go directly to the CBO or Executive Director for approval.
  - After approval, employee may make the purchase.
  - Employee will go back into the system to request final approval of their expenditures.
  - Final approval is given by CBO or Executive Director after review by accounting staff.



Purchases w/o Approved Purchase Orders, Reimbursement Requests or Travel Reimbursement Requests.

• Items are subject to review by an administrator. If purchase(s) are rejected, they are the responsibility of the employee.

#### **Employee Receipts/Substantiation**

1. All purchases made by an employee must be accompanied by an original, itemized receipt. The individual making the charge or requesting reimbursement shall be held responsible for the amount if a receipt is not provided within 30 days. The only exceptions are for parking meters and gratuities given to taxi drivers (within the limit set herein).

2. Reimbursements to employees for items charged on personal credit cards should be supported by a copy of the employee's credit card or credit card statement. A copy of the credit