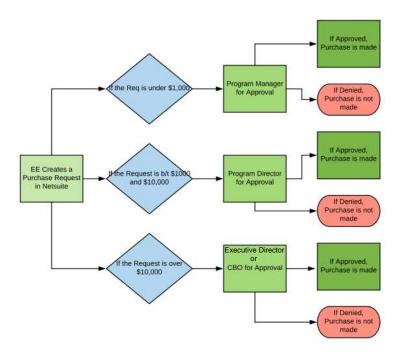

t of interest arise or exist, staff must disclose the conflict, in writing, to the Executive Director and the CBO.

Failure to comply with the policies and procedures as described herein, may result in a delay in reimbursement being paid to the employee or, in some instances, a denial of a reimbursement request in whole or in part.

#### **Purchasing Flow Charts**

**Regular Purchases** 

`

- Purchases done through NetSuite involve different approvers depending on the spend amount.
  - Under \$1,000, these will go to a Program Manager for approval.
  - Spend requests between \$1,000 and \$10,000 will go to Program Directors.
  - Anything over \$10,000 will go directly to the CBO or Executive Director for approval.
  - Requests over \$50,000 will be brought before the Board for approval.





Reimbursement Requests or Expense Requests are subject to approval. All Reimbursement requests must have pre-approval.

- These requests submitted in NetSuite involve different approvers depending on the spend amount requested.
  - Under \$1,000, these will go to a Program Manager for approval.
  - Spend requests between \$1,000 and \$10,000 will go to Program Directors.
  - Requests over \$10,000 will go directly to the CBO or Executive Director for approval.
  - After approval, employee may make the purchase.
  - Employee will go back into the system to request final approval of their expenditures.
  - Final approval is given by CBO or Executive Director after review by accounting staff.



Purchases w/o Approved Purchase Orders, Reimbursement Requests or Travel Reimbursement Request