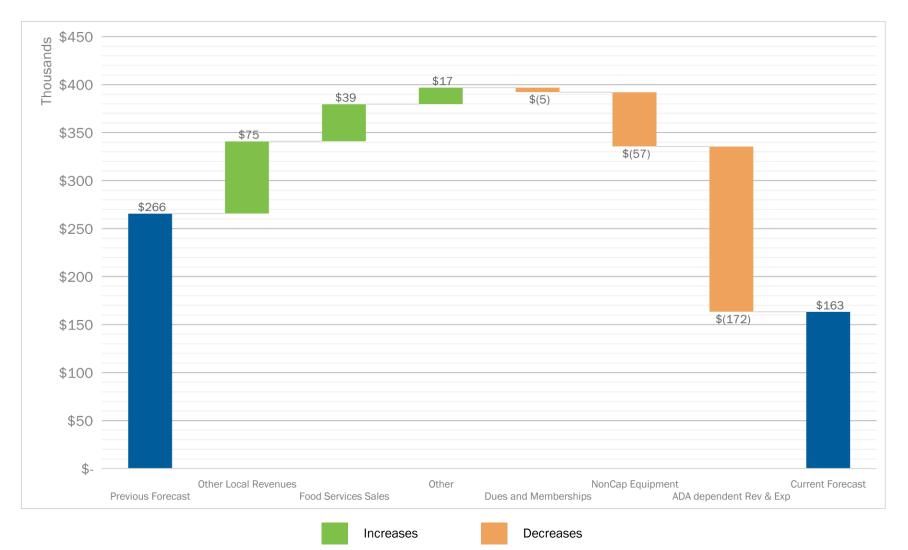

| Agenda                                                                                                                                    |                |                                   |        |
|-------------------------------------------------------------------------------------------------------------------------------------------|----------------|-----------------------------------|--------|
|                                                                                                                                           | Purpose        | Presenter                         | Time   |
| I. Opening Items                                                                                                                          |                | 2                                 | :30 PM |
| Opening Items                                                                                                                             |                |                                   |        |
| A. Call the Meeting to Order                                                                                                              |                | Brian Archibald                   | 1 m    |
| B. Record Attendance and Guests                                                                                                           |                | Brian Archibald                   | 1 m    |
| C. Public Comments                                                                                                                        | Discuss        | Brian Archibald                   | 15 m   |
| II. Financial Review                                                                                                                      |                | 2                                 | :47 PM |
| Finance                                                                                                                                   |                |                                   |        |
| A. Profit and Loss Statements                                                                                                             | Discuss        | Brian Archibald                   | 10 m   |
| Review the profit and loss for:                                                                                                           |                |                                   |        |
| 1. Current month;<br>2. Year to Date;                                                                                                     |                |                                   |        |
| 3. Actual v. prior year v. budget v. current forecast                                                                                     |                |                                   |        |
|                                                                                                                                           |                |                                   |        |
| B. Balance Sheet                                                                                                                          | Discuss        | Brian Archibald                   | 10 m   |
| Review of the Balance Sheet for:                                                                                                          |                |                                   |        |
| 1. Current Month;                                                                                                                         |                |                                   |        |
| 2. Actual v. prior year v. budget v. current forecast                                                                                     |                |                                   |        |
| <b>C.</b> Cash Flow                                                                                                                       | Discuss        | Brian Archibald                   | 10 m   |
| Review of Cash Flow, including:                                                                                                           |                |                                   |        |
| 1. Current month;                                                                                                                         |                |                                   |        |
| 2. Year to Date;                                                                                                                          |                |                                   |        |
| 3. Actual v. prior year v. budget v. current forecast                                                                                     |                |                                   |        |
| D. Average Daily Attendance                                                                                                               | Discuss        | Brian Archibald                   | 10 m   |
| The Committee will discuss the Average Daily Attendance, including t                                                                      | he ADA estir   | nate v. the budget.               |        |
|                                                                                                                                           |                |                                   |        |
| E. Other Post-Employment Benefits                                                                                                         | Discuss        | Brian Archibald                   | 10 m   |
| The Committee will be provided an update on the Other Post-Employmer lifetime health benefits), including any anticipated changes in same | nt Benefits (C | PEB) liability (specifically, the | •      |
| F. Review of March 2019 Check Registers                                                                                                   | Vote           | Brian Archibald                   | 10 m   |
| Review of the March 2019 check registers for the General Account and th                                                                   | ne Trust Acco  | ount                              |        |
|                                                                                                                                           |                |                                   |        |
| G. American Express Bill Review                                                                                                           | Discuss        | Brian Archibald                   | 10 m   |
| Review the most recent American Express bill                                                                                              |                |                                   |        |
| H. March 2019 Financial Update                                                                                                            | Vote           | Cindy Frantz of EdTec             | 10 m   |
| Discuss April 2019 Financial Update, vote to recommend same to Board                                                                      |                |                                   |        |
|                                                                                                                                           |                |                                   |        |