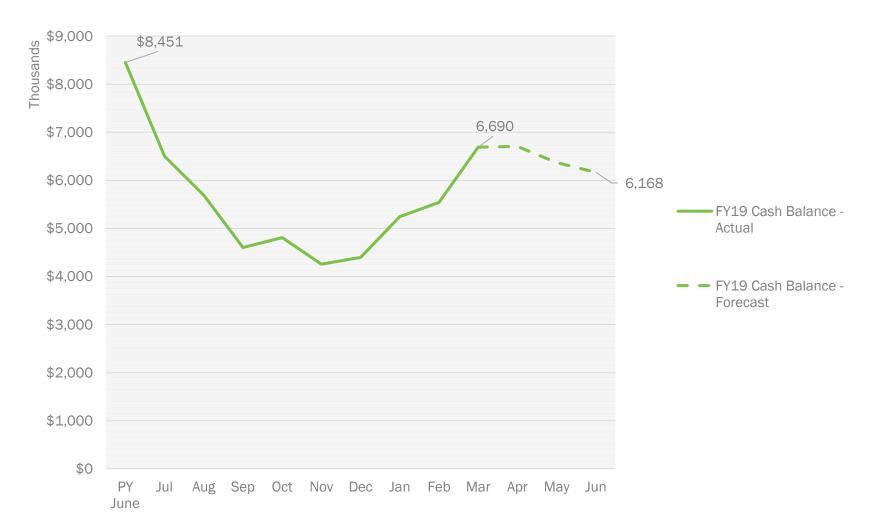

|
| Non-Cap Equipment                 | (56,601)              | Budget 100% spent; PCM-G and Jules Seltzer                                                                                                                                       |
| ADA Dependent Revenues & Expenses | (172,211)             | LCFF, SPED, Lottery, District Oversight, SPED Encroachment                                                                                                                       |
| Current Forecast                  | 163,290               | by ReardOpTrack                                                                                                                                                                  |

## 2018-19 Cash Forecast





## **Balance Sheet March 2019**

|                                  | Jun FY2018  | Mar FY2019 | YTD Change  |
|----------------------------------|-------------|------------|-------------|
| ASSETS                           |             |            |             |
|                                  |             |            |             |
| Cash Balance                     | 8,451,229   | 6,689,849  | (1,761,380) |
| Accounts Receivable              | 1,291,004   | 64,733     | (1,226,270) |
| Prepaids                         | 70,429      | 120,163    | 49,734      |
| Fixed Assets, Net                | 6,875,226   | 7,485,000  | 609,774     |
| Investments                      | 7,041,911   | 7,000,351  | (41,560)    |
| TOTAL ASSETS                     | 23,729,799  | 21,360,096 |