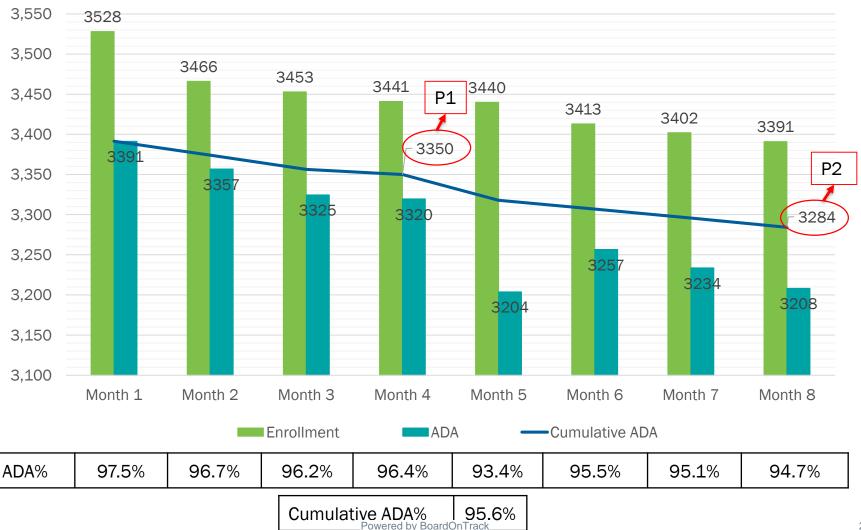

| Agenda                                                                                                                                    |                |                                   |        |
|-------------------------------------------------------------------------------------------------------------------------------------------|----------------|-----------------------------------|--------|
|                                                                                                                                           | Purpose        | Presenter                         | Time   |
| I. Opening Items                                                                                                                          |                | 2                                 | :30 PM |
| Opening Items                                                                                                                             |                |                                   |        |
| A. Call the Meeting to Order                                                                                                              |                | Brian Archibald                   | 1 m    |
| B. Record Attendance and Guests                                                                                                           |                | Brian Archibald                   | 1 m    |
| C. Public Comments                                                                                                                        | Discuss        | Brian Archibald                   | 15 m   |
| II. Financial Review                                                                                                                      |                | 2                                 | :47 PM |
| Finance                                                                                                                                   |                |                                   |        |
| A. Profit and Loss Statements                                                                                                             | Discuss        | Brian Archibald                   | 10 m   |
| Review the profit and loss for:                                                                                                           |                |                                   |        |
| 1. Current month;<br>2. Year to Date;                                                                                                     |                |                                   |        |
| 3. Actual v. prior year v. budget v. current forecast                                                                                     |                |                                   |        |
|                                                                                                                                           |                |                                   |        |
| B. Balance Sheet                                                                                                                          | Discuss        | Brian Archibald                   | 10 m   |
| Review of the Balance Sheet for:                                                                                                          |                |                                   |        |
| 1. Current Month;                                                                                                                         |                |                                   |        |
| 2. Actual v. prior year v. budget v. current forecast                                                                                     |                |                                   |        |
| <b>C.</b> Cash Flow                                                                                                                       | Discuss        | Brian Archibald                   | 10 m   |
| Review of Cash Flow, including:                                                                                                           |                |                                   |        |
| 1. Current month;                                                                                                                         |                |                                   |        |
| 2. Year to Date;                                                                                                                          |                |                                   |        |
| 3. Actual v. prior year v. budget v. current forecast                                                                                     |                |                                   |        |
| D. Average Daily Attendance                                                                                                               | Discuss        | Brian Archibald                   | 10 m   |
| The Committee will discuss the Average Daily Attendance, including t                                                                      | he ADA estir   | nate v. the budget.               |        |
|                                                                                                                                           |                |                                   |        |
| E. Other Post-Employment Benefits                                                                                                         | Discuss        | Brian Archibald                   | 10 m   |
| The Committee will be provided an update on the Other Post-Employmer lifetime health benefits), including any anticipated changes in same | nt Benefits (C | PEB) liability (specifically, the | •      |
| F. Review of March 2019 Check Registers                                                                                                   | Vote           | Brian Archibald                   | 10 m   |
| Review of the March 2019 check registers for the General Account and th                                                                   | ne Trust Acco  | ount                              |        |
|                                                                                                                                           |                |                                   |        |
| G. American Express Bill Review                                                                                                           | Discuss        | Brian Archibald                   | 10 m   |
| Review the most recent American Express bill                                                                                              |                |                                   |        |
| H. March 2019 Financial Update                                                                                                            | Vote           | Cindy Frantz of EdTec             | 10 m   |
| Discuss April 2019 Financial Update, vote to recommend same to Board                                                                      |                |                                   |        |
|                                                                                                                                           |                |                                   |        |