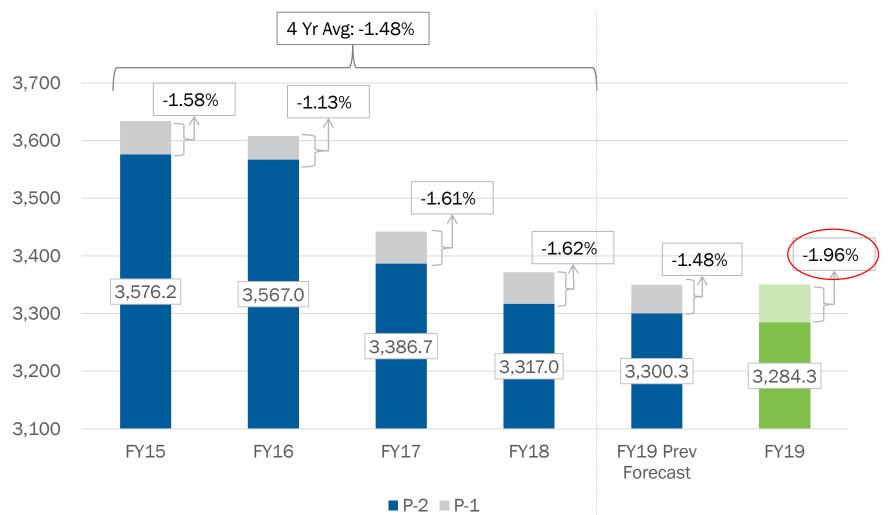

| Agenda                                                                                                                                    |                |                                   |        |
|-------------------------------------------------------------------------------------------------------------------------------------------|----------------|-----------------------------------|--------|
|                                                                                                                                           | Purpose        | Presenter                         | Time   |
| I. Opening Items                                                                                                                          |                | 2                                 | :30 PM |
| Opening Items                                                                                                                             |                |                                   |        |
| A. Call the Meeting to Order                                                                                                              |                | Brian Archibald                   | 1 m    |
| B. Record Attendance and Guests                                                                                                           |                | Brian Archibald                   | 1 m    |
| C. Public Comments                                                                                                                        | Discuss        | Brian Archibald                   | 15 m   |
| II. Financial Review                                                                                                                      |                | 2                                 | :47 PM |
| Finance                                                                                                                                   |                |                                   |        |
| A. Profit and Loss Statements                                                                                                             | Discuss        | Brian Archibald                   | 10 m   |
| Review the profit and loss for:                                                                                                           |                |                                   |        |
| 1. Current month;<br>2. Year to Date;                                                                                                     |                |                                   |        |
| 3. Actual v. prior year v. budget v. current forecast                                                                                     |                |                                   |        |
|                                                                                                                                           |                |                                   |        |
| B. Balance Sheet                                                                                                                          | Discuss        | Brian Archibald                   | 10 m   |
| Review of the Balance Sheet for:                                                                                                          |                |                                   |        |
| 1. Current Month;                                                                                                                         |                |                                   |        |
| 2. Actual v. prior year v. budget v. current forecast                                                                                     |                |                                   |        |
| <b>C.</b> Cash Flow                                                                                                                       | Discuss        | Brian Archibald                   | 10 m   |
| Review of Cash Flow, including:                                                                                                           |                |                                   |        |
| 1. Current month;                                                                                                                         |                |                                   |        |
| 2. Year to Date;                                                                                                                          |                |                                   |        |
| 3. Actual v. prior year v. budget v. current forecast                                                                                     |                |                                   |        |
| D. Average Daily Attendance                                                                                                               | Discuss        | Brian Archibald                   | 10 m   |
| The Committee will discuss the Average Daily Attendance, including t                                                                      | he ADA estir   | nate v. the budget.               |        |
|                                                                                                                                           |                |                                   |        |
| E. Other Post-Employment Benefits                                                                                                         | Discuss        | Brian Archibald                   | 10 m   |
| The Committee will be provided an update on the Other Post-Employmer lifetime health benefits), including any anticipated changes in same | nt Benefits (C | PEB) liability (specifically, the | •      |
| F. Review of March 2019 Check Registers                                                                                                   | Vote           | Brian Archibald                   | 10 m   |
| Review of the March 2019 check registers for the General Account and th                                                                   | ne Trust Acco  | ount                              |        |
|                                                                                                                                           |                |                                   |        |
| G. American Express Bill Review                                                                                                           | Discuss        | Brian Archibald                   | 10 m   |
| Review the most recent American Express bill                                                                                              |                |                                   |        |
| H. March 2019 Financial Update                                                                                                            | Vote           | Cindy Frantz of EdTec             | 10 m   |
| Discuss April 2019 Financial Update, vote to recommend same to Board                                                                      |                |                                   |        |
|                                                                                                                                           |                |                                   |        |