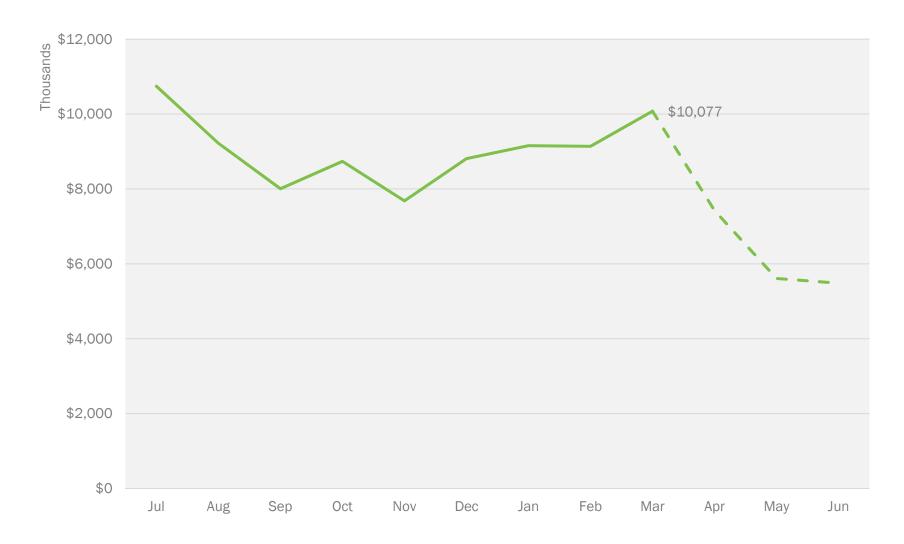

### B. February 2018 Financial Update

The 2nd Interim Financials report is one of the major financial reports provided to LAUSD.

This was already presented to the Board at the last Board meeting, and was already provided to LAUSD, but it has to be reviewed and voted on by the Board.

The current Forecast shows a net income of negative \$139,000, which is an improvement from the prior month's forecast.

The governor's budget will be announced shortly, and the final LCFF rate will be updated accordingly.

As of February, 43% of the Shoup expenses have been budgeted.

The ending Cash Flow Balance is due to the significant one-time charges this past year.

Mr. Ryburn asked whether we are applying for additional grants. If not, requested that we look into this. Mr. Wasser asked that an update be provided at the next Board meeting.