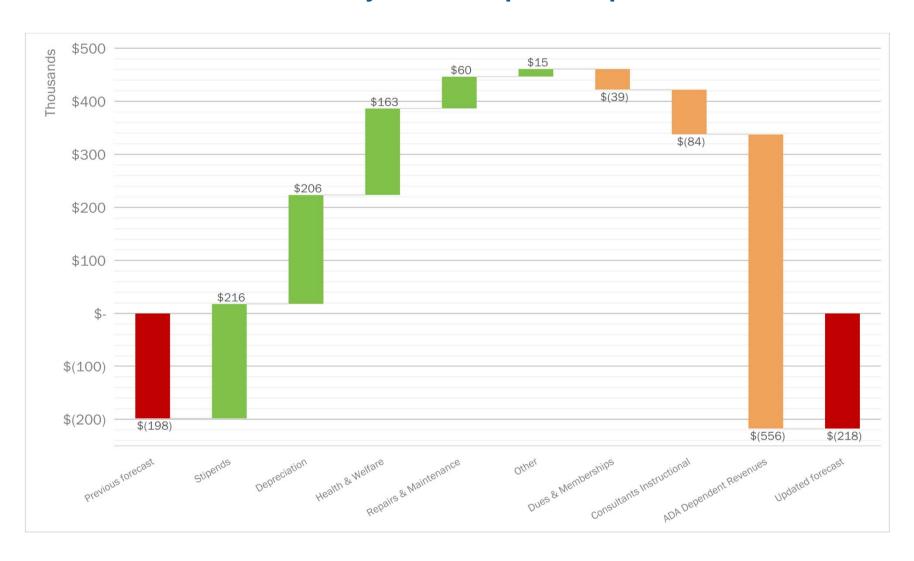

### B. February 2018 Financial Update

The 2nd Interim Financials report is one of the major financial reports provided to LAUSD.

This was already presented to the Board at the last Board meeting, and was already provided to LAUSD, but it has to be reviewed and voted on by the Board.

The current Forecast shows a net income of negative \$139,000, which is an improvement from the prior month's forecast.

The governor's budget will be announced shortly, and the final LCFF rate will be updated accordingly.

As of February, 43% of the Shoup expenses have been budgeted.

The ending Cash Flow Balance is due to the significant one-time charges this past year.

Mr. Ryburn asked whether we are applying for additional grants. If not, requested that we look into this. Mr. Wasser asked that an update be provided at the next Board meeting.