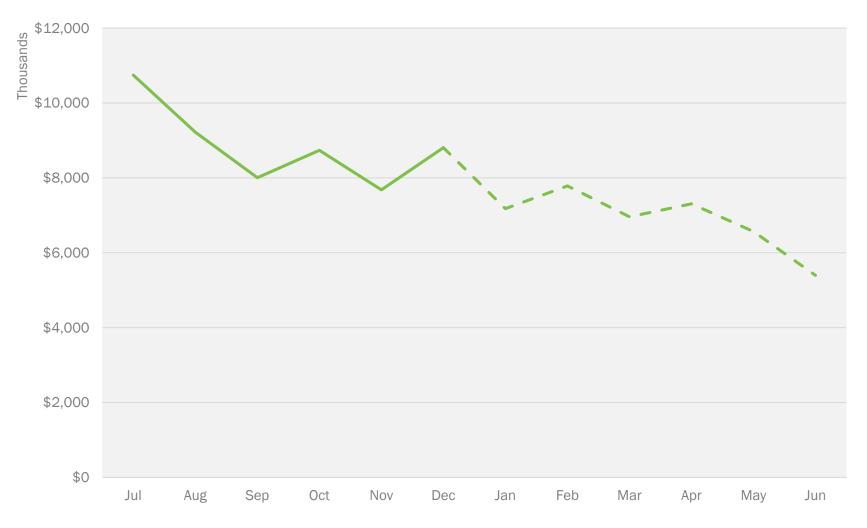

The 2017-18 Balance Sheet reflects a total negative amount because liabilities always occur heavily at the start of the school year, while revenue is received more towards the latter part of the school year. And the decrease from the cash balance of \$11M as of 6/30/17 is primarily due to the lifetime benefits contributions, Shoup, and the difference in expenses vs. income.