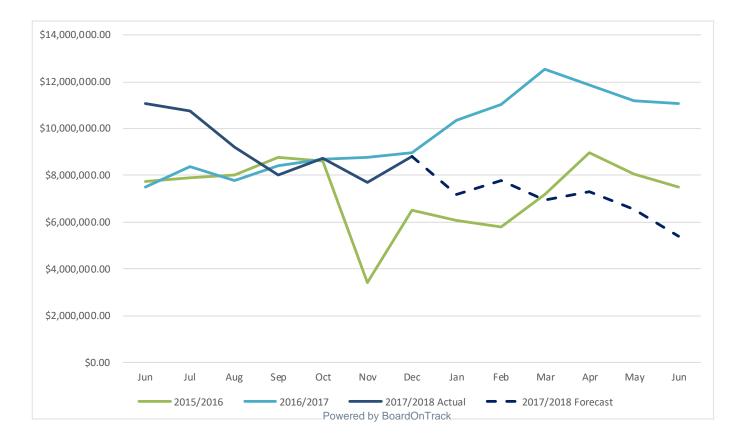

For the Cash Flow report, Mr. Silverstein requested to be shown a comparison versus prior years. Ms. Frantz indicated EdTec could do this, but noted that the Shoup property expense and the contributions to lifetime benefits would make a significant difference in current report versus prior years.

The 2017-18 Balance Sheet reflects a total negative amount because liabilities always occur heavily at the start of the school year, while revenue is received more towards the latter part of the school year. And the decrease from the cash balance of \$11M as of 6/30/17 is primarily due to the lifetime benefits contributions, Shoup, and the difference in expenses vs. income.