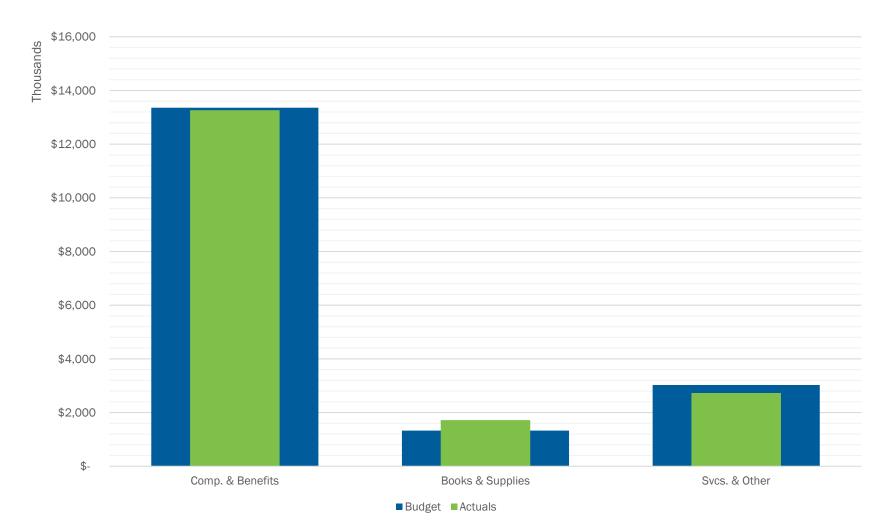

#### **B. November 2017 Financial Update**

Revenues are slightly higher than forecasted budget, primarily due to LCFF. Expenses are also slightly higher than forecast, primarily due to stipends. The result is an overall slight net gain.

For the Cash Flow report, Mr. Silverstein requested to be shown a comparison versus prior years. Ms. Frantz indicated EdTec could do this, but noted that the Shoup property expense and the contributions to lifetime benefits would make a significant difference in current report versus prior years.

The 2017-18 Balance Sheet reflects a total negative amount because liabilities always occur heavily at the start of the school year, while revenue is received more towards the latter part of the school year. And the decrease from the cash balance of \$11M as of 6/30/17 is primarily due to the lifetime benefits contributions, Shoup, and the difference in expenses vs. income.