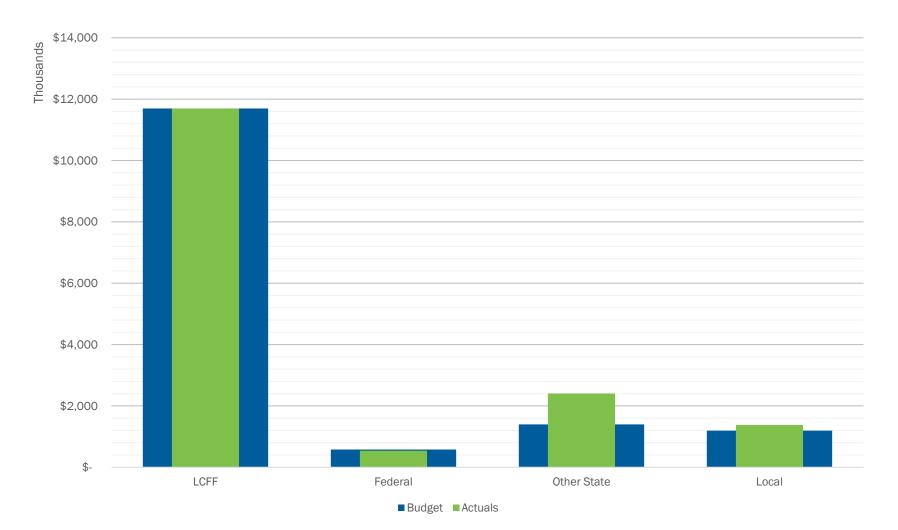

#### **B. November 2017 Financial Update**

Revenues are slightly higher than forecasted budget, primarily due to LCFF. Expenses are also slightly higher than forecast, primarily due to stipends. The result is an overall slight net gain.

For the Cash Flow report, Mr. Silverstein requested to be shown a comparison versus prior years. Ms. Frantz indicated EdTec could do this, but noted that the Shoup property expense and the contributions to lifetime benefits would make a significant difference in current report versus prior years.

The 2017-18 Balance Sheet reflects a total negative amount because liabilities always occur heavily at the start of the school year, while revenue is received more towards the latter part of the school year. And the decrease from the cash balance of \$11M as of 6/30/17 is primarily due to the lifetime benefits contributions, Shoup, and the difference in expenses vs. income.