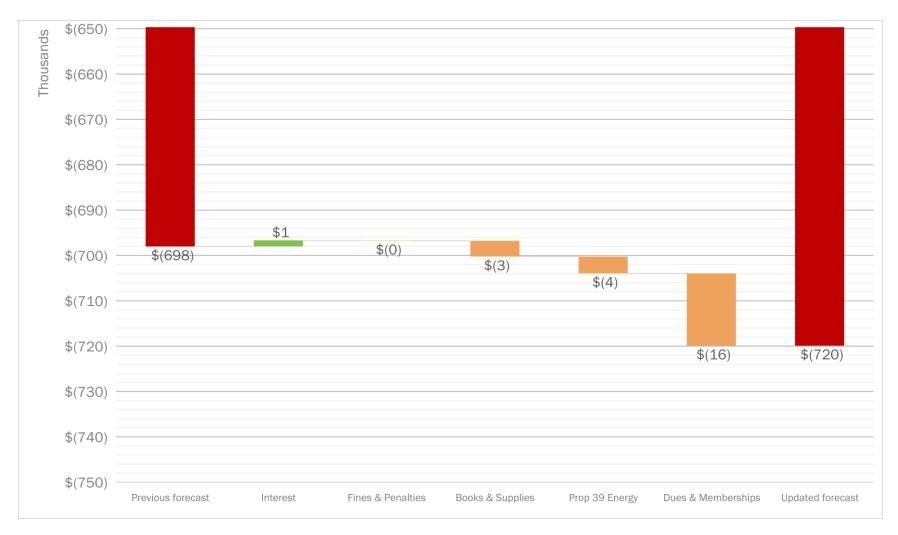

#### **B. November 2017 Financial Update**

Revenues are slightly higher than forecasted budget, primarily due to LCFF. Expenses are also slightly higher than forecast, primarily due to stipends. The result is an overall slight net gain.

For the Cash Flow report, Mr. Silverstein requested to be shown a comparison versus prior years. Ms. Frantz indicated EdTec could do this, but noted that the Shoup property expense and the contributions to lifetime benefits would make a significant difference in current report versus prior years.

The 2017-18 Balance Sheet reflects a total negative amount because liabilities always occur heavily at the start of the school year, while revenue is received more towards the latter part of the school year. And the decrease from the cash balance of \$11M as of 6/30/17 is primarily due to the lifetime benefits contributions, Shoup, and the difference in expenses vs. income.