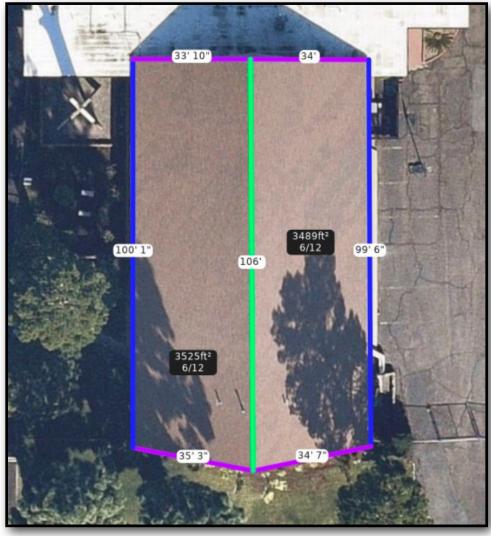

# LITERACY FIRST CHARTER SCHOOL

1012 East Bradley Avenue, El Cajon, CA 92021

30+ Years of Roofing and Solar Experience in Southern California