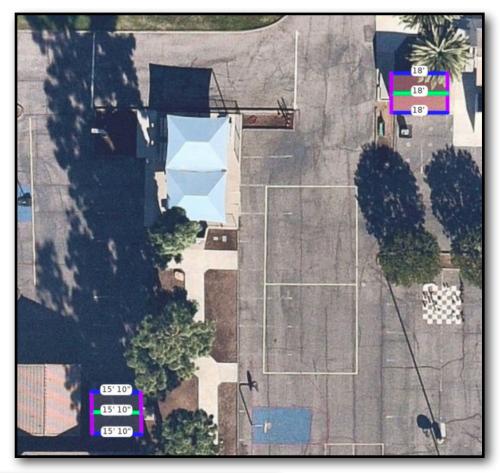

# LITERACY FIRST CHARTER SCHOOL

1012 East Bradley Avenue, El Cajon, CA 92021

30+ Years of Roofing and Solar Experience in Southern California