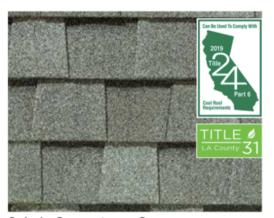

Solaris Resawn Shake CRRC Product ID 0668-0118

Solaris Mojave Tan CRRC Product ID 0668-0115

- Remove existing Composite roof down to the roof decking.
- Visually Inspect roof decking for termite or water damage.
- Install CertainTeed Diamond Deck Synthetic Underlayment.
- Install new bonderized flashings (Vents, Chimney, Skylights, etc.).
- Paint vents to match roof color and touch-up, if needed, at annual inspection.
- Install new enamel-painted drip-edge metal around roof perimeter.
- Install CertainTeed Starter-Shingles.
- Install CertainTeed Landmark SOLARIS Shingles.
- Install CertainTeed Ridge Venting, where attic space permits.
- Includes permitting, if required.
- Includes disposal of old roof material and debris.
- Magnet sweep property perimeter to remove any metallic debris.
- Roof to be installed in a neat and professional manner by SRS employees, only.
- \$47,950