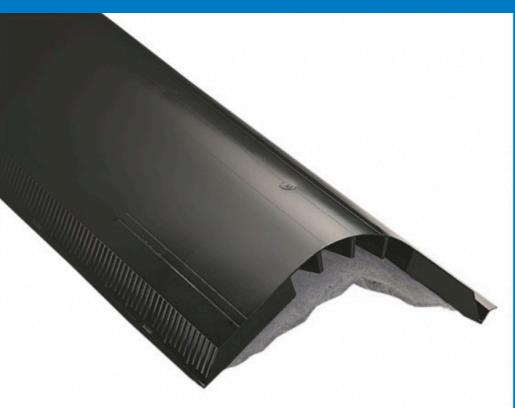

### **Diamond Deck**<sup>™</sup>

High Performance Synthetic Roofing Underlayment

CertainTeed
SAINT-GOBAIN
Ridge Vents

Designed with external baffles which maximize airflow across the underside of roof sheathing, the CertainTeed Ridge Vent works year-round to efficiently and effectively ventilate an attic space.

Less than an inch in height, and molded from high-impact copolymer, it's slim profile blends for visual appeal while permitting shingle capping over the ridge for a uniform, finished roof aesthetic.