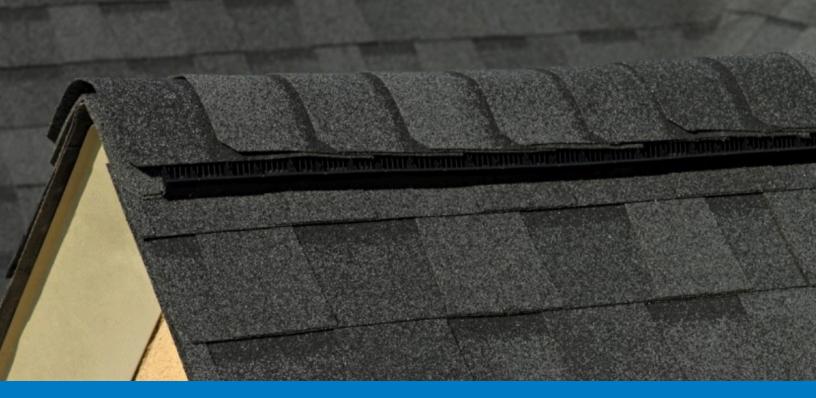

### **Diamond Deck**<sup>™</sup>

High Performance Synthetic Roofing Underlayment

CertainTeed
SAINT-GOBAIN
Ridge Vents

Designed with external baffles which maximize airflow across the underside of roof sheathing, the CertainTeed Ridge Vent works year-round to efficiently and effectively ventilate an attic space.

Less than an inch in height, and molded from high-impact copolymer, it's slim profile blends for visual appeal while permitting shingle capping over the ridge for a uniform, finished roof aesthetic.