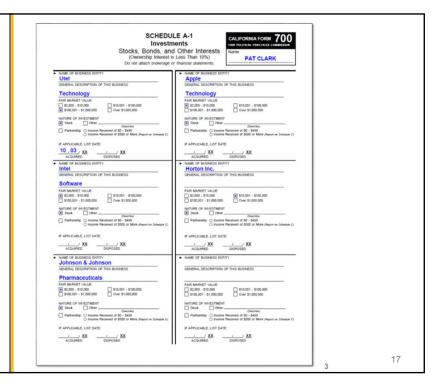

**K.** Form 700 5 m Steve Discuss

Robinson

Discuss the completion of this year's Form 700. The deadline to submit them to SDCOE is April 1, 2022.

L. Resolution 2022-05 Vote Steve Robinson

The current CBO recommends the board approve Resolution 2022-05 designating Steve Robinson and Debbie Beyer as authorized representatives of LFCS to San Diego County Schools Risk Management Joint Powers Authority to replace the retired CBO. LFCS participates in the SDCOE's JPA for workers' compensation and property and liability insurance purposes and at least one school representative from LFCS is required.