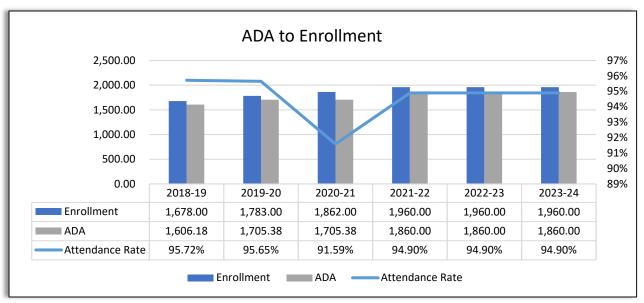

#### A. 2021-22 Financial Report as of January 30, 2022

Steve Robinson presented current school financials as of January 30, 2022. Cash flow update will be presented at the March Board meeting. Enrollment report is included to show enrollment and funding.