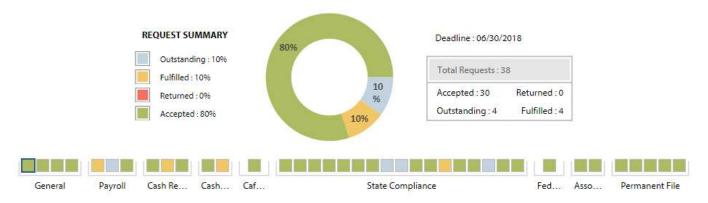

nd accepted items in a color-coded and easy to understand interface
- Security: Our portal boasts State of the art security in which all data is stored and transferred with AES 256-bit encryption, and servers are housed in SSAE16 Type II SOC1, SOC2 data centers with daily fail-safe backups
- Drag and Drop Functionality: To upload documents to the portal, drag and drop the file(s) from your computer to the requested item in the portal, at which time the status will be automatically changed from outstanding to fulfilled
- ➤ Email Notifications: Receive summary email notifications based on your timing preference (ex. daily, weekly, morning, afternoon, etc.), which provides activity updates for the engagement (ex. when files are uploaded/downloaded, or the status of an item has been changed)





#### STATEMENT OF WORK

#### **PROPOSED TIMEFRAME**

The following is an estimate of the audit and tax work to be conducted each month. The final schedule would be arranged based on the planning meeting that CW holds with you and your stakeholders.

| Month                                   | Proposed Work                                                                                    | Percentage of Work Done |
|-----------------------------------------|--------------------------------------------------------------------------------------------------|-------------------------|
| Late March – June                       | Audit planning; the test of internal controls and state compliance with school site(s) personnel | 15%                     |
| June – August