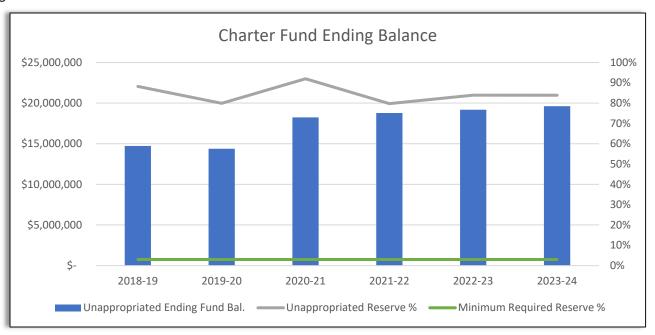

---------------|--------------------------------------------------------------------------------------|
| 2021-22     | \$1,234,330       | \$18.78 million     | 79.75%                                                                               |
| 2022-23     | \$399,487         | \$19.18 million     | 83.90%                                                                               |
| 2023-24     | \$430,508         | \$19.61 million     | 83.85%                                                                               |

SDCOE requires the charter school to maintain a Reserve for Economic Uncertainties equal to 3% of expenditures. The charter school projects that it will meet this requirement in 2021-22 and beyond.

February 25, 2022 Literacy First Charter School Page 3 of 4



#### **Multi-Year Projection**

We have reviewed the charter school's assumptions for the multi-year projection and they appear to be reasonable. Based upon these assumptions, the charter school will meet the required 3% reserve percentage for all years in the projection period.

#### **Long-Term Debt and Liabilities**

The Charter School Holding, LLC. issued Charter School Lease Revenue Bonds (tax-exempt bonds) in November 2019 for \$10.6 million for the acquisition, construction, renovation, improvement and equipping of 1012 East Bradley Avenue, El Cajon, CA, and the Main Street facilities. Based on the First Interim Report, Literacy First Charter School will be able to repay the debt within the respective terms.

| Bond Component              | Rate  | Amount      | Maturity<br>Date |