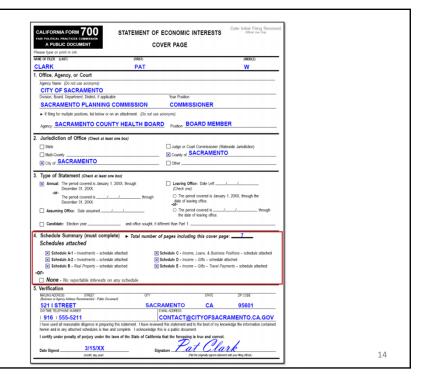

**K.** Form 700 5 m Steve Discuss

Robinson

Discuss the completion of this year's Form 700. The deadline to submit them to SDCOE is April 1, 2022.

L. Resolution 2022-05 Vote Steve Robinson

The current CBO recommends the board approve Resolution 2022-05 designating Steve Robinson and Debbie Beyer as authorized representatives of LFCS to San Diego County Schools Risk Management Joint Powers Authority to replace the retired CBO. LFCS participates in the SDCOE's JPA for workers' compensation and property and liability insurance purposes and at least one school representative from LFCS is required.