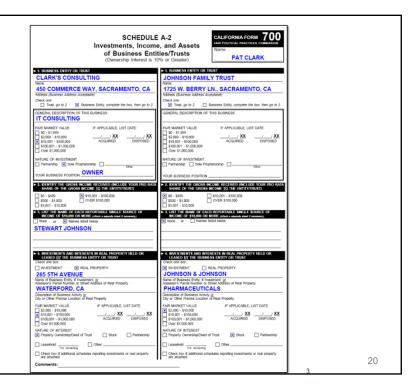

**K.** Form 700 5 m Steve Discuss

Robinson

Discuss the completion of this year's Form 700. The deadline to submit them to SDCOE is April 1, 2022.

L. Resolution 2022-05 Vote Steve Robinson

The current CBO recommends the board approve Resolution 2022-05 designating Steve Robinson and Debbie Beyer as authorized representatives of LFCS to San Diego County Schools Risk Management Joint Powers Authority to replace the retired CBO. LFCS participates in the SDCOE's JPA for workers' compensation and property and liability insurance purposes and at least one school representative from LFCS is required.