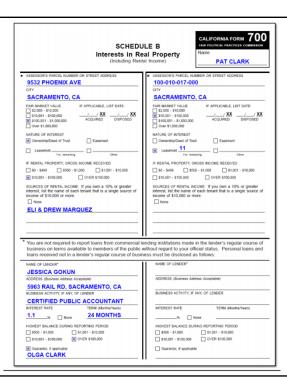

**K.** Form 700 5 m Steve Discuss

Robinson

Discuss the completion of this year's Form 700. The deadline to submit them to SDCOE is April 1, 2022.

L. Resolution 2022-05 Vote Steve Robinson

The current CBO recommends the board approve Resolution 2022-05 designating Steve Robinson and Debbie Beyer as authorized representatives of LFCS to San Diego County Schools Risk Management Joint Powers Authority to replace the retired CBO. LFCS participates in the SDCOE's JPA for workers' compensation and property and liability insurance purposes and at least one school representative from LFCS is required.