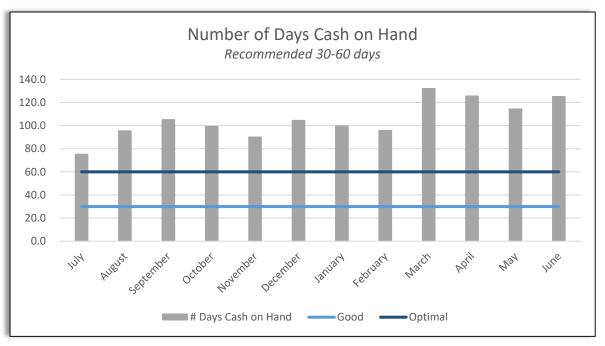

| Bond Component              | Rate  | Amount      | Maturity<br>Date | Payment Due<br>in 2021-22 |
|-----------------------------|-------|-------------|------------------|---------------------------|
| 2019 Series A Revenue Bonds | 5.00% | \$7,450,000 | December 1, 2049 | \$372,500                 |
| 2019 Series B Revenue Bonds | 4.75% | \$3,180,000 | December 1, 2030 | \$351,565                 |

#### Cash Flow

The cash flow submitted with the 2021-22 First Interim Report projects a positive cash balance in all months. The charter school industry recommends that charter schools maintain a cash balance between 30- and 60-days cash on hand. Cash on hand for Literacy First Charter is projected to range from 76 to 133 days.

February 25, 2022 Literacy First Charter School Page 4 of 4



#### Conclusion

Literacy First Charter School has increased enrollment of 98 students, which represents an increase of 5%, from the previous fiscal year of 2020-21. The charter school is projecting flat enrollment of 1,960 and ADA of 1,860 for the two subsequent years. The charter school projects a budget surplus for the current and the two subsequent years. The charter school should be able to meet the Reserve for Economic Uncertainties of 3% for the three fiscal years of the projection period with an estimated ending fund balance of \$4.6 million in 2023-24.

SDCOE appreciates Literacy First Charter School's efforts to ensure fiscal solvency. Should any adverse circumstances arise which would negatively impact the financial condition of the charter school, please notify this office as