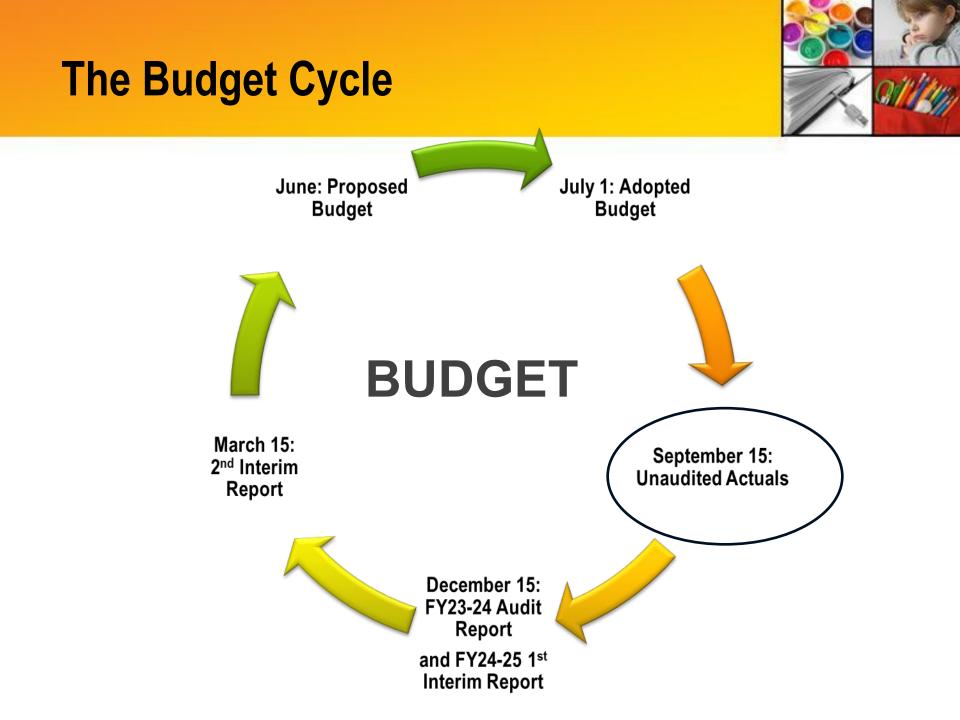

# FY24 Operating Revenues - \$22,091,739

LCFF Revenues Federal Revenues State Revenues Local Revenues