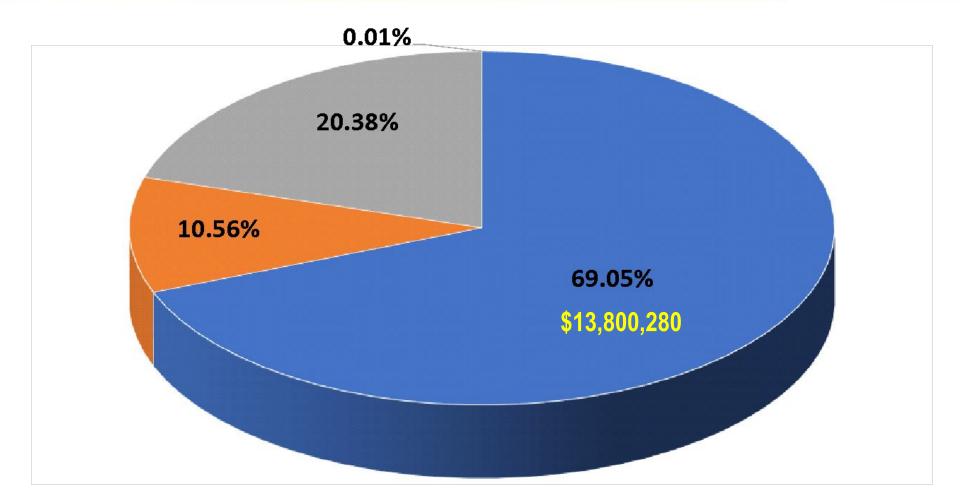

## FY24 Operating Expenses - \$19,985,254

Salaries and Benefits Books and Supplies Services Miscellaneous