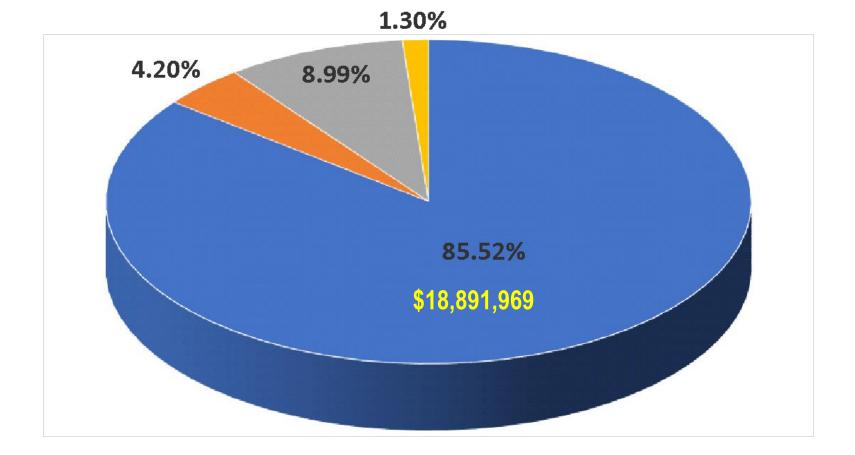

# FY24 Operating Revenues - \$22,091,739

LCFF Revenues Federal Revenues State Revenues Local Revenues