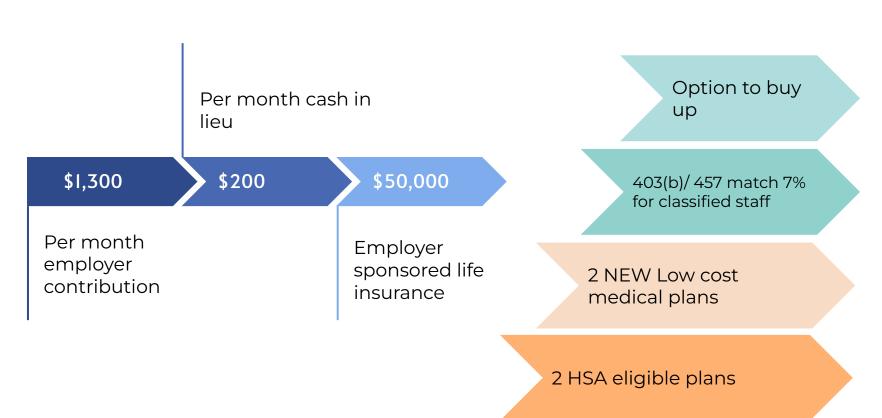

#### LIFE INSURANCE

- FREE Employer sponsored \$50k
- NEW Buy up to 2x annual compensation (Employee sponsored)

## **BENEFITS - RETIREMENT**