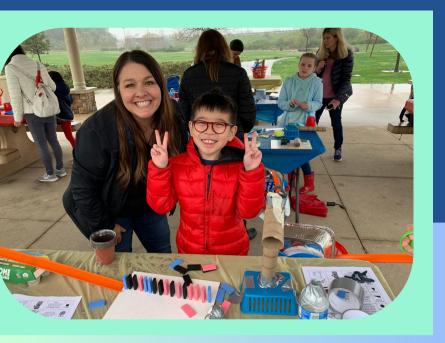

## GATE PROGRAM

Excel Academy's GATE program delivers a multifaceted learning experience through handson, project-based lessons characterized by depth and complexity. In-person events and activities, facilitated by a GATE certified teacher, further enrich the program, fostering connections and nurturing the curiosity of gifted minds.

## **EVENTS:**

Solar Cars

Goldberg Machine Challenge

Rubik's Cube Event

Wild Windmills

Sailboat Challenge