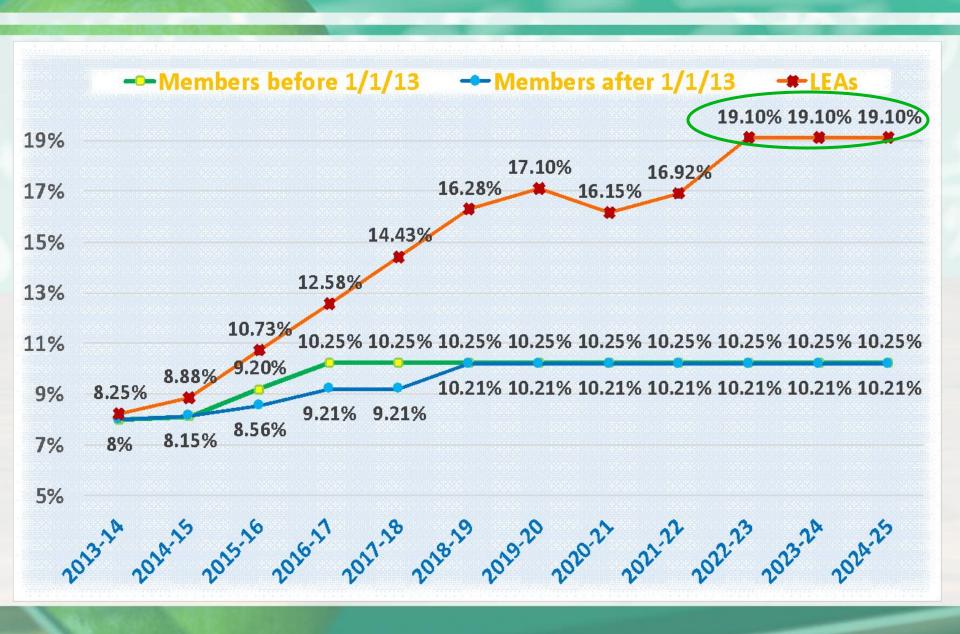

s, Music, and Instructional Materials Discretionary Block Grant

#### \$3.6 billion one-time



### **Grant's Allowable Uses**

- Obtaining standards-aligned professional development and acquiring instructional materials (ESSER Etc.)
- Obtaining instructional materials and professional development aligned to best practices for improving school climate, including training on de-escalation and restorative justice strategies, digital literacy, physical education, and learning through play (Expanded Learning Etc.)
- Developing diverse book collections and obtaining culturally relevant texts (Expanded Learning Etc.)
- Paying for operational costs, including, but not limited to, retirement and healthcare cost increases
- Responding to the COVID-19 pandemic

## **Contribution Rates to CalSTRS**



# **Multiyear Projection Before Approval**

| Description                         | 1 <sup>st</sup> Interim<br>FY2022-23 | MYP<br>FY2023-24 | MYP<br>FY2024-25 |
|-------------------------------------|--------------------------------------|------------------|------------------|
| REVENUES                            |                                      |                  |                  |
| LCFF                                | 16,697,363                           | 17,792,216       | 18,960,550       |
| Federal                             | 507,256                              | 507,256          | 1,708,755        |
| State                               | 2,025,216                            | 1,643,943        | 1,708,755        |
| Local                               | 15,000