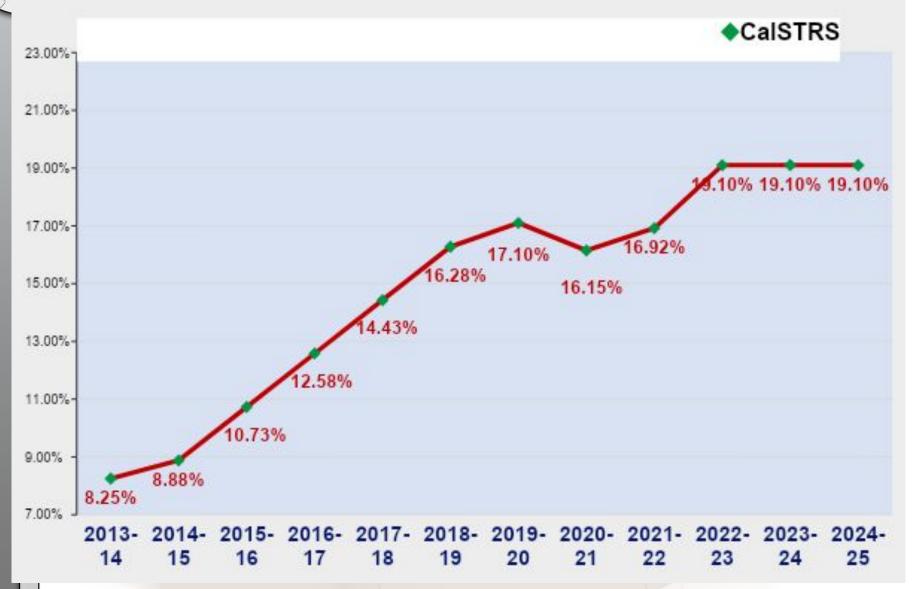

### **Historical CalSTRS Contribution**

**ENDING BALANCE AS % OF EXPENDITURES** 

# **Budgetary Building Blocks**

- Revenues:
  - **♦ COLA Increase** 
    - **♦** FY2022-23 − 12.84%
    - **♦** FY2023-24 − 3.00%
    - **♦ FY2024-25 − 3.00%**
  - **♦** Enrollment Projection 3.5%
  - **♦** Attendance Rate (ADA) − 97%
  - Unduplicated Pupil Percentage
- Expenditures:
  - **♦ Step and Column Increase 2%**
  - **♦ STRS Increase** − 19.10%