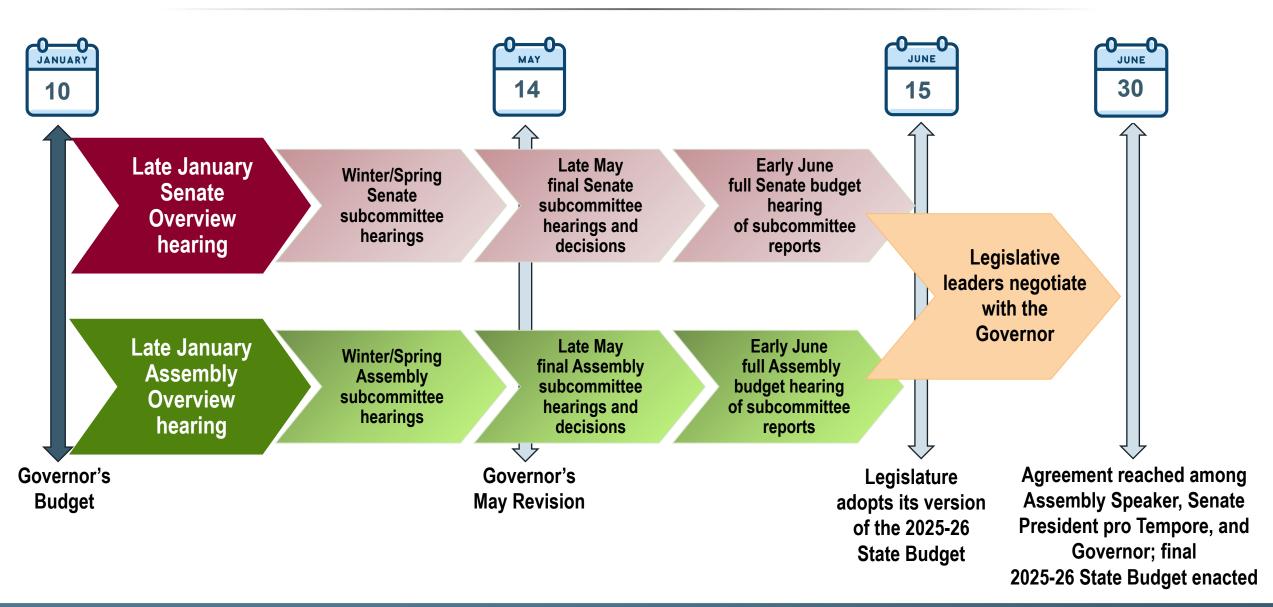

# **State Budget Process—From January to June**

Powered by BoardOnTrack 50 of

### The Road Ahead

The next steps in the State Budget process are controlled by the Legislature, which has the responsibility to examine the Governor's proposals during budget hearings

 Furthering this discussion are the details on the Governor's Budget proposals, included in trailer bill language, released at the beginning of February

This initial vetting prepares legislators to respond quickly after the next official State Budget checkpoint—the May Revision

- Guarding against under appropriating the Proposition 98 minimum guarantee and proposals for funds not accounted for in the Governor's Budget
- Flexibility/inflexibility of one-time resources
- Priorities for ongoing resources