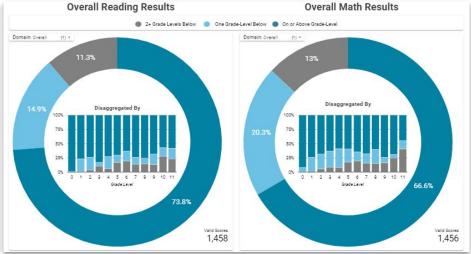

h<br>Language<br>Arts | Mathematics   |
|---------------------------------|------------------------|--------------------|----------------------------------------------|----------------------------------------------|-----------------------------|---------------|
| Excel<br>Academy -<br>Warner    | Very Low<br>Blue       | Very Low<br>Blue   | 31.8%                                        | Very High<br>Blue                            | High<br>Green               | High<br>Green |
| Excel<br>Academy -<br>Helendale | Low<br>Green           | Very Low<br>Blue   | Not enough<br>grads to<br>warrant a<br>score | Not enough<br>grads to<br>warrant a<br>score | High<br>Green               | High<br>Green |

#### **Academic Data Analysis**



#### State Assessment Data

#### Local Assessment Data







#### Parent Education: New Initiatives

Excel Academy strives for parents to not only be at ease at the start of the school year, but to be equipped with the resources and knowledge they need to successfully support their child's education.

 EagleTube - Excel's new Youtube Channel that delivers monthly on-demand videos for parent engagement and education



- MagicSchool Artificial Intelligence resources for parents as home educators
- Parent Academy Online Workshops for parents at the start of the school year to equip them with the knowledge and tools needed to succeed for the year
- Two in-person Parent PowerUps to be hosted these events host workshops for parents to give them further skills in the bound by Board On Track educator



### Student Empowerment: New Initiatives

Excel A