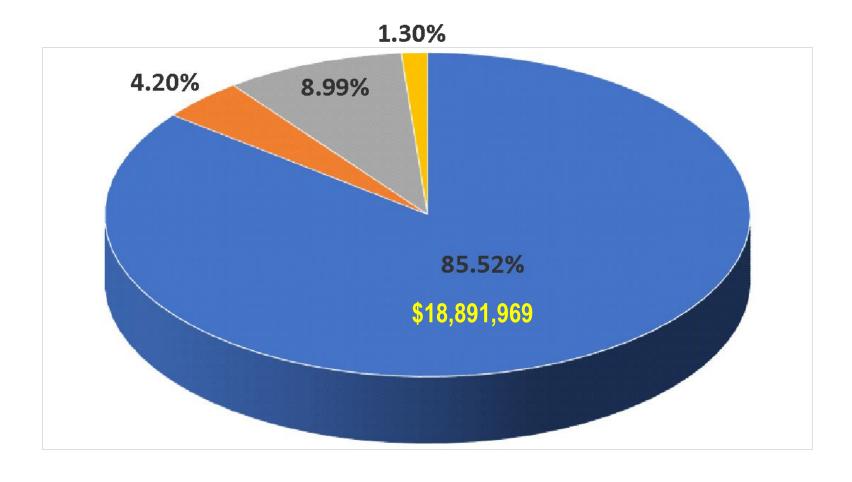

4,573.22       78,806.20         22,323.84       40,461.33         26,455.27       50,339.02         38,976.04       68,077.57         1,279,923.06       2,061,909.25         48,253.24       83,827.44         0.00       1,002.00         7,856,109.78       12,128,052.13         770,265.56       2,137,442.81         2,661,513.00       4,145,785.00 |





# Excel Academy Charter Schools FY23-24 Unaudited Actuals September 12, 2024



## **Presentation Overview**



- Budget Cycle
- Operating Revenues
- Operating Expenses
- FY24 Statement of Activities
- Ending Balance Comparison
- Summary

# The Budget Cycle









# **BUDGET**



March 15: 2<sup>nd</sup> Interim Report



Report and FY24-25 1st Interim Report September 15: Unaudited Actuals

# **FY24 Operating Revenues - \$22,091,739**





Federal Revenues State Revenues Local Revenues

LCFF Revenues

# FY24 Operating Expenses - \$19,985,254





# **FY2023-24 Statement of Activities**



|                                         | 2023-24    |
|-----------------------------------------|------------|
| Total Revenues                          | 22,891,870 |
|                                         |            |
| Total Expenditures                      | 19,984,162 |
| Increase in Fund Balance                | 2,907,708  |
| Beginning Balance                       | 6,807,298  |
| Ending Balance                          | 9,715,006  |
| Adjustments to Ending Fund Balance      |            |
| Restricted Carryover Balances           |            |
| 15% Required for Economic Uncertainties | 2,997,624  |
| Unappropriated Fu