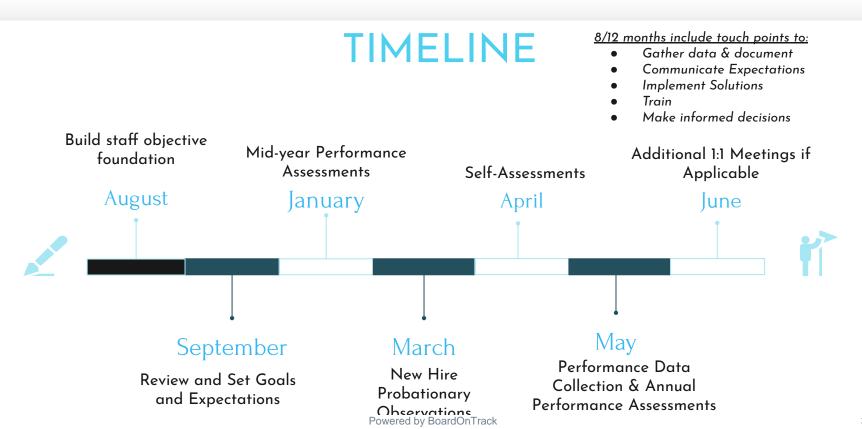

ove to see more physically education classes offered "

# Student Support

# 2023-2024 Intervention Results

63%

Of students in intervention classes grew 1 grade level or more from Fall to Spring

25%

Of WIN Math and WIN Reading students met grade level proficiency by Spring

# **Special Education Offerings**

- → Variety of services and supports across the entire continuum of student disability needs
- Internal services for SAI, OT, Speech, and Counseling
- → 22 independent SAI groups (7-9 students/group)
- → Mod-Severe groups for Elementary & Secondary
- → Speech Improvement Group
- → Social Communication Group for High School students

# Special Education Data Highlights

\*\*\*8% increase in students who met or exceeded grade level standards in math



#### **Staff Sustainability**





#### Staff: New Initiatives

Excel Academy believes in the wellbeing of all staff members and strives to ensure that their professional goals, mental & physical health, and learning needs are met.

- Classified Teacher Credential Program(s)
- Wellness Initiative
- Increasing professional development opportunities
- Lowering roster counts of Secondary Teachers so that they can more effectively service their students as they maneuver through high school
- Health Spending and Reimbursement Accounts
- Dependent care savings Accounts
- 457b plans for Classified Staff EACS matching up to 7%

#### **California Dashboard Status**

| School                          | Chronic<br>Absenteeism | Suspension<br>Rate | College &<br>Career<br>Readiness             | Graduation<br>Rate