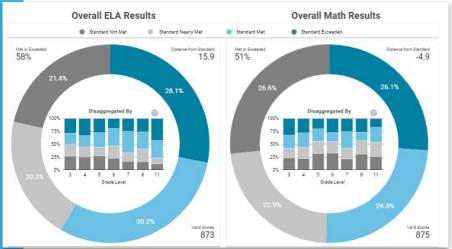

ish<br>Language<br>Arts | Mathematics   |
|---------------------------------|------------------------|--------------------|----------------------------------------------|----------------------------------------------|-----------------------------|---------------|
| Excel<br>Academy -<br>Warner    | Very Low<br>Blue       | Very Low<br>Blue   | 31.8%                                        | Very High<br>Blue                            | High<br>Green               | High<br>Green |
| Excel<br>Academy -<br>Helendale | Low<br>Green           | Very Low<br>Blue   | Not enough<br>grads to<br>warrant a<br>score | Not enough<br>grads to<br>warrant a<br>score | High<br>Green               | High<br>Green |

#### **Academic Data Analysis**



#### State Assessment Data

#### Local Assessment Data







#### Parent Education: New Initiatives

Excel Academy strives for parents to not only be at ease at the start of the school year, but to be equipped with the resources and knowledge they need to successfully support their child's education.

 EagleTube - Excel's new Youtube Channel that delivers monthly on-demand videos for parent engagement and education



- MagicSchool Artificial Intelligence resources for parents as home educators
- Parent Academy Online Workshops for parents at the start of the school year to equip them with the knowledge and tools needed to succeed for the year
- Two in-person Parent PowerUps to be hosted these events host workshops for parents to give them further skills in the bound by Board On Track educator



### Student Empowerment: New Initiatives

Excel