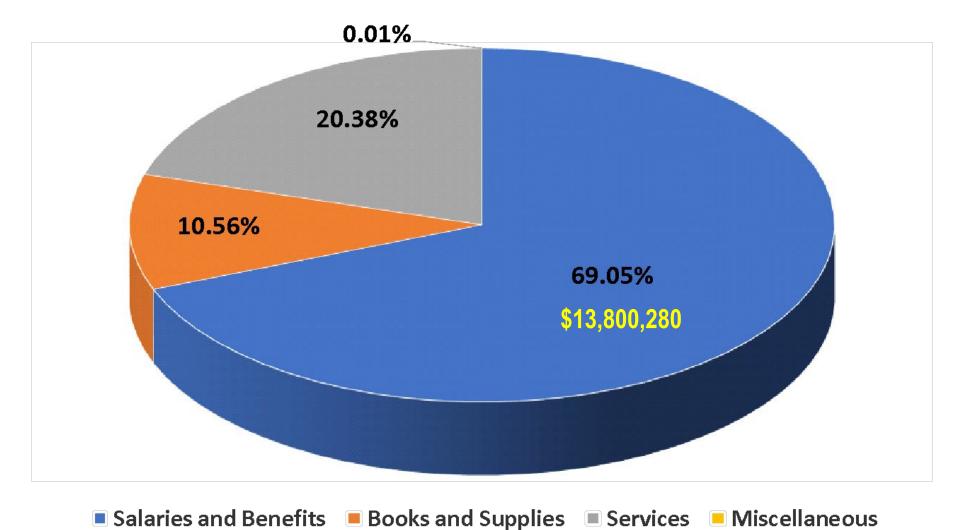

4       68,077.57         1,279,923.06       2,061,909.25         48,253.24       83,827.44         0.00       1,002.00         7,856,109.78       12,128,052.13         770,265.56       2,137,442.81         2,661,513.00       4,145,785.00 |





# Excel Academy Charter Schools FY23-24 Unaudited Actuals September 12, 2024



## **Presentation Overview**



- Budget Cycle
- Operating Revenues
- Operating Expenses
- FY24 Statement of Activities
- Ending Balance Comparison
- Summary

# The Budget Cycle









# **BUDGET**



March 15: 2<sup>nd</sup> Interim Report



Report and FY24-25 1st Interim Report September 15: Unaudited Actuals

# **FY24 Operating Revenues - \$22,091,739**





Federal Revenues State Revenues Local Revenues

LCFF Revenues

# FY24 Operating Expenses - \$19,985,254





# **FY2023-24 Statement of Activities**



|                                         | 2023-24    |
|-----------------------------------------|------------|
| Total Revenues                          | 22,891,870 |
|                                         |            |
| Total Expenditures                      | 19,984,162 |
| Increase in Fund Balance                | 2,907,708  |
| Beginning Balance                       | 6,807,298  |
| Ending Balance                          | 9,715,006  |
| Adjustments to Ending Fund Balance      |            |
| Restricted Carryover Balances           |            |
| 15% Required for Economic Uncertainties | 2,997,624  |
| Unappropriated Fund Balance Above 15%   | 6,717,382  |
| Ending Balance Percent Of Expenditures  | 48.61%     |

# **Ending Ba