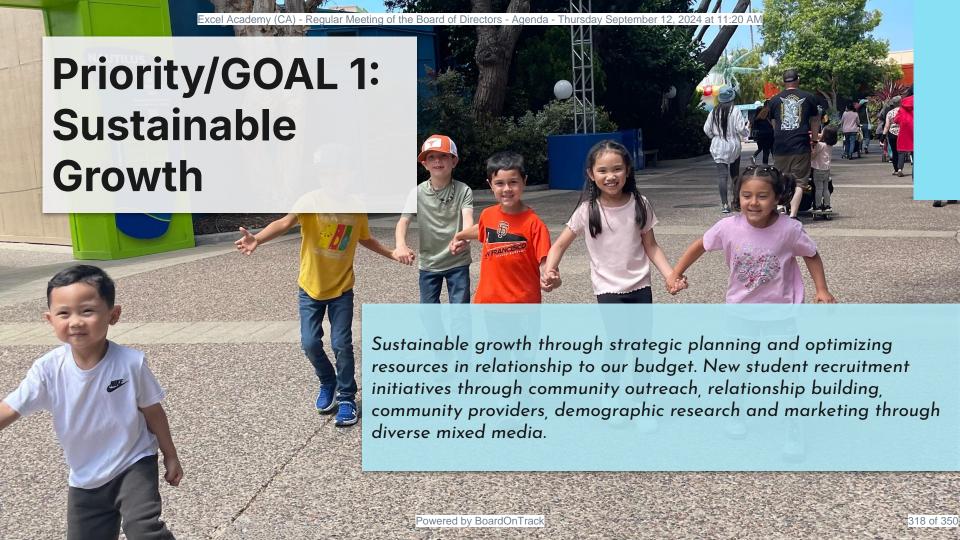

# **Enrollment Data**

## **Academic Path**

88%

Personalized

Student Retention - 72%

9%

Enrollment increase from Sept 2023 to Sept. 2024

## **Student Count: 1,745**

TK-3rd 635 Students

4th-8th

9th-12th 303 Students

Warner:

1077 Students

Helendale:

688 Students