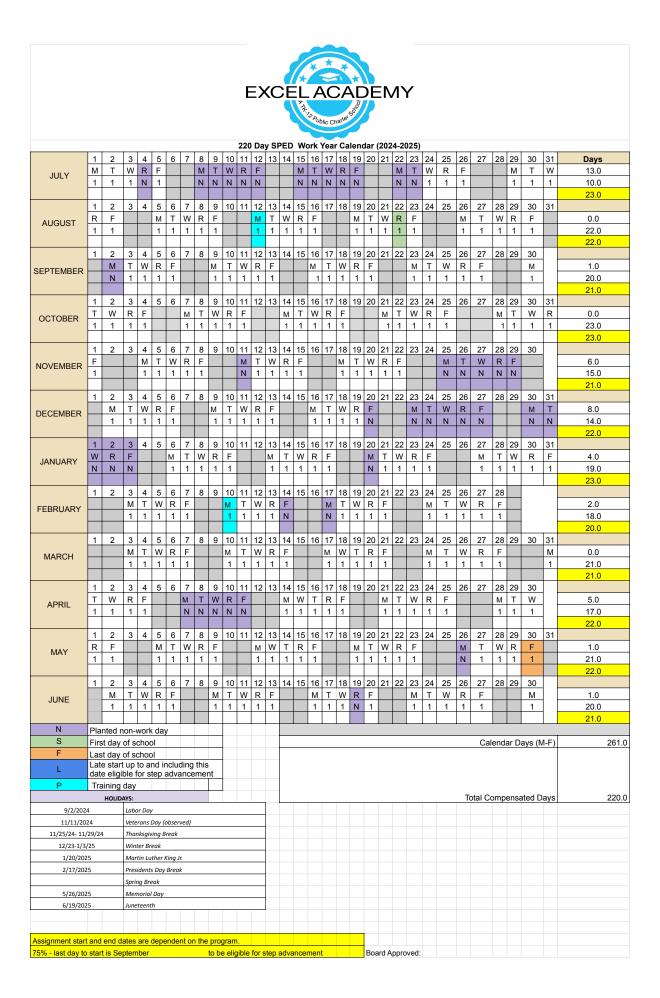

|                                                    |                                                                                                                                                                                               |                                               |      | Purpose | Presenter                                         | Time    |  |  |  |  |
|----------------------------------------------------|-----------------------------------------------------------------------------------------------------------------------------------------------------------------------------------------------|-----------------------------------------------|------|---------|---------------------------------------------------|---------|--|--|--|--|
| C.                                                 | Approval of Clifto Agreement Increa                                                                                                                                                           | nLarsonAllen LLP (C                           | LA)  | Vote    | Joe Sorrera                                       | 5 m     |  |  |  |  |
|                                                    | It is recommended the Board approve the CliftonLarsonAllen (CLA) agreement increase for Excel Academy Charter Schools, Helendale (#2073) and Warner (#2053) for the year ended June 30, 2024. |                                               |      |         |                                                   |         |  |  |  |  |
|                                                    | Fiscal Impact: \$" Warner (#2053): " Helendale (#2073                                                                                                                                         | \$9,300.00                                    |      |         |                                                   |         |  |  |  |  |
|                                                    | Roll Call Vote: William Hall Michael Humphre Steve Fraire Susan Houle Larry Alvarado Moved by                                                                                                 | ey<br>_ Seconded by                           | Ayes | Nays    | Absent                                            |         |  |  |  |  |
| D.                                                 |                                                                                                                                                                                               | -2025 Strategic Staff<br>s, and Work Year Cal | •    | Vote    | Megan Anderson                                    | 10 m    |  |  |  |  |
|                                                    |                                                                                                                                                                                               | Vork Year Calendars                           |      | •       | c Staffing Plan, Salary<br>ter Schools, Helendale |         |  |  |  |  |
| Fiscal Impact: As delineated on the attached plan. |                                                                                                                                                                                               |                                               |      |         |                                                   |         |  |  |  |  |
|                                                    | Roll Call Vote: William Hall Michael Humphre Steve Fraire Susan Houle Larry Alvarado                                                                                                          |                                               |      |         |                                                   |         |  |  |  |  |
|                                                    | Moved by                                                                                                                                                                                      | _ Seconded by                                 | Ayes | Nays    | Absent                                            |         |  |  |  |  |
| Edu                                                | ucation Services                                                                                                                                                                              |                                               |      |         |                                                   | 1:12 PM |  |  |  |  |
| A.                                                 | Approval of Parse                                                                                                                                                                             | ec Education Service                          |      | Vote    | Heidi Gasca                                       | 5 m     |  |  |  |  |