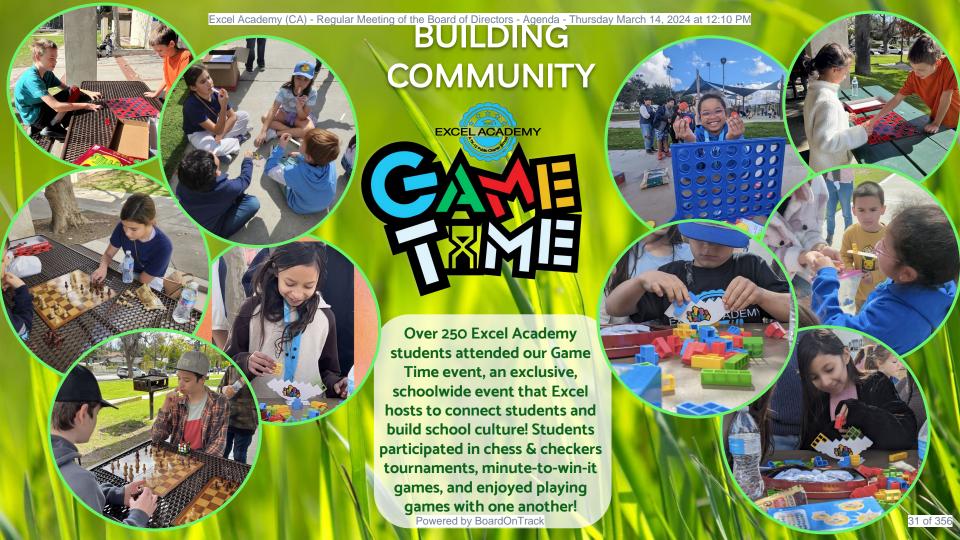

## General Education Highlights

- 17 Students were inducted into the National Junior Honor Society!
- The High School team held Freshman Orientation week, which consisted of 8 parent/student webinars for upcoming 9th graders to start preparing for the next school year.
- First and second grade Virtual Path students started their seed projects and saw them begin to sprout.
- The 5th grade class began their "space suit project" (working in teams to create a space suit for an assigned planet that will enable humans to survive on the planet's surface.)

## Student Leadership Day

The students in Excel Academy's Leadership class got to experience the Youth Leadership Day at their passion to lead. Our from this experience equipped to become positively to their communities.

# Excel Academy (CA) - Regular Meeting of the Board of Directors - Agenda - Thursday March 14, 2024 at 12:10 PM Staff Spotlight

We have 10 Community Liaisons who have collaborated together and worked hard this school year to ensure that our events are a success!