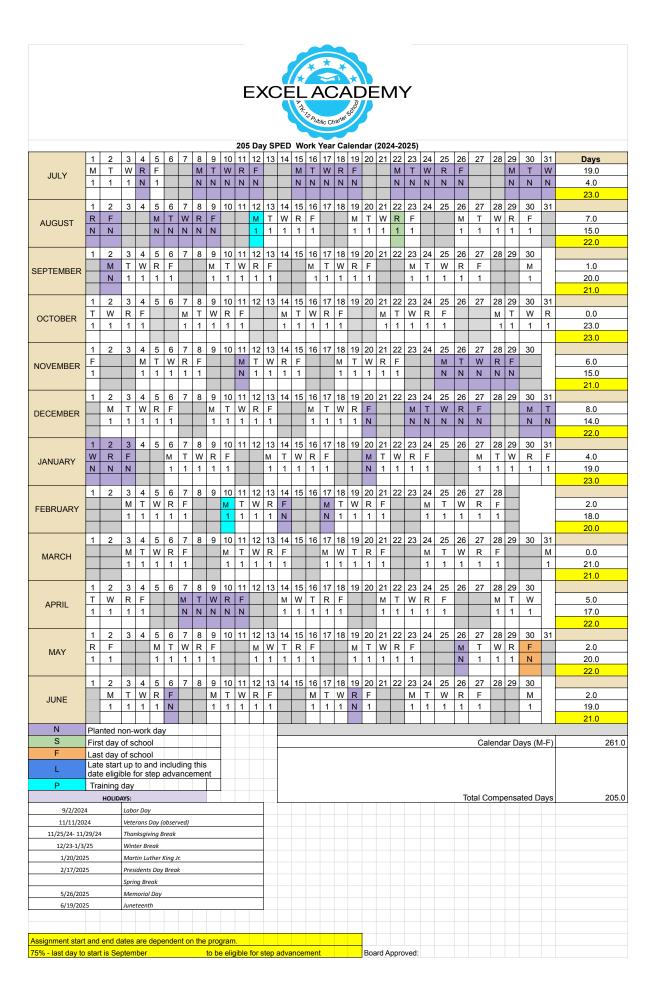

|                                                    |                                                                                                                                                                                               |                                               |      | Purpose | Presenter                                         | Time    |  |  |  |  |
|----------------------------------------------------|-----------------------------------------------------------------------------------------------------------------------------------------------------------------------------------------------|-----------------------------------------------|------|---------|---------------------------------------------------|---------|--|--|--|--|
| C.                                                 | Approval of Clifto Agreement Increa                                                                                                                                                           | nLarsonAllen LLP (C                           | LA)  | Vote    | Joe Sorrera                                       | 5 m     |  |  |  |  |
|                                                    | It is recommended the Board approve the CliftonLarsonAllen (CLA) agreement increase for Excel Academy Charter Schools, Helendale (#2073) and Warner (#2053) for the year ended June 30, 2024. |                                               |      |         |                                                   |         |  |  |  |  |
|                                                    | Fiscal Impact: \$" Warner (#2053): " Helendale (#2073                                                                                                                                         | \$9,300.00                                    |      |         |                                                   |         |  |  |  |  |
|                                                    | Roll Call Vote: William Hall Michael Humphre Steve Fraire Susan Houle Larry Alvarado Moved by                                                                                                 | ey<br>_ Seconded by                           | Ayes | Nays    | Absent                                            |         |  |  |  |  |
| D.                                                 |                                                                                                                                                                                               | -2025 Strategic Staff<br>s, and Work Year Cal | •    | Vote    | Megan Anderson                                    | 10 m    |  |  |  |  |
|                                                    |                                                                                                                                                                                               | Vork Year Calendars                           |      | •       | c Staffing Plan, Salary<br>ter Schools, Helendale |         |  |  |  |  |
| Fiscal Impact: As delineated on the attached plan. |                                                                                                                                                                                               |                                               |      |         |                                                   |         |  |  |  |  |
|                                                    | Roll Call Vote: William Hall Michael Humphre Steve Fraire Susan Houle Larry Alvarado                                                                                                          |                                               |      |         |                                                   |         |  |  |  |  |
|                                                    | Moved by                                                                                                                                                                                      | _ Seconded by                                 | Ayes | Nays    | Absent                                            |         |  |  |  |  |
| Edu                                                | ucation Services                                                                                                                                                                              |                                               |      |         |                                                   | 1:12 PM |  |  |  |  |
| A.                                                 | Approval of Parse                                                                                                                                                                             | ec Education Service                          |      | Vote    | Heidi Gasca                                       | 5 m     |  |  |  |  |