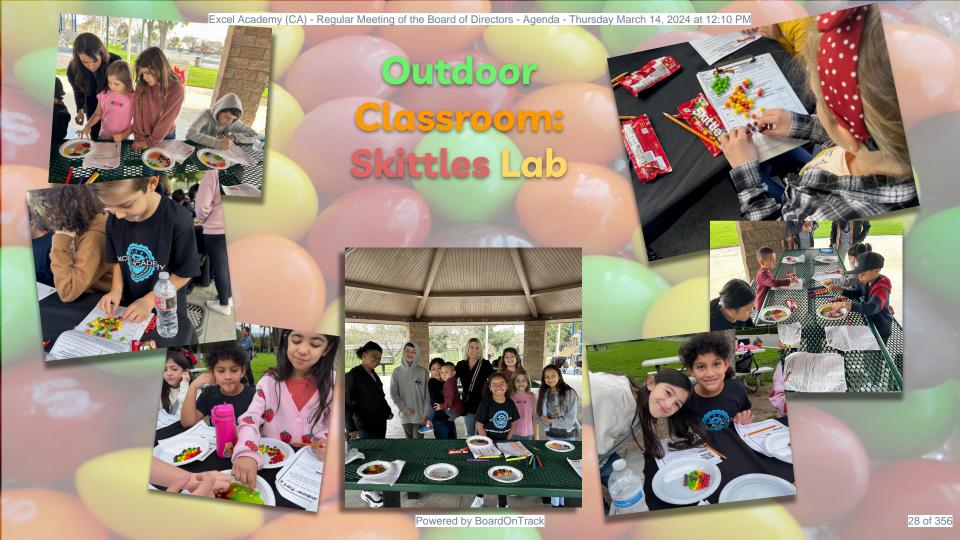

Recognition was given to outstanding staff members. The presentation also touched on outdoor classrooms, community events, and student achievements, such as a student working on the Disney Channel and being accepted to Howard University. Professional development initiatives and upcoming events, such as the parent power up workshop and entrepreneurial activity for students, were also highlighted.