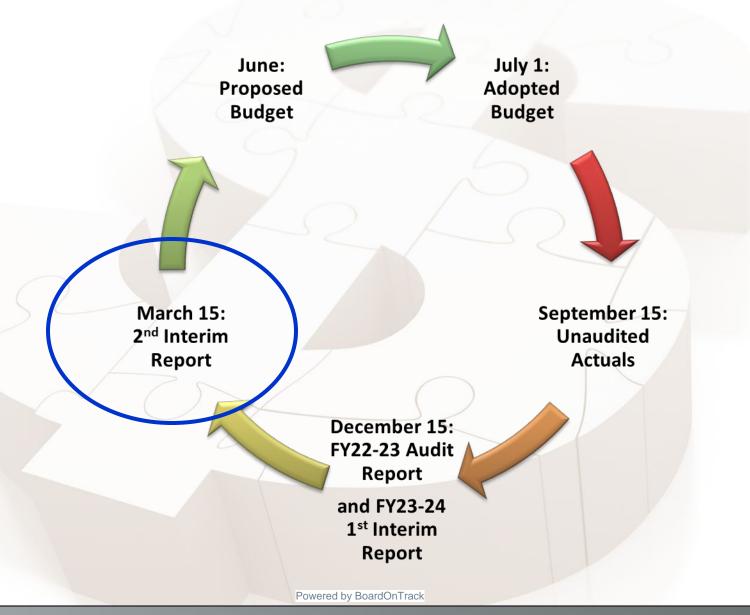

Steve Fraire

Susan Houle

Larry Alvarado

|      |     |                                   |                                                          |              | Purpose       | Presenter                        | Time     |
|------|-----|-----------------------------------|----------------------------------------------------------|--------------|---------------|----------------------------------|----------|
|      |     | Moved by                          | Seconded by                                              | Ayes         | Nays          | Absent                           |          |
| XII. | Bus | siness/Financial                  | Services                                                 |              |               |                                  | 12:42 PM |
|      | A.  | Approval of Sec                   | ond Interim Financia                                     | l Report     | Vote          | Joe Sorrera                      | 10 m     |
|      |     |                                   | ded the Board appro<br>er Schools, Helendal              |              |               | nancial Report for Exc<br>2053). | eel      |
|      |     | Fiscal Impact:<br>Interim Report. | As indicated by the                                      | 2023-24 Fin  | ancial Repor  | ting Documents Secor             | nd       |
|      |     | Roll Call Vote:<br>William Hall   |                                                          |              |               |                                  |          |
|      |     | Michael Humph                     | rey                                                      |              |               |                                  |          |
|      |     | Steve Fraire                      |                                                          |              |               |                                  |          |
|      |     | Susan Houle                       |                                                          |              |               |                                  |          |
|      |     | Larry Alvarado<br>Moved bv        | Seconded by                                              | Aves         | Navs          | Absent                           |          |
|      |     | ,                                 |                                                          | ,            | ,             | <del></del>                      |          |
|      | B.  |                                   | nual Audit Engageme<br>LarsonAllen (CLA) a<br>er Schools |              | Vote          | Joe Sorrera                      | 5 m      |
|      |     | between Cliftonl                  | ,                                                        | nd Excel Aca | demy Charte   | r Schools, Helendale             |          |
|      |     | (#2073) and Wa                    | arner (#2053) for the                                    | year ended . | June 30, 2024 | 1.                               |          |
|      |     | Fiscal Impact:                    | \$32,660.00                                              |              |               |                                  |          |
|      |     | Warner (#2053)                    | : \$20,250.00                                            |              |               |                                  |          |
|      |     | Helendale (#207                   | 73): \$12,410.00                                         |              |               |                                  |          |
|      |     | Roll Call Vote:                   |                                                          |              |               |                                  |          |
|      |     | William Hall                      |                                                          |              |               |                                  |          |
|      |     | Michael Humph                     | rey                                                      |              |               |                                  |          |
|      |     | Steve Fraire                      |                                                          |              |               |                                  |          |
|      |     | Susan Houle                       |                                                          |              |               |                                  |          |
|      |     | Larry Alvarado                    |                                                          |              |               |                                  |          |
|      |     | Moved by                          | Seconded by                                              | Ayes         | Nays          | Absent                           |          |