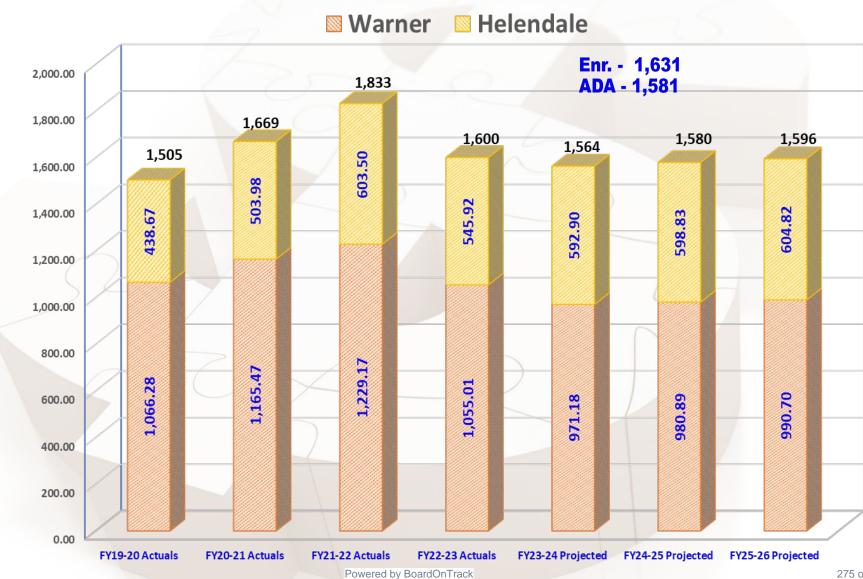

#### A. School Highlights - Presented by Heidi Gasca, Executive Director/CEO

The presentation provided an overview of various updates and highlights within the school program. It began with an introduction of Lara Ulmer, the Director of Special Education, who was presenting in person. The enrollment growth was highlighted, reaching 1,631 students across both charters. The admin summit and its success were briefly mentioned, with further details to be shared by Lara. Jenny Craig was slated to present assessment data, and updates on counseling, field trips, and the gate program were included.

### **Student Count: 1,623**

TK-3rd 636 Students

674 Students

4th-8th

9th-12th 313 Students

57 New Students currently registered for the 2024-25 School Year!