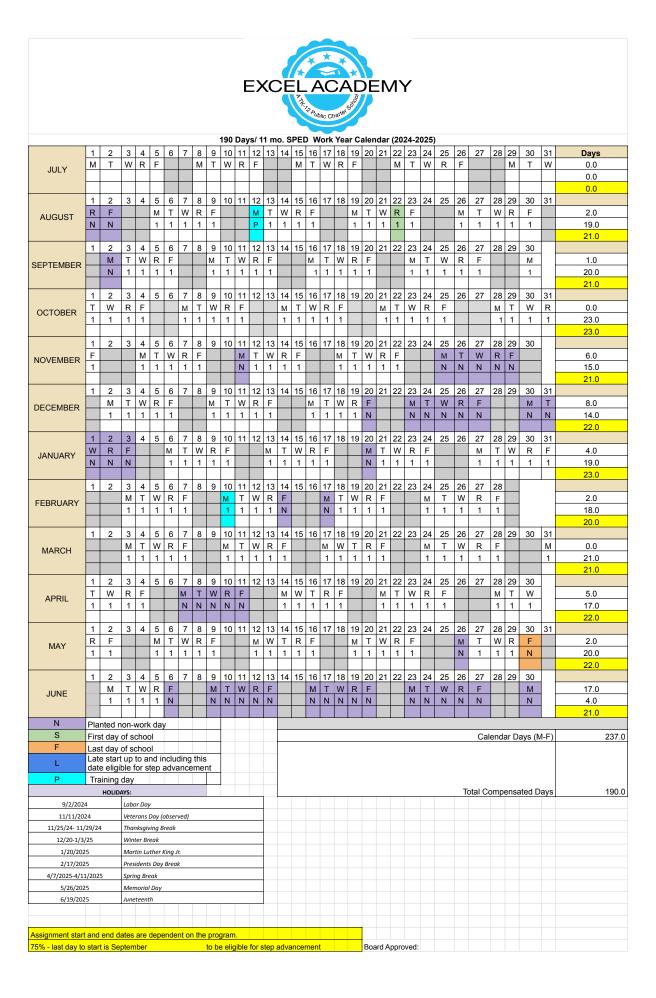

|                                                    |                                                                                                                                                                                               |                                               |      | Purpose | Presenter                                         | Time    |  |  |  |  |
|----------------------------------------------------|-----------------------------------------------------------------------------------------------------------------------------------------------------------------------------------------------|-----------------------------------------------|------|---------|---------------------------------------------------|---------|--|--|--|--|
| C.                                                 | Approval of Clifto Agreement Increa                                                                                                                                                           | nLarsonAllen LLP (C                           | LA)  | Vote    | Joe Sorrera                                       | 5 m     |  |  |  |  |
|                                                    | It is recommended the Board approve the CliftonLarsonAllen (CLA) agreement increase for Excel Academy Charter Schools, Helendale (#2073) and Warner (#2053) for the year ended June 30, 2024. |                                               |      |         |                                                   |         |  |  |  |  |
|                                                    | Fiscal Impact: \$" Warner (#2053): " Helendale (#2073                                                                                                                                         | \$9,300.00                                    |      |         |                                                   |         |  |  |  |  |
|                                                    | Roll Call Vote: William Hall Michael Humphre Steve Fraire Susan Houle Larry Alvarado Moved by                                                                                                 | ey<br>_ Seconded by                           | Ayes | Nays    | Absent                                            |         |  |  |  |  |
| D.                                                 |                                                                                                                                                                                               | -2025 Strategic Staff<br>s, and Work Year Cal | •    | Vote    | Megan Anderson                                    | 10 m    |  |  |  |  |
|                                                    |                                                                                                                                                                                               | Vork Year Calendars                           |      | •       | c Staffing Plan, Salary<br>ter Schools, Helendale |         |  |  |  |  |
| Fiscal Impact: As delineated on the attached plan. |                                                                                                                                                                                               |                                               |      |         |                                                   |         |  |  |  |  |
|                                                    | Roll Call Vote: William Hall Michael Humphre Steve Fraire Susan Houle Larry Alvarado                                                                                                          |                                               |      |         |                                                   |         |  |  |  |  |
|                                                    | Moved by                                                                                                                                                                                      | _ Seconded by                                 | Ayes | Nays    | Absent                                            |         |  |  |  |  |
| Edu                                                | ucation Services                                                                                                                                                                              |                                               |      |         |                                                   | 1:12 PM |  |  |  |  |
| A.                                                 | Approval of Parse                                                                                                                                                                             | ec Education Service                          |      | Vote    | Heidi Gasca                                       | 5 m     |  |  |  |  |