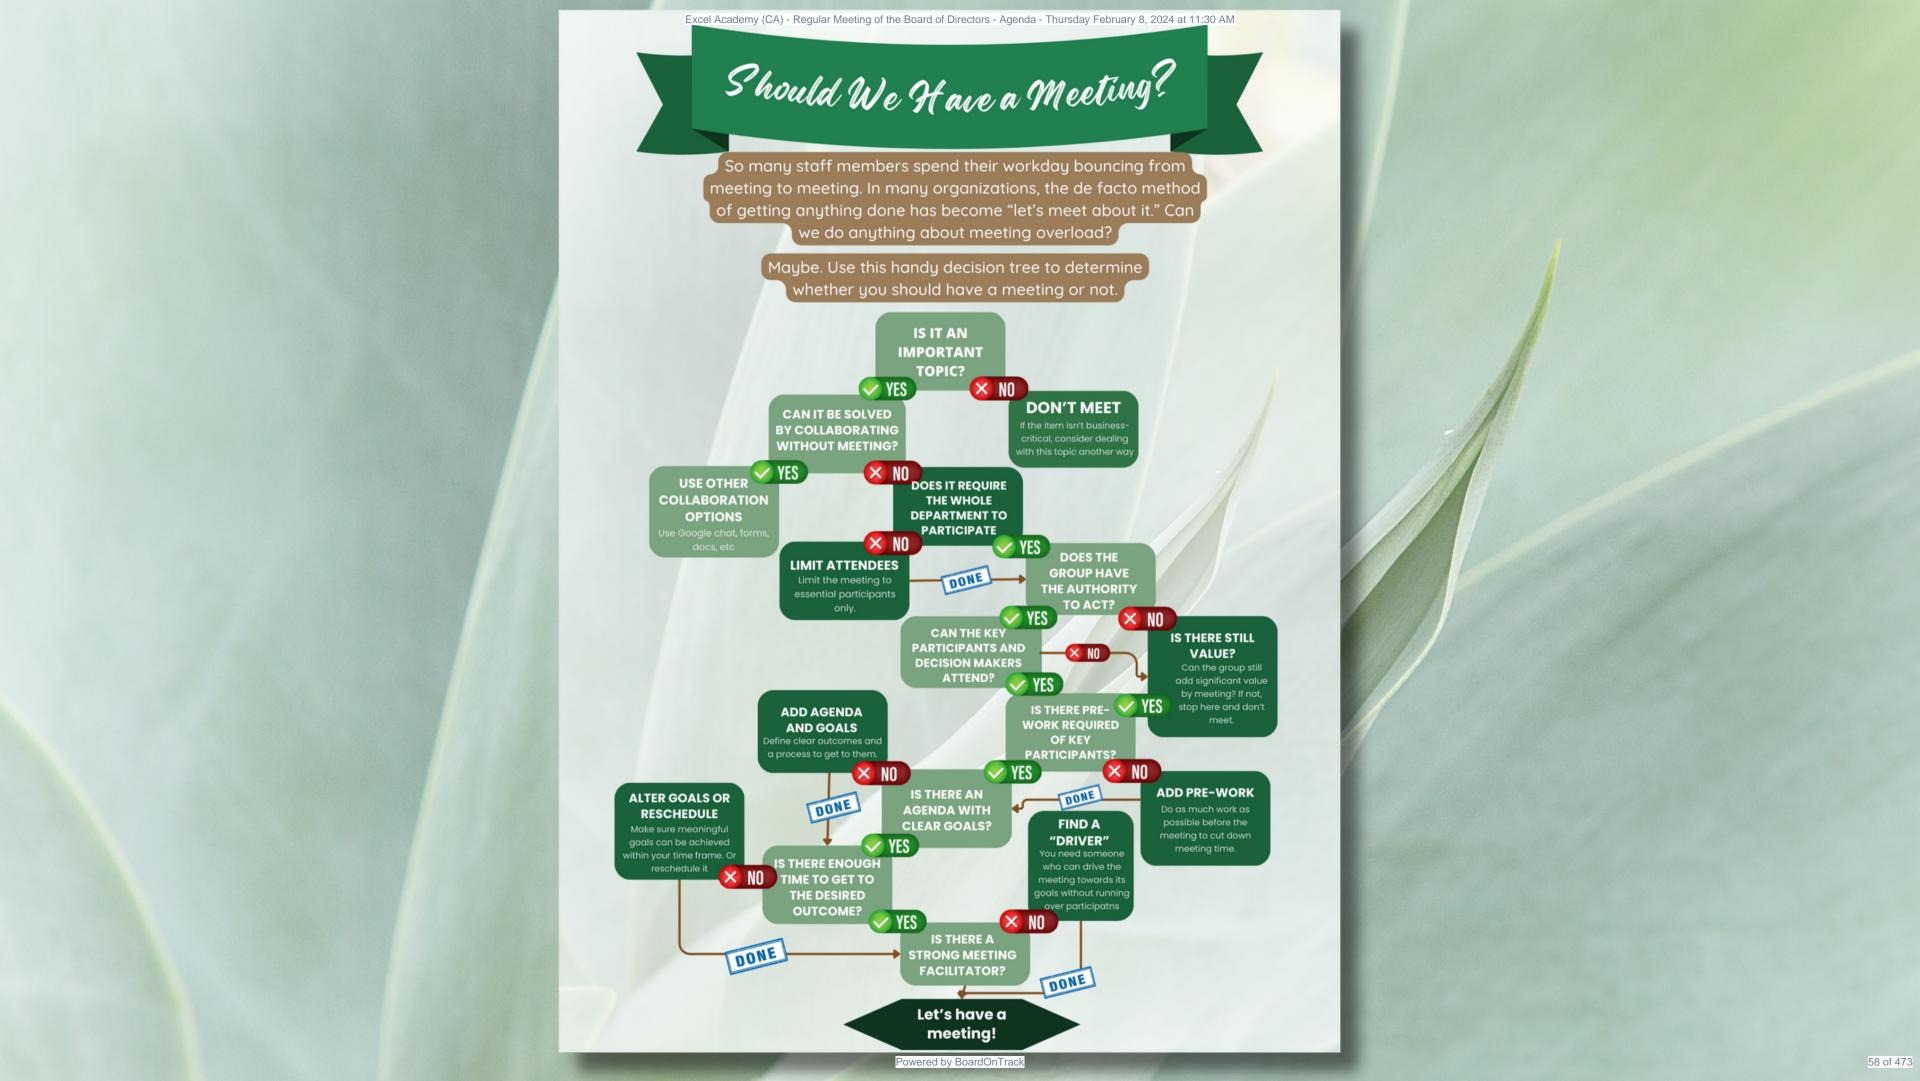

# School Highlights - Presented by Heidi Gasca, Executive Director/CEO

Section: VI. Correspondence/Proposals/Reports

Item: A. School Highlights - Presented by Heidi Gasca, Executive Director/CEO

Purpose: Discuss

Submitted by:

Related Material: EACS January 2024 Board Update.pdf