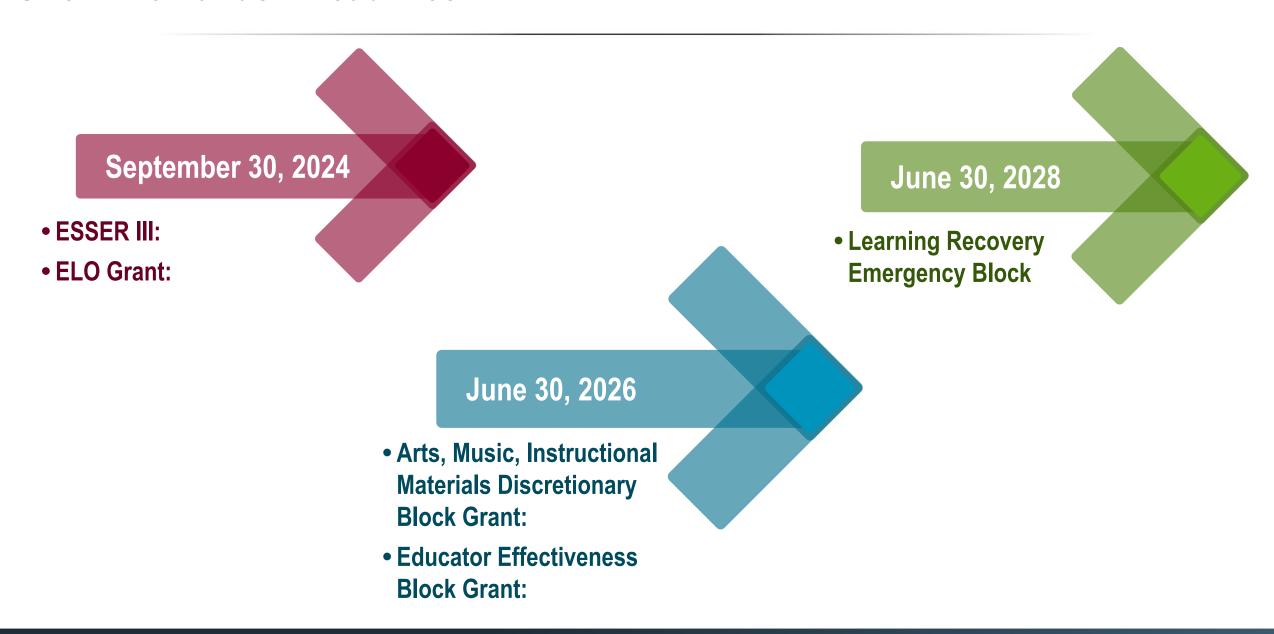

)**



## **Arts and Music Programs in Public Schools**

\$931 million (EACS - \$266,127)

Beginning in 2024-25, Proposition 98 is permanently rebenched to include an amount equal to 1.0% of the K-12 share of the minimum guarantee to fund arts and music programs in public schools

**Proposition 28 allocations are subject to annual audits to ensure that LEAs:** 

Certify that 80% of funds will be used to employ LEA staff, if LEA enrollment exceeds 500 students

Certify that funds will be used to *supplement* arts education programs

Certify that no more than 1% will be used for administrative expenses

Audit instructions will be forthcoming with the release of the 2023-24 Audit Guide Supplement in March

Powered by BoardOnTrack 78 of

# **One-Time Funds**



# **One-Time Funds—Deadlines**



### The Road Ahead

- The next steps in the process are controlled by the Legislature, which has the responsibility to vet the Governor's proposals during budget hearings over the next several weeks and months
  - This process prepares legislators to respond quickly after the next official checkpoint—the May Revision
  - State Budget Adoption June 30, 2024



### Coversheet

# LCAP Mid-Year Report - Presented by Jenny Craig, Director of Assessment & Accountability

**Section:** VI. Correspondence/Proposals/Reports

Item: E. LCAP Mid-Year Report - Presented by Jenny Craig, Director of

Assessment & Accountability **Purpose:** Discuss

Submitted by: Related Material:

 $2024\_LCAP\_Mid-Year\_Monitoring\_Report\_for\_the\_2023-24\_LCAP\_Excel\_Academy\_Charter\_Scharter\_Scharter\_Scharter\