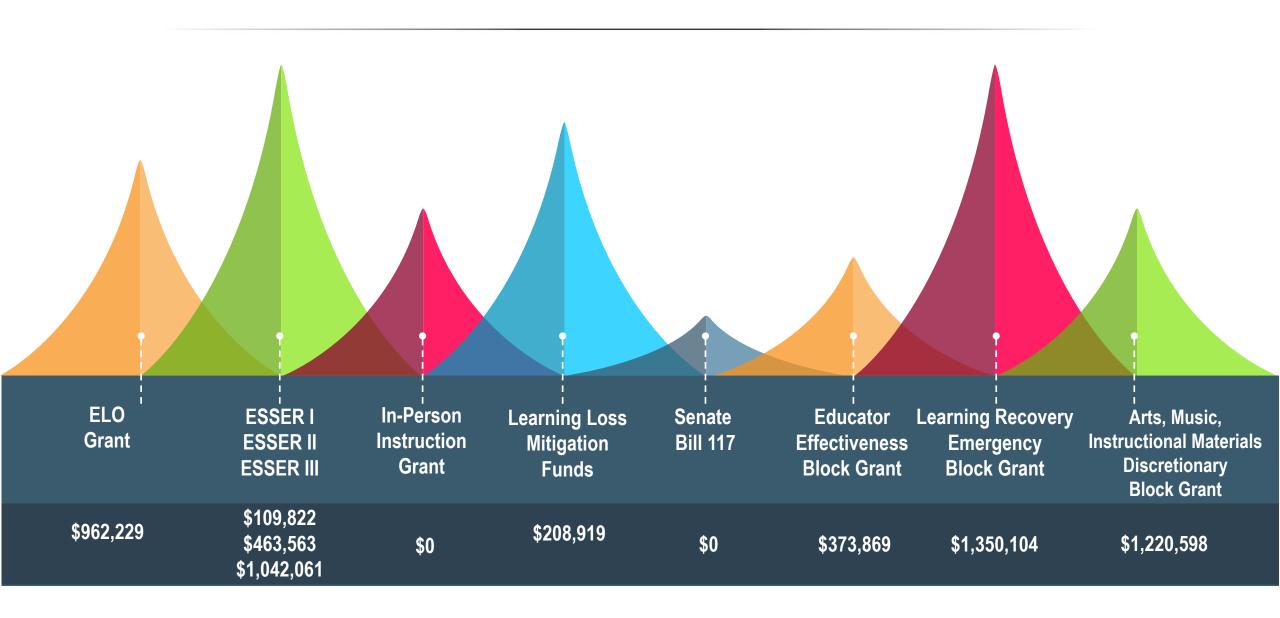

# **One-Time Funds**

## **Arts and Music Programs in Public Schools**

\$931 million (EACS - \$266,127)

Beginning in 2024-25, Proposition 98 is permanently rebenched to include an amount equal to 1.0% of the K-12 share of the minimum guarantee to fund arts and music programs in public schools

Certify that no more than 1% will be used for administrative expenses

Audit instructions will be forthcoming with the release of the 2023-24 Audit Guide Supplement in March

Powered by BoardOnTrack 78 of