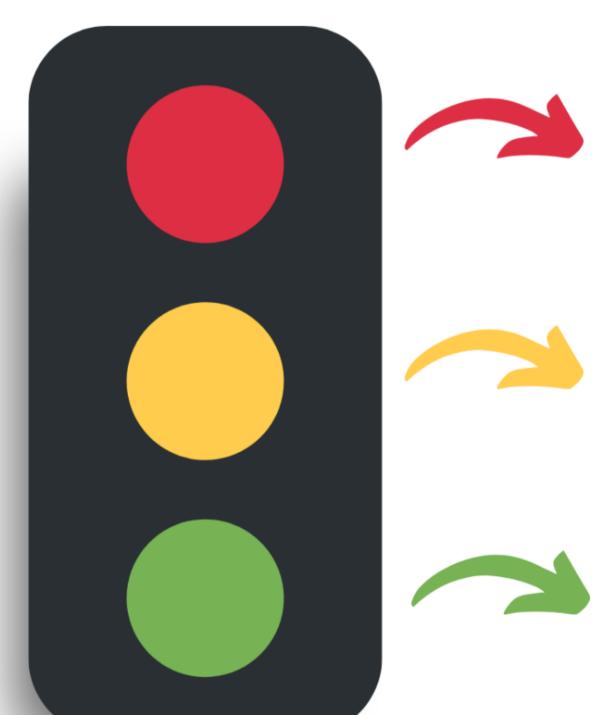

# Stop, Slow, or Go

# Red (Stop):

- Brainstorming
- Collaborating
- General information sharing
- Presenting ideas
- Status updates
- Problem solving

## Yellow (Slow):

- Turning notes into action items
- Discussing logistics to problem solving
- Creating project plans/deadlines
- Distributing work

- Design & innovation
- Decision making
- Strategic planning

## Green (Go):

- Execution
- Training

- Development
- Time to do the work!

Powered by BoardOnTrack 59 of 473