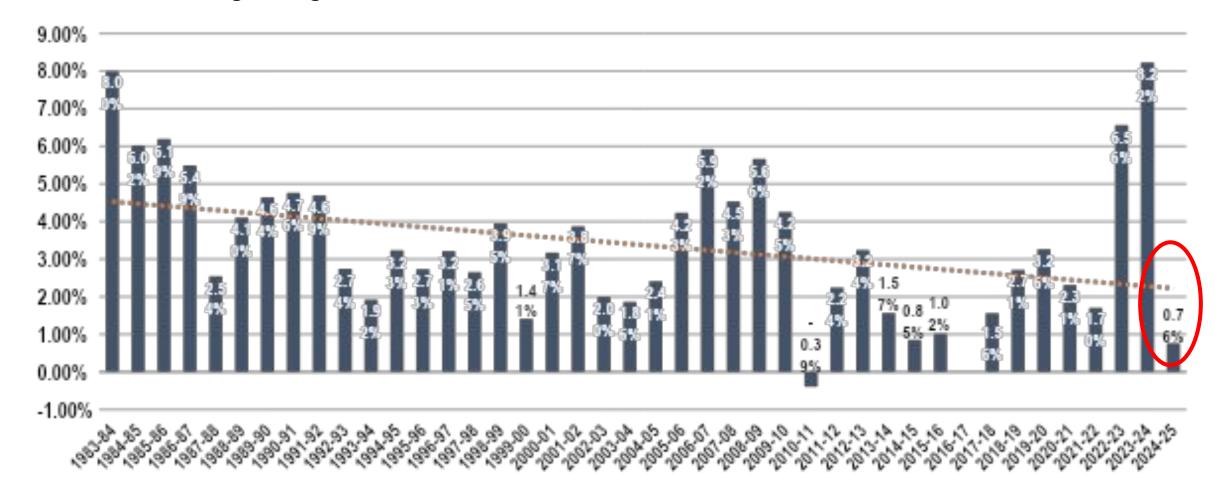

# **Historical Statutory COLAs**

 The statutory COLA for 2024-25 feels anomalous relative to the last two years, but when looking back, COLA is beginning to normalize to historical trends—COLAs above 6% are the anomalies