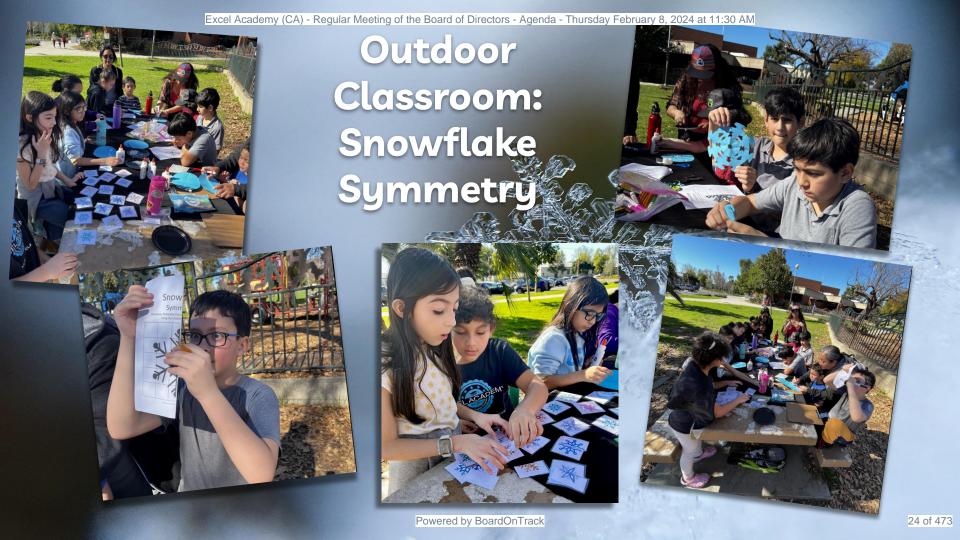

ntinues to shine as she continues her streak of attending Community events to see her students and support Excel staff at the event. Her passion for her students and Excel does not go unnoticed!

# Staff Spotlights



Erin Petersen has done a phenomenal job at training the Elementary ToRs on Professional Learning Communities (PLCs.) ToRs have met with their small PLCs monthly to collaborate on student learning. This has not only improved student learning but also increased morale as ToRs get to use their teacher hats on the regular.



Sarah Horikawa received a compliment from a parent: Her student asks, "Why can't I just take all WIN classes instead." The parent has said "He is reading now and I have seen SO MUCH improvement." Sarah is phenomenal in teaching her reading intensive class!







# Student Spotlight

Danielle White, an 11th grader, was a rising star on Disney's comedy series "Saturdays," and will be graduating early at Excel Academy! She has received an early acceptance letter into her dream school Howard University, where she will be majoring in media, journalism, and film, in hopes to be a producer one day.

Danielle has been with Excel since the 7th grade, and we are so proud of her accomplishments and how Excel's flexible model helped her achieve her dreams.

## Professional Development in October & November

#### **Counseling Department:**

- Cash for College Train the Trainer
- California Dream Act
   Application line by line
   review by CSAC

#### **Intervention Department:**

- Writing Strategies & Best Practices (Heggerty)
- Expanded Graduation
   O