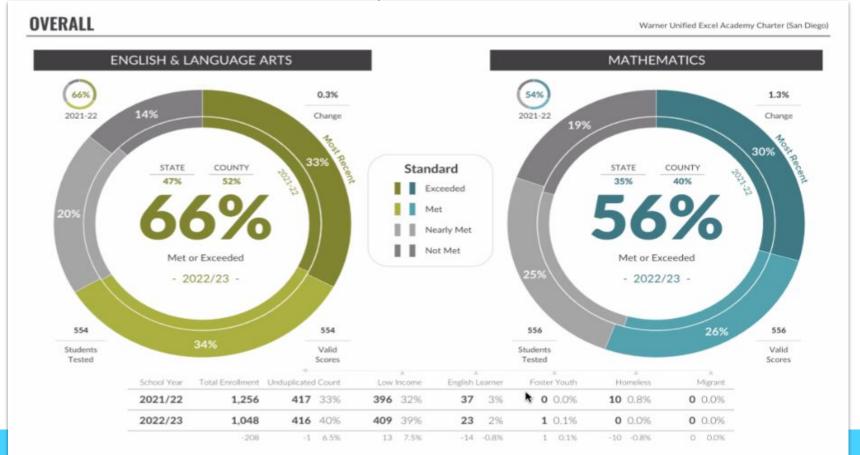

#### WARNER - YEAR OVER YEAR REVIEW - 2022, 2023

Powered by BoardOnTrack

37 of 141

Excel Academy (CA) - Regular Meeting of the Board of Directors - Agenda - Thursday January 11, 2024 at 11:15 AM