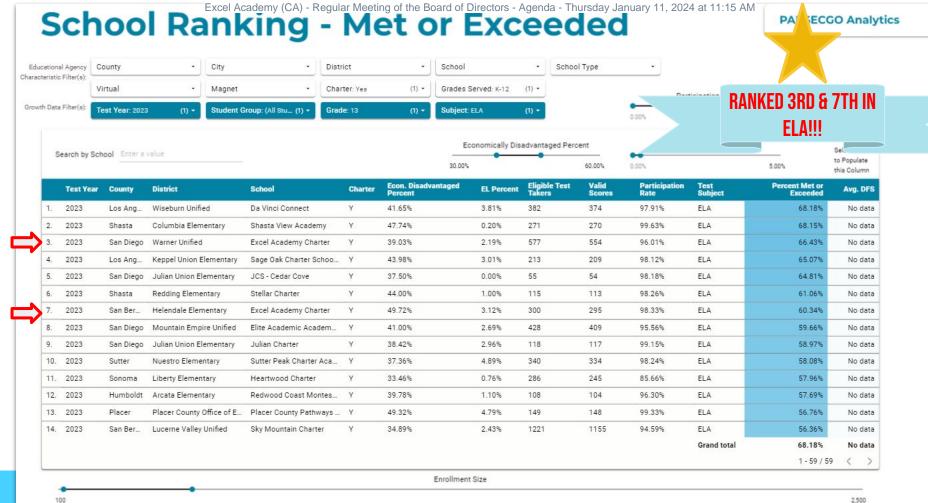

genda - Thursday January 11, 2024 at 11:15 AM **Overall: ELA & Math Results** Grade: 3. 4. 5. 6. 7. 8. 11 (7) + Academic Year: 2022-23 (1) • Race/Ethnicity Socio-Econ, Disadvanta... . English Learner Language Acquisition S... • Foster Youth Homeless Students w/ Disabilities Test Site **Enrollment Length Overall ELA Results** Overall Math Results Standard Not Met Standard Nearly Met Standard Met Standard Exceeded Distance from Standard Met or Exceeded Distance from Standard Met or Exceeded 30.9 64% 53% 2.0 15.3% 21% 28% 31.9% Disaggregated By Disaggregated By 100% 100% 75% 75% 50% 50% 25% 25% Grade Level Grade Level Valid Scores Valid Scores 32.4% 850 851

#### **HELENDALE - YEAR OVER YEAR REVIEW - 2022, 2023**



#### WARNER - YEAR OVER YEAR REVIEW - 2022, 2023



Powered by BoardOnTrack



37 of 141

Excel Academy (CA) - Regular Meeting of the Board of Directors - Agenda - Thursday January 11, 2024 at 11:15 AM

# School Ranking - Met or Exceeded

100







## Coversheet

#### Consent - Business/Financial Services

Section: VII. Consent

Item: A. Consent - Business/Financial Services

Purpose:

Submitted by:

Related Material: 12.26.23 Semi Monthly Cash Requirement Rpt..pdf

12.26.23 Monthly Cash Requirement Rpt..pdf

Charter Connect\_Attachment A.pdf

Charter Connect Contract for Services.pdf

Charter Schools Development Center Membership Renewal.pdf

Check register 120123-123123.pdf

#### BACKGROUND:

Item: Ratification of Contract for Services between Charter Connect Inc. and Excel Academy Charter School (Renewal)

Background: Charter Connect is an organization that col