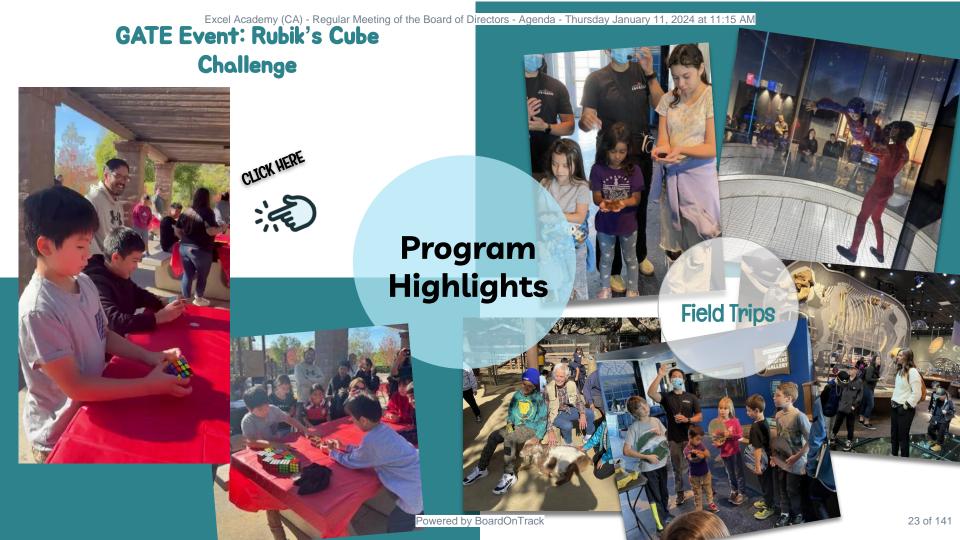

# GATE PROGRAM

Excel Academy's GATE program delivers a multifaceted learning experience through handson, project-based lessons characterized by depth and complexity. In-person events and activities, facilitated by a GATE certified teacher, further enrich the program, fostering connections and nurturing the curiosity of gifted minds.

Additionally, specially curated field trips cater to GATE students, providing unique opportunities for exploration and expanding their intellectual horizons.

## **EVENTS:**

Solar Cars

Goldberg Machine Challenge

Rubik's Cube Event

Wild Windmills

Sailboat Challenge