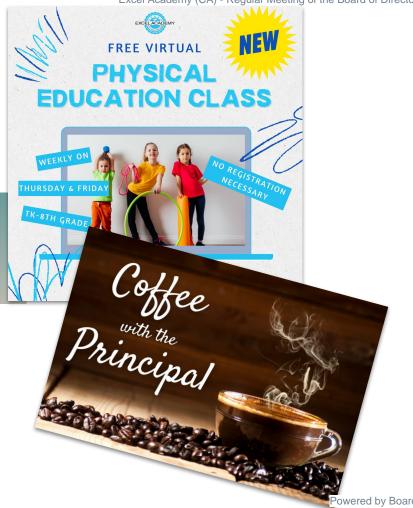

## **General Education** Highlights

- The Elementary Team launched the first Elementary Student Mental Wellness Survey
  - Both Principals held virtual "Coffee with the Principal" events for all Excel Academy parents to attend.
  - The Secondary team is working to develop parent workshops focused on essential high school home-educator strategies.
- In the Virtual Path, the 5th grade class completed a circuit project to power a fan or light bulb!
  - Launched a new free Physical Education class for students in TK-8th.