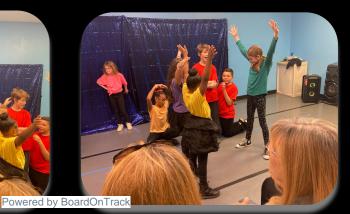

# THEATER ARTS STUDENT HOWCASE

Our incredible students in Excel Academy's Theater Arts program had a student showcase where they were able to display their newfound skills in dancing, acting, and signing from the semester!