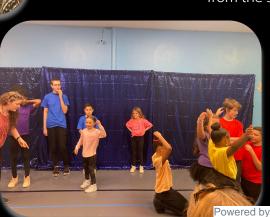

# THEATER ARTS STUDENT HOWCASE

Our incredible students in Excel Academy's Theater Arts program had a student showcase where they were able to display their newfound skills in dancing, acting, and signing from the semester!