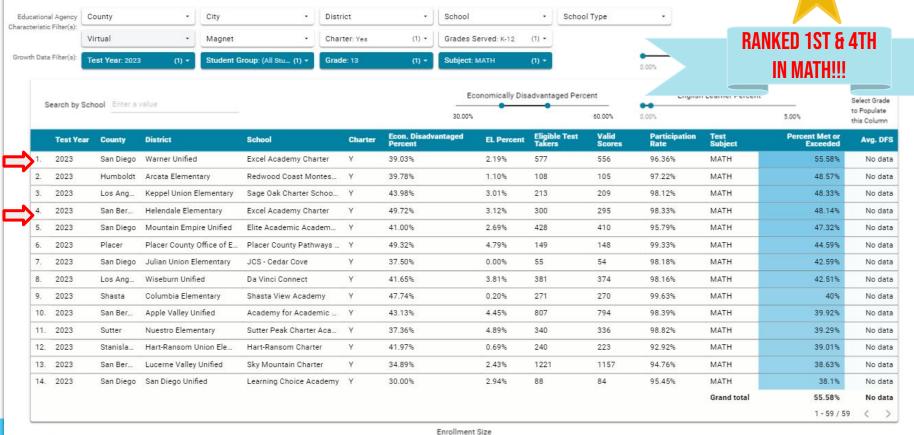

isadvanta... . English Learner Language Acquisition S... • Foster Youth Homeless Students w/ Disabilities Test Site **Enrollment Length Overall ELA Results** Overall Math Results Standard Not Met Standard Nearly Met Standard Met Standard Exceeded Distance from Standard Met or Exceeded Distance from Standard Met or Exceeded 30.9 64% 53% 2.0 15.3% 21% 28% 31.9% Disaggregated By Disaggregated By 100% 100% 75% 75% 50% 50% 25% 25% Grade Level Grade Level Valid Scores Valid Scores 32.4% 850 851

#### **HELENDALE - YEAR OVER YEAR REVIEW - 2022, 2023**



#### WARNER - YEAR OVER YEAR REVIEW - 2022, 2023



Powered by BoardOnTrack



37 of 141

Excel Academy (CA) - Regular Meeting of the Board of Directors - Agenda - Thursday January 11, 2024 at 11:15 AM

# School Ranking - Met or Exceeded

100







## Coversheet

#### Consent - Business/Financial Services

Section: VII. Consent

Item: A. Consent - Business/Financial Services

Purpose:

Submitted by:

Related Material: 12.26.23 Semi Monthly Cash Requirement Rpt..pdf

12.26.23 Monthly Cash Requirement Rpt..pdf

Charter Connect\_Attachment A.pdf

Charter Connect Contract for Services.pdf

Charter Schools Development Center Membership Renewal.pdf

Check register 120123-123123.pdf

#### BACKGROUND:

Item: Ratification of Contract for Services between Charter Connect Inc. and Excel Academy Charter School (Renewal)

Background: Charter Connect is an organization that collaborates with Excel Academy in setting up a marketing plan for the school to boost website traffic, enrollment, and visibility. Excel Academy uses Charter Connect to an