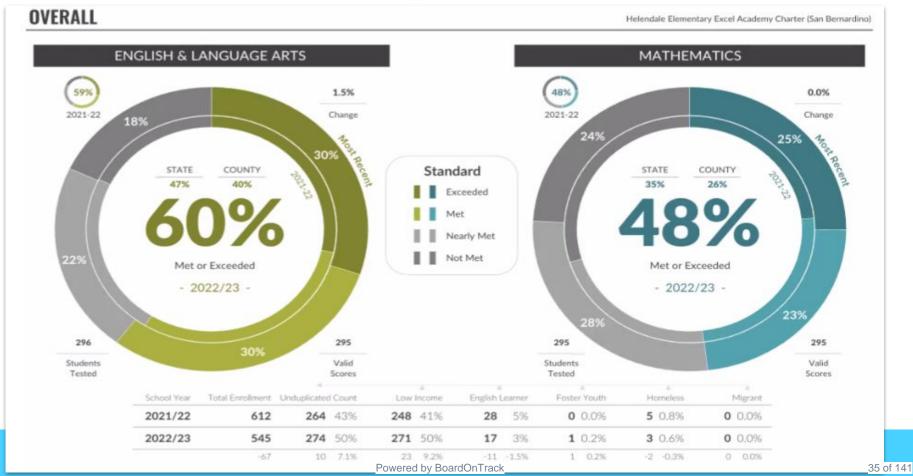

ipation





Excel Academy (CA) - Regular Meeting of the Board of Directors - Agenda - Thursday January 11, 2024 at 11:15 AM **Overall: ELA & Math Results** Grade: 3. 4. 5. 6. 7. 8. 11 (7) + Academic Year: 2022-23 (1) • Race/Ethnicity Socio-Econ, Disadvanta... . English Learner Language Acquisition S... • Foster Youth Homeless Students w/ Disabilities Test Site **Enrollment Length Overall ELA Results** Overall Math Results Standard Not Met Standard Nearly Met Standard Met Standard Exceeded Distance from Standard Met or Exceeded Distance from Standard Met or Exceeded 30.9 64% 53% 2.0 15.3% 21% 28% 31.9% Disaggregated By Disaggregated By 100% 100% 75% 75% 50% 50% 25% 25% Grade Level Grade Level Valid Scores Valid Scores 32.4% 850 851

#### **HELENDALE - YEAR OVER YEAR REVIEW - 2022, 2023**



#### WARNER - YEAR OVER YEAR REVIEW - 2022, 2023



Powered by BoardOnTrack



37 of 141

Excel Academy (CA) - Regular Meeting of the Board of Directors - Agenda - Thursday January 11, 2024 at 11:15 AM

# School Ranking - Met or Exceeded

100







## Coversheet

#### Consent - Business/Financial Services

Section: VII. Consent

Item: A. Consent - Business/Financial Services

Purpose:

Submitted by:

Related Material: 12.26.23 Semi Monthly Cash Requirement Rpt..pdf

12.26.23 Monthly Cash Requirement Rpt..pdf

Charter Connect\_Attachment A.pdf

Charter Connect Contract for Services.pdf

Charter Schools Development Center Membership Renewal.pdf

Check register 120123-123123.pdf

#### BACKGROUND:

Item: Ratification of Contract for Services between Charter Connect Inc. and Excel Academy Ch