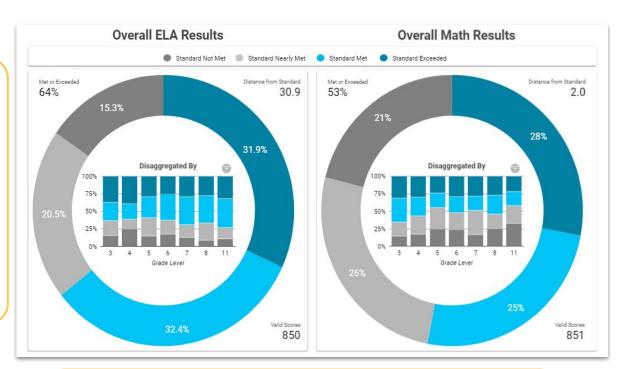

# CAASPP Collected Data - Overall Spring 2023

Distance from Standard - above the lowest possible score for the Standard Met or Exceeded levels

# CAASPP Collected Data - Overall Spring 2022

## 2023 Celebration!

CAASPP Scores are NEARLY IDENTICAL! 1% increase in math!

GOAL - 2% INCREASE YEARLY