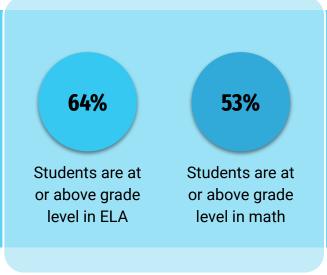

# i-Ready Collected Data - Overall Fall 2022

Students are at or above grade level in ELA

49.2%

Students are at or above grade level in math