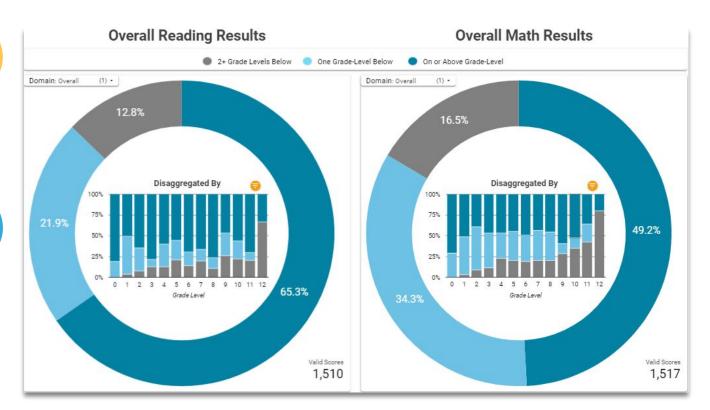

# i-Ready Collected Data - Overall Fall 2022

Students are at or above grade level in ELA

49.2%

Students are at or above grade level in math

# i-Ready Collected Data - Overall Fall 2023

# 2023 i-Ready Collected Data - Placement By Domains