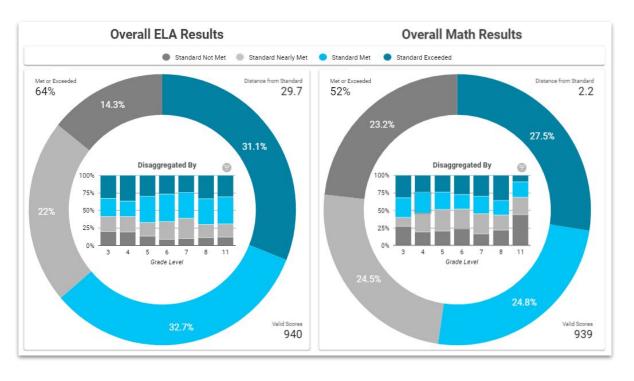

# CAASPP Collected Data - Overall Spring 2023

Distance from Standard - above the lowest possible score for the Standard Met or Exceeded levels

# CAASPP Collected Data - Overall Spring 2022

## 2023 Celebration!

CAASPP Scores are NEARLY IDENTICAL! 1% increase in math!

GOAL - 2% INCREASE YEARLY