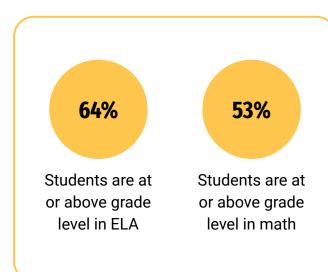

# CAASPP Collected Data - Overall Spring 2023

Distance from Standard - above the lowest possible score for the Standard Met or Exceeded levels

# CAASPP Collected Data - Overall Spring 2022

## 2023 Celebration!

CAASPP Scores are NEARLY IDENTICAL! 1% increase in math!

GOAL - 2% INCREASE YEARLY