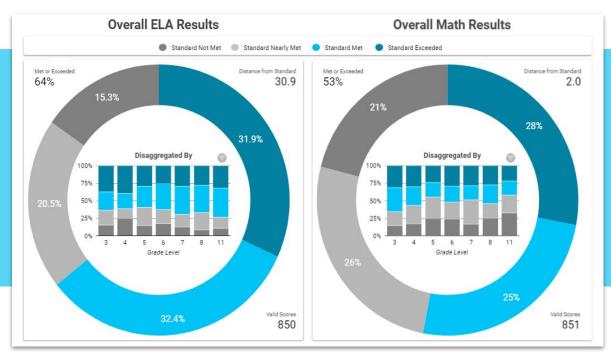

# CAASPP Collected Data - Overall Spring 2023

Distance from Standard - above the lowest possible score for the Standard Met or Exceeded levels

# CAASPP Collected Data - Overall Spring 2022

## 2023 Celebration!

CAASPP Scores are NEARLY IDENTICAL! 1% increase in math!

GOAL - 2% INCREASE YEARLY