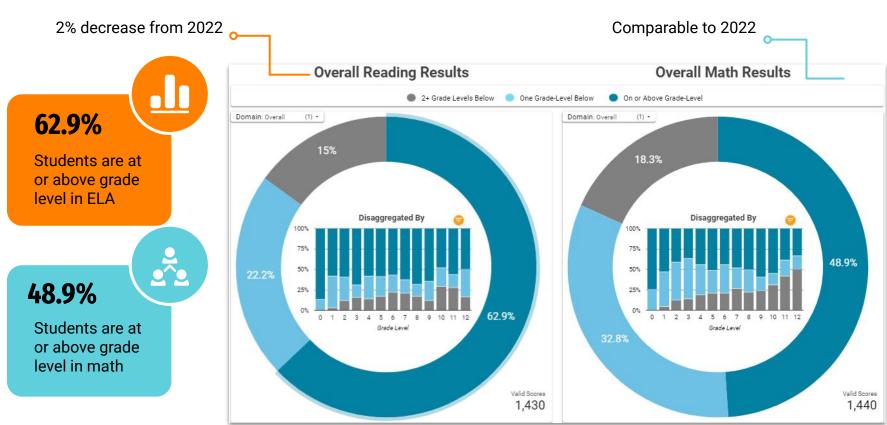

# i-Ready and CAASPP Progress

October 12, 2023

# i-Ready Collected Data - Overall Fall 2022

Students are at or above grade level in ELA

49.2%

Students are at or above grade level in math

# i-Ready Collected Data - Overall Fall 2023