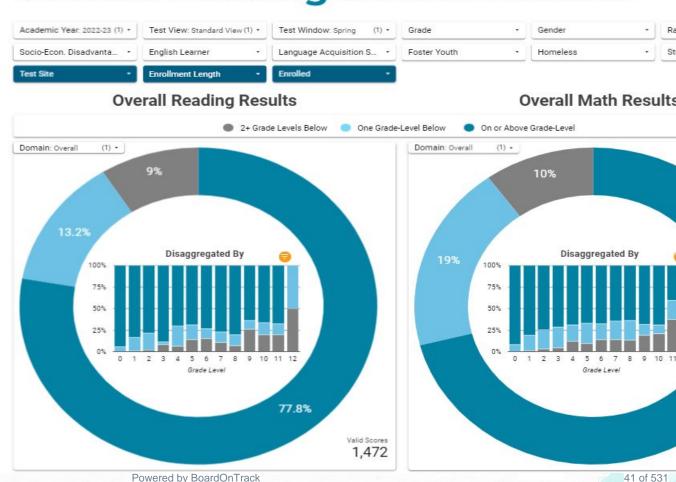

# Excel Academy (CA) - Regular Meeting of the Board of Directors - Agenda - Thursday September 14, 2023 at 10:20 AM Results

Spring 2023 Celebrations

Over **70%** of EACS students were at or above grade level in reading and math!

EL students grew by 11% in reading and 40% in math!