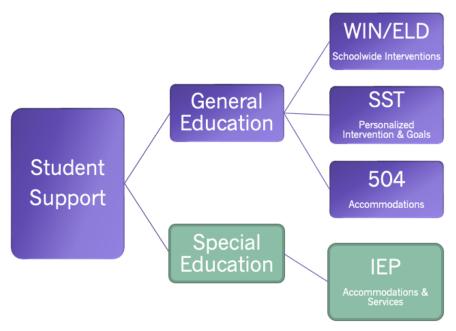

#### ASSESSMENT GUIDE FOR PARENTS - (Parent signature indicates that the parent is aware of all required assessments.)

The tests indicated are the assessments student(s) are required to take during the 2023-2024 school year. This form does not include state testing for English Learners (Initial and Summative ELPAC) nor high school assessments (SAT, ACT). In addition to i-Ready, K- 6 students will take a reading fluency inventory in the fall and spring with their ToR/VT. 9-12th grade students are subject to take the CAST based on state recommendation. i-Ready testing windows are in September, November (WIN & Shoreline students), and March (see EACS Handbook for details). CAASPP (CAST/SBAC) spring dates are TBD. Parents can print a copy of this document and write their student's names next to the appropriate grade level.

# State and Internal Required Assessments

| *Parent Signature |             |                   |                            |                |     |
|-------------------|-------------|-------------------|----------------------------|----------------|-----|
| STUDENT NAME(S)   | GRADE LEVEL | Benchmark/i-READY | CAASPP (SBAC)              | CAST (Science) | PFT |
|                   | тк          | TK Benchmark      | N/A                        | N/A            | N/A |
|                   | K           | i-READY           | N/A                        | N/A            | N/A |
|                   | 1           | i-READY           | N/A                        | N/A            | N/A |
|                   | 2           | i-READY           | N/A                        | N/A            | N/A |
|                   | 3           | i-READY           | English Language Arts/Math | N/A            | N/A |
|                   | 4           | i-READY           | English Language Arts/Math | N/A            | N/A |
|                   | 5           | i-READY           | English Language Arts/Math | Science        | PFT |
|                   | 6           | i-READY           | English Language Arts/Math | N/A            | N/A |
|                   | 7           | i-READY           | English Language Arts/Math | N/A            | PFT |
|                   | 8           | i-READY           | English Language Arts/Math | Science        | N/A |
|                   | 9           | i-READY           | N/A                        | TBD            | PFT |
|                   | 10          | i-READY           | N/A                        | TBD            | N/A |
|                   | 11          | i-READY           | English Language Arts/Math | TBD            | N/A |
|                   | 12          | N/A               | N/A                        | TBD            | N/A |
|                   |             |                   |                            |                |     |

# i-Ready Diagnostic Benchmark Assessment - Testing Windows

- ☐ Testing window #1 began 9/5 ALL Students
- ☐ Testing window #2 begins 11/6 WIN and Shoreline Students
- ☐ Testing window #3 begins 3/4 ALL Students

i-Ready identifies students who are working above and below grade level

Students working below grade level are placed in the WIN (What I Need) intervention program - provided individualized resources and interventions

Personalized lessons are created and encouraged to build skills

-KEADY KESULIS