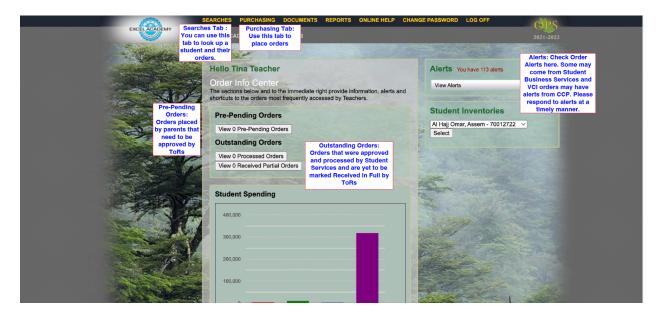

first review the order for content and appropriateness of educational material requests. Look up each item on the provider's website and confirm the item number, description, cost and availability. You must verify that items do not contain religious content as well as the cost of the item.

\*\*Please note:

- 12 month subscriptions must be ordered between September and December 15.
- 6 month subscriptions can be ordered between December 15 and February 28.



• After February 28 all subscription orders must be for 3 months or fewer.

•

# **Training video: ToR EMR Training**

1. Log in to <u>OPS</u>. The dashboard will show any applicable alerts and orders that need to be marked received. \*\*OPS uses the word vendor which we refer to as Content Provider or <u>Community Provider</u>\*\*



2. Click on the "**Purchasing**" tab on the top and a list of available content and community providers will be shown. Select the student from the "Select Student" drop-down list. You will see the available funds for the student there. You must be sure there are enough funds in the account to cover the order <u>plus about 30% for shipping, handling and tax</u>. These costs are estimates and will be adjusted when we receive the invoice.



- 3. Select an EMR (content) provider from the first drop-down menu and indicate the number of items needed on the purchase order. Number of items in this case are item lines not quantity. You can change the quantity on the next screen. If you forget item(s), you may add additional lines after completing instructions #1-6. Then press "Request".
- 4. Fir