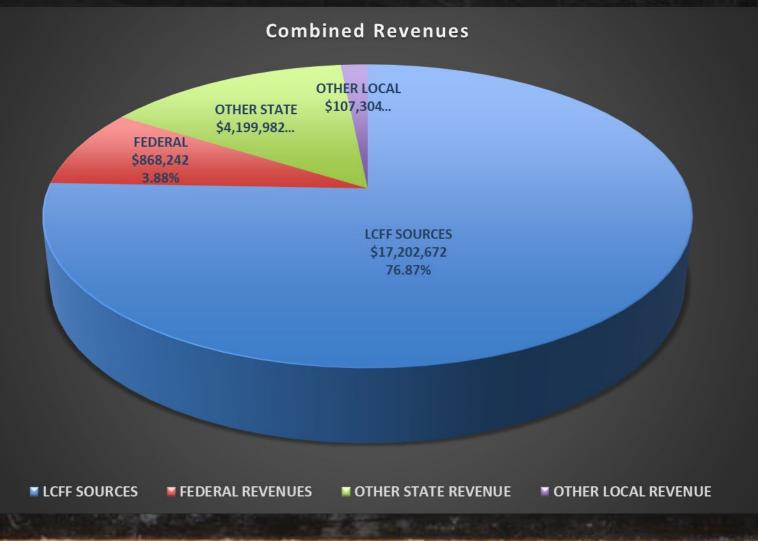

scrutiny by independent auditors and subsequently be featured in an annual independent audit report, which must be submitted to the state by December 15th. After the independent audit report is completed, the Independent Auditor's Report will be presented to the Board of Directors before the conclusion of January 2024.

#### **RECOMMENDATION:**

It is recommended that the Board of Directors approve the 2022/23 Unaudited Actuals as presented.



# **Presentation Overview**

- Budget Cycle
- How do we get paid
- Where did we spend our money
- Historical Analysis
- Next Steps

# The Budget Cycle Cycle

May or June: Estimated Actuals and Proposed Budget



July 1: Adopted Budget



March 15: 2<sup>nd</sup> Interim Report



September 15: Unaudited Actuals



### **FY2022-23 Actual Revenues**



## **FY2022-23 Actual Expenditures**





- **CERTIFICATED SALARIES**
- **■** CLASSIFIED, SALARIES

**■ EMPLOYEE BENEFITS** 

**■ BOOKS AND SUPPLIES** 

■ SERVICES/OTHER OPERATING EXP ■ OTHER OUTGO



Excel Academy Charter Warner Unified San Diego County

#### 2022-23 Unaudited Actuals Charter School Alternative Form Certification

37 75416 0139386 Form ALT D8AZCCTH8K(2022-23)

# CHARTER SCHOOL UNAUDITED ACTUALS FINANCIAL REPORT -- ALTERNATIVE FORM July 1, 2022 to June 30, 2023

#### CHARTER SCHOOL CERTIFICATION

|                                                           | Charter School<br>Name:                                   | Excel Academy Charter                                                                                        |
|---------------------------------------------