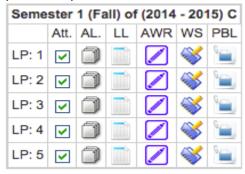

y took place are checked. They cannot be sent *before* the last day of the learning period. Parents will sign electronically. You will be automatically notified via email that the parent has signed the grid log. Follow the link to the grid log to sign or find the log in your 'Sign Document Compliance' section of SIS. . You will sign **AFTER** the parent does.

**Second,** once **all** of your attendance grid logs are returned, take attendance for your whole roster. Your signature should fall on a work day, not a weekend or holiday. (A parent signature on a weekend or holiday is fine.)

To do so, log into SIS, go to "Teacher Pages" and go to your student roster. Once there, go to the box located above your roster and click on the "Att" icon next to the correct learning period. (see below)



Your entire month of attendance will open up for your roster. There is a box at the top left of the screen with a drop-down menu that will allow you to claim all attendance at once rather than having to do it manually one student at-a-time.

Your entire month of attendance will open up for your roster. There is a box at the top left of the screen with a drop-down menu that will allow you to claim all attendance at once rather than having to do it manually one student at-a-time.

Change all students to IP – I/S Present and click the "Save" button on the screen.



You will be unable to change attendance once you click "save," so please proceed carefully.

You will then print and archive your attendance These are  $\underline{\text{helpful slides}}$  and a helpful  $\underline{\text{video}