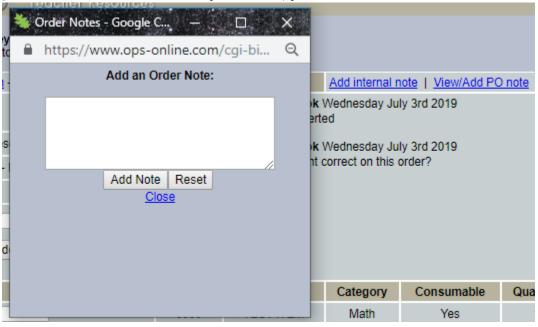

ONLINE CONTENT PROVIDERS MUST INCLUDE THE PARENT FIRST AND LAST NAME ALONG WITH THEIR EMAIL ADDRESS IN THE PO DESCRIPTION LINE.

#### **Internal Notes**

- 1. You can make an internal note when you first create the purchase order or you may search for the purchase order and add an internal note later. To find the order, please follow the instructions in the Searching for Orders section.
- 2. Then find the purchase order that needs the internal note and click on the Purchase Order number. You will be taken to the order summary page.



- 3. Click on "Add Internal Note."
- 4. A small dialog field will then pop up in the left hand corner of the screen. Enter the internal note and click the field "Add Note."



5. In order for admin to see your note, you must click on "Alert Admin to Note."



6. To confirm your note was added and admin was alerted, check the Order Summary.



The Order Notes will display your note, and indicate that the alert was sent. If the alert was not sent, you can send it again by clicking "Alert Admin."

#### **Searching for Orders**

1. Once the order is placed, you can find it by clicking on the "Searches" tab on the top. Under the "Orders" section, select the student whose orders you would like to see.



2. On the subsequent page, you can see all orders placed for that student.



3. In OPS, there are many ways to find the orders you are looking for. Instead of the above process, you can also use the Order Combination Search under the "Searches" tab.



On the combination search, you may designate multiple criteria to assist you in locating orders.