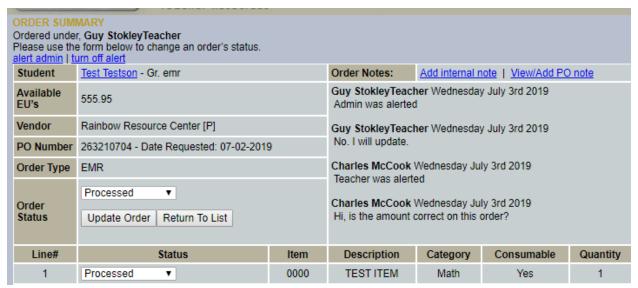

R EMAIL ADDRESS IN THE PO DESCRIPTION LINE.

#### **Internal Notes**

- 1. You can make an internal note when you first create the purchase order or you may search for the purchase order and add an internal note later. To find the order, please follow the instructions in the Searching for Orders section.
- 2. Then find the purchase order that needs the internal note and click on the Purchase Order number. You will be taken to the order summary page.



- 3. Click on "Add Internal Note."
- 4. A small dialog field will then pop up in the left hand corner of the screen. Enter the internal note and click the field "Add Note."



5. In order for admin to see your note, you must click on "Alert Admin to Note."



6. To confirm your note was added and admin was alerted, check the Order Summary.



The Order Notes will display your note, and indicate that the alert was sent. If the alert was not sent, you can send it again by clicking "Alert Admin."

#### **Searching for Orders**

1. Once the order is placed, you can find it by clicking on the "Searches" tab on the top. Under the "Orders" section, select the student whose orders you would like to see.



2. On the subsequent page, you can see all orders placed for that student.



3. In OPS, there are many ways to find the orders you are looking for. Instead of the above process, you can also use the Order Combination Search under the "Searches" tab.



On the combination search, you may designate multiple criteria to assist you in locating orders. If you would like to see all orders of a particular status, type, or provider, you m