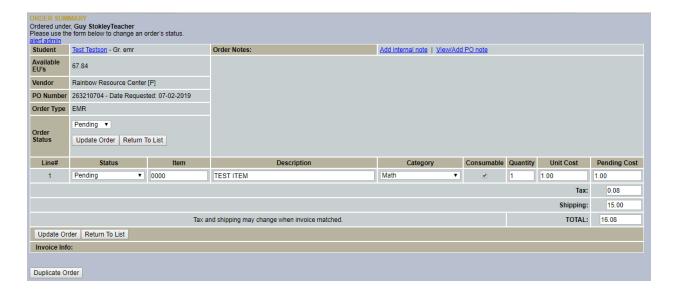

### Consent - Business/Financial Services

Section: XI. Consent

Item: A. Consent - Business/Financial Services

Purpose:

Submitted by:

Related Material: EACS Property and Casualty Insurance.pdf

APLUS+ Conference 2023 Overview for Presenters and Attendees 2.pdf

APLUS+ Invoice Excel Academy Conference 2023.docx.pdf

8.25.23 SM CashRequirementRpt..pdf 8.25.23 MO CashRequirementRpt..pdf 7.10.23 Cash Requirements Statement.pdf

8.10.23 Cash Requirement Rpt..pdf

8.25.23 Bonus MO CashRequirementRpt..pdf 8.25.23 Bonus SM CashRequirementRpt..pdf 7.26.23 MO Cash Requirements Statement.pdf 7.26.23 SM Cash Requirements Statement.pdf

Check register 060123-063023.pdf Check register 070123-073123.pdf Check register 080123-083123.pdf

Authorization\_of\_Signatures for Contracts and Banking.pdf

#### BACKGROUND:

Item: Approval of Authorization of Signatures

**Background:** Authorization of Signatures is an item which is routinely updated to reflect changes in personnel and to comply with the requirement of the policies of the Board and internal control procedures. The signatures are applicable to various documents which are approved by the Board of Directors and in compliance with state and federal laws.

Excel Academy Charter School wishes to designate certain persons employed by the Charter School to sign documents of the Charter School on its behalf.

Item: Approval of APLUS+ Network Conference 2023

**Background**: The Excel Academy Leadership Team members will attend the APLUS+ conference yearly, to gain knowledge and expertise in charter school related topics such as:

**Fiscal Impact:** For nine attendees, the cost amount to: \$5,976.45.

Item: Ratification of the Bolton Property and Casualty Insurance Renewal

Background: As the School's insurance broker, Bolton & Company completed the annual process to review and negotiate renewal rates for all insurance policies held by Corporation. The renewal rates took effect July 1, 2023.

It is recommended the Board approve the renewal rates for all property and casualty insurance policies for the 2023-2024 school year including: Property, General Liability, Automobile, Umbrella Liability, Educators Legal Liability, Directors and Officers, Employment Practices Liability, Workers' Compensation, Student Accident, and Cyber Security.