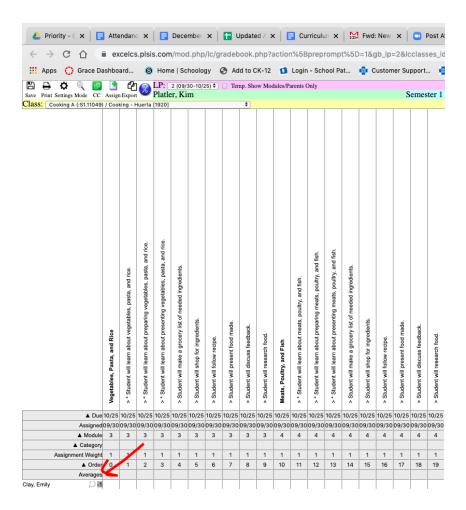

n "F"

#### Q: Should I note a lack of work completion on the report card?

A: The report card should include a line about why the grade was lowered. Ex: Student only completed 20% of work, resulting in a lower grade and/or failing of the course.

# How to Complete AWRs for Little to No Assignments Completed for the LP

- 1. Choose assignments for your AWRs that represent the 20 days of learning the student SHOULD have completed for the LP.
- 2. Then, you will <u>write a comment</u> (see below for instructions) for each subject area affected that reads: "Student did not complete assigned work in this subject."

#### How to Include a Comment on AWRs:

1. While in the AWR for the class with no samples, click on the little speech bubble at the bottom of the assigned AWRs next to their name.



2. A box will open and you will type the comment in the box **for each subject that you received little to no work.** If you receive work in one subject, you will keep that AWR as normal.



# ToR Roster Requests:

ToR will send (admissions@excelacademy.education) requests for the following:

- 1. Names of anticipated students you would like on your roster-<u>this is a request, not a guarantee</u>. (Follow Request Format previously sent out-ToR not to tell families they have room on roster)
- 2. Incoming siblings-Name and Grade level
- 3. Desired roster count (Admin approval required)

# **Custody Notes in SIS**

At times there will be parents that share custody or have special custody arrangements that we need to know about. There are also times when parents have restricted custody arra