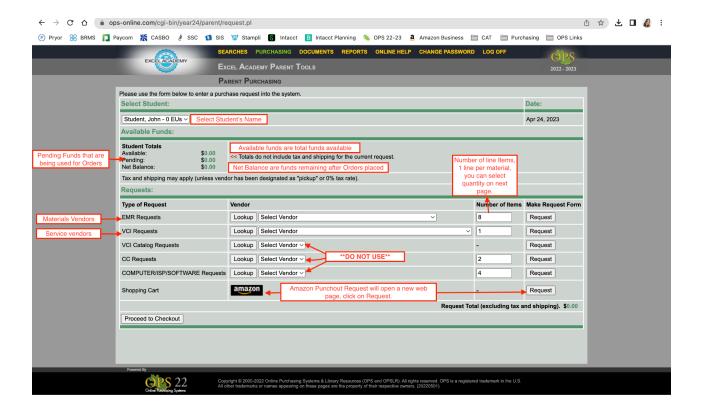

5 and February 28.



• After February 28 all subscription orders must be for 3 months or fewer.

•

# **Training video: ToR EMR Training**

1. Log in to <u>OPS</u>. The dashboard will show any applicable alerts and orders that need to be marked received. \*\*OPS uses the word vendor which we refer to as Content Provider or <u>Community Provider</u>\*\*



2. Click on the "**Purchasing**" tab on the top and a list of available content and community providers will be shown. Select the student from the "Select Student" drop-down list. You will see the available funds for the student there. You must be sure there are enough funds in the account to cover the order <u>plus about 30% for shipping, handling and tax</u>. These costs are estimates and will be adjusted when we receive the invoice.



- 3. Select an EMR (content) provider from the first drop-down menu and indicate the number of items needed on the purchase order. Number of items in this case are item lines not quantity. You can change the quantity on the next screen. If you forget item(s), you may add additional lines after completing instructions #1-6. Then press "Request".
- 4. First, read any <u>red notes</u> on the top of the page. Not every provider has red notes. Make sure you follow the red notes for each provider that has red notes. See below:



This is how the red notes for Rainbow Resource appear when attempting to place an order. Please ensure all orders follow these guidelines. Following proper ordering procedures is essential to your families receiving their items in a timely manner.

5. Next, click "Sel