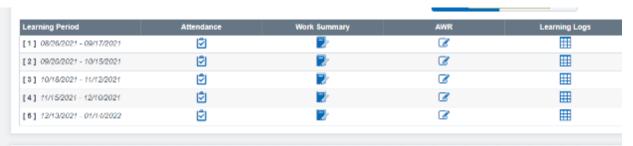

Pages" and go to your student roster.
- 2. Choose the drop down arrow next to the student name.
- 3. Choose the 'reports' tab.



- 4. Choose the learning logs icon for the correct LP. This will open to the learning logs page. Make sure the Log type reads 'grid log check' and choose 'review log' button.
- 5. This should open the student's grid log. You are able to make edits and updates from this page.

How to check grid logs for your entire roster:

- 1. In SIS, go to "Teacher Pages" and go to your student roster (instruction video here)
- 2. Once there, go to the box located above your roster and click on the "LL" icon next to the correct learning period (image #1 below). If you are using the 'new student roster' you will click the drop down for 'mass print reports' (image #2 below).





3. A box will open. In this box choose "grid log check" and 'print logs"



4. This will load all grid logs for your entire roster. Check if they are current and make contact with those parents that are not. <u>Follow the re-engagement procedure if they are not current</u>. If you need to make changes to the grid log to reflect student engagement as dictated by the parent, use the instructions above for How to check grid logs for a single student.

# **How to Take Attendance in SIS ☑**

Each ToR will officially claim attendance by the Wednesday following the last day of each learning period.

Prior to claiming attendance, a ToR should have met each student, reviewed the student's body of work, and collected samples for the respective learning period.

**First,** make sure that all Attend