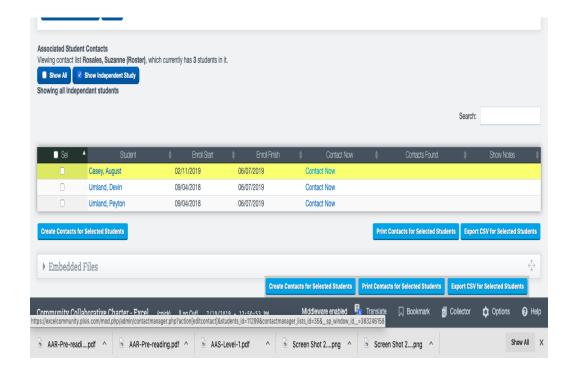

opting-out of assessments.
- ❖ Dates SSTs took place with the SST Doc uploaded

#### **To Access Contact Manager:**

**Solution** Go To "Teachers" Tab and scroll down to "Content Manager" and Select "Contact Manager" again in the menu.

- > You can also get to Contact Manager from the Home Screen and when on the student dashboard. Just look for the words "contact manager" and it will take you to the same place.
- **Then, you will get to a screen that looks like this:**



- ➤ Make sure the dates are set to the correct year and that your name is in the teacher spot at the top and then click "Update" in the lower, right-hand corner
- \* You will see student names pop up at the bottom (scroll down), then select the student for whom you are creating a contact log for and click "contact now."



\* On the Contact Information Page, you will fill out the portion with the date, time of contact in minutes, toggle the type of contact (in-person, phone, etc.), whether it was successful, etc. and put a description of what the contact was and if follow up is needed.



Click "Save Contact"

# Student Notes Section:

The second area you will log information will be in the "Student Notes" section of the SIS. *This section will be used for things that need to be recorded*, <u>but are not necessarily interactions</u> <u>with the student or parent</u>. Some of the following reasons would qualify:

- Instances of Plagiarism (upload the plagiarized copy to the notes section; change to pdf if you have difficulty uploading)
- Behavioral Issues
- •
- CHYA opt-out letters from parents
- Important