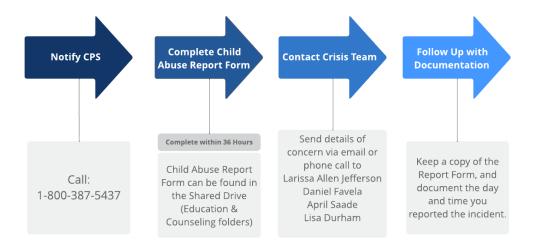

d-the-clock crisis intervention and suicide prevention lifeline for lesbian, gay, bisexual, transgender, and questioning young people, 13-24, available at 1-866-488-7386.

TrevorChat: A free, confidential, secure instant messaging service that provides live help to lesbian, gay, bisexual, transgender, and questioning young people, 13-24 years old, access through your computer.

www.thetrevorproject.org

<u>Crisis Text Line</u> is a free, 24/7, confidential text message service for people in crisis. <u>Text</u> <u>HOME to 741741</u> in the United States

https://www.crisistextline.org/

# **CPS Protocol**



### **CPS Protocol**

In the event you witness, have knowledge of, or suspect any form of abuse occuring to a child at Excel Academy, please immediately follow the steps listed below.



### **Mandated Reporter Form**

### **Child Protective Services**

- **LA County DCFS: (800) 540-4000**
- OC County CPS: (714) 940-1000 or (800) 207-4464
- \* Riverside DCSS: (800)442-4918
- San Bernardino CPS: (800) 827-8724
- San Diego CPS: (858) 560-2191 or (800) 344-6000
- Ventura County CFS: (805) 654-3200 or 1-800-754-7600.
- National Child Abuse Hotline: (800) 442-4453



# Instructional Funds, Materials, and Content & Community Providers

### **Instructional Funds Information and Guidelines**

Each California state student generates funds by his/her average daily attendance (ADA). The funds are budgeted for use as outlined in the school's Local Accountability Plan (LCAP). Guidelines are as follows:

- Excel Academy may not provide any funds or other things of value to the pupil,