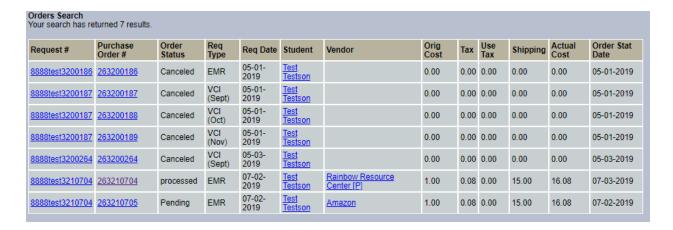

ummary page.



- 3. Click on "Add Internal Note."
- 4. A small dialog field will then pop up in the left hand corner of the screen. Enter the internal note and click the field "Add Note."



5. In order for admin to see your note, you must click on "Alert Admin to Note."



6. To confirm your note was added and admin was alerted, check the Order Summary.



The Order Notes will display your note, and indicate that the alert was sent. If the alert was not sent, you can send it again by clicking "Alert Admin."

#### **Searching for Orders**

1. Once the order is placed, you can find it by clicking on the "Searches" tab on the top. Under the "Orders" section, select the student whose orders you would like to see.



2. On the subsequent page, you can see all orders placed for that student.



3. In OPS, there are many ways to find the orders you are looking for. Instead of the above process, you can also use the Order Combination Search under the "Searches" tab.



On the combination search, you may designate multiple criteria to assist you in locating orders. If you would like to see all orders of a particular status, type, or provider, you may select that criteria from the drop-down list. You may also combine this criteria: for example, select "Pending" and "VCI" from the Choose Status and Choose Type drop-downs to see all pending VCI orders. **TIP:** Scrolling through a long list of providers can be a daunting process. When you click on the drop-down menu, you may begin typing the name of the provider you are searching for. The list will then jump to that provider.

# Trai