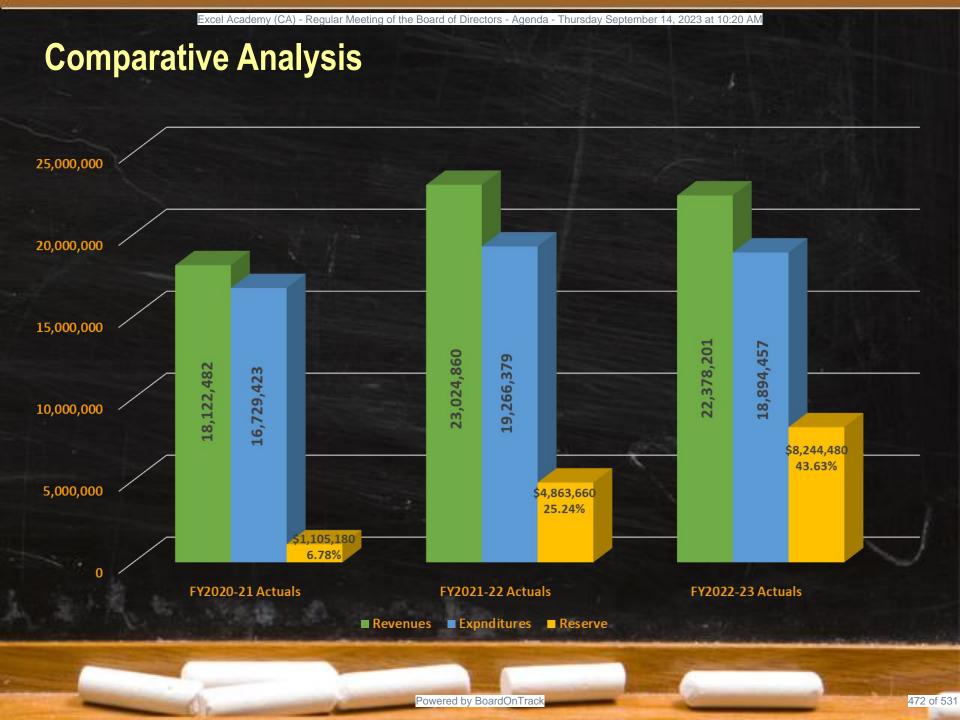

|          | 2. Susan Houle                                                                                                                                                 |           | Purpose         | Presenter   | Time     |
|----------|----------------------------------------------------------------------------------------------------------------------------------------------------------------|-----------|-----------------|-------------|----------|
|          | Roll Call Vote: William Hall Michael Humphrey Steve Fraire Susan Houle Larry Alvarado Moved by Seconded by                                                     | Δves      | Nave            | Δhsent      |          |
| <b>D</b> |                                                                                                                                                                | .,00      | 1 <b>1</b> 44y5 | Heidi Gasca | 5 m      |
| B.       | Administer Oath of Office                                                                                                                                      | . (D:     |                 |             | 5111     |
|          | The Excel Academy Charter School Boar                                                                                                                          | a of Dire | ctors Manua     | i states:   |          |
|          | It is a tradition of the Board that, prior to e<br>oath or affirmation.<br>The following oath may be administered a<br>Superintendent/CEO/Executive Director a | and certi | fied by the     |             |          |
| C.       | Approval of the 2023-2024 Annual Board Evaluation                                                                                                              |           | Vote            | Heidi Gasca | 1 m      |
|          | It is recommended that the Board approv<br>Academy Charter Schools, Helendale (#2                                                                              |           |                 |             |          |
|          | Roll Call Vote: William Hall Michael Humphrey Steve Fraire Susan Houle Larry Alvarado                                                                          |           |                 |             |          |
|          | Moved by Seconded by                                                                                                                                           | Ayes      | Nays            | Absent      |          |
| Bus      | siness/Financial Services                                                                                                                                      |           |                 |             | 11:20 AM |
| A.       | Approval of Unaudited Actuals for the 202<br>School Year                                                                                                       | 22-2023   | Vote            | Joe Sorrera | 8 m      |

XIII.

|                                                                   |                                                                                           |                                                                 | Purpose                                          | Presenter                                                                                                                     | Time |
|-------------------------------------------------------------------|-------------------------------------------------------------------------------------------|-----------------------------------------------------------------|--------------------------------------------------|-------------------------------------------------------------------------------------------------------------------------------|------|
| It is recommended to School Year for Exc<br>(#2053).              |                                                                                           |                                                                 |                                                  |                                                                                                                               |      |
| Roll Call Vote:                                                   |                                                                                           |                                                                 |                                                  |                                                                                                                               |      |
| William Hall                                                      |                                                                                           |                                                                 |                                                  |                                                                                                                               |      |
| Michael Humphrey                                                  |                                                                                           |                                                                 |                                                  |                                                                                                                               |      |
| Steve Fraire                                                      |                                                                                           |                                                                 |                                                  |                                                                                                                               |      |
| Susan Houle                                                       |                                                                                           |                                                                 |                                                  |                                                                                                                               |      |
| Larry Alvarado                                                    |                                                                                           |                                                                 |                                                  |                                                                                                                               |      |
| Moved byS                                                         | Seconded by                                                                               | Ayes                                                            | Nays                                             | Absent                                                                                                                        |      |
| Approval of 2023-24 and Reporting System                          |                                                                                           | oplication                                                      | Vote                                             | Joe Sorrera                                                                                                                   | 3 m  |
| and spring). The Co<br>June 30 and has be<br>Data collected in th | onsolidated Applicate<br>een delayed from A<br>is report includes<br>Title IV, Certificat | ation Spring I<br>August 1 to \$<br>EACS 2023<br>tion of Assura | Data collectio<br>September 12<br>-24 Applicatio | cation each year (winter<br>n is from May 15 through<br>2, 2023.<br>on for Funding for Title I,<br>cted Prayer Certification, |      |
| It is recommended                                                 | the Board of Direc                                                                        | ctors approve                                                   | the 2023/24                                      | Consolidated                                                                                                                  |      |
| Application and Rep                                               |                                                                                           | (ARS) for Ex                                                    | cel Academy                                      | Charter School,                                                                                                               |      |
| Helendale (#2073),                                                | Warner (#2053).                                                                           |                                                                 |                                                  |                                                                                                                               |      |
| Fiscal Impact: N/A                                                |                                                                                           |                                                                 |                                                  |                                                                                                                               |      |
| Roll Call Vote:                                                   |                                                                                           |                                                                 |                                                  |                                                                                                                               |      |
| William Hall                                                      |                                                                                           |                                                                 |                                                  |                                                                                                                               |      |
| Michael Humphrey                                                  |                                                                                           |                                                                 |                                                  |                                                                                                                               |      |
| Steve Fraire                                                      |                                                                                           |                                                                 |                                                  |                                                                                                                               |      |
| Susan Houle                                                       |                                                                                           |                                                                 |                                                  |                                                                                                                               |      |
| Larry Alvarado                                                    |                                                                                           |                                                                 |                                                  |                                                                                                                               |      |
| Moved by S                                                        | Socondad by                                                                               | A.,                                                             | Neus                                             | Aboont                                                                                                                        |      |