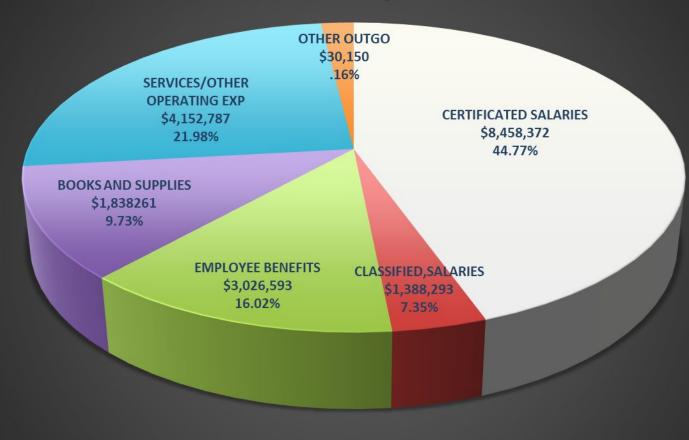

|          | 2. Susan Houle                                                                                                                                                 |           | Purpose         | Presenter   | Time     |
|----------|----------------------------------------------------------------------------------------------------------------------------------------------------------------|-----------|-----------------|-------------|----------|
|          | Roll Call Vote: William Hall Michael Humphrey Steve Fraire Susan Houle Larry Alvarado Moved by Seconded by                                                     | Δves      | Nave            | Δhsent      |          |
| <b>D</b> |                                                                                                                                                                | .,00      | 1 <b>1</b> 44y5 | Heidi Gasca | 5 m      |
| B.       | Administer Oath of Office                                                                                                                                      | . (D:     |                 |             | 5111     |
|          | The Excel Academy Charter School Boar                                                                                                                          | a of Dire | ctors Manua     | i states:   |          |
|          | It is a tradition of the Board that, prior to e<br>oath or affirmation.<br>The following oath may be administered a<br>Superintendent/CEO/Executive Director a | and certi | fied by the     |             |          |
| C.       | Approval of the 2023-2024 Annual Board Evaluation                                                                                                              |           | Vote            | Heidi Gasca | 1 m      |
|          | It is recommended that the Board approv<br>Academy Charter Schools, Helendale (#2                                                                              |           |                 |             |          |
|          | Roll Call Vote: William Hall Michael Humphrey Steve Fraire Susan Houle Larry Alvarado                                                                          |           |                 |             |          |
|          | Moved by Seconded by                                                                                                                                           | Ayes      | Nays            | Absent      |          |
| Bus      | siness/Financial Services                                                                                                                                      |           |                 |             | 11:20 AM |
| A.       | Approval of Unaudited Actuals for the 202<br>School Year                                                                                                       | 22-2023   | Vote            | Joe Sorrera | 8 m      |

XIII.

|                                                                   |                                                                                           |                                                                 | Purpose                                          | Presenter                                                                                                                     | Time |
|-------------------------------------------------------------------|-------------------------------------------------------------------------------------------|-----------------------------------------------------------------|--------------------------------------------------|-------------------------------------------------------------------------------------------------------------------------------|------|
| It is recommended to School Year for Exc<br>(#2053).              |                                                                                           |                                                                 |                                                  |                                                                                                                               |      |
| Roll Call Vote:                                                   |                                                                                           |                                                                 |                                                  |                                                                                                                               |      |
| William Hall                                                      |                                                                                           |                                                                 |                                                  |                                                                                                                               |      |
| Michael Humphrey                                                  |                                                                                           |                                                                 |                                                  |                                                                                                                               |      |
| Steve Fraire                                                      |                                                                                           |                                                                 |                                                  |                                                                                                                               |      |
| Susan Houle                                                       |                                                                                           |                                                                 |                                                  |                                                                                                                               |      |
| Larry Alvarado                                                    |                                                                                           |                                                                 |                                                  |                                                                                                                               |      |
| Moved byS                                                         | Seconded by                                                                               | Ayes                                                            | Nays                                             | Absent                                                                                                                        |      |
| Approval of 2023-24 and Reporting System                          |                                                                                           | oplication                                                      | Vote                                             | Joe Sorrera                                                                                                                   | 3 m  |
| and spring). The Co<br>June 30 and has be<br>Data collected in th | onsolidated Applicate<br>een delayed from A<br>is report includes<br>Title IV, Certificat | ation Spring I<br>August 1 to \$<br>EACS 2023<br>tion of Assura | Data collectio<br>September 12<br>-24 Applicatio | cation each year (winter<br>n is from May 15 through<br>2, 2023.<br>on for Funding for Title I,<br>cted Prayer Certification, |      |
| It is recommended                                                 | the Board of Direc                                                                        | ctors approve                                                   | the 2023/24                                      | Consolidated                                                                                                                  |      |
| Application and Rep                                               |                                                                                           | (ARS) for Ex                                                    | cel Academy                                      | Charter School,                                                                                                               |      |
| Helendale (#2073),                                                | Warner (#2053).                                                                           |                                                                 |                                                  |                                                                                                                               |      |
| Fiscal Impact: N/A                                                |                                                                                           |                                                                 |                                                  |                                                                                                                               |      |
| Roll Call Vote:                                                   |                                                                                           |                                                                 |                                                  |                                                                                                                               |      |
| William Hall                                                      |                                                                                           |                                                                 |                                                  |                                                                                                                               |      |
| Michael Humphrey                                                  |                                                                                           |                                                                 |                                                  |                                                                                                                               |      |
| Steve Fraire                                                      |                                                                                           |                                                                 |                                                  |                                                                                                                               |      |
| Susan Houle                                                       |                                                                                           |                                                                 |                                                  |                                                                                                                               |      |
| Larry Alvarado                                                    |                                                                                           |                                                                 |                                                  |                                                                                                                               |      |
| Moved by S                                                        | Socondad by                                                                               | A.,                                                             | Neus                                             | Aboont                                                                                                                        |      |