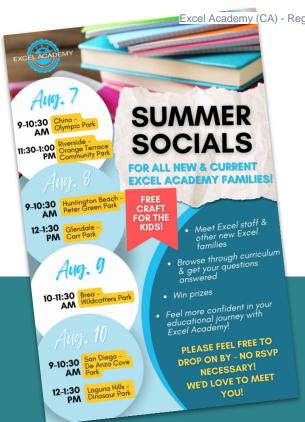

# **Community**

Summer Socials in the months of July and August drew in 137 students, new and returning!

Powered by BoardOnTrack