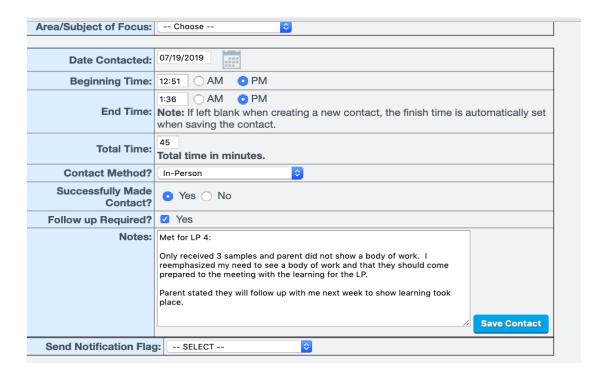

nager from the Home Screen and when on the student dashboard. Just look for the words "contact manager" and it will take you to the same place.
- **Then, you will get to a screen that looks like this:**



- ➤ Make sure the dates are set to the correct year and that your name is in the teacher spot at the top and then click "Update" in the lower, right-hand corner
- \* You will see student names pop up at the bottom (scroll down), then select the student for whom you are creating a contact log for and click "contact now."



\* On the Contact Information Page, you will fill out the portion with the date, time of contact in minutes, toggle the type of contact (in-person, phone, etc.), whether it was successful, etc. and put a description of what the contact was and if follow up is needed.



Click "Save Contact"

# Student Notes Section:

The second area you will log information will be in the "Student Notes" section of the SIS. *This section will be used for things that need to be recorded*, <u>but are not necessarily interactions</u> <u>with the student or parent</u>. Some of the following reasons would qualify:

- Instances of Plagiarism (upload the plagiarized copy to the notes section; change to pdf if you have difficulty uploading)
- Behavioral Issues
- •
- CHYA opt-out letters from parents
- Important Information that Any Admin Should See When Logging in SIS (Parent Dislikes being on Video, Student Accelerated a grade on \_\_\_\_\_ (date), etc.

If you go to the student dashboard (you can get to Student Notes by clicking on the student name anywhere in the SIS, includ