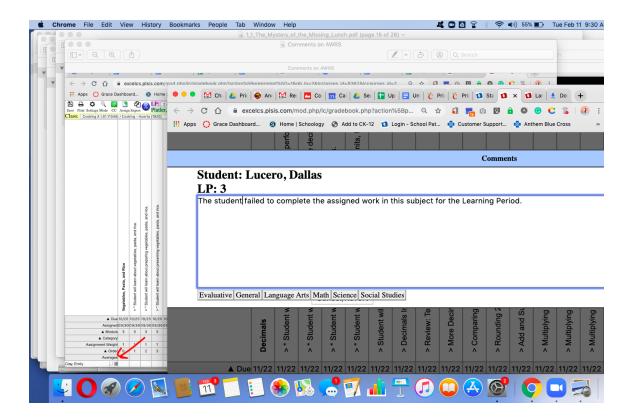

esulting in a lower grade and/or failing of the course.

# How to Complete AWRs for Little to No Assignments Completed for the LP

- 1. Choose assignments for your AWRs that represent the 20 days of learning the student SHOULD have completed for the LP.
- 2. Then, you will <u>write a comment</u> (see below for instructions) for each subject area affected that reads: "Student did not complete assigned work in this subject."

#### How to Include a Comment on AWRs:

1. While in the AWR for the class with no samples, click on the little speech bubble at the bottom of the assigned AWRs next to their name.



2. A box will open and you will type the comment in the box **for each subject that you received little to no work.** If you receive work in one subject, you will keep that AWR as normal.



# ToR Roster Requests:

ToR will send (admissions@excelacademy.education) requests for the following:

- 1. Names of anticipated students you would like on your roster-<u>this is a request, not a guarantee</u>. (Follow Request Format previously sent out-ToR not to tell families they have room on roster)
- 2. Incoming siblings-Name and Grade level
- 3. Desired roster count (Admin approval required)

# **Custody Notes in SIS**

At times there will be parents that share custody or have special custody arrangements that we need to know about. There are also times when parents have restricted custody arrangements (certain persons are not to be near the students.) For all of these situations, court papers must

<u>be on file in the office</u>. We cannot restrict a parent from their child unles