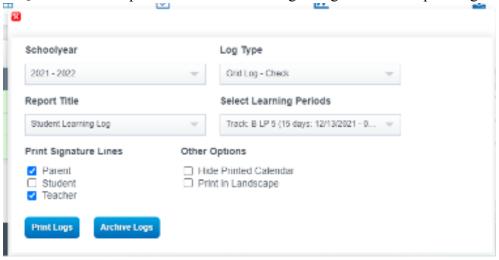

o the student name.
- 3. Choose the 'reports' tab.



- 4. Choose the learning logs icon for the correct LP. This will open to the learning logs page. Make sure the Log type reads 'grid log check' and choose 'review log' button.
- 5. This should open the student's grid log. You are able to make edits and updates from this page.

How to check grid logs for your entire roster:

- 1. In SIS, go to "Teacher Pages" and go to your student roster (instruction video here)
- 2. Once there, go to the box located above your roster and click on the "LL" icon next to the correct learning period (image #1 below). If you are using the 'new student roster' you will click the drop down for 'mass print reports' (image #2 below).





3. A box will open. In this box choose "grid log check" and 'print logs"



4. This will load all grid logs for your entire roster. Check if they are current and make contact with those parents that are not. <u>Follow the re-engagement procedure if they are not current</u>. If you need to make changes to the grid log to reflect student engagement as dictated by the parent, use the instructions above for How to check grid logs for a single student.

# **How to Take Attendance in SIS ☑**

Each ToR will officially claim attendance by the Wednesday following the last day of each learning period.

Prior to claiming attendance, a ToR should have met each student, reviewed the student's body of work, and collected samples for the respective learning period.

**First,** make sure that all Attendance Grid Logs are sent out on the last day of the learning period. Make sur