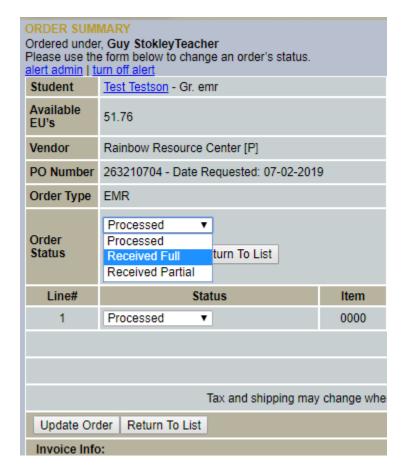

### Consent - Business/Financial Services

Section: XI. Consent

Item: A. Consent - Business/Financial Services

Purpose:

Submitted by:

Related Material: EACS Property and Casualty Insurance.pdf

APLUS+ Conference 2023 Overview for Presenters and Attendees 2.pdf

APLUS+ Invoice Excel Academy Conference 2023.docx.pdf

8.25.23 SM CashRequirementRpt..pdf 8.25.23 MO CashRequirementRpt..pdf 7.10.23 Cash Requirements Statement.pdf

8.10.23 Cash Requirement Rpt..pdf

8.25.23 Bonus MO CashRequirementRpt..pdf 8.25.23 Bonus SM CashRequirementRpt..pdf 7.26.23 MO Cash Requirements Statement.pdf 7.26.23 SM Cash Requirements Statement.pdf

Check register 060123-063023.pdf Check register 070123-073123.pdf Check register 080123-083123.pdf

Authorization\_of\_Signatures for Contracts and Banking.pdf

#### BACKGROUND:

Item: Approval of Authorization of Signatures

**Background:** Authorization of Signatures is an item which is routinely updated to reflect changes in personnel and to comply with the requirement of the policies of the Board and internal control procedures. The signatures are applicable to various documents which are approved by the Board of Directors and in compliance with state and federal laws.

Excel Academy Charter School wishes to designate certain persons employed by the Charter School to sign documents of the Charter School on its behalf.

Item: Approval of APLUS+ Network Conference 2023

**Background**: The Excel Academy Leadership Team members will attend the APLUS+ conference yearly, to gain knowledge and expertise in charter school related topics such as:

**Fiscal Impact:** For nine attendees, the cost amount to: \$5,976.45.

Item: Ratification of the Bolton Property and Casualty Insurance Renewal

Background: As the School's insurance broker, Bolton & Company completed the annual process to review and negotiate renewal rates for all insurance policies held by Corporation. The renewal rates took effect July 1, 2023.

It is recommended the Board approve the renewal rates for all property and casualty insurance policies for the 2023-2024 school year including: Property, General Liability, Automobile, Umbrella Liability, Educators Legal Liability, Directors and Officers, Employment Practices Liability, Workers' Compensation, Student Accident, and Cyber Security.