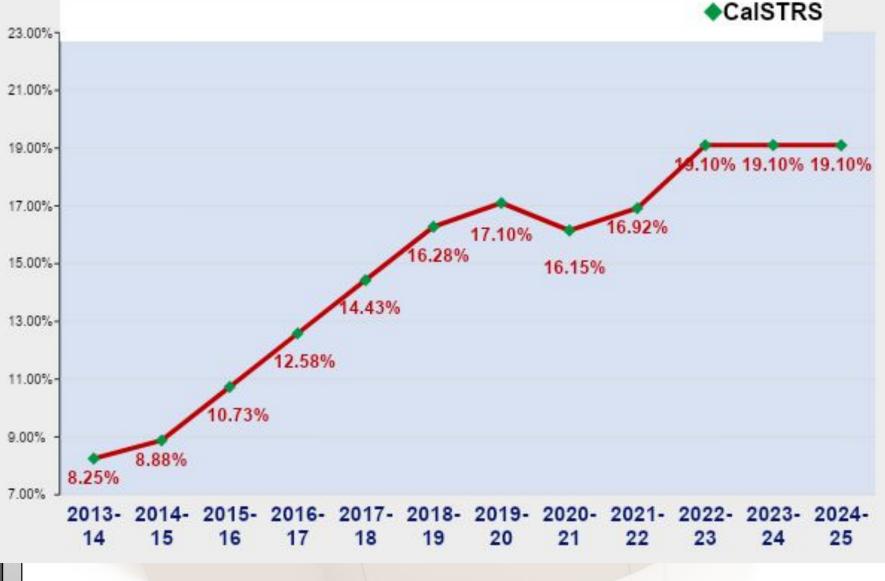

--------|-------------|-------------|
| -163,097    | 227,334     | 878,528     |
|             |             |             |
| 4,899,142   | 4,736,045   | 4,963,378   |
|             |             |             |
| 4,736,045   | 4,963,378   | 5,841,906   |
| 24.40%      | 25.16%      | 28.76%      |
|             |             |             |



## Excel Academy Charter School FY2022-23 First Interim Budget

December 8, 2022



# **Budgetary Building Blocks**

- Revenues: COLA – Increase **FY2022-23** – 12.84% ♦ FY2023-24 - 3.00% ♦ FY2024-25 - 3.00% **Enrollment Projection – 3.5%** ♦ Attendance Rate (ADA) – 97% Unduplicated Pupil Percentage • Expenditures: Step and Column Increase – 2%
  - STRS Increase 19.10%

Powered by BoardOnTrack

181 of 399

### **Historical CalSTRS Contribution**



Powered by BoardOnTrack



## **Combined Multi-year Projection**

| Description                         | 1 <sup>st</sup> Interim<br>FY2022-23 | MYP<br>FY2023-24 | MYP<br>FY2024-25 |
|-------------------------------------|--------------------------------------|------------------|------------------|
| REVENUES                            |                                      |                  |                  |
| LCFF                                | 16,697,363                           | 17,792,216       | 18,960,550       |
| Federal                             | 507,256                              | 507,256          | 1,708,755        |
| State                               | 2,025,216                            | 1,643,943        | 1,708,755        |
| Local