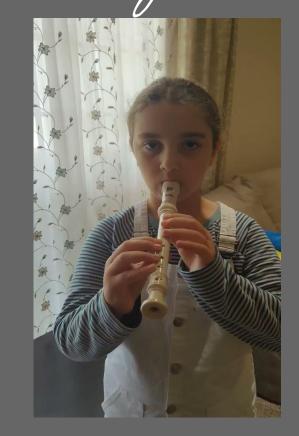

## Art & Music Class Appreciation

"Dear Ms. Rubio, Your enthusiasm , gentleness and your positivity encouraged Arpy to try playing the recorder. As a result, she fell in love with her recorder! We truly appreciate your hard work! Your words encourage her a lot. Thank you for being an awesome teacher!"

Arpy N.