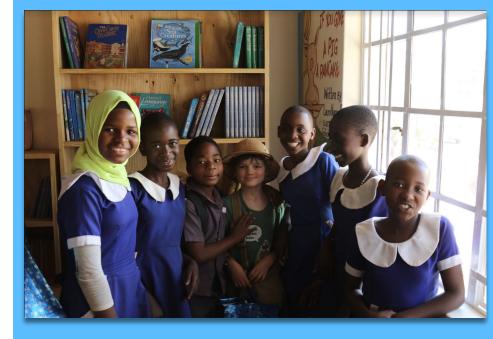

# Student Spotlight

Excel Academy third grader Milos recently accompanied his parents on a trip to Malawi, Africa, where they brought books to one local library and started another new library in a refugee camp. Milos got to experience the culture, food, and lifestyle of children in Malawi, as well as hosting a read aloud!