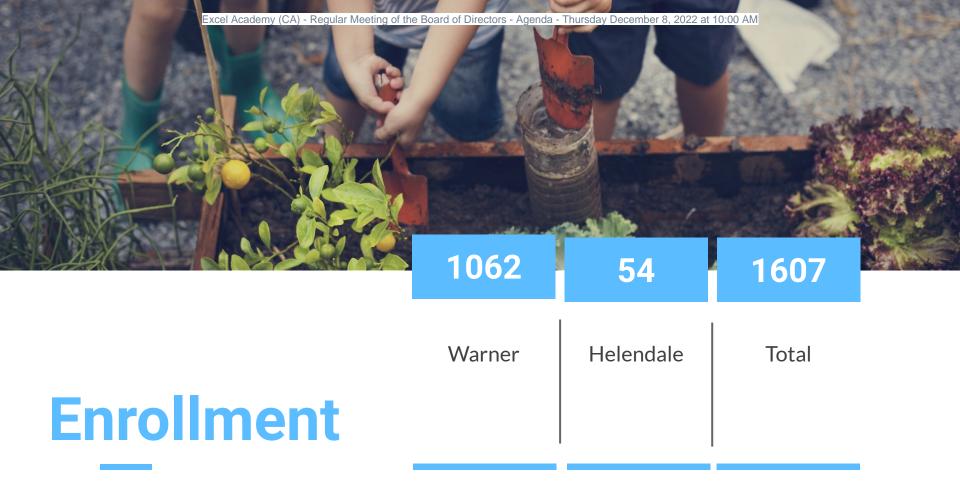

It is recommended the Board approve the 2022-2023 EACS First Interim Financial Report for Excel Academy Charter Schools, Helendale (#2073) and Warner (#2053).

**Fiscal Impact:** As indicated by the 2022-23 Financial Reporting Documents First Interim Report.