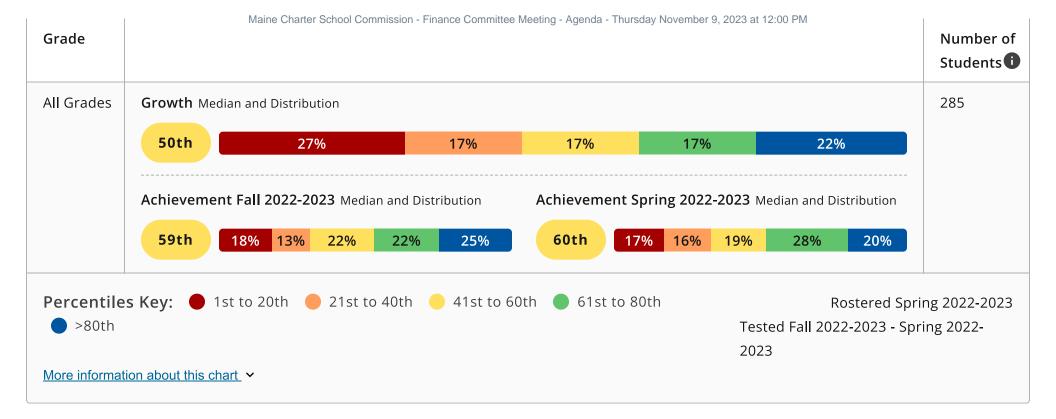

## Review Finance Section of SY2022-23 Annual Report to the Commissioner

Section: II. Ad-Hoc Agenda Items

Item: A. Review Finance Section of SY2022-23 Annual Report to the

Commissioner

Purpose: Discuss

Submitted by:

Related Material: Annual Report to the Commissioner - Financial performance section.pdf