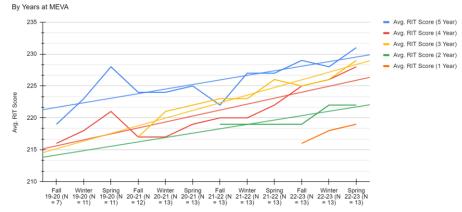

#### Financial performance

State law allows the Charter School Commission to draw up to 3% of the annual per-pupil allocation received by each public charter school under its authorization. In FY23, the Commission remained at the 2.35% allocation.

Based on the FY23 ED279s, the Commission's revenue was \$757,149.85 of which \$666,788,72 was spent on monitoring performance and supporting the success of Maine's public charter schools. The balance was carried over to FY24.