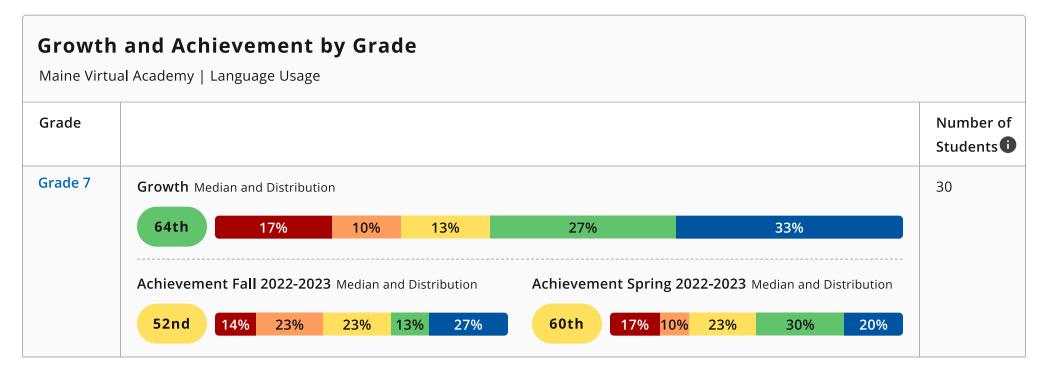

## Review Finance Section of SY2022-23 Annual Report to the Commissioner

Section: II. Ad-Hoc Agenda Items

Item: A. Review Finance Section of SY2022-23 Annual Report to the

Commissioner

Purpose: Discuss

Submitted by:

Related Material: Annual Report to the Commissioner - Financial performance section.pdf