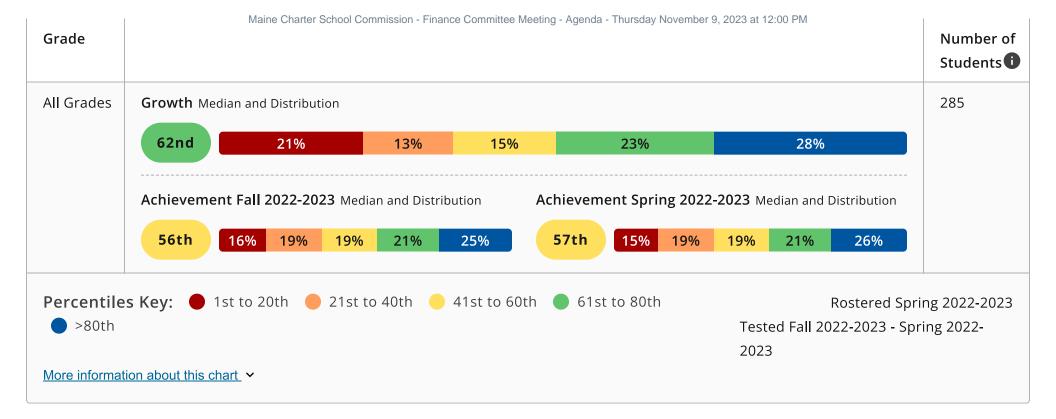

## Review Finance Section of SY2022-23 Annual Report to the Commissioner

Section: II. Ad-Hoc Agenda Items

Item: A. Review Finance Section of SY2022-23 Annual Report to the

Commissioner

Purpose: Discuss

Submitted by:

Related Material: Annual Report to the Commissioner - Financial performance section.pdf