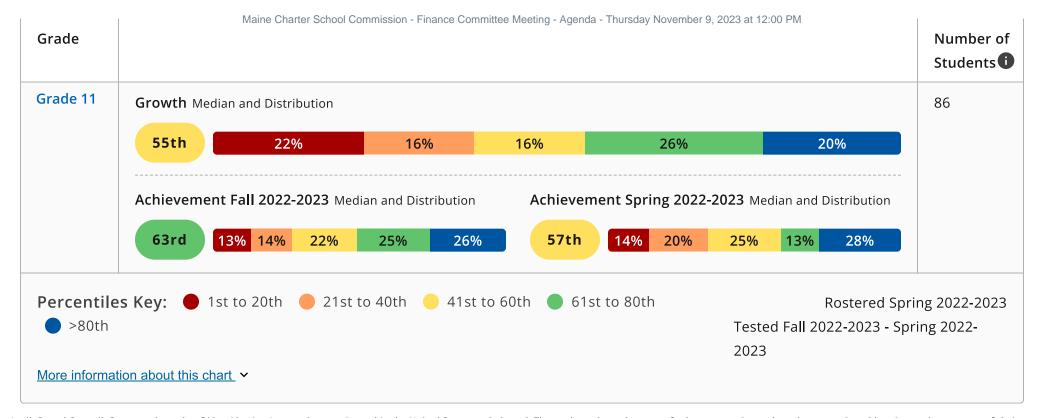

## Review Finance Section of SY2022-23 Annual Report to the Commissioner

Section: II. Ad-Hoc Agenda Items

Item: A. Review Finance Section of SY2022-23 Annual Report to the

Commissioner

Purpose: Discuss

Submitted by:

Related Material: Annual Report to the Commissioner - Financial performance section.pdf