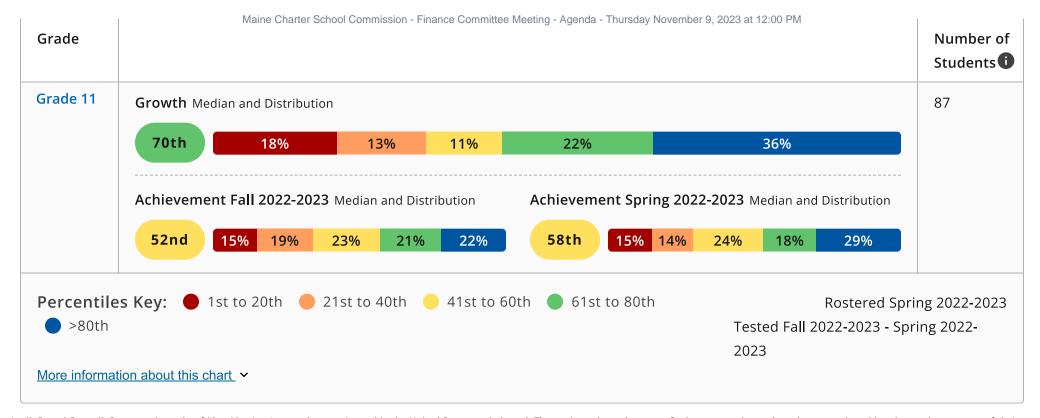

## Review Finance Section of SY2022-23 Annual Report to the Commissioner

Section: II. Ad-Hoc Agenda Items

Item: A. Review Finance Section of SY2022-23 Annual Report to the

Commissioner

Purpose: Discuss

Submitted by:

Related Material: Annual Report to the Commissioner - Financial performance section.pdf