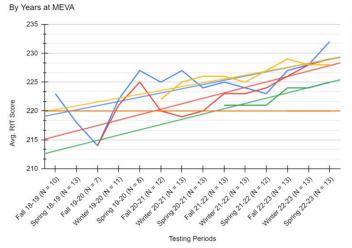

#### Financial performance

State law allows the Charter School Commission to draw up to 3% of the annual per-pupil allocation received by each public charter school under its authorization. In FY23, the Commission remained at the 2.35% allocation.

Based on the FY23 ED279s, the Commission's revenue was \$757,149.85 of which \$666,788,72 was spent on monitoring performance and supporting the success of Maine's public charter schools. The balance was carried over to FY24.