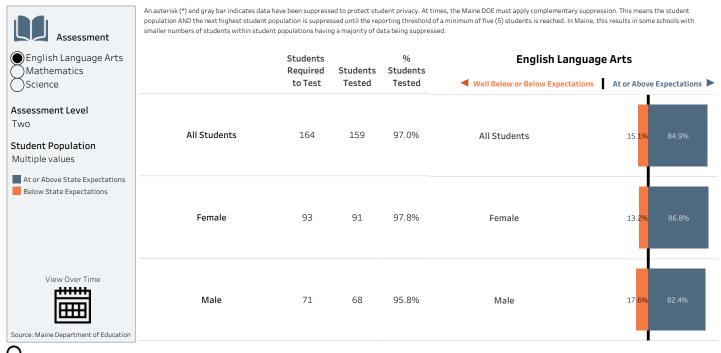

laws require that all students participate in summative assessments in designated content areas and grades. These assessments are a single data point and do not fully demonstrate what a student can do. Summative assessments should be used in conjunction with local assessments and other measures to help educators, parents and educational leaders support students.

**NOTE:** As a direct result of the pandemic and need for Maine educators to have immediate access to assessment data to inform teaching and learning regardless of the mode of instruction, Maine transitioned to the NWEA assessment during the 2020-21 school year. **The NWEA assessment (2021-2022) and the prior eMPowerME assessments (2015-2019) are not the same type of assessment. The student data or results cannot be compared.** 



View information on Maine's Comprehensive Assessment System: https://www.maine.gov/doe/Testing\_Accountability/MECAS | MDOE Data Privacy https://www.maine.gov/doe/data-reporting/privacy

To get a deeper understanding of the data presented here, contact Maine Virtual Academy, All Schools: mbrowne@mainevirtualacademy,org or (207) 613-8900



Home | Help | Contact | Change Password | Logout

MAP Growth Reports > Maine Virtual Academy ✓ Select School **Growth And Achievement** Single-Term Achievement **Term Rostered Start Term End Term** Spring 2022-2023 Spring 2022-2023 Fall 2022-2023 Course Math K-12 **C** Update ▼ Apply Filters Filters (0)

## Maine Virtual Academy

### **Growth and Achievement - All Students**

Maine Virtual Academy | Math K-12









Lexile® and Quantile® are trademar