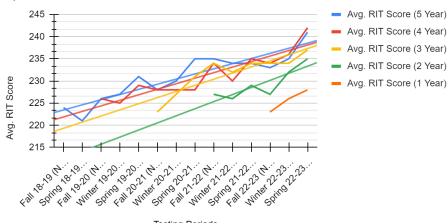

#### Financial performance

State law allows the Charter School Commission to draw up to 3% of the annual per-pupil allocation received by each public charter school under its authorization. In FY23, the Commission remained at the 2.35% allocation.

Based on the FY23 ED279s, the Commission's revenue was \$757,149.85 of which \$666,788,72 was spent on monitoring performance and supporting the success of Maine's public charter schools. The balance was carried over to FY24.