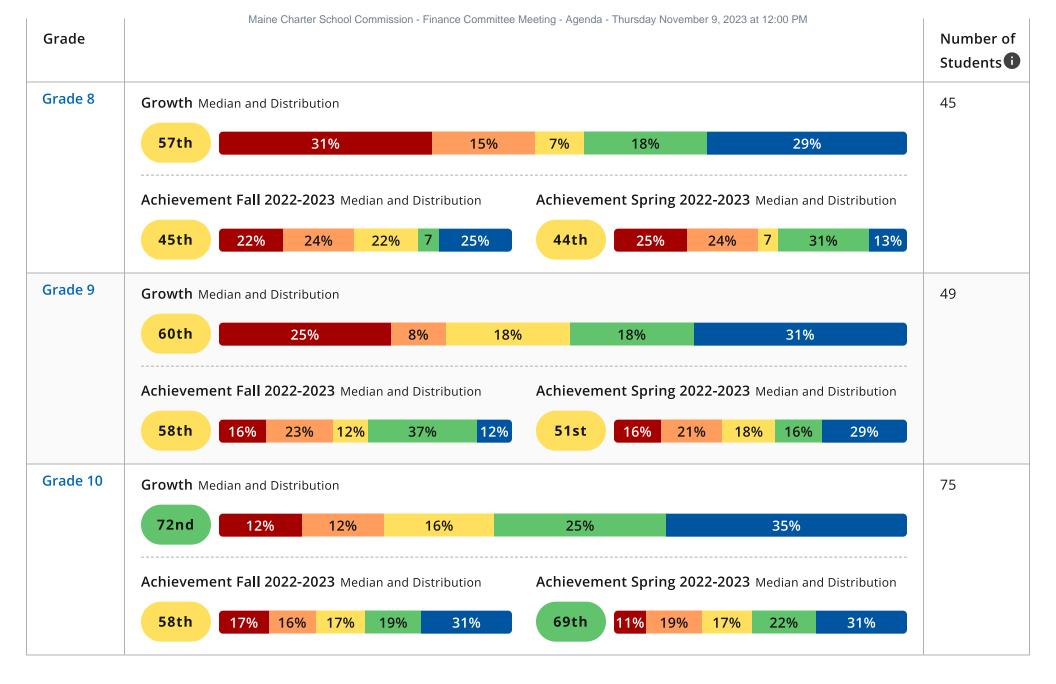

## Review Finance Section of SY2022-23 Annual Report to the Commissioner

Section: II. Ad-Hoc Agenda Items

Item: A. Review Finance Section of SY2022-23 Annual Report to the

Commissioner

Purpose: Discuss

Submitted by:

Related Material: Annual Report to the Commissioner - Financial performance section.pdf