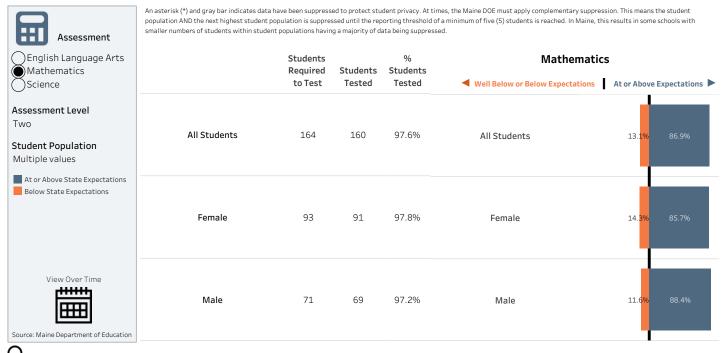

laws require that all students participate in summative assessments in designated content areas and grades. These assessments are a single data point and do not fully demonstrate what a student can do. Summative assessments should be used in conjunction with local assessments and other measures to help educators, parents and educational leaders support students.

**NOTE:** As a direct result of the pandemic and need for Maine educators to have immediate access to assessment data to inform teaching and learning regardless of the mode of instruction, Maine transitioned to the NWEA assessment during the 2020-21 school year. **The NWEA assessment (2021-2022) and the prior eMPowerME assessments (2015-2019) are not the same type of assessment. The student data or results cannot be compared.** 



View information on Maine's Comprehensive Assessment System: https://www.maine.gov/doe/Testing\_Accountability/MECAS | MDOE Data Privacy https://www.maine.gov/doe/data-reporting/privacy

To get a deeper understanding of the data presented here, contact Maine Virtual Academy, All Schools: mbrowne@mainevirtualacademy.org or (207) 613-8900

### Academic Performance on the Assessments by Student Population

State and federal laws require that all students participate in summative assessments in designated content areas and grades. These assessments are a single data point and do not fully demonstrate what a student can do. Summative assessments should be used in conjunction with local assessments and other measures to help educators, parents and educational leaders support students.

**NOTE: