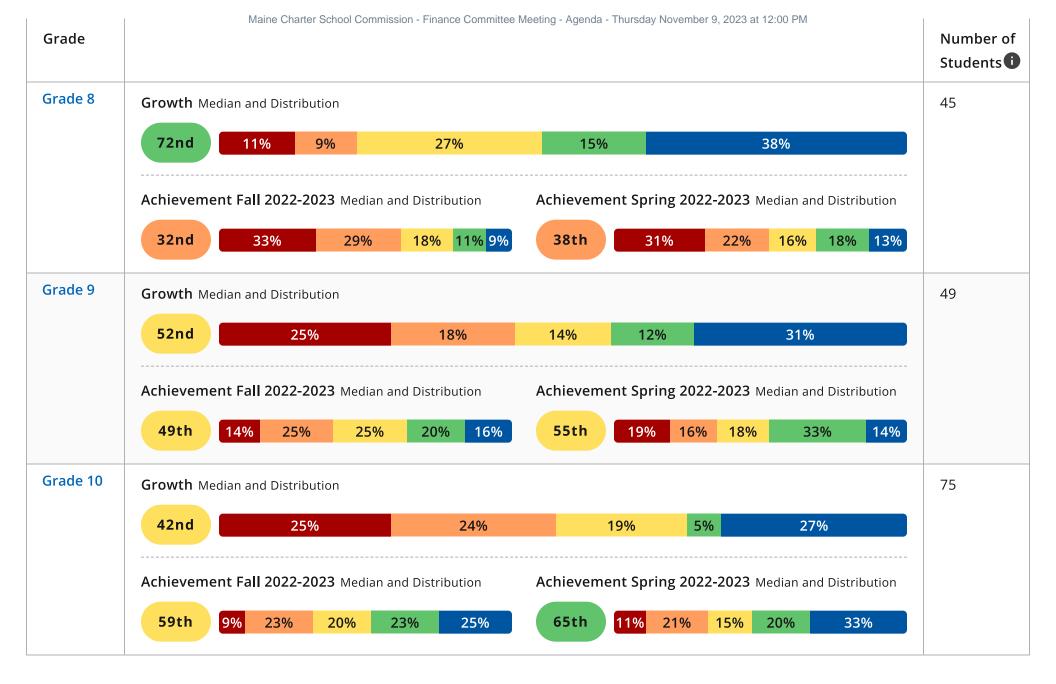

## Review Finance Section of SY2022-23 Annual Report to the Commissioner

Section: II. Ad-Hoc Agenda Items

Item: A. Review Finance Section of SY2022-23 Annual Report to the

Commissioner

Purpose: Discuss

Submitted by:

Related Material: Annual Report to the Commissioner - Financial performance section.pdf