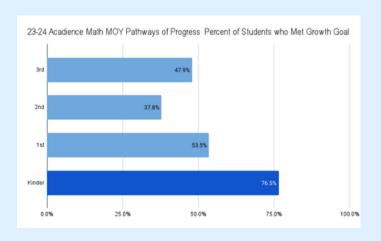

tate goal is 60%.



#### **Proficiency:**

Proficiency is based on the number of students scoring on or above grade level.



Compare Proficiency from BOY to MOY.



February 2024



#### **MOY ASSESSMENT DATA, 23-24**

## STAR READING

#### Score Breakdown:



#### **Growth:**

Shows the percentage of students who had an SGP (Student Growth Percentile) of Greater than 50 from BOY to MOY.



\*Missing 6th data - there is a reporting error

#### **Proficiency:**

Proficiency is based on the number of students scoring on or above grade level.



Compare Proficiency from BOY to MOY.



February 2024



#### **MOY ASSESSMENT DATA, 23-24**

## **ACADIENCE MATH**

#### **Score Breakdown:**



#### **Growth:**

Shows the percentage of students who made typical or better growth from BOY to MOY.



#### **Proficiency:**

Proficiency is based on the number of students scoring on or above grade level.



 $\label{proficiency} \mbox{Compare Proficiency from BOY to MOY}.$ 



February 2024



**MOY ASSESSMENT DATA, 23-24** 

## **I-READY DIAGNOSTIC**

#### Score Breakdown:



#### **Growth:**

Shows the percentage of students who have already met their growth goal for the entire school year.



#### **Proficiency:**

Proficiency is based on the number of students scoring on or above grade level.



Compare Proficiency from BOY to MOY.



February 2024



#### **MOY ASSESSMENT DATA, 23-24**

## **MAP GROWTH**

#### **Growth:**

Shows the percentile ranking for observed growth between two testing terms compared to other same-grade US students.



Shows the percentage of students who had