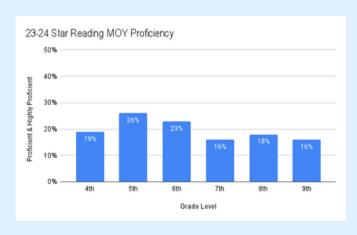

e comfortable during the Speaking test.



February 2024



#### **MOY ASSESSMENT DATA, 23-24**

## **ACADIENCE READING**

#### Score Breakdown:



#### Growth:

Shows the percentage of students who made typical or better growth from BOY to MOY. The state goal is 60%.



#### **Proficiency:**

Proficiency is based on the number of students scoring on or above grade level.



Compare Proficiency from BOY to MOY.



February 2024



#### **MOY ASSESSMENT DATA, 23-24**

## STAR READING

#### Score Breakdown:



#### **Growth:**

Shows the percentage of students who had an SGP (Student Growth Percentile) of Greater than 50 from BOY to MOY.



\*Missing 6th data - there is a reporting error

#### **Proficiency:**

Proficiency is based on the number of students scoring on or above grade level.



Compare Proficiency from BOY to MOY.



February 2024



#### **MOY ASSESSMENT DATA, 23-24**

## **ACADIENCE MATH**

#### **Score Breakdown:**



#### **Growth:**

Shows the percentage of students who made typical or better growth from BOY to MOY.



#### **Proficiency:**

Proficiency is based on the number of students scoring on or above grade level.



 $\label{proficiency} \mbox{Compare Proficiency from BOY to MOY}.$ 



February 2024



**MOY ASSESSMENT DATA, 23-24** 

## **I-READY DIAGNOSTIC**

#### Score Breakdown:



#### **Growth:**

Shows the percentage of students who have already met their growth goal for the entire school year.



#### **Proficiency:**

Proficiency is based on the number of students scoring on or above grade level.



Compare Proficiency from BOY to MOY.



F