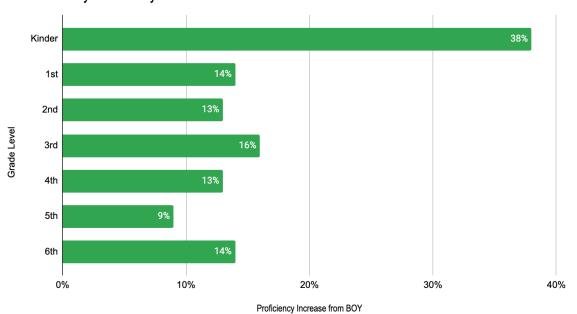

| 9 |
| Junior High 22-23 i-Ready Data           | 9 |
| Growth                                   | ç |

### Elementary 23-24 i-Ready Diagnostic Data

#### **Proficiency**

#### 23-24 BOY to MOY i-Ready Proficiency



#### 23-24 i-Ready Proficiency Increase from BOY



Proficiency Increase from BOY

#### Growth

#### 23-24 i-Ready MOY % of Students who Met Typical or Better Growth Goals



EOY Goal: 80% of students will meet or exceed their typical growth goal on the math diagnostic tool.



Median Progress Towards Typical Growth: <u>54%</u> On Track: <u>59%</u> of students have 40% Progress or more by MOY Diagnostic.



## Elementary 22-23 i-Ready Diagnostic Data

#### **Proficiency**

#### 22-23 i-Ready Proficiency BOY to MOY



#### 22-23 i-Ready Proficiency Increase from BOY to MOY



#### 22-23 i-Ready Proficiency BOY - EOY



#### Growth

80%

#### 22-23 i-Ready MOY % of Students who Met Typical or Better Growth Goals



EOY Goal: 80% of students will meet or exceed their typical growth goal on the math diagnostic tool.





Median Progress Towards Typical Growth: 69%

On Track: 68% of students have 40% Progress or more by MOY Diagnostic.

#### 22-23 i-Ready MOY Percent of Students with Improved Placement at MOY



#### i-Ready Meet or Exceed Typical Growth Percentages Over Time



80%



#### 22-23 i-Ready EOY % of Students who Met Typical or Better Growth Goals

80%
60%
60%
40%
K
1
2
3
4
5
6
8
School Average
Grade Level

#### 22-23 i-Ready Percent of Students with Improved Placement at EOY



## Junior High 23-24 MAP Growth Data

#### Growth



## Junior High 22-2