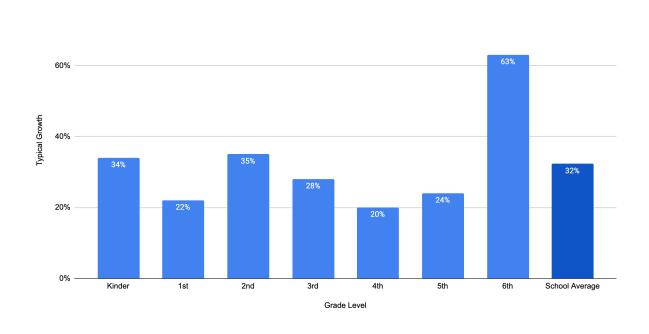

ostic Data

#### **Proficiency**

#### 23-24 BOY to MOY i-Ready Proficiency



#### 23-24 i-Ready Proficiency Increase from BOY



Proficiency Increase from BOY

#### Growth

#### 23-24 i-Ready MOY % of Students who Met Typical or Better Growth Goals



EOY Goal: 80% of students will meet or exceed their typical growth goal on the math diagnostic tool.



Median Progress Towards Typical Growth: <u>54%</u> On Track: <u>59%</u> of students have 40% Progress or more by MOY Diagnostic.



## Elementary 22-23 i-Ready Diagnostic Data

#### **Proficiency**

#### 22-23 i-Ready Proficiency BOY to MOY



#### 22-23 i-Ready Proficiency Increase from BOY to MOY



#### 22-23 i-Ready Proficiency BOY - EOY



#### Growth

80%

#### 22-23 i-Ready MOY % of Students who Met Typical or Better Growth Goals



EOY Goal: 80% of students will meet or exceed their typical growth goal on the math diagnostic tool.





Median Progress Towards Typical Growth: 69%

On Track: 68% of students have 40% Progress or more by MOY Diagnostic.

#### 22-23 i-Ready MOY Percent of Students with Improved Placement at MOY



#### i-Ready Meet or Exceed Typical Growth Percentages Over Time



80%



#### 22-23 i-Ready EOY % of Students who Met Typical or Better Growth Goals

80%
60%
60%
40%
K
1
2
3
4
5
6
8
School Average
Grade Level

#### 22-23 i-Ready Percent of Students with Improved Placement at EOY



## Junior High 23-24 MAP Growth Data

#### Growth



## Junior High 22-23 i-Ready Data

#### Growth



<sup>\*</sup>Growth Data not available for 9th grade at MOY

#### 22-23 i-Ready JH EOY % of Students who Met T