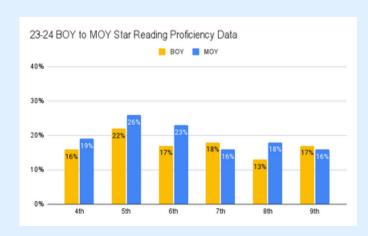

February 2024



#### **MOY ASSESSMENT DATA, 23-24**

## **ACADIENCE READING**

#### Score Breakdown:



#### Growth:

Shows the percentage of students who made typical or better growth from BOY to MOY. The state goal is 60%.



#### **Proficiency:**

Proficiency is based on the number of students scoring on or above grade level.



Compare Proficiency from BOY to MOY.



February 2024



#### **MOY ASSESSMENT DATA, 23-24**

## STAR READING

#### Score Breakdown:



#### **Growth:**

Shows the percentage of students who had an SGP (Student Growth Percentile) of Greater than 50 from BOY to MOY.



\*Missing 6th data - there is a reporting error

#### **Proficiency:**

Proficiency is based on the number of students scoring on or above grade level.



Compare Proficiency from BOY to MOY.



February 2024



#### **MOY ASSESSMENT DATA, 23-24**

## **ACADIENCE MATH**

#### **Score Breakdown:**



#### **Growth:**

Shows the percentage of students who made typical or better growth from BOY to MOY.



#### **Proficiency:**

Proficiency is based on the number of students scoring on or above grade level.



 $\label{proficiency} \mbox{Compare Proficiency from BOY to MOY}.$ 



February 2024



**MOY ASSESSMENT DATA, 23-24** 

## **I-READY DIAGNOSTIC**

#### Score Breakdown:



#### **Growth:**

Shows the percentage of students who have already met their growth goal for the entire school year.



#### **Proficiency:**

Proficiency is based on the number of students scoring on or above grade level.



Compare Proficiency from BOY to MOY.



February 2024



#### **MOY ASSESSMENT DA