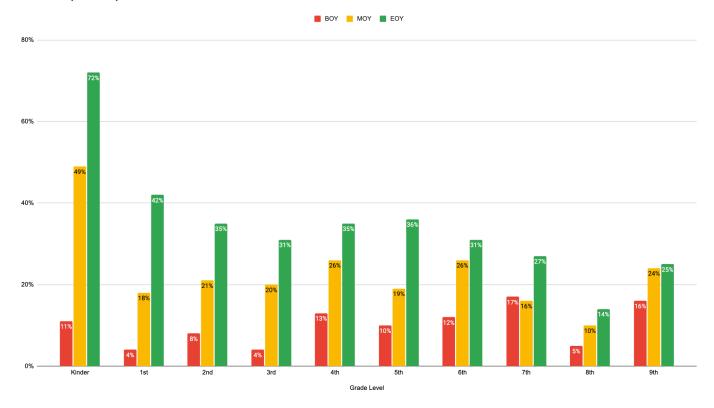

| 9 |
| Growth                                   | ç |

### Elementary 23-24 i-Ready Diagnostic Data

#### **Proficiency**

#### 23-24 BOY to MOY i-Ready Proficiency



#### 23-24 i-Ready Proficiency Increase from BOY



Proficiency Increase from BOY

#### Growth

#### 23-24 i-Ready MOY % of Students who Met Typical or Better Growth Goals



EOY Goal: 80% of students will meet or exceed their typical growth goal on the math diagnostic tool.



Median Progress Towards Typical Growth: <u>54%</u> On Track: <u>59%</u> of students have 40% Progress or more by MOY Diagnostic.



## Elementary 22-23 i-Ready Diagnostic Data

#### **Proficiency**

#### 22-23 i-Ready Proficiency BOY to MOY



#### 22-23 i-Ready Proficiency Increase from BOY to MOY



#### 22-23 i-Ready Proficiency BOY - EOY



#### Growth

80%

#### 22-23 i-Ready MOY % of Students who Met Typical or Better Growth Goals



EOY Goal: 80% of students will meet or exceed their typical growth goal on the math diagnostic tool.





Median Progress Towards Typical Growth: 69%

On Track: 68% of students have 40% Progress or more by MOY Diagnostic.

#### 22-23 i-Ready MOY Percent of Students with Improved Placement at MOY



#### i-Ready Meet or Exceed Typical Growth Percentages Over Time



80%



#### 22-23 i-Ready EOY % of Students who Met Typical or Better Growth Goals

80%
60%
60%
40%
K
1
2
3
4
5
6
8
School Average
Grade Level

#### 22-23 i-Ready Percent of Students with Improved Placement at EOY



## Junior High 23-24 MAP Growth Data

#### Growth



## Junior High 22-23 i-Ready Data

#### Growth



<sup>\*</sup>