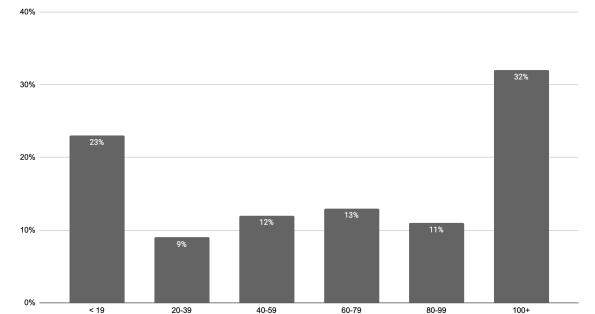

ncy Increase from BOY



Proficiency Increase from BOY

#### Growth

#### 23-24 i-Ready MOY % of Students who Met Typical or Better Growth Goals



EOY Goal: 80% of students will meet or exceed their typical growth goal on the math diagnostic tool.



Median Progress Towards Typical Growth: <u>54%</u> On Track: <u>59%</u> of students have 40% Progress or more by MOY Diagnostic.



## Elementary 22-23 i-Ready Diagnostic Data

#### **Proficiency**

#### 22-23 i-Ready Proficiency BOY to MOY



#### 22-23 i-Ready Proficiency Increase from BOY to MOY



#### 22-23 i-Ready Proficiency BOY - EOY



#### Growth

80%

#### 22-23 i-Ready MOY % of Students who Met Typical or Better Growth Goals



EOY Goal: 80% of students will meet or exceed their typical growth goal on the math diagnostic tool.





Median Progress Towards Typical Growth: 69%

On Track: 68% of students have 40% Progress or more by MOY Diagnostic.

#### 22-23 i-Ready MOY Percent of Students with Improved Placement at MOY



#### i-Ready Meet or Exceed Typical Growth Percentages Over Time



80%



#### 22-23 i-Ready EOY % of Students who Met Typical or Better Growth Goals

80%
60%
60%
40%
K
1
2
3
4
5
6
8
School Average
Grade Level

#### 22-23 i-Ready Percent of Students with Improved Placement at EOY



## Junior High 23-24 MAP Growth Data

#### Growth



## Junior High 22-23 i-Ready Data

#### Growth



<sup>\*</sup>Growth Data not available for 9th grade at MOY

#### 22-23 i-Ready JH EOY % of Students who Met Typical or Better Growth Goals



### Coversheet

### **Policy Updates**

Section: V. Policy Updates Item: