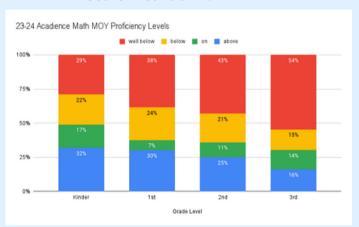

#### Growth:

Shows the percentage of students who made typical or better growth from BOY to MOY. The state goal is 60%.



#### **Proficiency:**

Proficiency is based on the number of students scoring on or above grade level.



Compare Proficiency from BOY to MOY.



February 2024



#### **MOY ASSESSMENT DATA, 23-24**

## STAR READING

#### Score Breakdown:



#### **Growth:**

Shows the percentage of students who had an SGP (Student Growth Percentile) of Greater than 50 from BOY to MOY.



\*Missing 6th data - there is a reporting error

#### **Proficiency:**

Proficiency is based on the number of students scoring on or above grade level.



Compare Proficiency from BOY to MOY.



February 2024



#### **MOY ASSESSMENT DATA, 23-24**

## **ACADIENCE MATH**

#### **Score Breakdown:**



#### **Growth:**

Shows the percentage of students who made typical or better growth from BOY to MOY.



#### **Proficiency:**

Proficiency is based on the number of students scoring on or above grade level.



 $\label{proficiency} \mbox{Compare Proficiency from BOY to MOY}.$ 



February 2024



**MOY ASSESSMENT DATA, 23-24** 

## **I-READY DIAGNOSTIC**

#### Score Breakdown:



#### **Growth:**

Shows the percentage of students who have already met their growth goal for the entire school year.



#### **Proficiency:**

Proficiency is based on the number of students scoring on or above grade level.



Compare Proficiency from BOY to MOY.



February 2024



#### **MOY ASSESSMENT DATA, 23-24**

## **MAP GROWTH**

#### **Growth:**

Shows the percentile ranking for observed growth between