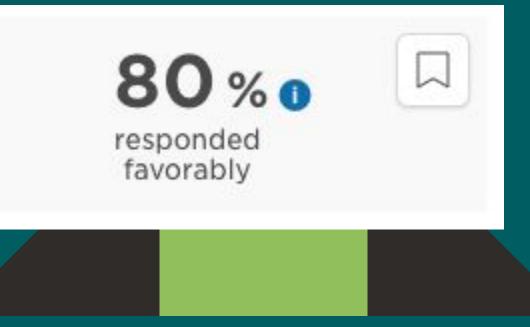

# **HSO Belonging Data**

### Fall

QUESTION

To what extent do you feel like you belong in your workplace?