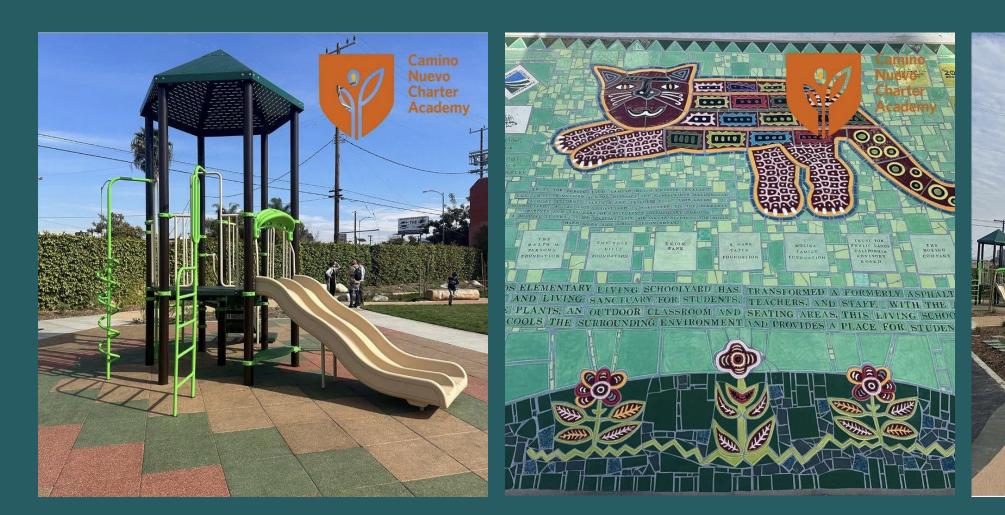

# **Green Schoolyard Ribbon-Cutting**

On 1/31, we held a ribbon-cutting ceremony for a beautiful new Green Schoolyard at our Castellanos campus with students, families, staff, and partners, including the Trust for Public Land and Nike