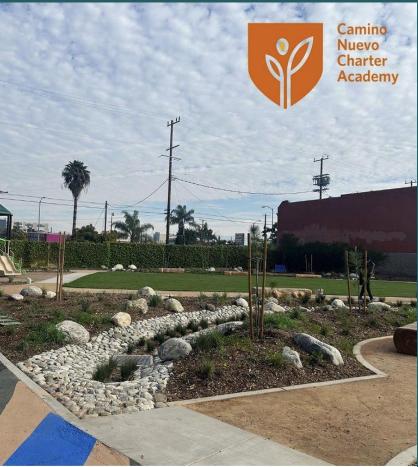

# **Green Schoolyard Ribbon-Cutting**

On 1/31, we held a ribbon-cutting ceremony for a beautiful new Green Schoolyard at our Castellanos campus with students, families, staff, and partners, including the Trust for Public Land and Nike