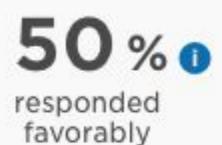

### Fall

QUESTION

To what extent do you feel like you belong in your workplace?