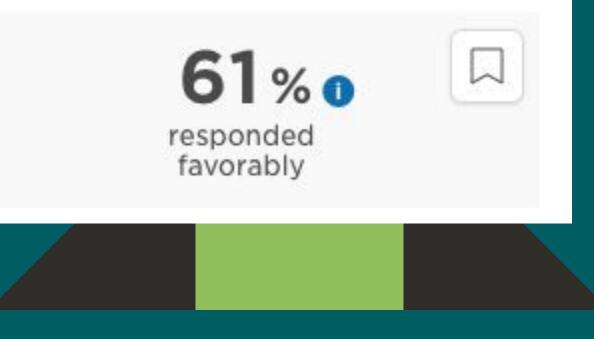

# **School Leader Belonging Data**

#### Winter

QUESTION

To what extent do you feel like you belong in your workplace?

responded favorably