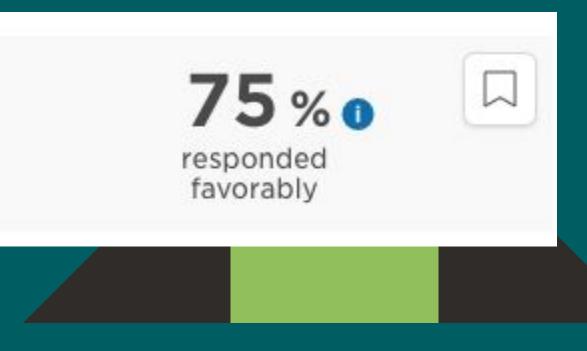

# **School Leader Belonging Data**

# Fall

QUESTION

To what extent do you feel like you belong in your workplace?