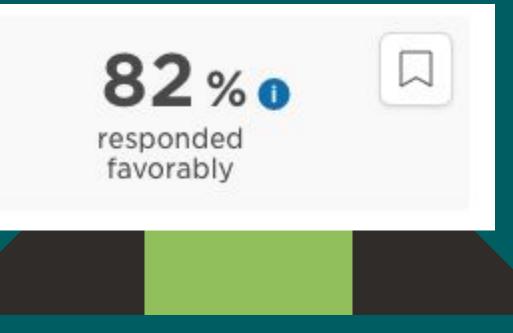

# **HSO Belonging Data**

#### Winter

QUESTION

To what extent do you feel like you belong in your workplace?