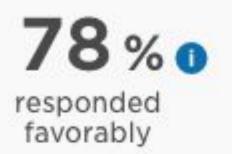

# **Teacher Belonging Data**

# Fall

QUESTION

To what extent do you feel like you belong in your workplace?