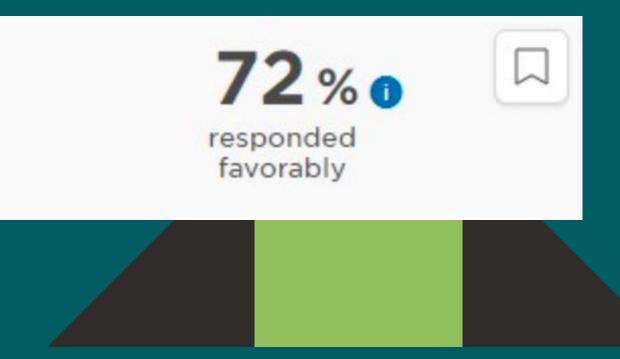

# **Teacher Belonging Data**

#### Winter

QUESTION

To what extent do you feel like you belong in your workplace?