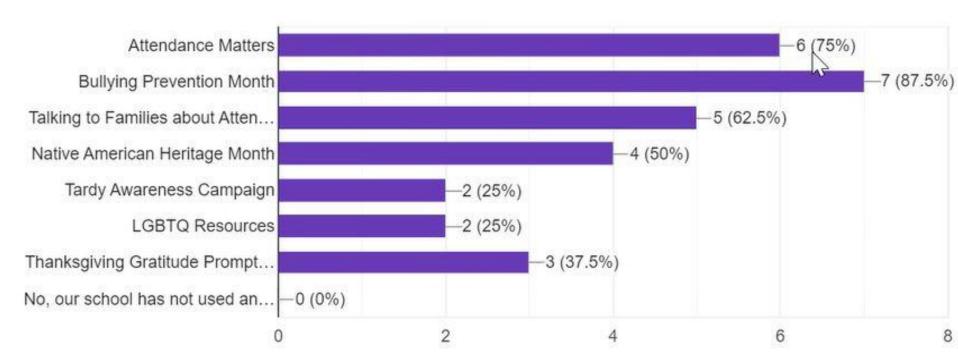

#### Has your school used any resources from the following campaigns? (mark all that apply)

#### 8 responses

2. Which slide decks have you shared with your *families* during Cafecitos or workshops? (mark all the apply)

8 responses

Which slide decks or other resources have you shared with your *teachers*?
7 responses