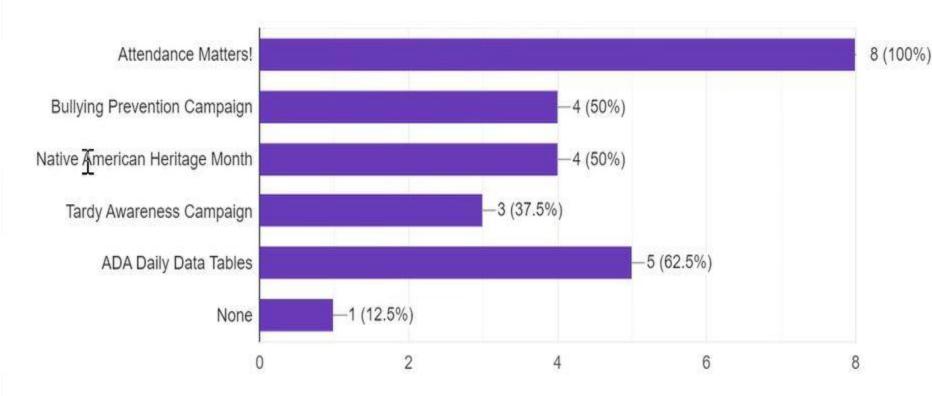

#### 8 responses

2. Which slide decks have you shared with your *families* during Cafecitos or workshops? (mark all the apply)

8 responses

Which slide decks or other resources have you shared with your *teachers*?
7 responses