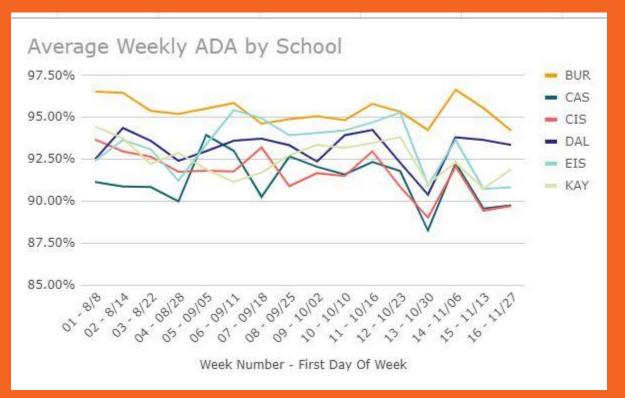

### ADA By Week August 8 - November 27

| Week # - Week of | BUR    | CAS    | CIS    | DAL    | EIS    | KAY    | Grand Total |
|------------------|--------|--------|--------|--------|--------|--------|-------------|
| 01 - 8/8         | 96.54% | 91.15% | 93.68% | 92.51% | 92.43% | 94.46% | 93.46%      |
| 02 - 8/14        | 96.47% | 90.88% | 92.97% | 94.38% | 93.65% | 93.77% | 93.68%      |
| 03 - 8/22        | 95.38% | 90.85% | 92.66% | 93.61% | 93.10% | 92.24% | 92.97%      |
| 04 - 08/28       | 95.21% | 90.00% | 91.76% | 92.41% | 91.23% | 92.88% | 92.25%      |
| 05 - 09/05       | 95.52% | 93.94% | 91.82% | 92.99% | 93.38% | 91.90% | 93.26%      |
| 06 - 09/11       | 95.86% | 93.00% | 91.77% | 93.61% | 95.45% | 91.15% | 93.47%      |
| 07 - 09/18       | 94.63% | 90.26% | 93.22% | 93.73% | 94.95% | 91.71% | 93.08%      |
| 08 - 09/25       | 94.89% | 92.68% | 90.90% | 93.34% | 93.94% | 92.74% | 93.08%      |
| 09 - 10/02       | 95.08% | 92.05% | 91.68% | 92.37% | 94.08% | 93.36% | 93.10%      |
| 10 - 10/10       | 94.84% | 91.60% | 91.50% | 93.94% | 94.22% | 93.17% | 93.21%      |
| 11 - 10/16       | 95.81% | 92.34% | 92.98% | 94.25% | 94.71% | 93.47% | 93.93%      |
| 12 - 10/23       | 95.34% | 91.80% | 90.86% | 92.29% | 95.29% | 93.83% | 93.24%      |
| 13 - 10/30       | 94.25% | 88.26% | 89.02% | 90.39% | 90.94% | 91.03% | 90.65%      |
| 14 - 11/06       | 96.65% | 92.27% | 92.08% | 93.81% | 93.66% | 92.31% | 93.46%      |
| 15 - 11/13       | 95.56% | 89.56% | 89.44% | 93.66% | 90.72% | 90.74% | 91.62%      |
| 16 - 11/27       | 94.21% | 89.76% | 89.72% | 93.36% | 90.83% | 91.91% | 91.63%      |
| Grand Total      | 95.36% | 91.21% | 91.61% | 93.19% | 93.20% | 92.47% | 92.84%      |

## ADA By Week August 8 - November 27

Camino Nuevo Charter Academy