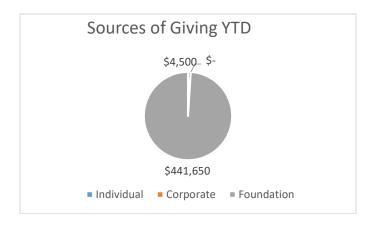

## **CONTRIBUTIONS BY SOURCE**

| Category   | Goal        | Total       | Variance    | %    |
|------------|-------------|-------------|-------------|------|
|            |             | Raised YTD  |             |      |
| Corporate  | \$75,000    | \$          | \$75,000    | 100% |
| Giving     |             |             |             |      |
| Foundation | \$875,000   | \$441,650   | \$433,350   | 50%  |
| Giving     |             |             |             |      |
| Individual | \$650,000   | \$4,500     | \$645,500   | 1%   |
| Giving     |             |             |             |      |
| Total      | \$1,600,000 | \$1,431,524 | \$1,153,850 | 28%  |
|            | \$1,600,000 | \$1,431,524 | \$1,153,850 | 28%  |