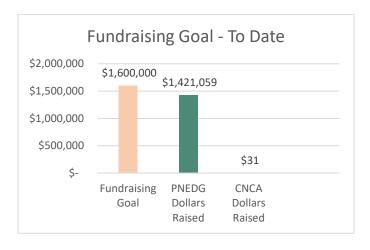

#### **NETWORK-WIDE FUNDRAISING PROGRESS**

| Fundraising | Total     | Funding      | Percentage |
|-------------|-----------|--------------|------------|
| Goal        | Raised    | Gap/Variance | of Goal    |
| \$1,600,000 | \$446,150 | \$1,153,850  | 28%        |