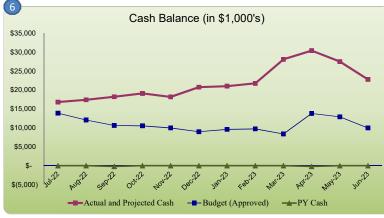

#### **KEY POINTS**

Enrollment as of Month 9 was under budget by 158 students. P2 ADA is 90.0% which is 3% lower than budgeted ADA.

CNCA is projected to have a net income of \$222K.

Cash remains strong across all entities and is projected to be at \$22.8MM as of 06/30/2023.

| Ye                        | ar-End Cash Balar | nce        |  |  |  |  |  |  |  |  |  |  |
|---------------------------|-------------------|------------|--|--|--|--|--|--|--|--|--|--|
| Projected Budget Variance |                   |            |  |  |  |  |  |  |  |  |  |  |
| 22,808,032                | 9,984,735         | 12,823,297 |  |  |  |  |  |  |  |  |  |  |

| 7                          |            |            |            |              |
|----------------------------|------------|------------|------------|--------------|
| Balance Sheet              | 6/30/2022  | 3/31/2023  | 4/30/2023  | 6/30/2023 FC |
| Assets                     |            |            |            |              |
| Cash, Operating            | 16,938,485 | 28,132,225 | 30,444,030 | 22,808,032   |
| Cash, Restricted           | 0          | 0          | 0          | 0            |
| Accounts Receivable        | 7,215,297  | 2,101,670  | 2,101,670  | 8,455,354    |
| Due From Others            | 178,871    | 582,802    | 279,191    | 183,175      |
| Other Assets               | 264,447    | 65,056     | 65,146     | 298,367      |
| Net Fixed Assets           | 39,724,047 | 39,446,189 | 39,475,960 | 39,527,192   |
| Total Assets               | 64,321,147 | 70,327,943 | 72,365,996 | 71,272,120   |
| Liabilities                |            |            |            |              |
| A/P & Payroll              | 2,361,220  | 2,060,530  | 1,636,332  | 2,940,811    |
| Due to Others              | 2,132,638  | 801,335    | 716,991    | 1,220,646    |
| Deferred Revenue           | 4,090,883  | 141,305    | 141,305    | 11,548,662   |
| Other Liabilities          | 0          | 0          | 0          |              |
| Total Debt                 | 10,237,071 | 9,840,445  | 9,840,445  | 9,840,445    |
| Total Liabilities          | 18,821,811 | 12,843,616 | 12,335,074 | 25,550,564   |
| Equity                     |            |            |            |              |
| Beginning Fund Bal.        | 45,821,673 | 45,499,335 | 45,499,335 | 45,499,335   |
| Net Income/(Loss)          | (322,337)  | 11,984,991 | 14,531,587 | 222,220      |
| Total Equity               | 45,499,335 | 57,484,326 | 60,030,922 | 45,721,556   |
| Total Liabilities & Equity | 64,321,146 | 70,327,942 | 72,365,996 | 71,272,120   |
| Available Line of Credit   |            |            |            |              |
| Days Cash on Hand          | 116        | 188        | 197        | 147          |
| Cash Reserve %             | 31.8%      | 51.4%      | 53.9%      | 40.3%        |