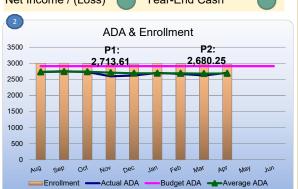

#### **KEY POINTS**

Enrollment as of Month 9 was under budget by 158 students. P2 ADA is 90.0% which is 3% lower than budgeted ADA.

CNCA is projected to have a net income of \$222K.

Cash remains strong across all entities and is projected to be at \$22.8MM as of 06/30/2023.

| 3           |                              | Average Da | aily Attendanc | e Analysis         |                         |                  |
|-------------|------------------------------|------------|----------------|--------------------|-------------------------|------------------|
| Category    | Actual<br>through<br>Month 9 | Actual P2  | Budgeted<br>P2 | Better/<br>(Worse) | Prior Month<br>Forecast | Prior Year<br>P2 |
| Enrollment  | 2,974                        | 2,972      | 3,130          | (158)              | 3,017                   | 4,942            |
| ADA %       | 89.8%                        | 90.0%      | 93.0%          | -3.0%              | 90.2%                   | 90.4%            |
| Average ADA | 2,683.18                     | 2,680.25   | 2,910.90       | (230.65)           | 2,720.70                | 4,468.34         |