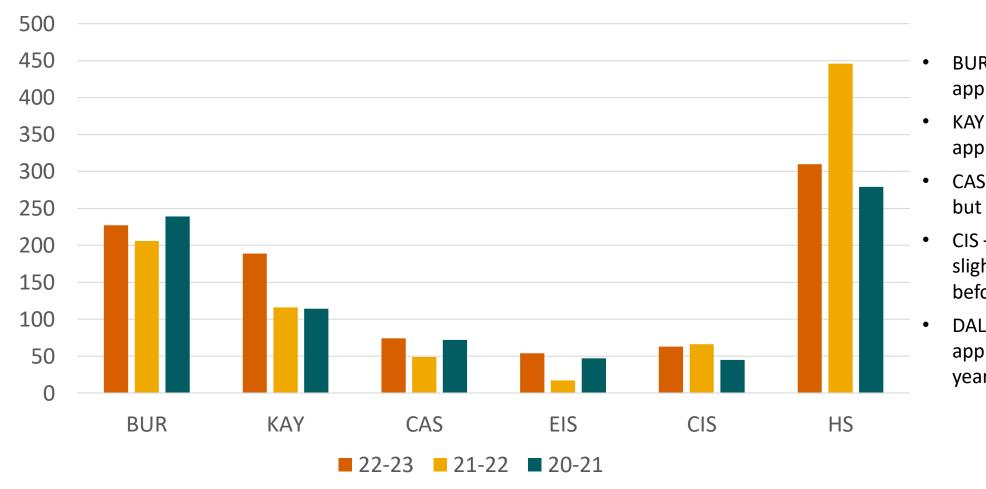

----------------|
| ALL CNCA          | 917   | 900   | 796   | up by around 15%  |
| TK                | 78    | 42    | 48    | up 62%            |
| Kinder            | 224   | 203   | 213   | up slightly (5%)  |
| TK-8th            | 607   | 454   | 517   | up 17%            |
| 6th to 8th        | 172   | 80    | 121   | up around 42%     |
| 9th               | 283   | 266   | 271   | up slightly (4%)  |

### CELEBRATE!

 We are continuing to increase our applications. Interest is high, but we have to continue to monitor yield.

### CAUTION

 We have more seats to fill this year than we did last year. We need to continue to retain students AND increase applications to meet targets

Powered by BoardOnTrack 213 of 245

# CNCA Network | Applications Submitted by School – 3 year (2/23)



- BUR dipped slight in applications
- KAY significant increase in applications
- CAS.EIS slightly higher, but has more seats to fill
- CIS same as last year, slightly higher than the year before
- DAL- higher 9<sup>th</sup> grade applications than the last 2 years (including MIR)

Powered by BoardOnTrack 214 of 245

# CNCA Network | Potential Attrition for 22-23 as of Feb. 23



Powered by BoardOnTrack 215 of 245

## CNCA Network | Percentage Toward Meeting Enrollment Goals as of 2/26



- CNCA is 91.8% enrolled toward our 22-23 targets
- Based on current data and historical data, these schools are tracking to meet targets:
  - BUR, KAY, EIS, and DAL
  - CAS at 97%, and CIS at 91%

Powered by BoardOnTrack 216 of 245

### CNCA TK Expansion

| TK Enrollment | Target | get Current Pend |