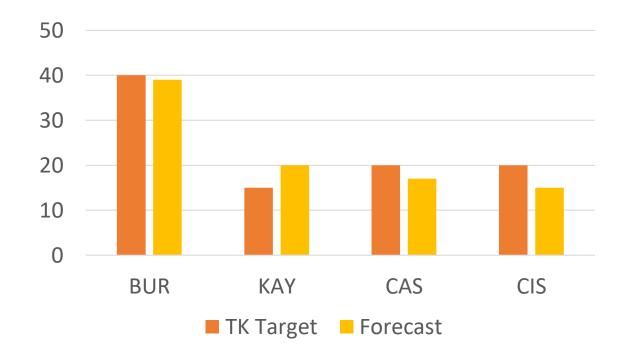

|                                                                                                                                                                               | Purpose    | Presenter                     | Time    |
|-------------------------------------------------------------------------------------------------------------------------------------------------------------------------------|------------|-------------------------------|---------|
| VI. Financial Reports                                                                                                                                                         |            |                               | 4:12 PM |
| A. Financial Reports                                                                                                                                                          | Discuss    | Sonia<br>Oliva                | 20 m    |
| VII. FY21-22 LAUSD Second Interim for CNCA, CNCA#2, CNHS#2.                                                                                                                   | CNCA#3, CN | ICA#4, and                    | 4:32 PM |
| <b>A.</b> FY21-22 LAUSD Second Interim for CNCA, CNCA#2, CNCA#3, CNCA#4, and CNHS#2.                                                                                          | Vote       | Sonia<br>Oliva                | 20 m    |
| VIII. Finance Committee Update                                                                                                                                                |            |                               | 4:52 PM |
| A. Tk Expansion & Enrollment Update                                                                                                                                           | Discuss    | Cindy<br>Smet , Gil<br>Flores | 10 m    |
| IX. CEO Update                                                                                                                                                                |            |                               | 5:02 PM |
| A. ELO-P Plan                                                                                                                                                                 | Discuss    | Adriana<br>Abich              | 10 m    |
| X. Academic Update: Intervention Program Progress                                                                                                                             |            |                               | 5:12 PM |
| CNCA will provide an update on the Tier 2 Academic Intervention program, including progress toward aligned implementation of a research-based model and iReady subgroup data. |            |                               |         |
| A. Academic Update: Intervention Program Progress                                                                                                                             | FYI        | Rachel<br>Hazlehurst          | 32 m    |
| XI. Closed Session                                                                                                                                                            |            |                               | 5:44 PM |
| A. Anticipated Litigation - (G.C. 54956.9(d)(2))                                                                                                                              | Discuss    | Adriana<br>Abich              | 15 m    |
| XII. Closing Items                                                                                                                                                            |            |                               | 5:59 PM |
| A. Adjourn Meeting                                                                                                                                                            | Vote       | Cindy<br>Smet                 | 1 m     |