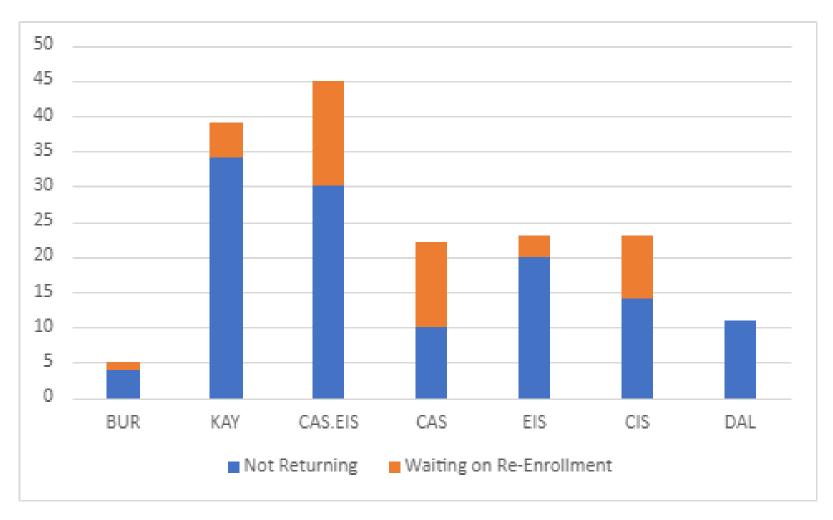

| 271   | up slightly (4%)  |

### CELEBRATE!

 We are continuing to increase our applications. Interest is high, but we have to continue to monitor yield.

### CAUTION

 We have more seats to fill this year than we did last year. We need to continue to retain students AND increase applications to meet targets

Powered by BoardOnTrack 213 of 245

# CNCA Network | Applications Submitted by School – 3 year (2/23)



- BUR dipped slight in applications
- KAY significant increase in applications
- CAS.EIS slightly higher, but has more seats to fill
- CIS same as last year, slightly higher than the year before
- DAL- higher 9<sup>th</sup> grade applications than the last 2 years (including MIR)

Powered by BoardOnTrack 214 of 245

# CNCA Network | Potential Attrition for 22-23 as of Feb. 23



Powered by BoardOnTrack 215 of 245

## CNCA Network | Percentage Toward Meeting Enrollment Goals as of 2/26



- CNCA is 91.8% enrolled toward our 22-23 targets
- Based on current data and historical data, these schools are tracking to meet targets:
  - BUR, KAY, EIS, and DAL
  - CAS at 97%, and CIS at 91%

Powered by BoardOnTrack 216 of 245

### CNCA TK Expansion

| TK Enrollment | Target | get Current Pend |   | Forecast |
|---------------|--------|------------------|---|----------|
| BUR           | 40     | 31               | 2 | 39       |
| KAY           | 15     | 12               | 2 | 20       |
| CAS           | 20     | 8                | 3 | 17       |
| CIS           | 20     | 6                | 1 | 15       |
|               | 95     | 57               | 8 | 91       |