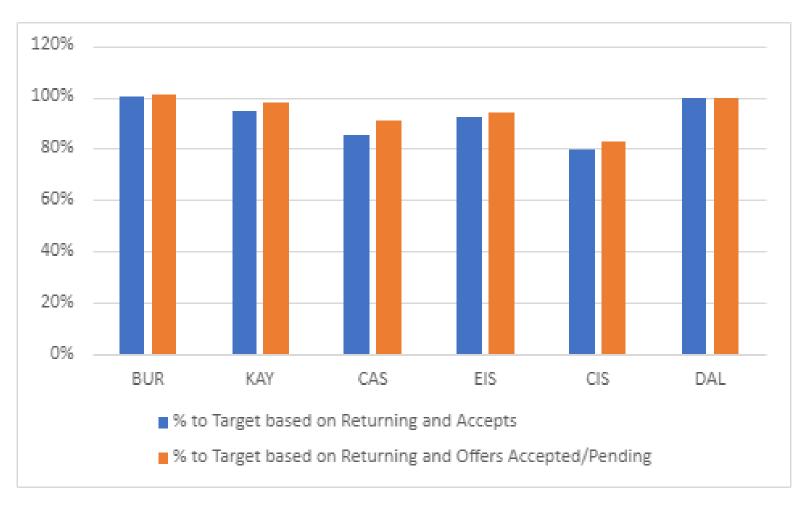

|                                                                                                                                                                               | Purpose    | Presenter                     | Time    |
|-------------------------------------------------------------------------------------------------------------------------------------------------------------------------------|------------|-------------------------------|---------|
| VI. Financial Reports                                                                                                                                                         |            |                               | 4:12 PM |
| A. Financial Reports                                                                                                                                                          | Discuss    | Sonia<br>Oliva                | 20 m    |
| VII. FY21-22 LAUSD Second Interim for CNCA, CNCA#2, CNHS#2.                                                                                                                   | CNCA#3, CN | ICA#4, and                    | 4:32 PM |
| <b>A.</b> FY21-22 LAUSD Second Interim for CNCA, CNCA#2, CNCA#3, CNCA#4, and CNHS#2.                                                                                          | Vote       | Sonia<br>Oliva                | 20 m    |
| VIII. Finance Committee Update                                                                                                                                                |            |                               | 4:52 PM |
| A. Tk Expansion & Enrollment Update                                                                                                                                           | Discuss    | Cindy<br>Smet , Gil<br>Flores | 10 m    |
| IX. CEO Update                                                                                                                                                                |            |                               | 5:02 PM |
| A. ELO-P Plan                                                                                                                                                                 | Discuss    | Adriana<br>Abich              | 10 m    |
| X. Academic Update: Intervention Program Progress                                                                                                                             |            |                               | 5:12 PM |
| CNCA will provide an update on the Tier 2 Academic Intervention program, including progress toward aligned implementation of a research-based model and iReady subgroup data. |            |                               |         |
| A. Academic Update: Intervention Program Progress                                                                                                                             | FYI        | Rachel<br>Hazlehurst          | 32 m    |
| XI. Closed Session                                                                                                                                                            |            |                               | 5:44 PM |
| A. Anticipated Litigation - (G.C. 54956.9(d)(2))                                                                                                                              | Discuss    | Adriana<br>Abich              | 15 m    |
| XII. Closing Items                                                                                                                                                            |            |                               | 5:59 PM |
| A. Adjourn Meeting                                                                                                                                                            | Vote       | Cindy<br>Smet                 | 1 m     |