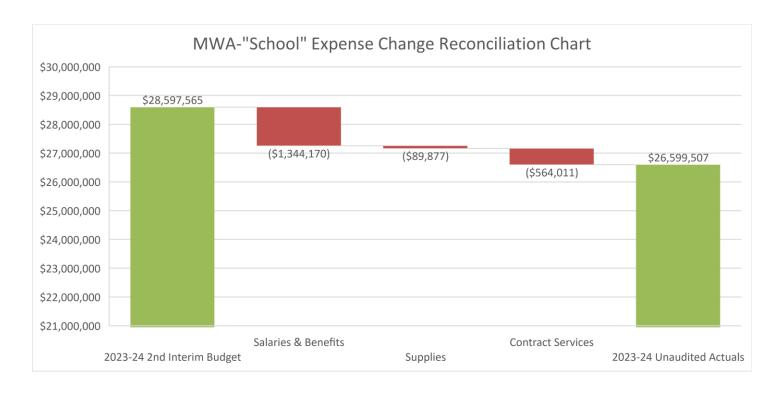

# Expenses Summary (Compared with the *FY'24 2<sup>nd</sup> Interim Budget*):

- The total expenses were <u>under budget</u> by \$2,177,716 or 7%.
  - o MWA "School" expenses were <u>under budget</u> by \$1,998,058 or 7%.
  - Central Office expenses were <u>under budget</u> by \$179,658 or 5%.

# MWA – "SCHOOL" EXPENDITURES: TOTAL CHANGES – Under Budget BY \$1,998,058 (-7%)

- I. Salaries and Benefits Under Budget by \$1,344,170 (-8%)
  - Saved on open positions and newly hired salary variances
  - Saved on CalSTRS and 403(b) retirement contributions on open positions
  - Saved on health insurance and benefits
  - Saved on stipends

# II. <u>Supplies</u> – <u>Under Budget</u> by \$89,877 (-6%)

- Saved from extra curricula and Spanish textbook
- Saved on equipment not purchased
- Saved on school and custodial supplies
- More students participated in the meal program

#### III. Contracted Services – Under Budget by \$564,011 (-6%)

- Saved on conference and travel
- Saved on school building maintenance
- Saved on Campus supervisor uniforms
- Saved on study trips
- Saved on Internet and Wifi (received E-rate credit)
- Spent more on Sub teacher contract
- Spent more on student food services
- Spent more on Talent Team contract services
- Spent more on IT contract services
- Spend more on Special Education placement

# FY'24 Unaudited Actuals Summary Financials for MWA - "School"

MWA – "School" – Compare <u>FY'24 Unaudited Actuals</u> to <u>FY'24 2<sup>nd</sup> Interim Budget</u>

| Descriptions                                     | 2023-24<br>2 <sup>nd</sup> Interim | 2023-24<br>Unaudited | \$ Variance  | % Variance |
|--------------------------------------------------|------------------------------------|----------------------|--------------|------------|
|                                                  | Budget                             | Actuals              |              |            |
| Revenues                                         |                                    |                      |              |            |
| Government                                       | \$19,323,149                       | \$19,642,503         | \$319,355    | 2%         |
| Investment                                       | \$372,896                          | \$421,652            | \$48,755     | 12%        |
| Donation                                         | \$1,175,000                        | \$1,177,867          | \$2,868      | 0.2%       |
| JRSF                                             | \$7,776,520                        | \$6,993,043          | -\$783,478   | -11%       |
| <b>Total Revenues</b>                            | \$28,647,565                       | \$28,235,065         | -\$412,500   | -1%        |
| Expenses                                         |                                    |                      |              |            |
| Salaries/Benefits                                | \$17,667,537                       | \$16,323,367         | -\$1,344,170 | -8%        |
| Supplies                                         | \$1,522,524                        | \$1,432,647          | -\$89,877    | -6%        |
| Contracted Services                              | \$9,407,504                        | \$8,843,493          | -\$564,011   | -6%        |
| Total Expenses                                   | \$28,597,565                       | \$26,599,507         | -\$1,998,058 | -7%        |
| Revenues – Government per ADA                    | \$19,025                           | \$19,376             | \$314        | 2%         |
| Expenses – Cost per<br>Student (Exclude CO Fees) | \$24,588                           | \$22,778             | -\$1,810     | -7%        |