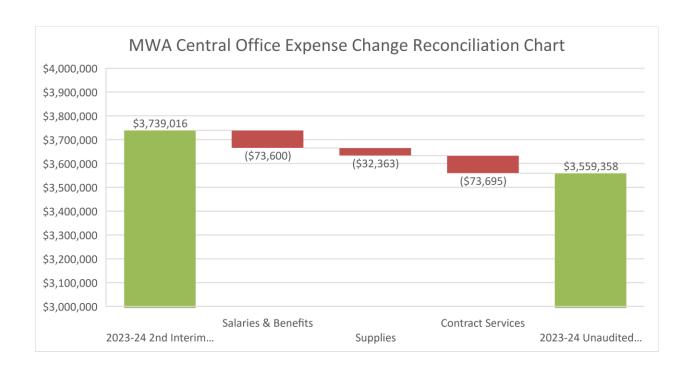

# Expenses Summary (Compared with the *FY'24 2<sup>nd</sup> Interim Budget*):

- The total expenses were <u>under budget</u> by \$2,177,716 or 7%.
  - o MWA "School" expenses were <u>under budget</u> by \$1,998,058 or 7%.
  - Central Office expenses were <u>under budget</u> by \$179,658 or 5%.

#### CENTRAL OFFICE EXPENDITURES: TOTAL CHANGES - Under Budget BY \$179,658 (-5%)

- I. Salaries and Benefits Under Budget by \$73,600 (-3%)
  - Saved on vacant positions
  - Saved on CalSTRS and 403(b) retirement contributions

#### II. <u>Supplies – Under Budget</u> by \$32,363 (-85%)

- Saved on office supplies
- Saved on the contingency fund

# III. Contracted Services – Under Budget by \$73,695 (-8%)

- Saved on professional development and conference fees
- Saved on IT contract services
- Saved on traveling expenses related to staff recruitment
- Spent more on legal fees
- Spent more on contract services for the Talent team

# MWA Central Office – Compare <u>FY'24 Unaudited Actuals</u> to <u>FY'24 2<sup>nd</sup> Interim Budget</u>

| Location                                          | 2023-24<br>2 <sup>nd</sup> Interim<br>Budget | 2023-24<br>Unaudited<br>Actuals | \$ Variance | % Variance |
|---------------------------------------------------|----------------------------------------------|---------------------------------|-------------|------------|
| Revenues                                          |                                              |                                 |             |            |
| JRSF                                              | \$2,286,616                                  | \$2,106,958                     | -\$179,658  | -8%        |
| Central Office<br>(Shared Services<br>Allocation) | \$1,452,400                                  | \$1,452,400                     | \$0         | 0%         |
| Total Revenues                                    | \$3,739,016                                  | \$3,559,358                     | -\$179,658  | -5%        |
| Expenses                                          |                                              |                                 |             |            |
| Salaries/Benefits                                 | \$2,748,015                                  | \$2,674,415                     | -\$73,600   | -3%        |
| Supplies                                          | \$38,150                                     | \$5,787                         | -\$32,363   | -85%       |
| Contracted Services                               | \$952,851                                    | \$879,156                       | -\$73,695   | -8%        |
| Total Expenses                                    | \$3,739,016                                  | \$3,559,358                     | -\$179,658  | -5%        |