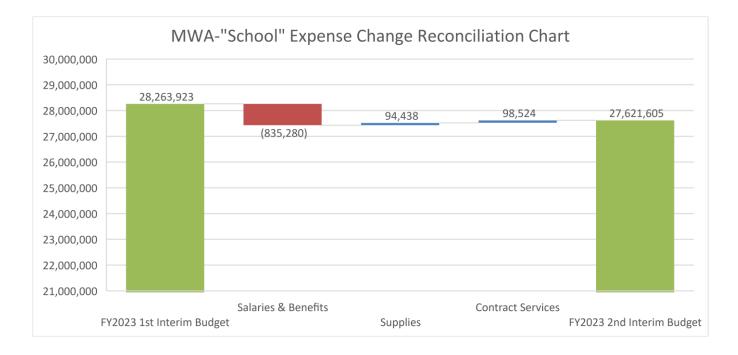

#### MWA – "SCHOOL" EXPENDITURES: TOTAL CHANGES – Decreased BY \$642,318 (2%)

#### I. Salaries and Benefits – Decreased by \$835,280 (5%)

- Saved on salaries and benefits for vacant positions (see Appendix B for details)
- Saved on the net decrease of three positions (pro-rated salaries) (see Appendix B for details)

#### II. Supplies – Increased by \$94,438 (8%)

- Saved on custodial supplies
- Increased curriculum budget for the middle school
- Added supplies for the nurse office

#### III. <u>Contracted Services</u> – <u>Increased</u> by \$98,524 (1%)

- Saved on the janitorial contract services
- Added IT contract services
- Added forensic psychology services for the upper school
- Added contracted services for the special education program

## MWA – "School" – Compare <u>FY'23 1<sup>st</sup> Interim Budget</u> to <u>FY'23 2<sup>nd</sup> Interim Budget</u>

| Location                  | 2022-23                 | 2022-23                 | \$ Variance | %        |
|---------------------------|-------------------------|-------------------------|-------------|----------|
|                           | 1 <sup>st</sup> Interim | 2 <sup>nd</sup> Interim |             | Variance |
|                           | Budget                  | Budget                  |             |          |
| Revenues                  |                         |                         |             |          |
| Government                | \$19,946,939            | \$20,297,372            | \$350,433   | 2%       |
| Donation                  | \$1,315,000             | \$1,315,000             | \$0         | 0%       |
| JRSF                      | \$7,051,985             | \$6,059,233             | -\$992,751  | -14%     |
| Total Revenues            | \$28,313,924            | \$27,671,605            | -\$642,318  | -2%      |
| Expenses                  |                         |                         |             |          |
| Salaries/Benefits         | \$17,905,741            | \$17,070,461            | -\$835,280  | -5%      |
| Supplies                  | \$1,181,493             | \$1,275,931             | \$94,438    | 8%       |
| Contracted Services       | \$9,176,689             | \$9,275,213             | \$98,524    | 1%       |
| Total Expenses            | \$28,263,923            | \$27,621,605            | -\$624,318  | -2%      |
| Revenues – Government     | \$19,441                | \$19,524                | \$83        | 0%       |
| per ADA                   |                         |                         |             |          |
| Expenses – Cost per       | \$23,644                | \$23,285                | -\$359      | -2%      |
| Student (Exclude CO Fees) |                         |                         |             |          |