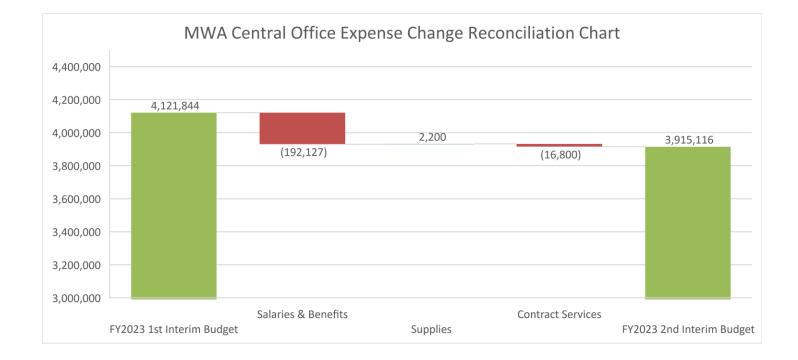

#### CENTRAL OFFICE EXPENDITURES: TOTAL CHANGES – Decreased BY \$206,727 (5%)

#### Salaries and Benefits - Decreased by \$192,127 (6%)

- Saved on salaries and benefits for four vacant positions:
  - HR Generalist
  - Outreach & Marketing Coordinator
  - Director of Talent
  - Compliance Manager

#### II. <u>Supplies – Increased</u> by \$2,200 (3%)

١.

• Added more office supplies

#### III. <u>Contracted Services</u> – <u>Decreased</u> by \$16,800 (2%)

- Added legal services
- Saved some miscellaneous contract services such as:
  - Tuition reimbursement
  - Payroll processing fees

## MWA Central Office – Compare <u>FY' 1<sup>st</sup> Interim Budget</u> to <u>FY'23 2<sup>nd</sup> Interim Budget</u>

| Location            | 2021-22<br>1 <sup>st</sup> Interim<br>Budget | 2021-22<br>2 <sup>nd</sup> Interim<br>Budget | \$ Variance | % Variance |
|---------------------|----------------------------------------------|----------------------------------------------|-------------|------------|
| Revenues            |                                              |                                              |             |            |
| JRSF                | \$2,812,201                                  | \$2,605,473                                  | -\$206,727  | -7%        |
| Central Office      | \$1,309,643                                  | \$1,309,643                                  | \$0         | 0%         |
| (Shared Services    |                                              |                                              |             |            |
| Allocation)         |                                              |                                              |             |            |
| Total Revenues      | \$4,121,844                                  | \$3,915,116                                  | -\$206,727  | -5%        |
| Expenses            |                                              |                                              |             |            |
| Salaries/Benefits   | \$3,172,940                                  | \$2,980,812                                  | -\$192,127  | -6%        |
| Supplies            | \$64,050                                     | \$66,250                                     | \$2,200     | 3%         |
| Contracted Services | \$884,854                                    | \$868,054                                    | -\$16,800   | -2%        |
| Total Expenses      | \$4,121,844                                  | \$3,915,116                                  | -\$206,727  | -5%        |